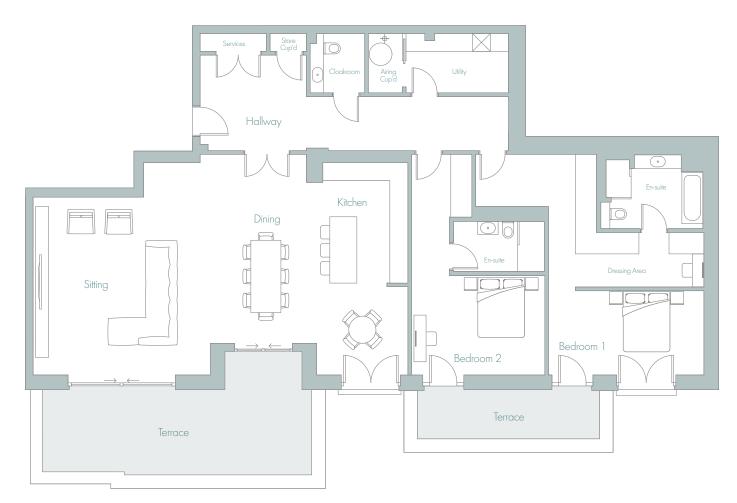

## CARRICK HOUSE OPEN MARKET 02

2,093 sq ft 194.5 sq m

2 Bedrooms2 Bathrooms1 Cloakroom

**Dimensions** 

Kitchen/Dining

22.9' x 21.3' (7m x 6.5m)

Sitting

22.9' x 19' (7m x 5.8m)

Bedroom 1

16.7' x 9.1' (5.1 m x 2.8 m)

Bedroom 2

14.4' x 10.8' (4.4m x 3.3m)

Secure covered parking and individual storage facility.

## PLAN NOT TO SCALE

The floor plans, elevations, renderings, features, finishes and specifications are subject to change at any time. They should not be relied upon as representations, express or implied. The developer reserves the right to change floor plans, elevations, features, finishes and specifications at any time, without prior notice.