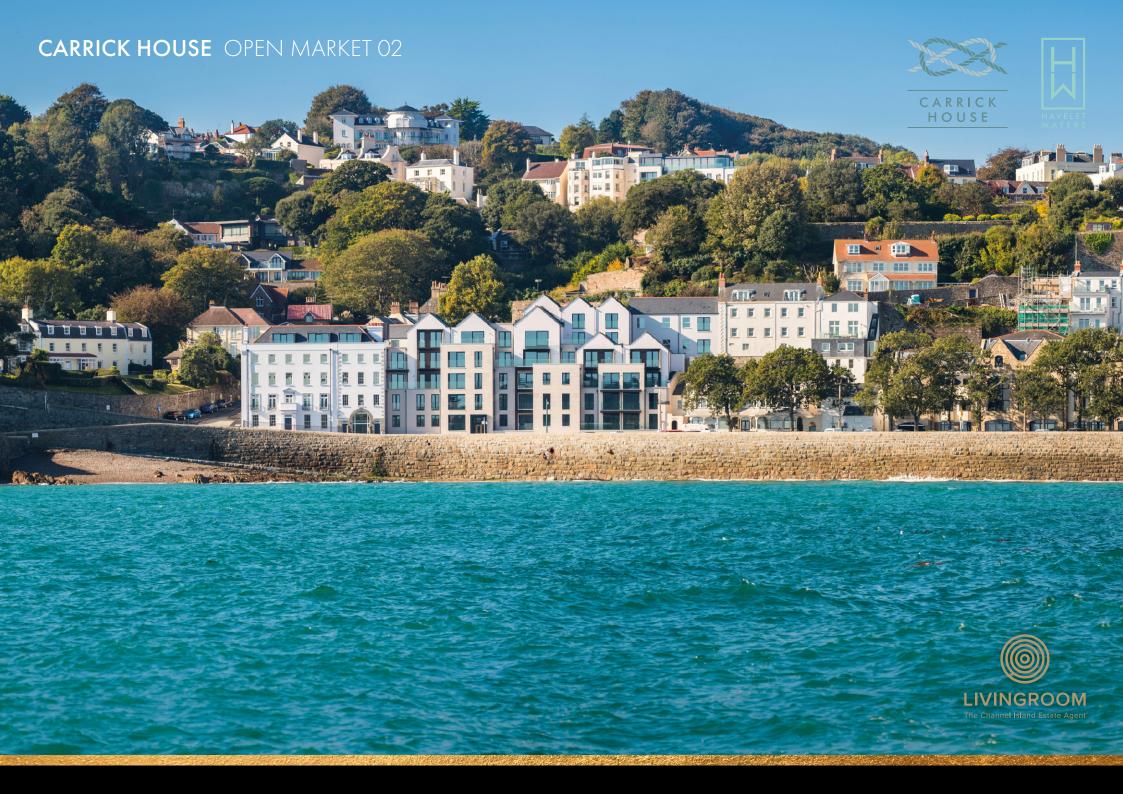

## CARRICK HOUSE OPEN MARKET 02

2,093 sq ft 194.5 sq m

2 Bedrooms2 Bathrooms1 Cloakroom

**Dimensions** 

Kitchen/Dining

22.9' x 21.3' (7m x 6.5m)

Sitting

22.9' x 19' (7m x 5.8m)