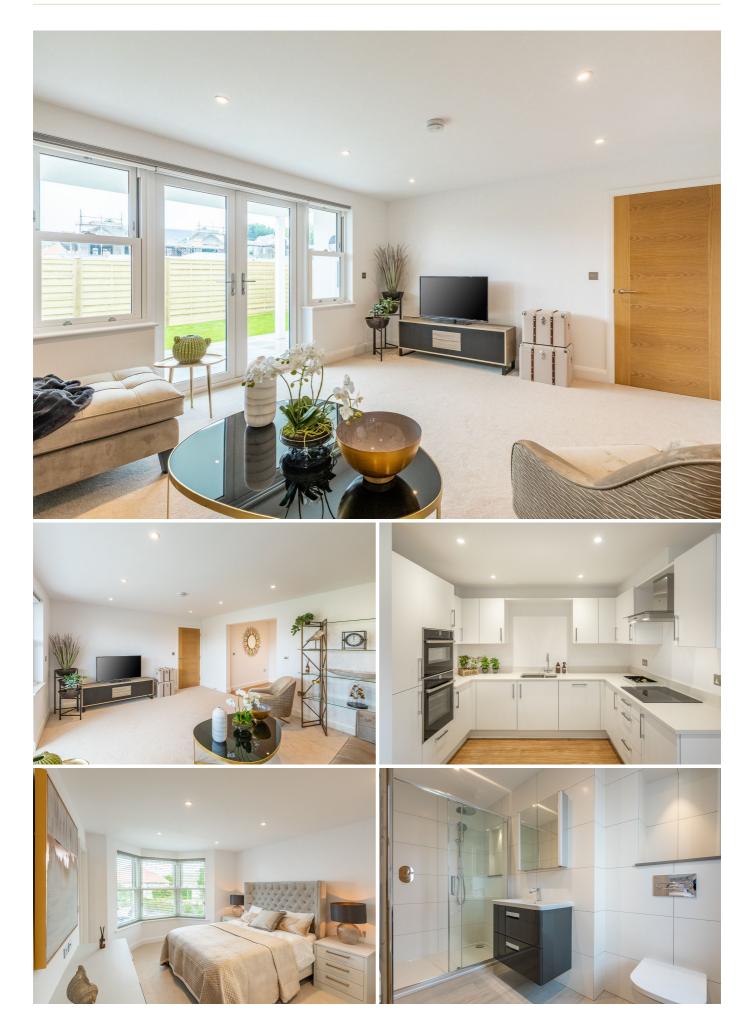

# GROUND FLOOR

Communal entrance hall

Entrance door to:

Private hall

Sitting room

Kitchen/dining room

Primary bedroom

En-suite shower room

Bedroom two

Bathroom

Paved private terrace leading to the communal garden