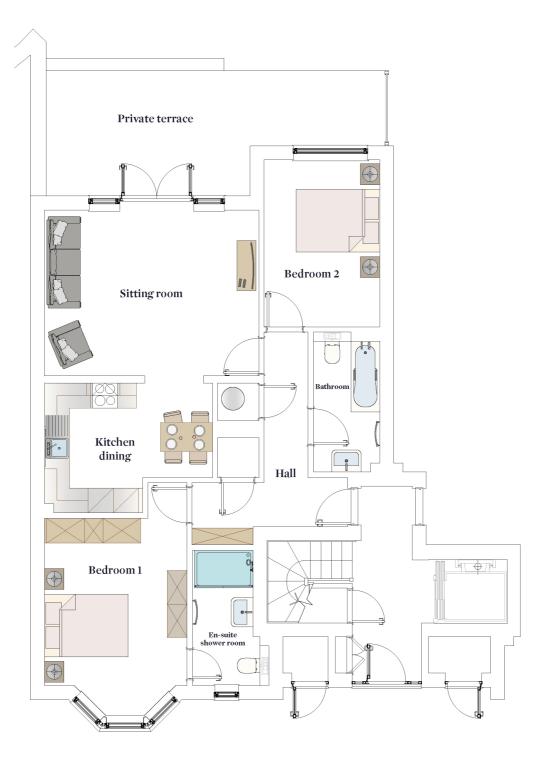

Floorplan A Apartment 21 / Ground Floor / 900 sq.ft

# GROUND FLOOR

Communal entrance hall

Entrance door to:

Private hall

Sitting room

Kitchen/dining room

Primary bedroom

En-suite shower room

Bedroom two

Bathroom

Paved private terrace leading to the communal garden