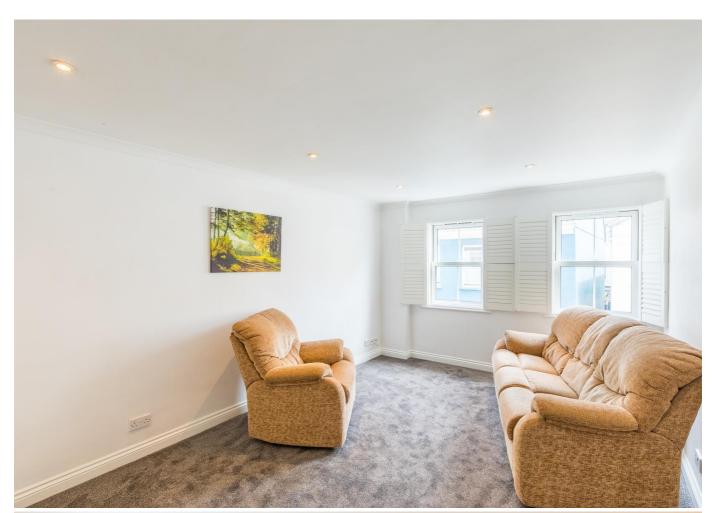

# £1,200 LOCAL MARKET, ST. PETER PORT

A newly decorated, spacious apartment located in the heart of St. Peter Port, within walking distance of the nearby shops, restaurants and businesses. The accommodation on the ground floor comprises entrance hall, sitting/dining room and newly fitted separate kitchen, whilst the first floor boasts double bedroom and bathroom. Externally, the property benefits from an allocated parking space for one vehicle. Available 8th June 2021 on an unfurnished basis. No children, pets or smokers.

# **GROUND FLOOR**

Entrance lobby  $4'1 \times 2'1$ Entrance hall  $15'4 \times 6'3$ Sitting/dining room  $16'4 \times 11'1$ Kitchen  $11'0 \times 10'8$ 