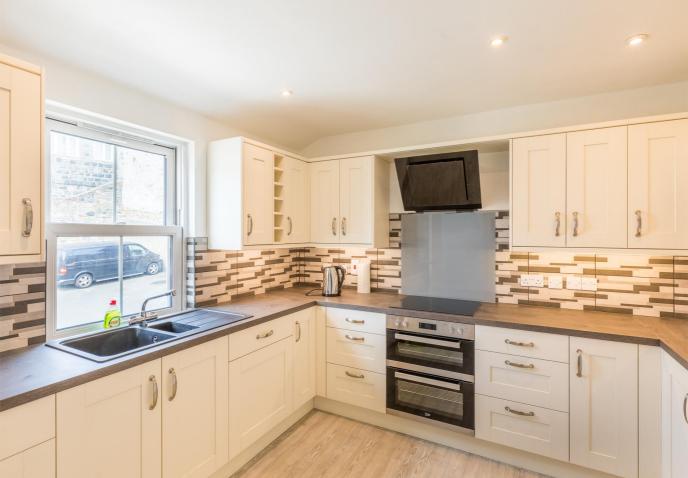

# £1,200 LOCAL MARKET, ST. PETER PORT

A newly decorated, spacious apartment located in the heart of St. Peter Port, within walking distance of the nearby shops, restaurants and businesses. The accommodation on the ground floor comprises entrance hall, sitting/dining room and newly fitted separate kitchen, whilst the first floor boasts double bedroom and bathroom. Externally, the property benefits from an allocated parking space for one vehicle. Available 8th June 2021 on an unfurnished basis. No children, pets or smokers.

# **GROUND FLOOR**

Entrance lobby  $4'1 \times 2'1$ Entrance hall  $15'4 \times 6'3$ Sitting/dining room  $16'4 \times 11'1$ Kitchen  $11'0 \times 10'8$ 

### **APPLIANCES**

Beko oven

Beko hob

Beko extractor fan

Built-in microwave

Beko fridge/freezer

Cata dishwasher

Candy washer/dryer