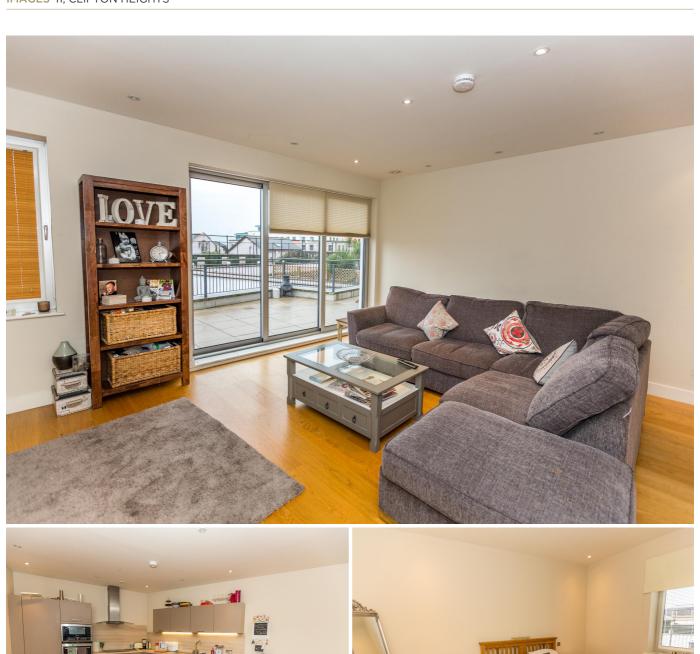

# £2,000 LOCAL MARKET, ST. PETER PORT

Apartment 11, Clifton Heights is a stunning garden apartment within the prestigious Clifton Heights' development. Conveniently situated in Les Canichers in the heart of St. Peter Port, Clifton Heights offers the very latest in luxury living. The accommodation comprises large hall, bathroom, generous storage/utility room, large contemporary kitchen/dining/sitting room, master bedroom with en-suite shower room and a further bedroom. This particular apartment boasts a large, private paved terrace and a designated underground car parking space. Available from mid July 2021 on an unfurnished basis. Regret no pets or smokers.

# LOWER LEVEL

Storage room/utility

Hallway

Kitchen/sitting/dining<br/>room $28'7 \times 18'9$ Primary bedroom $14'1 \times 11'6$ En-suite shower room $8'11 \times 5$ Bedroom two $11'6 \times 9'9$ Bathroom $11'6 \times 9'9$ 