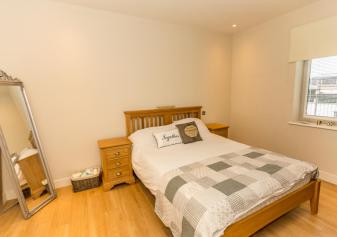

# LOWER LEVEL

Storage room/utility

Hallway

Kitchen/sitting/dining<br/>room $28'7 \times 18'9$ Primary bedroom $14'1 \times 11'6$ En-suite shower room $8'11 \times 5$ Bedroom two $11'6 \times 9'9$ Bathroom $11'6 \times 9'9$ 