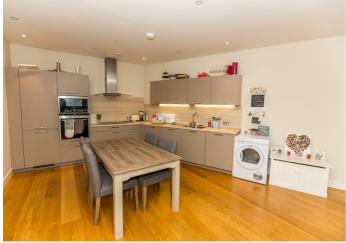

# LOWER LEVEL

Storage room/utility

Hallway

Kitchen/sitting/dining<br/>room $28'7 \times 18'9$ Primary bedroom $14'1 \times 11'6$ En-suite shower room $8'11 \times 5$ Bedroom two $11'6 \times 9'9$ Bathroom $11'6 \times 9'9$ 

#### **APPLIANCES**

Siemens appliances including;

Oven

Microwave

Halogen hob

Extractor

Dishwasher

Fridge/freezer