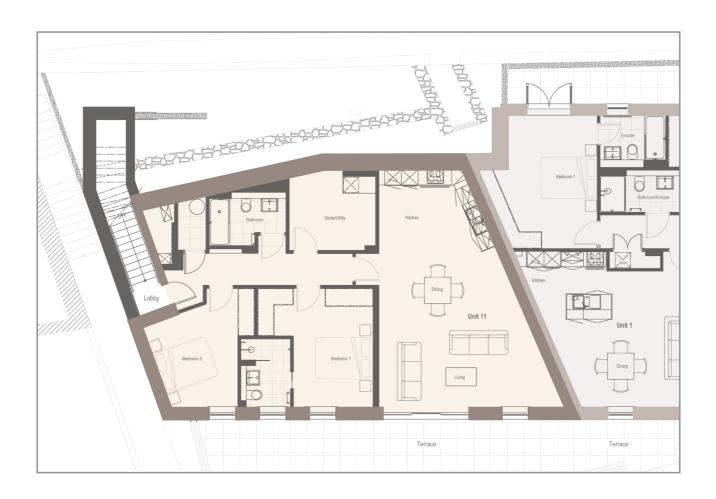

# **GROUND FLOOR**

Communal entrance hall

Stairs down to:

# LOWER LEVEL

Storage room/utility

Hallway

Kitchen/sitting/dining<br/>room $28'7 \times 18'9$ Primary bedroom $14'1 \times 11'6$ En-suite shower room $8'11 \times 5$ Bedroom two $11'6 \times 9'9$ Bathroom $11'6 \times 9'9$ 