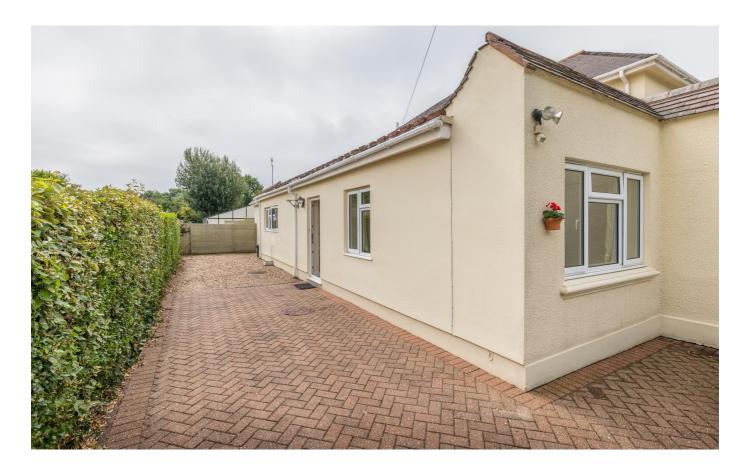

# £1,450 LOCAL MARKET, ST. SAMPSON

The Wing, Le Courtil Daniel is a well-presented wing offering generous living accommodation in St. Sampsons. The property comprises entrance hall, kitchen/dining room, sitting room, separate utility room, shower room, and double bedroom. Externally, there is parking for two vehicles and a south-facing private rear garden, accessed from the sitting room through double doors. There is an additional monthly charge of £95 which covers cesspit, water, and refuse rates. The tenants are responsible for electric and any additional bills (phone/internet). Available end of August on an unfurnished basis, two months deposit required. No pets, children, or smokers.

## **KEY FACTS**

Available end August Parking for two cars Small enclosed garden Unfurnished