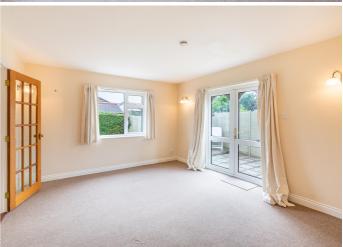

# £1,450 LOCAL MARKET, ST. SAMPSON

The Wing, Le Courtil Daniel is a well-presented wing offering generous living accommodation in St. Sampsons. The property comprises entrance hall, kitchen/dining room, sitting room, separate utility room, shower room, and double bedroom. Externally, there is parking for two vehicles and a south-facing private rear garden, accessed from the sitting room through double doors. There is an additional monthly charge of £95 which covers cesspit, water, and refuse rates. The tenants are responsible for electric and any additional bills (phone/internet). Available end of August on an unfurnished basis, two months deposit required. No pets, children, or smokers.

## **GROUND FLOOR**

Sitting room $16'0 \times 12'8$ Kitchen/dining room $14'5 \times 13'6$ Utility room $8'4 \times 5'2$ Bathroom $9'7 \times 4'9$ Bedroom $13'0 \times 8'9$ 