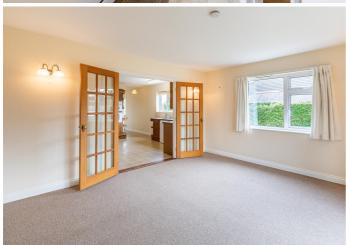

# £1,450 LOCAL MARKET, ST. SAMPSON

The Wing, Le Courtil Daniel is a well-presented wing offering generous living accommodation in St. Sampsons. The property comprises entrance hall, kitchen/dining room, sitting room, separate utility room, shower room, and double bedroom. Externally, there is parking for two vehicles and a south-facing private rear garden, accessed from the sitting room through double doors. There is an additional monthly charge of £95 which covers cesspit, water, and refuse rates. The tenants are responsible for electric and any additional bills (phone/internet). Available end of August on an unfurnished basis, two months deposit required. No pets, children, or smokers.

## **GROUND FLOOR**

Sitting room $16'0 \times 12'8$ Kitchen/dining room $14'5 \times 13'6$ Utility room $8'4 \times 5'2$ Bathroom $9'7 \times 4'9$ Bedroom $13'0 \times 8'9$ 