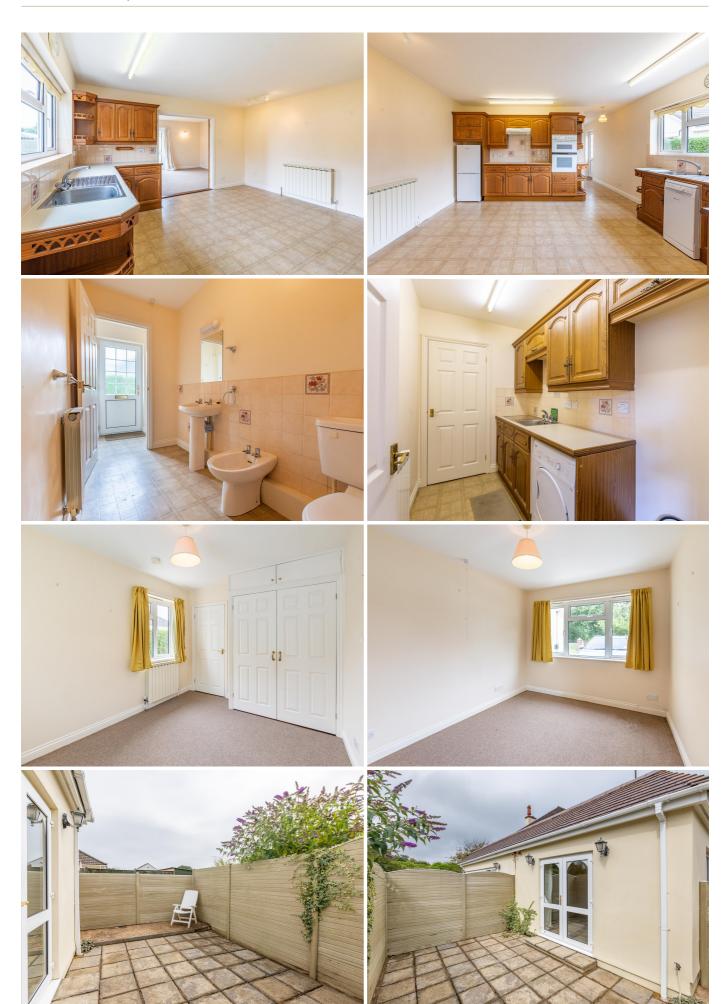

# £1,450 LOCAL MARKET, ST. SAMPSON

The Wing, Le Courtil Daniel is a well-presented wing offering generous living accommodation in St. Sampsons. The property comprises entrance hall, kitchen/dining room, sitting room, separate utility room, shower room, and double bedroom. Externally, there is parking for two vehicles and a south-facing private rear garden, accessed from the sitting room through double doors. There is an additional monthly charge of £95 which covers cesspit, water, and refuse rates. The tenants are responsible for electric and any additional bills (phone/internet). Available end of August on an unfurnished basis, two months deposit required. No pets, children, or smokers.

## **GROUND FLOOR**

Sitting room $16'0 \times 12'8$ Kitchen/dining room $14'5 \times 13'6$ Utility room $8'4 \times 5'2$ Bathroom $9'7 \times 4'9$ Bedroom $13'0 \times 8'9$ 

## **KEY FACTS**

Available end August Parking for two cars Small enclosed garden Unfurnished