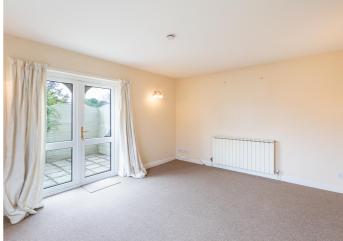

# £1,450 LOCAL MARKET, ST. SAMPSON

The Wing, Le Courtil Daniel is a well-presented wing offering generous living accommodation in St. Sampsons. The property comprises entrance hall, kitchen/dining room, sitting room, separate utility room, shower room, and double bedroom. Externally, there is parking for two vehicles and a south-facing private rear garden, accessed from the sitting room through double doors. There is an additional monthly charge of £95 which covers cesspit, water, and refuse rates. The tenants are responsible for electric and any additional bills (phone/internet). Available end of August on an unfurnished basis, two months deposit required. No pets, children, or smokers.

## **GROUND FLOOR**

Sitting room $16'0 \times 12'8$ Kitchen/dining room $14'5 \times 13'6$ Utility room $8'4 \times 5'2$ Bathroom $9'7 \times 4'9$ Bedroom $13'0 \times 8'9$ 