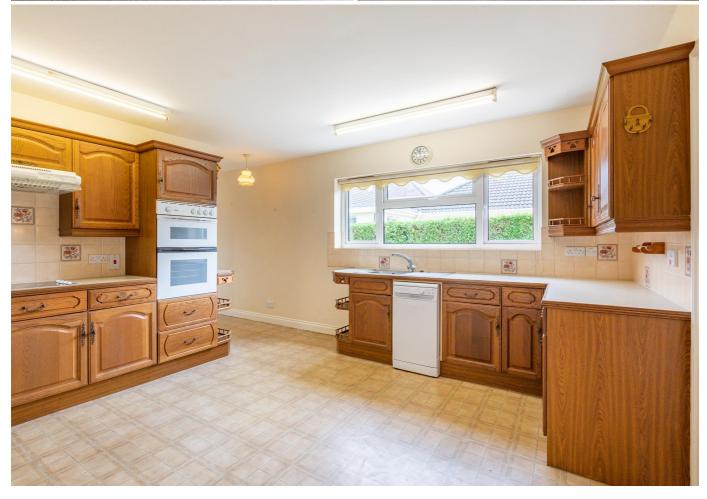

# £1,450 LOCAL MARKET, ST. SAMPSON

The Wing, Le Courtil Daniel is a well-presented wing offering generous living accommodation in St. Sampsons. The property comprises entrance hall, kitchen/dining room, sitting room, separate utility room, shower room, and double bedroom. Externally, there is parking for two vehicles and a south-facing private rear garden, accessed from the sitting room through double doors. There is an additional monthly charge of £95 which covers cesspit, water, and refuse rates. The tenants are responsible for electric and any additional bills (phone/internet). Available end of August on an unfurnished basis, two months deposit required. No pets, children, or smokers.

## **GROUND FLOOR**

Sitting room $16'0 \times 12'8$ Kitchen/dining room $14'5 \times 13'6$ Utility room $8'4 \times 5'2$ Bathroom $9'7 \times 4'9$ Bedroom $13'0 \times 8'9$ 

#### **APPLIANCES**

Homark oven

Homark hob and fan

Hoover fridge/freezer

Beko dryer

Hotpoint slimline dishwasher