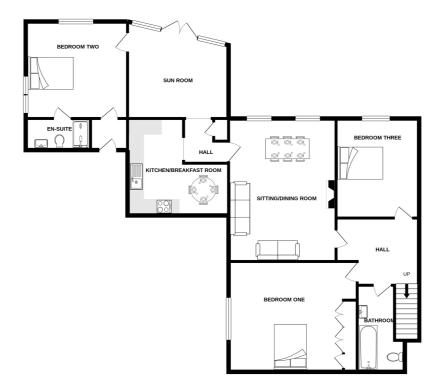

GROUND FLOOR 1422 sq.ft. (132.1 sq.m.) approx.

# **GROUND FLOOR**

Sunroom 13'7 x 12'8 Kitchen/breakfast room 14'0 x 13'0 Sitting/dining room 20'0 x 14'5 Bathroom 10'4 x 5'0 Bedroom one 13'8 x 14'0 Bedroom two 13'8 x 13'0 En-suite shower room 8'8 x 4'3 Bedroom three 13'2 x 11'2