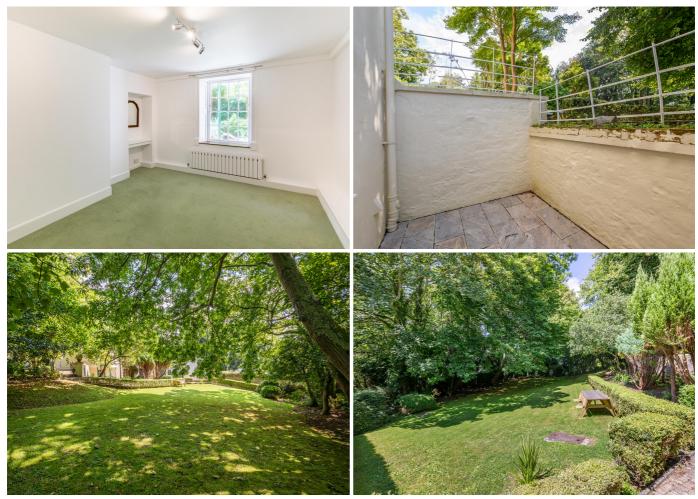

# £2,800 OPEN MARKET, ST. PETER PORT

South Grange de Beauvoir is a spacious ground floor flat recently renovated in the beautiful leafy green surrounds of the Ivy Gates. Comprising entrance hall, kitchen/dining room, sitting room, double bedroom with en-suite, family bathroom and a further two bedrooms, the rooms are all generously sized. The property offers access to a private garden, a double garage and parking space for sole use of the tenants and private access separate from the main house. Available immediately, no children, pets or smokers.