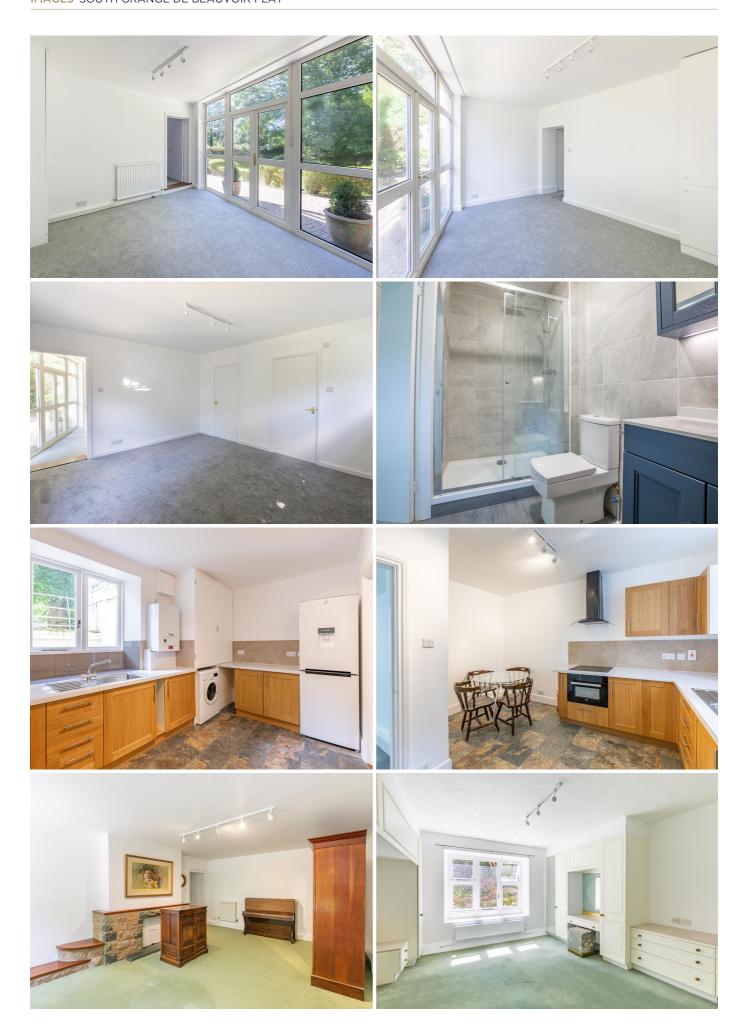

# £2,800 OPEN MARKET, ST. PETER PORT

South Grange de Beauvoir is a spacious ground floor flat recently renovated in the beautiful leafy green surrounds of the Ivy Gates. Comprising entrance hall, kitchen/dining room, sitting room, double bedroom with en-suite, family bathroom and a further two bedrooms, the rooms are all generously sized. The property offers access to a private garden, a double garage and parking space for sole use of the tenants and private access separate from the main house. Available immediately, no children, pets or smokers.

# **GROUND FLOOR**

Sunroom 13'7 x 12'8 Kitchen/breakfast room 14'0 x 13'0 Sitting/dining room 20'0 x 14'5 Bathroom 10'4 x 5'0 Bedroom one 13'8 x 14'0 Bedroom two 13'8 x 13'0 En-suite shower room 8'8 x 4'3 Bedroom three 13'2 x 11'2