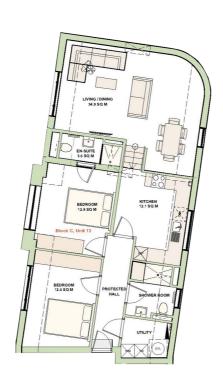

**UNIT 13 - FLOORPLAN** 

### THIRD FLOOR

**Entrance hall** 

Sitting/dining room - 34.9

SQ.M

Kitchen - 12.1 SQ.M

Primary bedroom - 12.9

SQ.M

En-suite shower room -

3.5 SQ.M

Bedroom two - 12.5 SQ.M

Shower room - 7 SQ.M

**Utility room** 