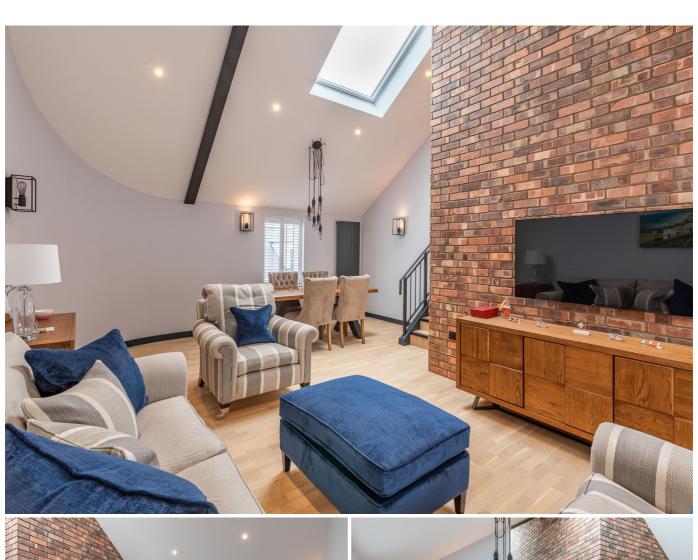

## POA OPEN MARKET, ST. PETER PORT

Infinity Lofts is a stunning, recently completed development located in a central area of St. Peter Port. This spacious luxury apartment is within a short stroll of the shops and businesses and boasts a modern design, echoing the New York loft style. The property offers two bedrooms, two bathrooms, a stylish kitchen, and a sitting room. Notably, there is lift access from the underground car park to the apartment. This property is offered fully furnished. With underground parking for two vehicles, feature vaulted ceilings and sea views, this property will be highly desirable and early enquiries are encouraged to avoid disappointment.

#### **KEY FACTS**

A luxury two bedroom apartment in a recently completed development

Situated in a convenient and central St. Peter Port location

Feature vaulted ceilings and sea views

Two parking spaces in an underground car park