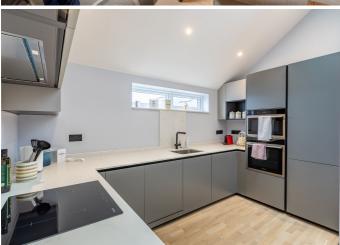

## POA OPEN MARKET, ST. PETER PORT

Infinity Lofts is a stunning, recently completed development located in a central area of St. Peter Port. This spacious luxury apartment is within a short stroll of the shops and businesses and boasts a modern design, echoing the New York loft style. The property offers two bedrooms, two bathrooms, a stylish kitchen, and a sitting room. Notably, there is lift access from the underground car park to the apartment. This property is offered fully furnished. With underground parking for two vehicles, feature vaulted ceilings and sea views, this property will be highly desirable and early enquiries are encouraged to avoid disappointment.

### THIRD FLOOR

**Entrance hall** 

Sitting/dining room - 34.9

SQ.M

Kitchen - 12.1 SQ.M

Primary bedroom - 12.9

SQ.M

En-suite shower room -

#### **APPLIANCES**

Hotpoint oven

Hotpoint hob

Hotpoint fridge

Hotpoint freezer

Hotpoint washing machine

Hotpoint dryer