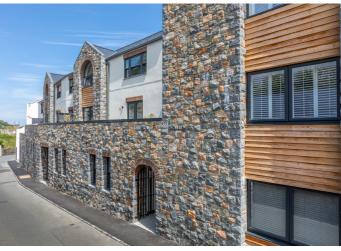

## POA OPEN MARKET, ST. PETER PORT

Infinity Lofts is a stunning, recently completed development located in a central area of St. Peter Port. This spacious luxury apartment is within a short stroll of the shops and businesses and boasts a modern design, echoing the New York loft style. The property offers two bedrooms, two bathrooms, a stylish kitchen, and a sitting room. Notably, there is lift access from the underground car park to the apartment. This property is offered fully furnished. With underground parking for two vehicles, feature vaulted ceilings and sea views, this property will be highly desirable and early enquiries are encouraged to avoid disappointment.

#### **KEY FACTS**

A luxury two bedroom apartment in a recently completed development

Situated in a convenient and central St. Peter Port location

Feature vaulted ceilings and sea views

Two parking spaces in an underground car park