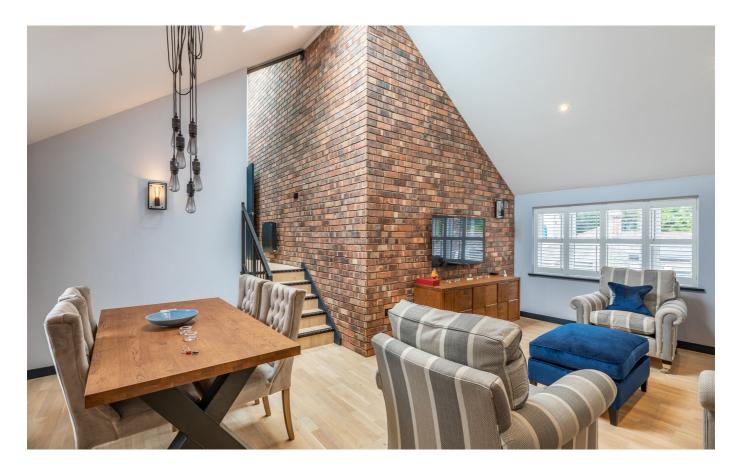

## POA OPEN MARKET, ST. PETER PORT

Infinity Lofts is a stunning, recently completed development located in a central area of St. Peter Port. This spacious luxury apartment is within a short stroll of the shops and businesses and boasts a modern design, echoing the New York loft style. The property offers two bedrooms, two bathrooms, a stylish kitchen, and a sitting room. Notably, there is lift access from the underground car park to the apartment. This property is offered fully furnished. With underground parking for two vehicles, feature vaulted ceilings and sea views, this property will be highly desirable and early enquiries are encouraged to avoid disappointment.

#### **KEY FACTS**

A luxury two bedroom apartment in a recently completed development

Situated in a convenient and central St. Peter Port location

Feature vaulted ceilings and sea views

Two parking spaces in an underground car park