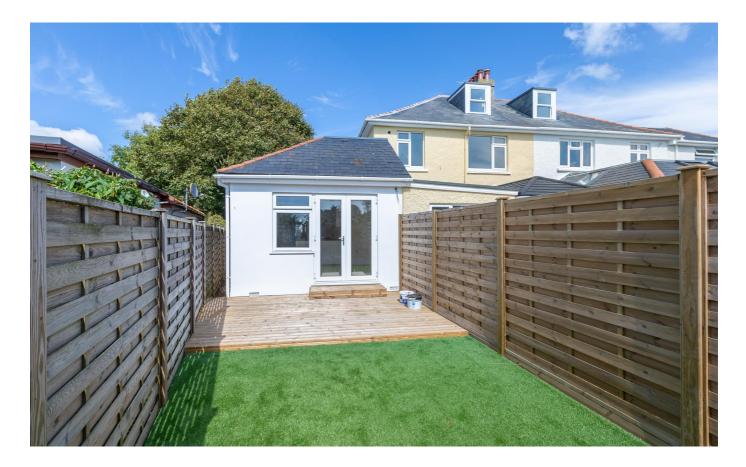

## £1,400 LOCAL MARKET, ST. MARTIN

A recently renovated and modern apartment located in the sought after parish of St. Martin within easy walking distance of all nearby local shops and amenities. The well-presented accommodation comprises double bedroom, shower room and spacious kitchen/dining/sitting room. The property also benefits from extensive fully boarded loft space. Externally, there is a small enclosed garden to the rear and parking for one vehicle. Available 13th January 2022 on an unfurnished basis. Small pets with the exception of dogs may be permitted at the discretion of the landlord. No children or smokers.

#### **KEY FACTS**

Available 13th January 2022 Parking for one vehicle Private garden One bedroom