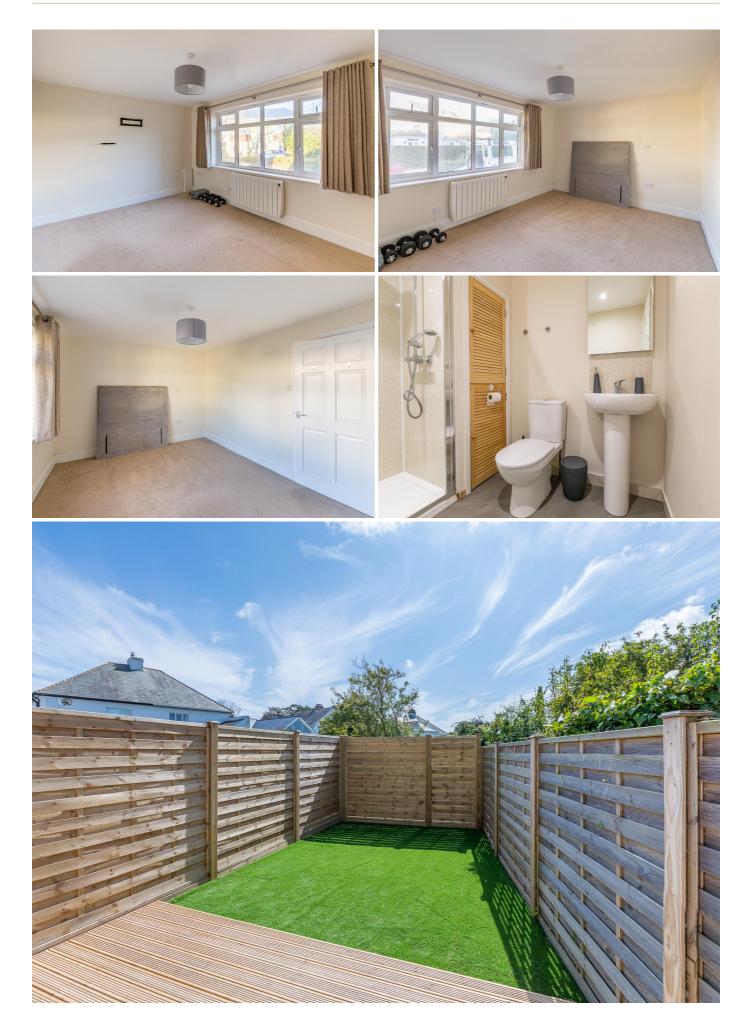

## £1,400 LOCAL MARKET, ST. MARTIN

A recently renovated and modern apartment located in the sought after parish of St. Martin within easy walking distance of all nearby local shops and amenities. The well-presented accommodation comprises double bedroom, shower room and spacious kitchen/dining/sitting room. The property also benefits from extensive fully boarded loft space. Externally, there is a small enclosed garden to the rear and parking for one vehicle. Available 13th January 2022 on an unfurnished basis. Small pets with the exception of dogs may be permitted at the discretion of the landlord. No children or smokers.

#### GROUND FLOOR

| Entrance hall       | 5′8 x 4′8   |
|---------------------|-------------|
| Sitting/dining room | 12'8 x 11'6 |
| Kitchen             | 10'8 x 8'7  |
| Bedroom             | 13′9 x 10′2 |

#### **KEY FACTS**

Available 13th January 2022 Parking for one vehicle Private garden One bedroom