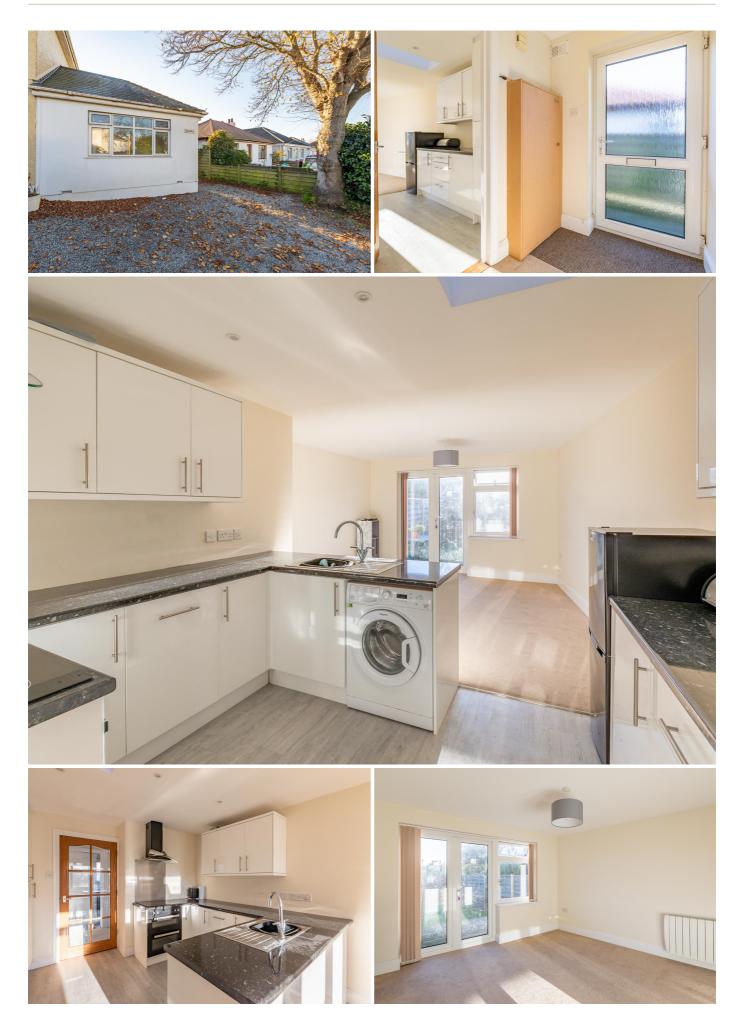

## £1,400 LOCAL MARKET, ST. MARTIN

A recently renovated and modern apartment located in the sought after parish of St. Martin within easy walking distance of all nearby local shops and amenities. The well-presented accommodation comprises double bedroom, shower room and spacious kitchen/dining/sitting room. The property also benefits from extensive fully boarded loft space. Externally, there is a small enclosed garden to the rear and parking for one vehicle. Available 13th January 2022 on an unfurnished basis. Small pets with the exception of dogs may be permitted at the discretion of the landlord. No children or smokers.

#### GROUND FLOOR

| Entrance hall       | 5′8 x 4′8   |
|---------------------|-------------|
| Sitting/dining room | 12'8 x 11'6 |
| Kitchen             | 10'8 x 8'7  |
| Bedroom             | 13′9 x 10′2 |

### Beko oven Cooke and Lewis hob Extractor fan

Beko dishwasher

Hotpoint washing machine