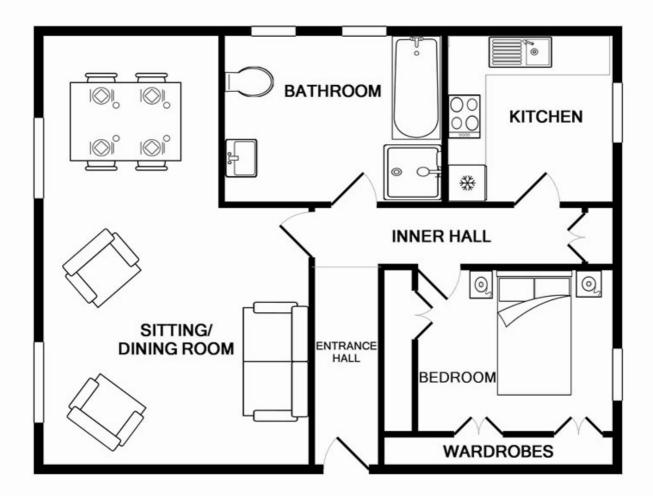

## TOTAL APPROX. FLOOR AREA 649 SQ.FT. (60.3 SQ.M.)

Whilst every attempt has been made to ensure the accuracy of the floor plan contained here, measurements of doors, windows, rooms and any other items are approximate and no responsibility is taken for any error, omission, or mis-statement. This plan is for illustrative purposes only and should be used as such by any prospective purchaser. The services, systems and appliances shown have not been tested and no guarantee as to their operability or efficiency can be given Made with Metropix ©2015

| Entrance hall       | 12'1 x 3'6   |
|---------------------|--------------|
| Inner hall          | 14'1 x 3'    |
| Bedroom             | 11′11 x 10′3 |
| Kitchen             | 8′9 x 8′8    |
| Bathroom            | 11′3 x 8′5   |
| Sitting/dining room | 20'10 x 14'  |
| Attic room          | 21′1 x 30′   |
|                     |              |