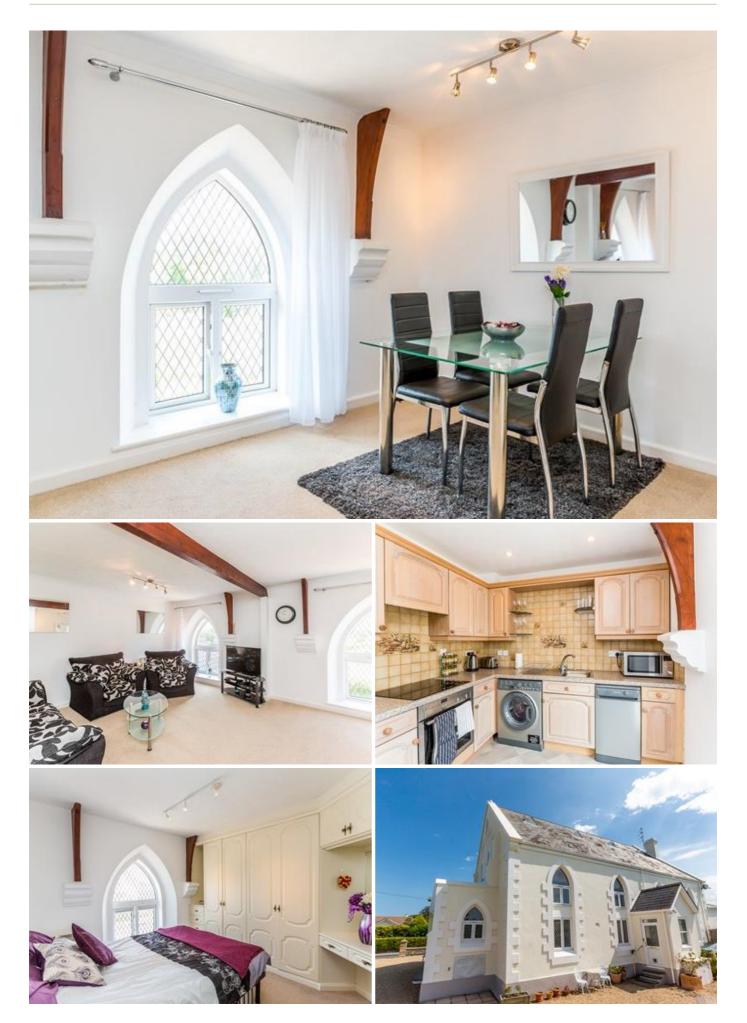

# £1,500 LOCAL MARKET, ST. PIERRE DU BOIS

This spacious top floor apartment is situated in the heart of the village of St. Pierre du Bois. Previously a chapel, the building was converted into four apartments in the 1990's. The well proportioned accommodation comprises entrance hall, double bedroom with fitted wardrobes, fully fitted kitchen, large four piece suite bathroom and a stylish sitting/dining room. The attic space above has been carpeted throughout and has a television connection point providing an excellent snug or study. Parking is available for two vehicles and there is also a small communal garden area. An easily maintained home in a convenient and desirable location. Available beginning May 2022 on a part furnished basis. Regret no children, pets or smokers.

### APPLIANCES

Neff oven

Neff hob and extractor unit Integrated fridge/freezer Hotpoint dishwasher Hotpoint washing machine