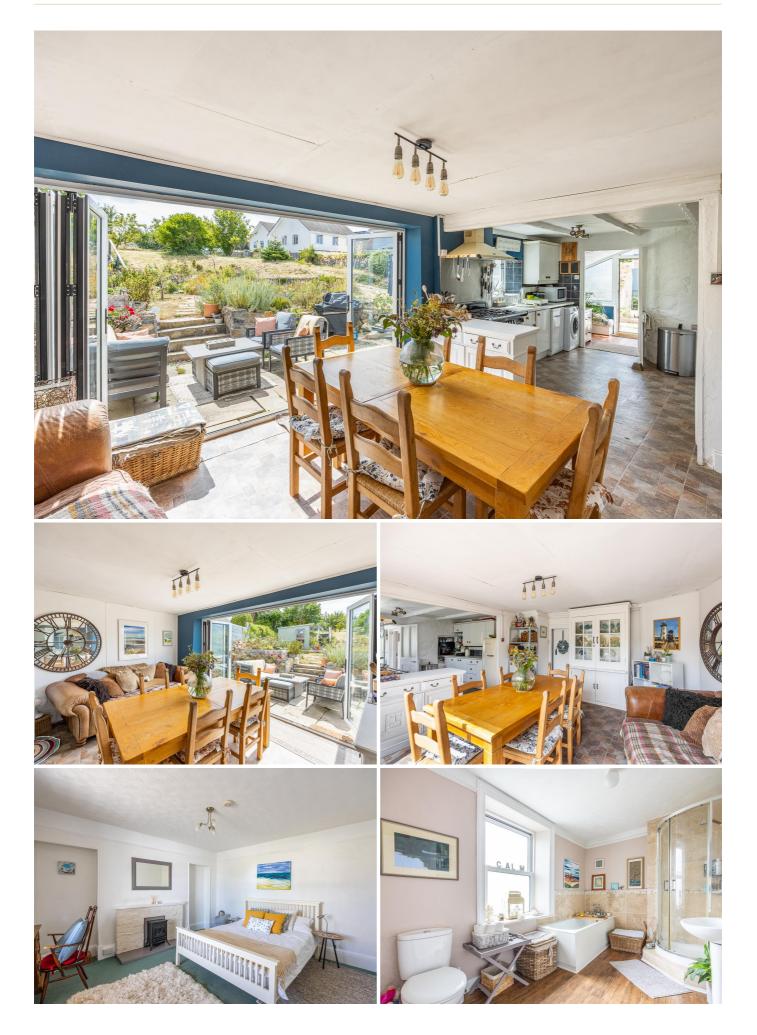

# POA LOCAL MARKET, CASTEL

Kingstone is a spacious, traditional Guernsey property, full of character and conveniently situated in the centre of the island with a short drive to both St. Peter Port and the West coast. Set over three floors, the accommodation comprises entrance hall, sitting room, kitchen/dining room, utility room and bedroom on the ground floor. The first floor offers a large family bathroom and two double bedrooms, one of which being the primary bedroom benefiting from an en-suite shower room. There are an additional two attic rooms on the second floor. The property also offers an attached wing comprising kitchen/sitting room, shower room and double bedroom. Externally, a large South-facing garden, complete with a summer house occupies the rear and there is also parking for multiple vehicles. A generous family home worthy of closer inspection.

#### GROUND FLOOR

| Porch                          | 5′7 x 4′2    |
|--------------------------------|--------------|
| Entrance hall                  | 15'1 x 5'7   |
| Sitting room                   | 19'2 x 11'10 |
| Rear porch                     | 7′8 x 6′0    |
| Kitchen/dining room            | 27′5 x 12′7  |
| Utility room                   | 13'8 x 9'4   |
| Bedroom three                  | 14'0 x 12'7  |
| FIRST FLOOR                    |              |
| Landing                        |              |
| Family bathroom                | 11′9 x 7′11  |
| Primary bedroom                | 13'6 x 11'10 |
| En-suite shower room           | 7′2 x 5′5    |
| Bedroom two                    | 11′10 x 10′9 |
| SECOND FLOOR                   |              |
| Landing                        |              |
| Attic room                     | 14′0 x 11′7  |
| Attic room                     | 10'3 x 9'7   |
| WING                           |              |
| Entrance hall                  | 8′0 x 6′6    |
| Shower room                    | 6′1 x 5′2    |
| Kitchen/dining/sitting<br>room | 13'7 x 13'4  |
| Bedroom                        | 20'1 x 13'7  |