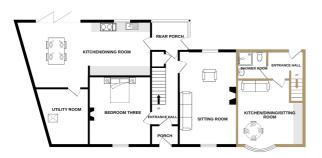

1ST FLOOR 759 sq.ft. (70.5 sq.m.) approx.

1 Ħ 1

SUITE

1

BEDROOM TWO

BEDROOM

TOTAL FLOOR AREA : 2350 sq.ft. (218.4 sq.m.) approx. Whilst every attempt has been made to ensure the accuracy of the floorplan contained here, measurements of doors, windows, rooms and any other items are approximate and no responsibility is taken for any error, omission or mis-statement. This plan is for illustrative purposes only and should be used as such by any prospective purchaser. The services, systems and appliances shown have not been tested and no guarantee as to their operability or efficiency can be given. Made with Metropix @2022

2ND FLOOR 360 sq.ft. (33.4 sq.m.) approx.

#### GROUND FLOOR

| Porch                          | 5′7 x 4′2    |
|--------------------------------|--------------|
| Entrance hall                  | 15'1 x 5'7   |
| Sitting room                   | 19'2 x 11'10 |
| Rear porch                     | 7′8 x 6′0    |
| Kitchen/dining room            | 27′5 x 12′7  |
| Utility room                   | 13'8 x 9'4   |
| Bedroom three                  | 14'0 x 12'7  |
| FIRST FLOOR                    |              |
| Landing                        |              |
| Family bathroom                | 11′9 x 7′11  |
| Primary bedroom                | 13'6 x 11'10 |
| En-suite shower room           | 7′2 x 5′5    |
| Bedroom two                    | 11′10 x 10′9 |
| SECOND FLOOR                   |              |
| Landing                        |              |
| Attic room                     | 14′0 x 11′7  |
| Attic room                     | 10'3 x 9'7   |
| WING                           |              |
| Entrance hall                  | 8′0 x 6′6    |
| Shower room                    | 6′1 x 5′2    |
| Kitchen/dining/sitting<br>room | 13'7 x 13'4  |
| Bedroom                        | 20'1 x 13'7  |