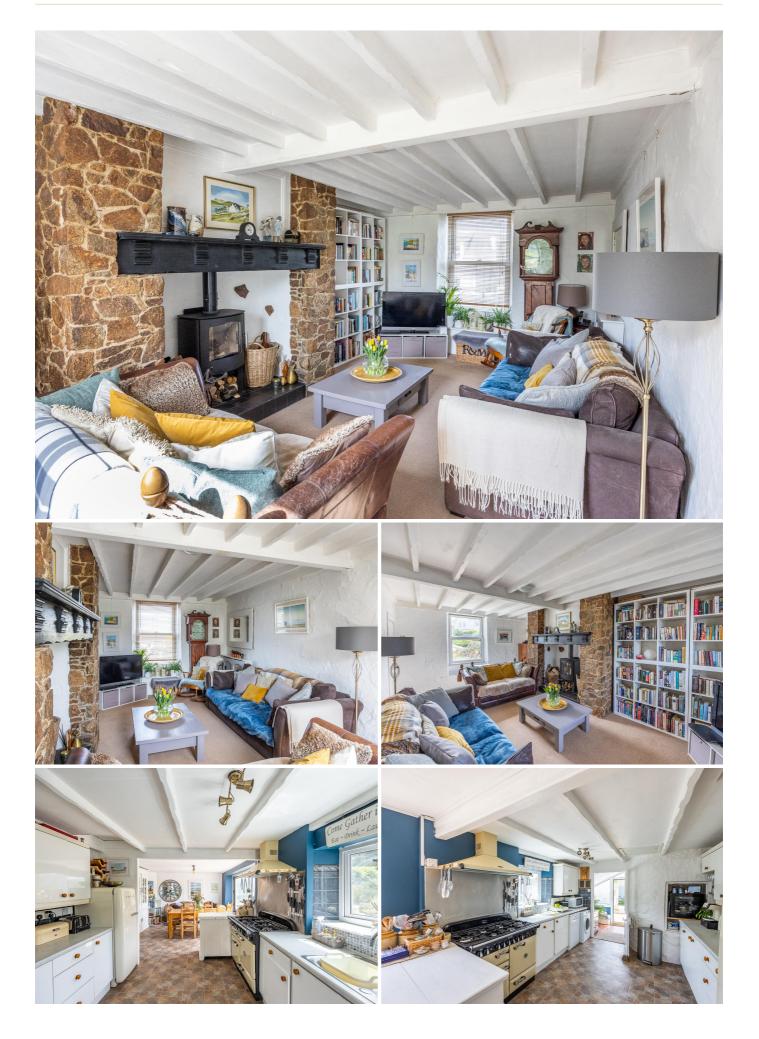

# POA LOCAL MARKET, CASTEL

Kingstone is a spacious, traditional Guernsey property, full of character and conveniently situated in the centre of the island with a short drive to both St. Peter Port and the West coast. Set over three floors, the accommodation comprises entrance hall, sitting room, kitchen/dining room, utility room and bedroom on the ground floor. The first floor offers a large family bathroom and two double bedrooms, one of which being the primary bedroom benefiting from an en-suite shower room. There are an additional two attic rooms on the second floor. The property also offers an attached wing comprising kitchen/sitting room, shower room and double bedroom. Externally, a large South-facing garden, complete with a summer house occupies the rear and there is also parking for multiple vehicles. A generous family home worthy of closer inspection.

#### GROUND FLOOR

| Porch                          | 5′7 x 4′2    |
|--------------------------------|--------------|
| Entrance hall                  | 15'1 x 5'7   |
| Sitting room                   | 19'2 x 11'10 |
| Rear porch                     | 7′8 x 6′0    |
| Kitchen/dining room            | 27′5 x 12′7  |
| Utility room                   | 13'8 x 9'4   |
| Bedroom three                  | 14'0 x 12'7  |
| FIRST FLOOR                    |              |
| Landing                        |              |
| Family bathroom                | 11′9 x 7′11  |
| Primary bedroom                | 13'6 x 11'10 |
| En-suite shower room           | 7′2 x 5′5    |
| Bedroom two                    | 11′10 x 10′9 |
| SECOND FLOOR                   |              |
| Landing                        |              |
| Attic room                     | 14′0 x 11′7  |
| Attic room                     | 10'3 x 9'7   |
| WING                           |              |
| Entrance hall                  | 8′0 x 6′6    |
| Shower room                    | 6′1 x 5′2    |
| Kitchen/dining/sitting<br>room | 13'7 x 13'4  |
| Bedroom                        | 20'1 x 13'7  |