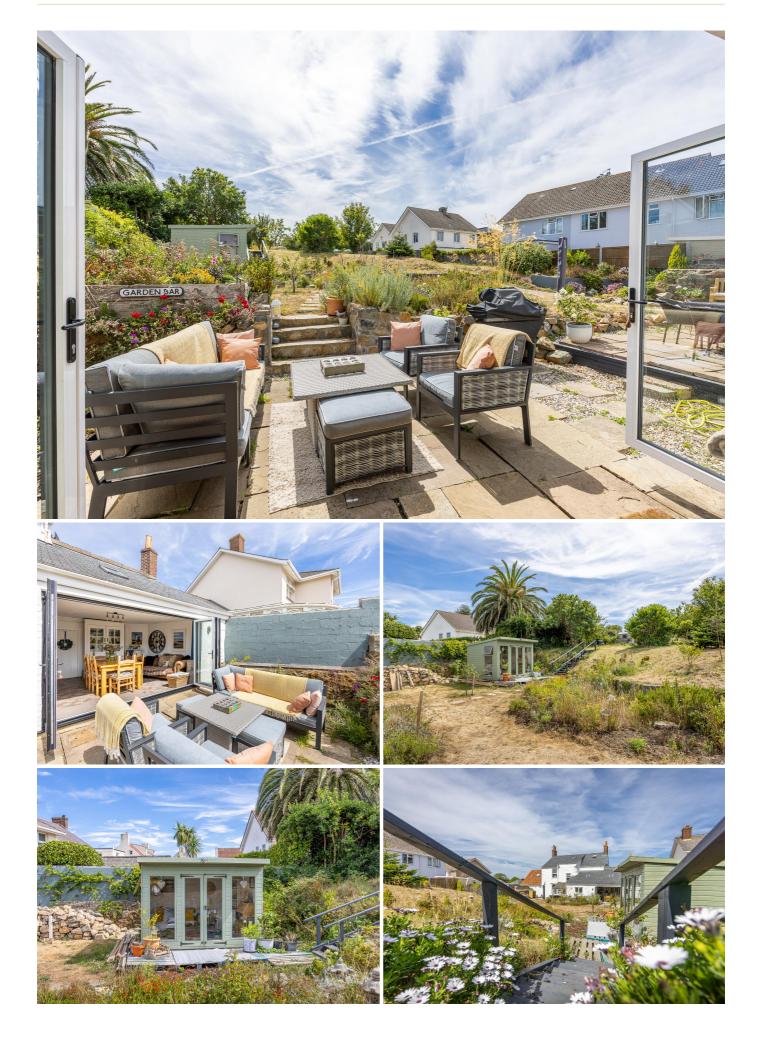

# POA LOCAL MARKET, CASTEL

Kingstone is a spacious, traditional Guernsey property, full of character and conveniently situated in the centre of the island with a short drive to both St. Peter Port and the West coast. Set over three floors, the accommodation comprises entrance hall, sitting room, kitchen/dining room, utility room and bedroom on the ground floor. The first floor offers a large family bathroom and two double bedrooms, one of which being the primary bedroom benefiting from an en-suite shower room. There are an additional two attic rooms on the second floor. The property also offers an attached wing comprising kitchen/sitting room, shower room and double bedroom. Externally, a large South-facing garden, complete with a summer house occupies the rear and there is also parking for multiple vehicles. A generous family home worthy of closer inspection.

## **KEY FACTS**

Large traditional Guernsey property Convenient central location Open kitchen/dining room to garden Attached wing Large South-facing garden Parking for multiple vehicles