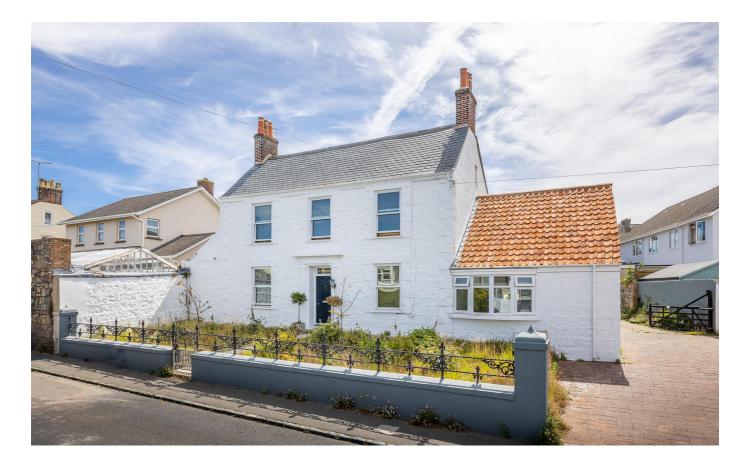

# **KINGSTONE**

# POA LOCAL MARKET, CASTEL

Kingstone is a spacious, traditional Guernsey property, full of character and conveniently situated in the centre of the island with a short drive to both St. Peter Port and the West coast. Set over three floors, the accommodation comprises entrance hall, sitting room, kitchen/dining room, utility room and bedroom on the ground floor. The first floor offers a large family bathroom and two double bedrooms, one of which being the primary bedroom benefiting from an en-suite shower room. There are an additional two attic rooms on the second floor. The property also offers an attached wing comprising kitchen/sitting room, shower room and double bedroom. Externally, a large South-facing garden, complete with a summer house occupies the rear and there is also parking for multiple vehicles. A generous family home worthy of closer inspection.