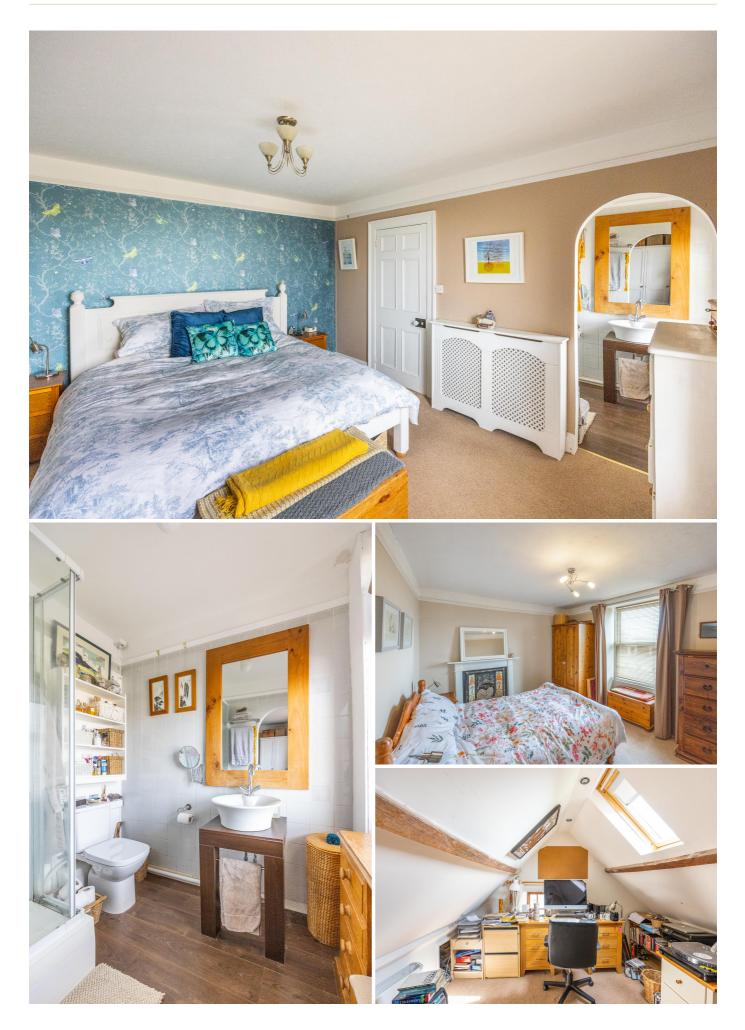

# POA LOCAL MARKET, CASTEL

Kingstone is a spacious, traditional Guernsey property, full of character and conveniently situated in the centre of the island with a short drive to both St. Peter Port and the West coast. Set over three floors, the accommodation comprises entrance hall, sitting room, kitchen/dining room, utility room and bedroom on the ground floor. The first floor offers a large family bathroom and two double bedrooms, one of which being the primary bedroom benefiting from an en-suite shower room. There are an additional two attic rooms on the second floor. The property also offers an attached wing comprising kitchen/sitting room, shower room and double bedroom. Externally, a large South-facing garden, complete with a summer house occupies the rear and there is also parking for multiple vehicles. A generous family home worthy of closer inspection.