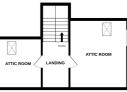

2ND FLOOR 360 sq.ft. (33.4 sq.m.) approx.

#### GROUND FLOOR

| Porch                          | 5′7 x 4′2    |
|--------------------------------|--------------|
| Entrance hall                  | 15'1 x 5'7   |
| Sitting room                   | 19'2 x 11'10 |
| Rear porch                     | 7′8 x 6′0    |
| Kitchen/dining room            | 27′5 x 12′7  |
| Utility room                   | 13'8 x 9'4   |
| Bedroom three                  | 14'0 x 12'7  |
| FIRST FLOOR                    |              |
| Landing                        |              |
| Family bathroom                | 11′9 x 7′11  |
| Primary bedroom                | 13'6 x 11'10 |
| En-suite shower room           | 7′2 x 5′5    |
| Bedroom two                    | 11′10 x 10′9 |
| SECOND FLOOR                   |              |
| Landing                        |              |
| Attic room                     | 14′0 x 11′7  |
| Attic room                     | 10'3 x 9'7   |
| WING                           |              |
| Entrance hall                  | 8′0 x 6′6    |
| Shower room                    | 6′1 x 5′2    |
| Kitchen/dining/sitting<br>room | 13'7 x 13'4  |
| Bedroom                        | 20'1 x 13'7  |