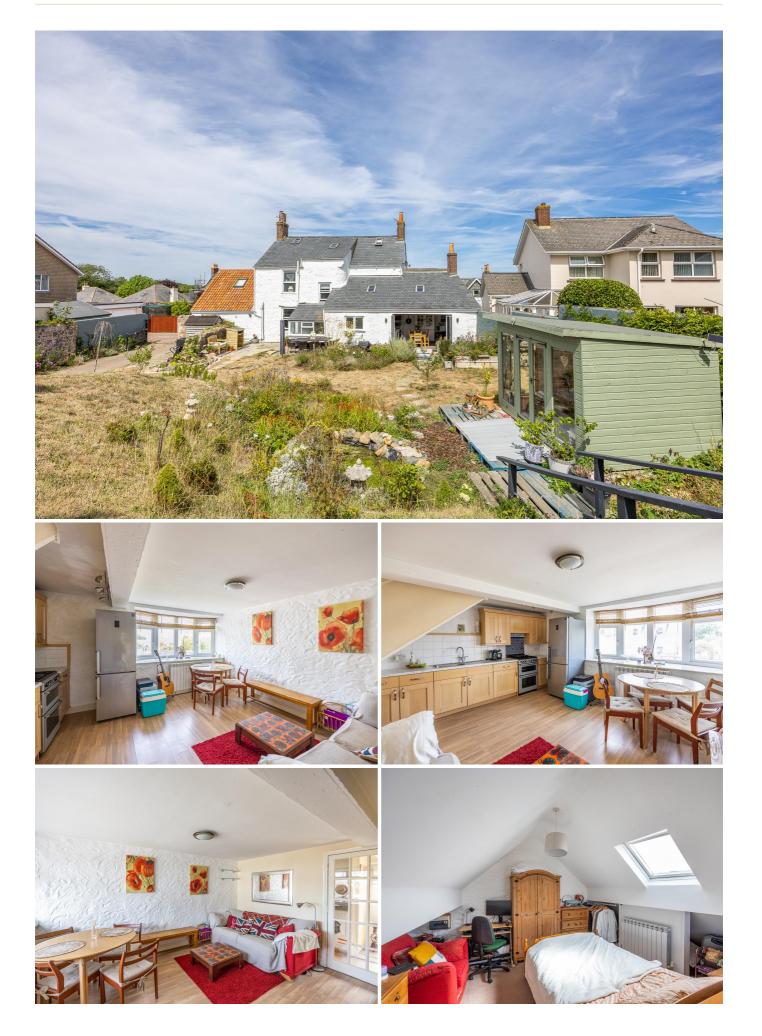

# POA LOCAL MARKET, CASTEL

Kingstone is a spacious, traditional Guernsey property, full of character and conveniently situated in the centre of the island with a short drive to both St. Peter Port and the West coast. Set over three floors, the accommodation comprises entrance hall, sitting room, kitchen/dining room, utility room and bedroom on the ground floor. The first floor offers a large family bathroom and two double bedrooms, one of which being the primary bedroom benefiting from an en-suite shower room. There are an additional two attic rooms on the second floor. The property also offers an attached wing comprising kitchen/sitting room, shower room and double bedroom. Externally, a large South-facing garden, complete with a summer house occupies the rear and there is also parking for multiple vehicles. A generous family home worthy of closer inspection.

#### WING APPLIANCES

Stoves oven with gas hob Extractor Hotpoint washer/dryer