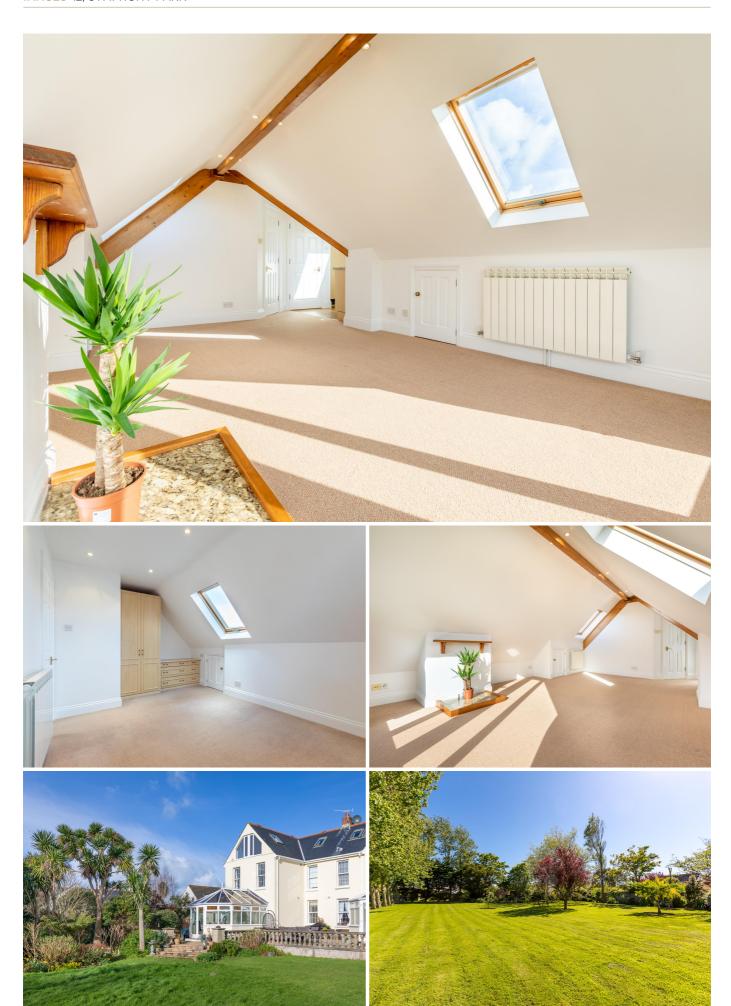

## £1,500 LOCAL MARKET, VALE

This immaculate apartment is located in a quiet development within a tranquil lane close to L'Ancresse Common and the nearby beaches. Symphony Apartments are set within communal gardens complete with a lake and multiple picnic areas. The spacious accommodation comprises entrance hall, open plan kitchen/dining/sitting room with views over the communal gardens, bathroom and double bedroom with plenty of fitted storage. Externally, there is parking for one vehicle, visitor parking and private storage shed. Available end of May/beginning of June 2022 on an unfurnished basis. No children, pets or smokers.