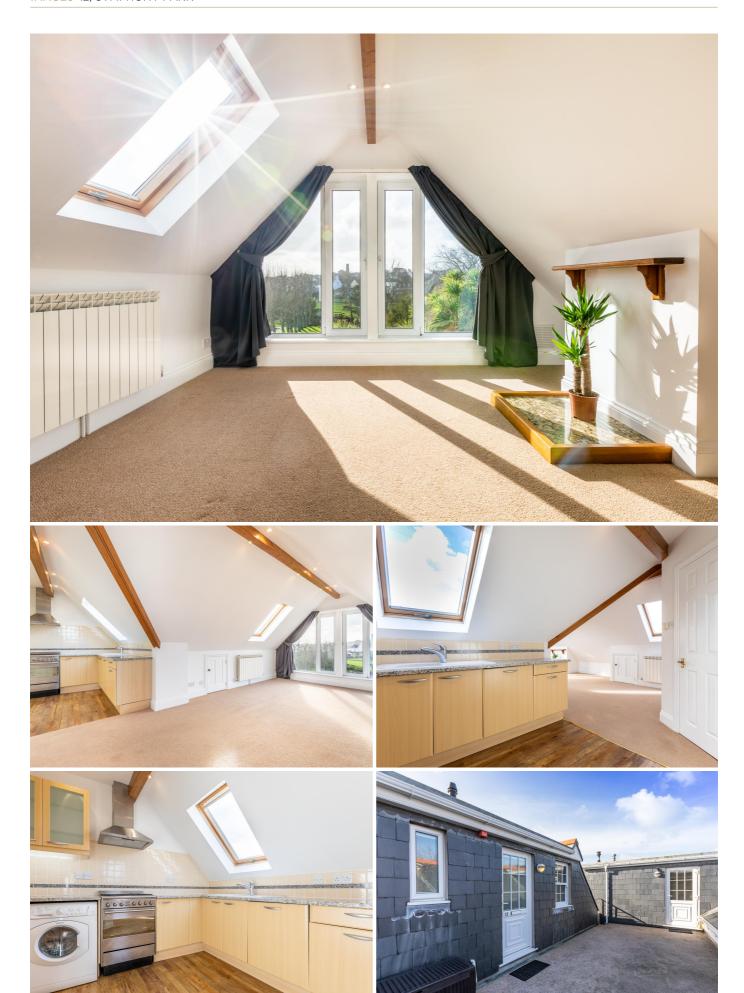

## £1,500 LOCAL MARKET, VALE

This immaculate apartment is located in a quiet development within a tranquil lane close to L'Ancresse Common and the nearby beaches. Symphony Apartments are set within communal gardens complete with a lake and multiple picnic areas. The spacious accommodation comprises entrance hall, open plan kitchen/dining/sitting room with views over the communal gardens, bathroom and double bedroom with plenty of fitted storage. Externally, there is parking for one vehicle, visitor parking and private storage shed. Available end of May/beginning of June 2022 on an unfurnished basis. No children, pets or smokers.