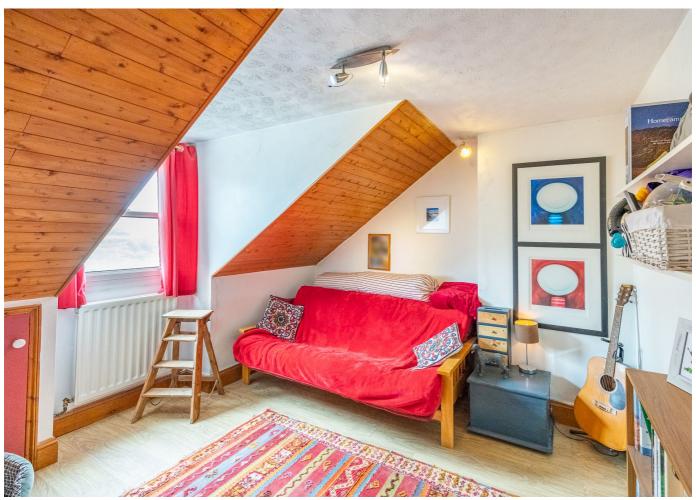

#### **GROUND FLOOR Entrance hall** 14'7 x 6'6 Sitting room 15′5 x 13′3 Bedroom five/study 13'2 x 9'5 Kitchen/dining room 15'6 x 13'4 **Utility room** 9′11 x 6′4 **Boot room** 12'3 x 10'7 FIRST FLOOR Landing 14′7 x 6′6 Primary bedroom 14'3 x 14'3 En-suite shower room 6'8 x 6'0 Bedroom two 13'1 x 10'10 Bedroom three 11'8 x 10'11 Bedroom four 8'3 x 7'4