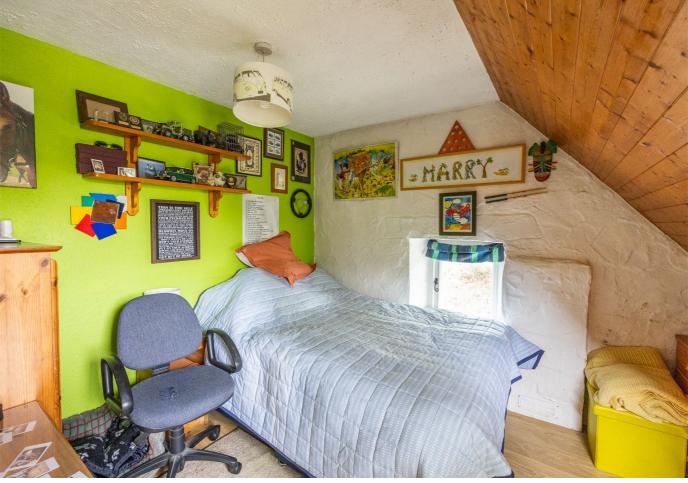

#### **GROUND FLOOR Entrance hall** 14'7 x 6'6 Sitting room 15′5 x 13′3 Bedroom five/study 13'2 x 9'5 Kitchen/dining room 15'6 x 13'4 **Utility room** 9′11 x 6′4 **Boot room** 12'3 x 10'7 FIRST FLOOR Landing 14′7 x 6′6 Primary bedroom 14'3 x 14'3 En-suite shower room 6'8 x 6'0 Bedroom two 13'1 x 10'10 Bedroom three 11'8 x 10'11 Bedroom four 8'3 x 7'4