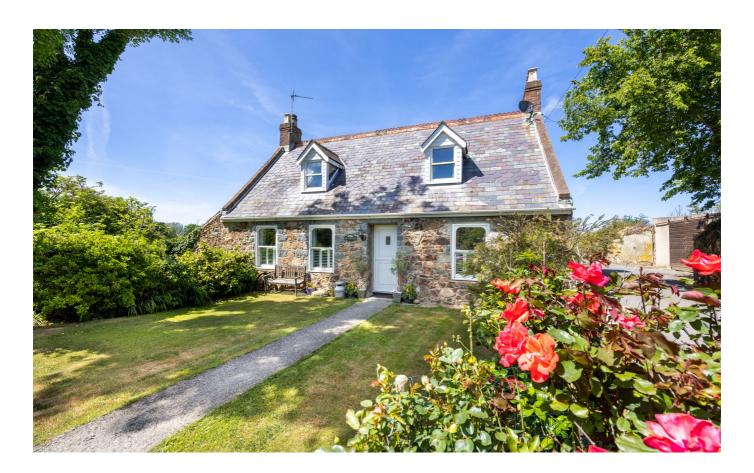

## £1,200,000 LOCAL MARKET, ST. PIERRE DU BOIS

A beautiful, detached Guernsey cottage situated in an idyllic lane in the heart of St Pierre du Bois. The property offers excellent accommodation with scope to extend into an adjoining barn (there is lapsed permission for this). Currently offering entrance hall, sitting room, kitchen/dining room, utility room, boot room and fifth bedroom/study on the ground floor, together with four bedrooms and two bathrooms on the first floor. Externally, there is parking for multiple cars and a large greenhouse to the rear, in addition to the adjoining barn, two stables (with a new roof) and a tack room. Within the formal garden is a chalet currently used as a dog grooming parlour, as well as a detached garage. A fantastic opportunity to live in a much sought after location with country walks and local wildlife on your doorstep, internal viewing highly recommended.

#### **KEY FACTS**

Beautiful detached Guernsey cottage

Situated in a peaceful, rural lane in the heart of St Pierre du Bois

Parking for multiple cars and single garage

Greenhouse and stable/outbuildings