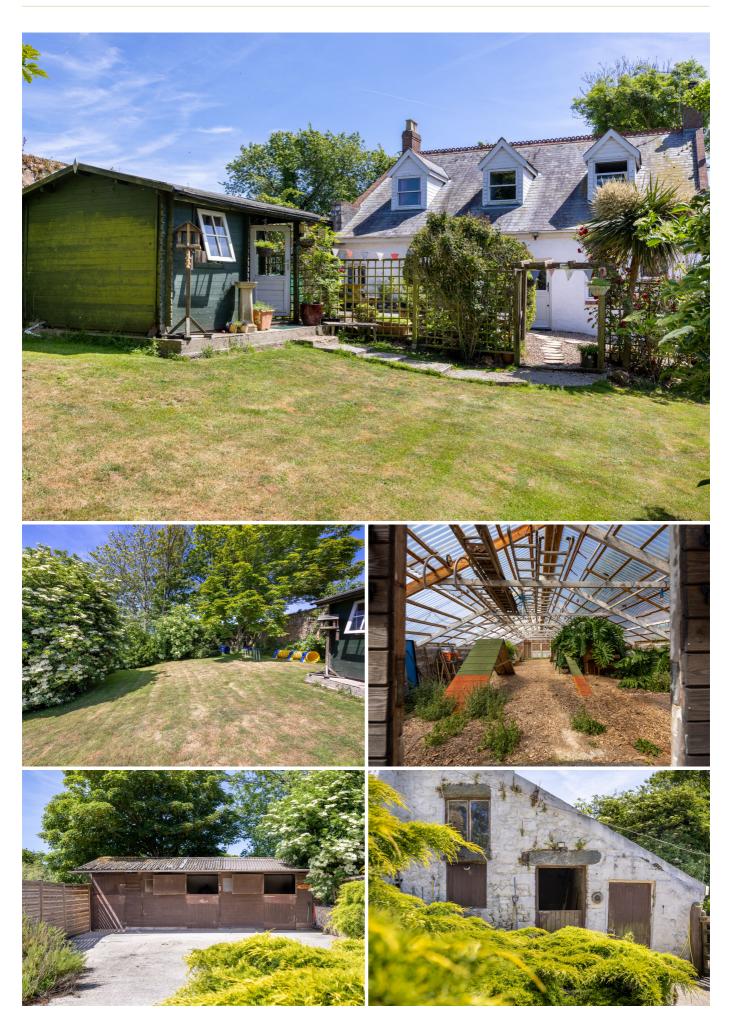

## £1,200,000 LOCAL MARKET, ST. PIERRE DU BOIS

A beautiful, detached Guernsey cottage situated in an idyllic lane in the heart of St Pierre du Bois. The property offers excellent accommodation with scope to extend into an adjoining barn (there is lapsed permission for this). Currently offering entrance hall, sitting room, kitchen/dining room, utility room, boot room and fifth bedroom/study on the ground floor, together with four bedrooms and two bathrooms on the first floor. Externally, there is parking for multiple cars and a large greenhouse to the rear, in addition to the adjoining barn, two stables (with a new roof) and a tack room. Within the formal garden is a chalet currently used as a dog grooming parlour, as well as a detached garage. A fantastic opportunity to live in a much sought after location with country walks and local wildlife on your doorstep, internal viewing highly recommended.

#### **KEY FACTS**

Beautiful detached Guernsey cottage

Situated in a peaceful, rural lane in the heart of St Pierre du Bois

Parking for multiple cars and single garage

Greenhouse and stable/outbuildings