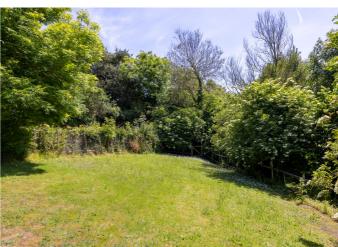

## £1,200,000 LOCAL MARKET, ST. PIERRE DU BOIS

A beautiful, detached Guernsey cottage situated in an idyllic lane in the heart of St Pierre du Bois. The property offers excellent accommodation with scope to extend into an adjoining barn (there is lapsed permission for this). Currently offering entrance hall, sitting room, kitchen/dining room, utility room, boot room and fifth bedroom/study on the ground floor, together with four bedrooms and two bathrooms on the first floor. Externally, there is parking for multiple cars and a large greenhouse to the rear, in addition to the adjoining barn, two stables (with a new roof) and a tack room. Within the formal garden is a chalet currently used as a dog grooming parlour, as well as a detached garage. A fantastic opportunity to live in a much sought after location with country walks and local wildlife on your doorstep, internal viewing highly recommended.

#### **KEY FACTS**

Beautiful detached Guernsey cottage

Situated in a peaceful, rural lane in the heart of St Pierre du Bois

Parking for multiple cars and single garage

Greenhouse and stable/outbuildings