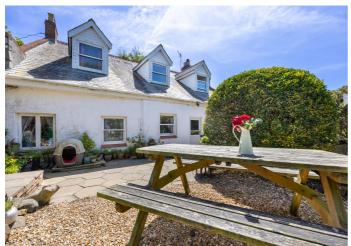

## £1,200,000 LOCAL MARKET, ST. PIERRE DU BOIS

A beautiful, detached Guernsey cottage situated in an idyllic lane in the heart of St Pierre du Bois. The property offers excellent accommodation with scope to extend into an adjoining barn (there is lapsed permission for this). Currently offering entrance hall, sitting room, kitchen/dining room, utility room, boot room and fifth bedroom/study on the ground floor, together with four bedrooms and two bathrooms on the first floor. Externally, there is parking for multiple cars and a large greenhouse to the rear, in addition to the adjoining barn, two stables (with a new roof) and a tack room. Within the formal garden is a chalet currently used as a dog grooming parlour, as well as a detached garage. A fantastic opportunity to live in a much sought after location with country walks and local wildlife on your doorstep, internal viewing highly recommended.