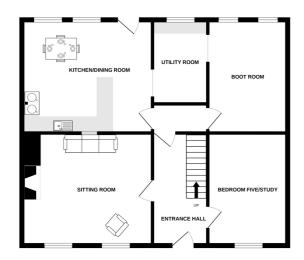

GROUND FLOOR 818 sq.ft. (76.0 sq.m.) approx.

1ST FLOOR 673 sq.ft. (62.5 sq.m.) approx.

TOTAL FLOOR AREA: 1491 sq.ft. (138.5 sq.m.) approx.

attempt has been made to ensure the accuracy of the floorplan contained here, measurement
drows, rooms and ray other telems are approximate and no responsibility is taken for any enror,
rmis-statement. This plan is for illustrative purposes only and should be used as such by any
urchaser. These contained in the statement of t

#### **GROUND FLOOR Entrance hall** 14'7 x 6'6 Sitting room 15′5 x 13′3 Bedroom five/study 13'2 x 9'5 Kitchen/dining room 15'6 x 13'4 **Utility room** 9′11 x 6′4 **Boot room** 12'3 x 10'7 FIRST FLOOR Landing 14′7 x 6′6 Primary bedroom 14'3 x 14'3 En-suite shower room 6'8 x 6'0 Bedroom two 13'1 x 10'10 Bedroom three 11'8 x 10'11 Bedroom four 8'3 x 7'4