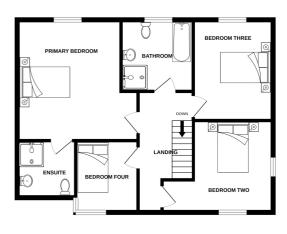

#### **GROUND FLOOR Entrance hall** 14'7 x 6'6 Sitting room 15′5 x 13′3 Bedroom five/study 13'2 x 9'5 Kitchen/dining room 15'6 x 13'4 **Utility room** 9′11 x 6′4 **Boot room** 12'3 x 10'7 FIRST FLOOR Landing 14′7 x 6′6 Primary bedroom 14'3 x 14'3 En-suite shower room 6'8 x 6'0 Bedroom two 13'1 x 10'10 Bedroom three 11'8 x 10'11 Bedroom four 8'3 x 7'4

Family bathroom