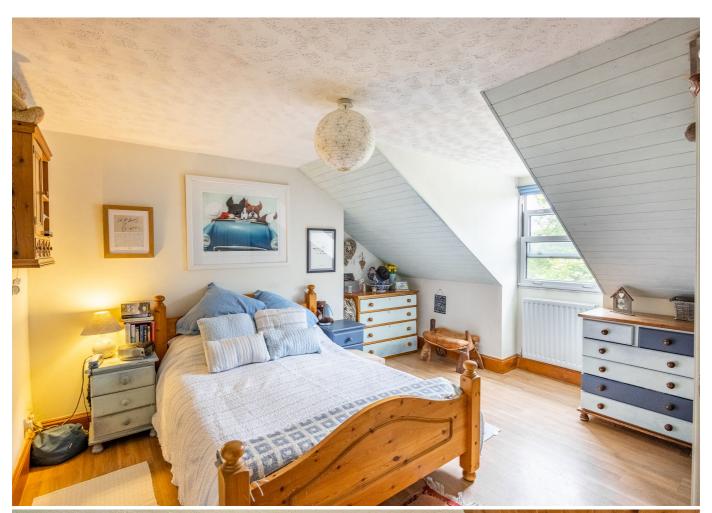

#### **GROUND FLOOR Entrance hall** 14'7 x 6'6 Sitting room 15′5 x 13′3 Bedroom five/study 13'2 x 9'5 Kitchen/dining room 15'6 x 13'4 **Utility room** 9′11 x 6′4 **Boot room** 12'3 x 10'7 FIRST FLOOR Landing 14′7 x 6′6 Primary bedroom 14'3 x 14'3 En-suite shower room 6'8 x 6'0 Bedroom two 13'1 x 10'10 Bedroom three 11'8 x 10'11 Bedroom four 8'3 x 7'4