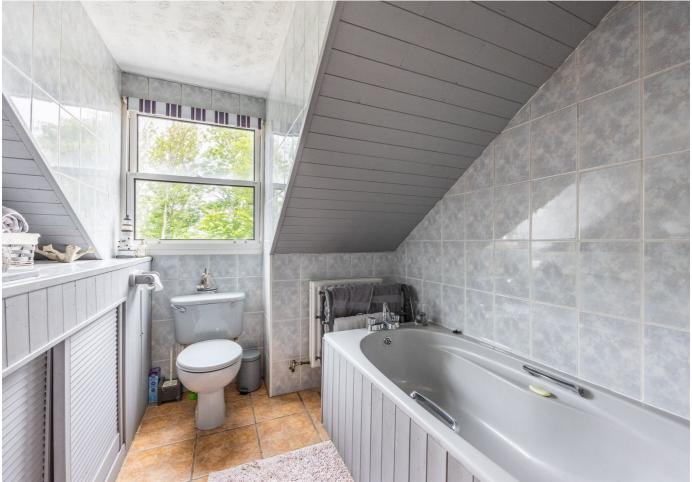

f St Pierre du Bois. The property offers excellent accommodation with scope to extend into an adjoining barn (there is lapsed permission for this). Currently offering entrance hall, sitting room, kitchen/dining room, utility room, boot room and fifth bedroom/study on the ground floor, together with four bedrooms and two bathrooms on the first floor. Externally, there is parking for multiple cars and a large greenhouse to the rear, in addition to the adjoining barn, two stables (with a new roof) and a tack room. Within the formal garden is a chalet currently used as a dog grooming parlour, as well as a detached garage. A fantastic opportunity to live in a much sought after location with country walks and local wildlife on your doorstep, internal viewing highly recommended.

























GROUND FLOOR 818 sq.ft. (76.0 sq.m.) approx.



1ST FLOOR 673 sq.ft. (62.5 sq.m.) approx.



TOTAL FLOOR AREA: 1491 sq.ft. (138.5 sq.m.) approx.

attempt has been made to ensure the accuracy of the floorplan contained here, measurement
drows, rooms and ray other telems are approximate and no responsibility is taken for any enror,
rmis-statement. This plan is for illustrative purposes only and should be used as such by any
urchaser. These contained in the statement of t

#### **GROUND FLOOR Entrance hall** 14'7 x 6'6 Sitting room 15′5 x 13′3 Bedroom five/study 13'2 x 9'5 Kitchen/dining room 15'6 x 13'4 **Utility room** 9′11 x 6′4 **Boot room** 12'3 x 10'7 FIRST FLOOR Landing 14′7 x 6′6 Primary bedroom 14'3 x 14'3 En-suite shower room 6'8 x 6'0 Bedroom two 13'1 x 10'10 Bedroom three