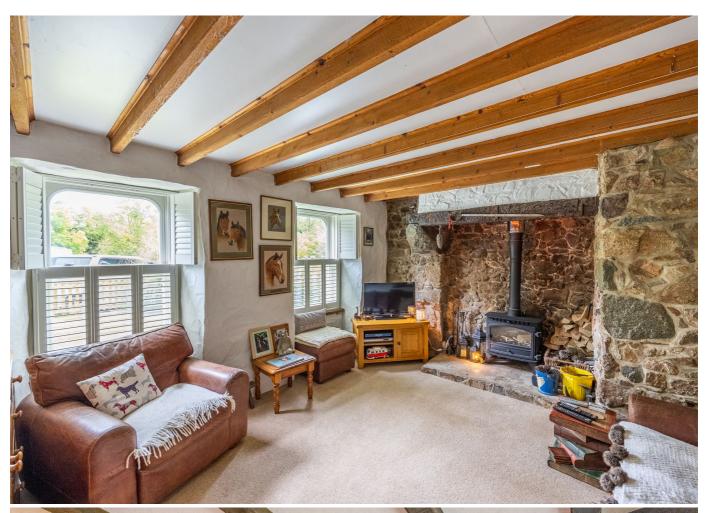

## £1,200,000 LOCAL MARKET, ST. PIERRE DU BOIS

A beautiful, detached Guernsey cottage situated in an idyllic lane in the heart of St Pierre du Bois. The property offers excellent accommodation with scope to extend into an adjoining barn (there is lapsed permission for this). Currently offering entrance hall, sitting room, kitchen/dining room, utility room, boot room and fifth bedroom/study on the ground floor, together with four bedrooms and two bathrooms on the first floor. Externally, there is parking for multiple cars and a large greenhouse to the rear, in addition to the adjoining barn, two stables (with a new roof) and a tack room. Within the formal garden is a chalet currently used as a dog grooming parlour, as well as a detached garage. A fantastic opportunity to live in a much sought after location with country walks and local wildlife on your doorstep, internal viewing highly recommended.

#### **GROUND FLOOR Entrance hall** 14'7 x 6'6 Sitting room 15′5 x 13′3 Bedroom five/study 13'2 x 9'5 Kitchen/dining room 15'6 x 13'4 **Utility room** 9′11 x 6′4 **Boot room** 12'3 x 10'7 FIRST FLOOR Landing 14′7 x 6′6 Primary bedroom 14'3 x 14'3 En-suite shower room 6'8 x 6'0 Bedroom two 13'1 x 10'10 Bedroom three 11'8 x 10'11 Bedroom four 8'3 x 7'4