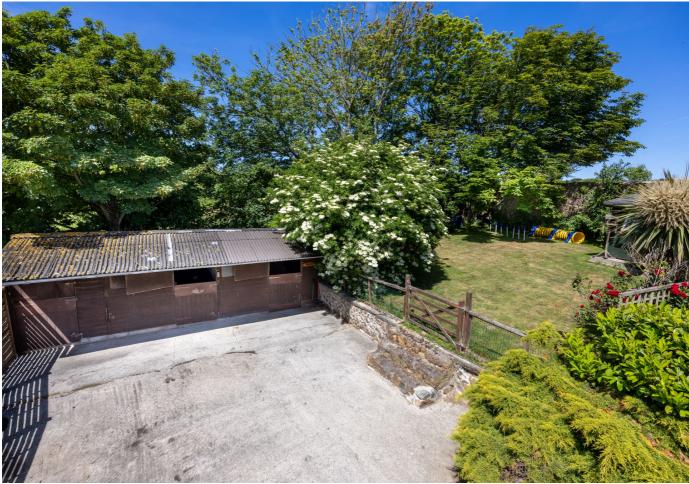

## £1,200,000 LOCAL MARKET, ST. PIERRE DU BOIS

A beautiful, detached Guernsey cottage situated in an idyllic lane in the heart of St Pierre du Bois. The property offers excellent accommodation with scope to extend into an adjoining barn (there is lapsed permission for this). Currently offering entrance hall, sitting room, kitchen/dining room, utility room, boot room and fifth bedroom/study on the ground floor, together with four bedrooms and two bathrooms on the first floor. Externally, there is parking for multiple cars and a large greenhouse to the rear, in addition to the adjoining barn, two stables (with a new roof) and a tack room. Within the formal garden is a chalet currently used as a dog grooming parlour, as well as a detached garage. A fantastic opportunity to live in a much sought after location with country walks and local wildlife on your doorstep, internal viewing highly recommended.

#### **KEY FACTS**

Beautiful detached Guernsey cottage

Situated in a peaceful, rural lane in the heart of St Pierre du Bois

Parking for multiple cars and single garage

Greenhouse and stable/outbuildings