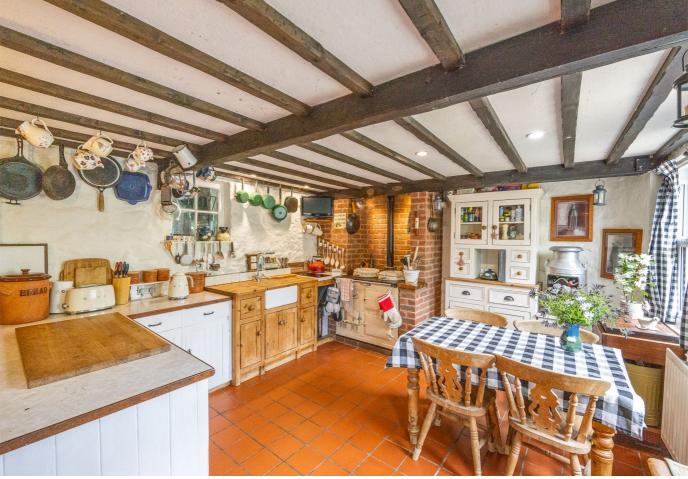

## £1,200,000 LOCAL MARKET, ST. PIERRE DU BOIS

A beautiful, detached Guernsey cottage situated in an idyllic lane in the heart of St Pierre du Bois. The property offers excellent accommodation with scope to extend into an adjoining barn (there is lapsed permission for this). Currently offering entrance hall, sitting room, kitchen/dining room, utility room, boot room and fifth bedroom/study on the ground floor, together with four bedrooms and two bathrooms on the first floor. Externally, there is parking for multiple cars and a large greenhouse to the rear, in addition to the adjoining barn, two stables (with a new roof) and a tack room. Within the formal garden is a chalet currently used as a dog grooming parlour, as well as a detached garage. A fantastic opportunity to live in a much sought after location with country walks and local wildlife on your doorstep, internal viewing highly recommended.

#### **APPLIANCES**

Electric Aga

8'6 x 8'5

Gasland Chef hob

Fridge/freezer