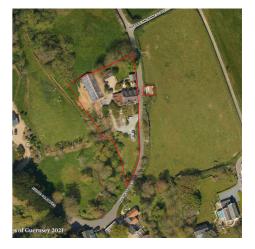

## £1,200,000 LOCAL MARKET, ST. PIERRE DU BOIS

A beautiful, detached Guernsey cottage situated in an idyllic lane in the heart of St Pierre du Bois. The property offers excellent accommodation with scope to extend into an adjoining barn (there is lapsed permission for this). Currently offering entrance hall, sitting room, kitchen/dining room, utility room, boot room and fifth bedroom/study on the ground floor, together with four bedrooms and two bathrooms on the first floor. Externally, there is parking for multiple cars and a large greenhouse to the rear, in addition to the adjoining barn, two stables (with a new roof) and a tack room. Within the formal garden is a chalet currently used as a dog grooming parlour, as well as a detached garage. A fantastic opportunity to live in a much sought after location with country walks and local wildlife on your doorstep, internal viewing highly recommended.

#### **KEY FACTS**

Beautiful detached Guernsey cottage

Situated in a peaceful, rural lane in the heart of St Pierre du Bois

Parking for multiple cars and single garage

Greenhouse and stable/outbuildings