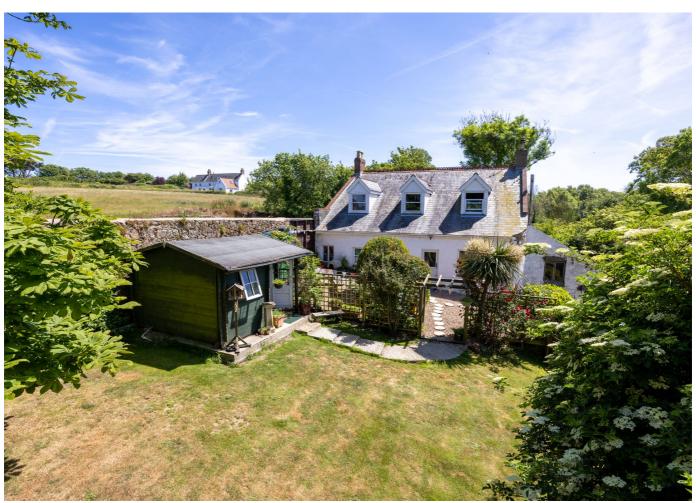

## £1,200,000 LOCAL MARKET, ST. PIERRE DU BOIS

A beautiful, detached Guernsey cottage situated in an idyllic lane in the heart of St Pierre du Bois. The property offers excellent accommodation with scope to extend into an adjoining barn (there is lapsed permission for this). Currently offering entrance hall, sitting room, kitchen/dining room, utility room, boot room and fifth bedroom/study on the ground floor, together with four bedrooms and two bathrooms on the first floor. Externally, there is parking for multiple cars and a large greenhouse to the rear, in addition to the adjoining barn, two stables (with a new roof) and a tack room. Within the formal garden is a chalet currently used as a dog grooming parlour, as well as a detached garage. A fantastic opportunity to live in a much sought after location with country walks and local wildlife on your doorstep, internal viewing highly recommended.

#### **KEY FACTS**

Beautiful detached Guernsey cottage

Situated in a peaceful, rural lane in the heart of St Pierre du Bois

Parking for multiple cars and single garage

Greenhouse and stable/outbuildings