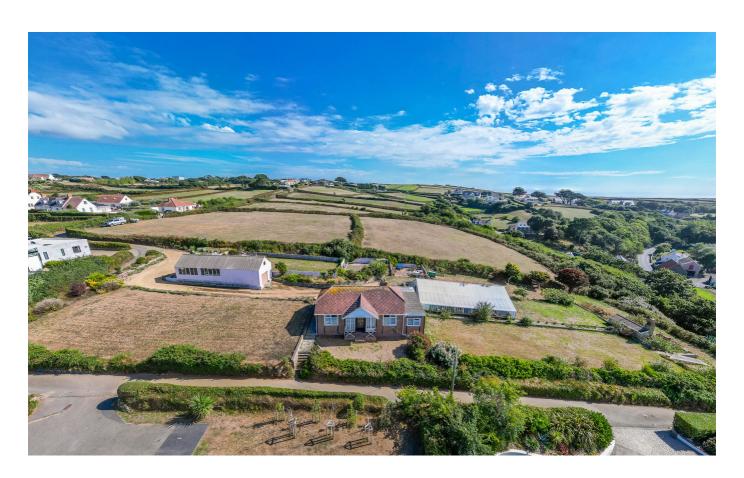

# POA LOCAL MARKET, TORTEVAL

A unique opportunity to purchase a property on an elevated site of just under one acre, in a quiet lane overlooking Rocquaine Bay encompassing rural views to the south and west. The site currently offers a two bedroom bungalow with a large domestic curtillage, a sizeable workshop and greenhouse. No planning permissions have yet been sought for the site, allowing any purchaser the chance to design a bespoke property. For further information please contact Livingroom on 01481715555.

## **KEY FACTS**

A unique opportunity to purchase an elevated one acre plot in Torteval

Panoramic rural and sea views across Rocquaine Bay

Currently offering a bungalow, large workshop and greenhouse