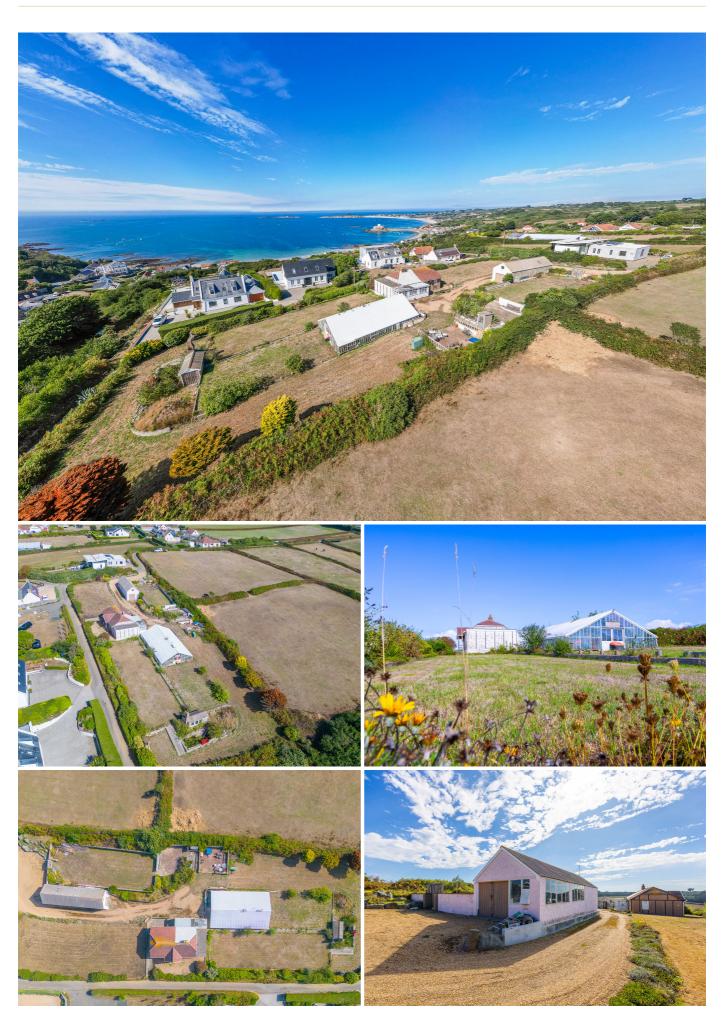

# POA LOCAL MARKET, TORTEVAL

A unique opportunity to purchase a property on an elevated site of just under one acre, in a quiet lane overlooking Rocquaine Bay encompassing rural views to the south and west. The site currently offers a two bedroom bungalow with a large domestic curtillage, a sizeable workshop and greenhouse. No planning permissions have yet been sought for the site, allowing any purchaser the chance to design a bespoke property. For further information please contact Livingroom on 01481715555.

## **KEY FACTS**

A unique opportunity to purchase an elevated one acre plot in Torteval

Panoramic rural and sea views across Rocquaine Bay

Currently offering a bungalow, large workshop and greenhouse