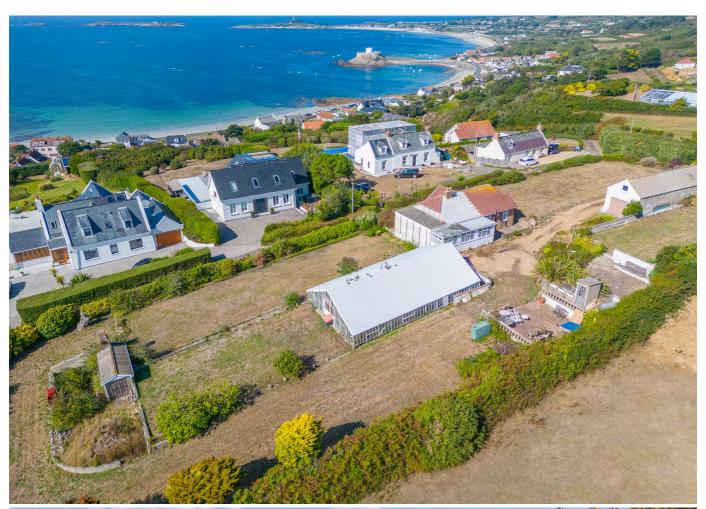

# POA LOCAL MARKET, TORTEVAL

A unique opportunity to purchase a property on an elevated site of just under one acre, in a quiet lane overlooking Rocquaine Bay encompassing rural views to the south and west. The site currently offers a two bedroom bungalow with a large domestic curtillage, a sizeable workshop and greenhouse. No planning permissions have yet been sought for the site, allowing any purchaser the chance to design a bespoke property. For further information please contact Livingroom on 01481715555.

## **KEY FACTS**

A unique opportunity to purchase an elevated one acre plot in Torteval

Panoramic rural and sea views across Rocquaine Bay

Currently offering a bungalow, large workshop and greenhouse