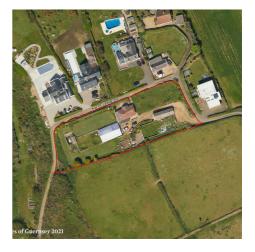

# POA LOCAL MARKET, TORTEVAL

A unique opportunity to purchase a property on an elevated site of just under one acre, in a quiet lane overlooking Rocquaine Bay encompassing rural views to the south and west. The site currently offers a two bedroom bungalow with a large domestic curtillage, a sizeable workshop and greenhouse. No planning permissions have yet been sought for the site, allowing any purchaser the chance to design a bespoke property. For further information please contact Livingroom on 01481715555.

## **KEY FACTS**

A unique opportunity to purchase an elevated one acre plot in Torteval

Panoramic rural and sea views across Rocquaine Bay

Currently offering a bungalow, large workshop and greenhouse