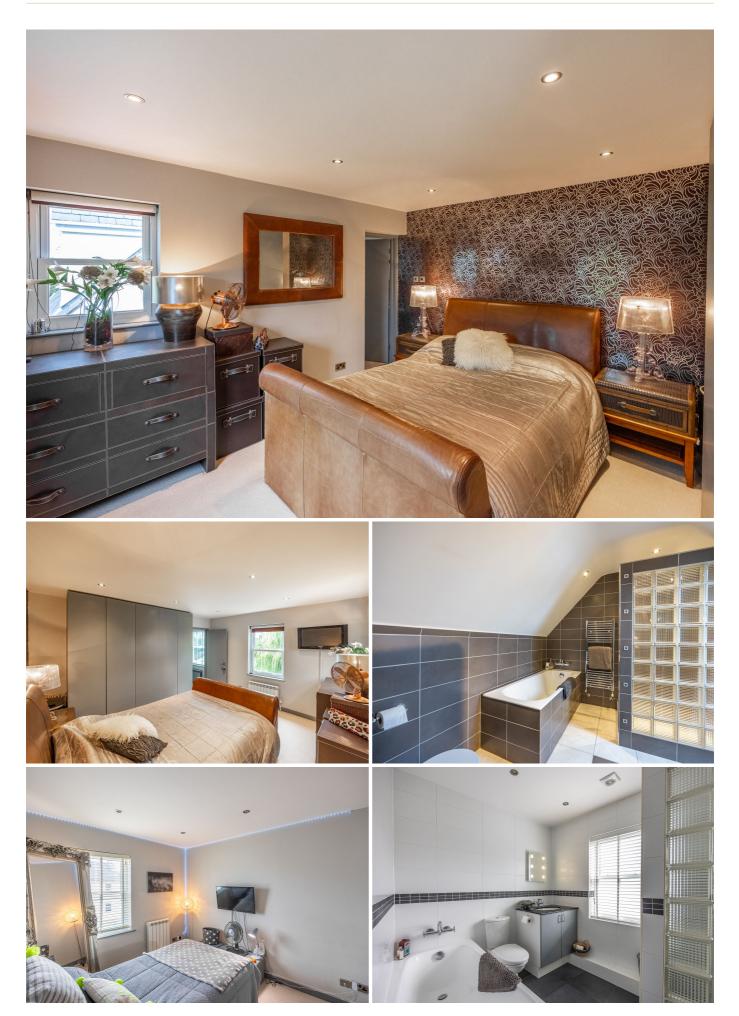

# £898,000 LOCAL MARKET, ST. MARTIN

A beautiful and easily maintained family home, situated in the heart of St. Martin, within a short stroll of the primary school, cliff walks, restaurants and shops. The property offers well-proportioned accommodation over three floors. The ground floor comprises sitting room/dining room, study, kitchen/breakfast room with adjoining utility room, cloakroom/WC and integral access to the garage. The first floor includes four-bedrooms, the primary bedroom with en-suite bathroom and family shower room. There are two further bedrooms situated on the second floor. Externally, there is parking for two cars in front of the garage and enclosed garden to the rear - with good privacy and a charming South-facing, paved garden to the front which enjoys both daytime and evening sunshine. Internal viewing is essential to appreciate this excellent family home. (N.B - no onward chain).

## GROUND FLOOR

| Entrance hall          | 15'2 x 6'0  |
|------------------------|-------------|
| Kitchen/breakfast room | 16′0 x 9′0  |
| Utility room           | 7′0 x 6′2   |
| Sitting/dining room    | 24'2 x 12'0 |
| Study                  | 9′9 x 9′0   |
| Cloakroom/WC           | 6'2 x 3'0   |
| Garage                 | 17'9 x 9'9  |
| FIRST FLOOR            |             |
| Landing                |             |
| Primary bedroom        | 13′6 x 11′9 |
| En-suite bathroom      | 9′9 x 9′9   |
| Bedroom two            | 12'7 x 8'9  |
| Bedroom three          | 10′6 x 9′8  |
| Bedroom four           | 11′3 x 8′9  |
| Shower room            | 9′0 x 6′10  |
| SECOND FLOOR           |             |
| Landing                |             |
| Bedroom five           | 12'4 x 12'4 |
| Bedroom six            | 12'4 x 12'0 |