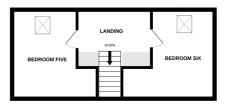

2ND FLOOR 345 sq.ft. (32.1 sq.m.) approx.

TOTAL FLOOR AREA : 1964 sq.ft. (182.5 sq.m.) approx.

Whilst every attempt has been made to ensure the accuracy of the floorplan contained here, measurements of doors, windows, rooms and any other items are approximate and no responsibility is taken for any error, omission or mis-statement. This plan is for illustrative purposes only and should be used as such by any prospective purchaser. The services, systems and appliances shown have not been tested and no guarantee as to their operability or efficiency can be given. Made with Metropix ©2022

## GROUND FLOOR

| Entrance hall          | 15'2 x 6'0  |
|------------------------|-------------|
| Kitchen/breakfast room | 16′0 x 9′0  |
| Utility room           | 7′0 x 6′2   |
| Sitting/dining room    | 24'2 x 12'0 |
| Study                  | 9′9 x 9′0   |
| Cloakroom/WC           | 6'2 x 3'0   |
| Garage                 | 17'9 x 9'9  |
| FIRST FLOOR            |             |
| Landing                |             |
| Primary bedroom        | 13′6 x 11′9 |
| En-suite bathroom      | 9′9 x 9′9   |
| Bedroom two            | 12'7 x 8'9  |
| Bedroom three          | 10′6 x 9′8  |
| Bedroom four           | 11′3 x 8′9  |
| Shower room            | 9′0 x 6′10  |
| SECOND FLOOR           |             |
| Landing                |             |
| Bedroom five           | 12'4 x 12'4 |
| Bedroom six            | 12'4 x 12'0 |