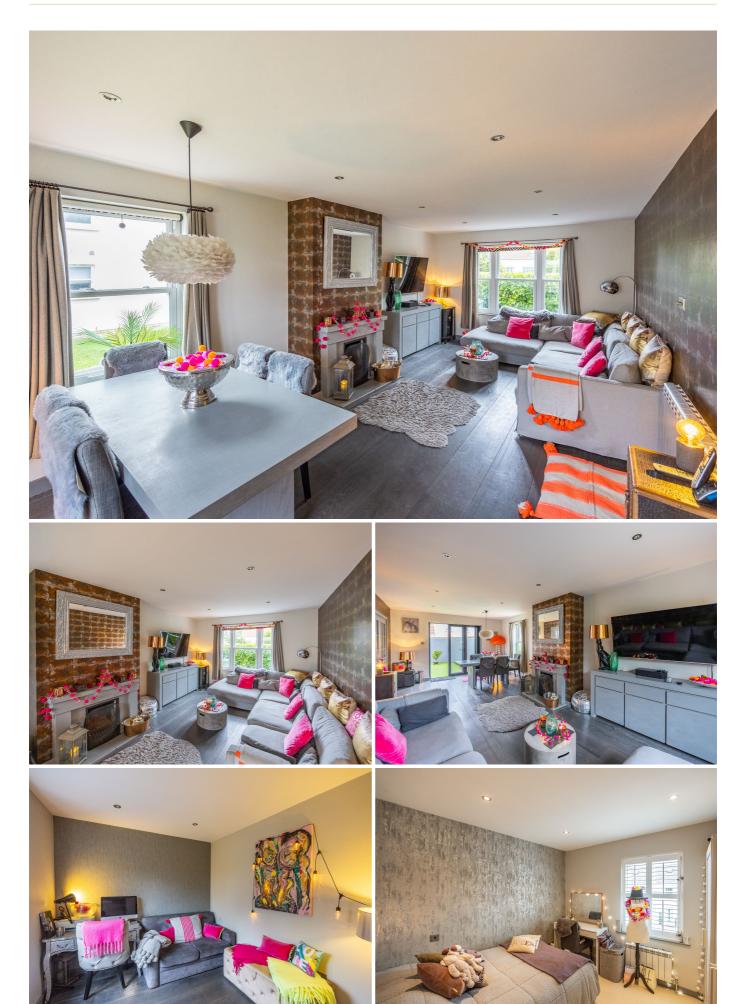

# £898,000 LOCAL MARKET, ST. MARTIN

A beautiful and easily maintained family home, situated in the heart of St. Martin, within a short stroll of the primary school, cliff walks, restaurants and shops. The property offers well-proportioned accommodation over three floors. The ground floor comprises sitting room/dining room, study, kitchen/breakfast room with adjoining utility room, cloakroom/WC and integral access to the garage. The first floor includes four-bedrooms, the primary bedroom with en-suite bathroom and family shower room. There are two further bedrooms situated on the second floor. Externally, there is parking for two cars in front of the garage and enclosed garden to the rear - with good privacy and a charming South-facing, paved garden to the front which enjoys both daytime and evening sunshine. Internal viewing is essential to appreciate this excellent family home. (N.B - no onward chain).

## GROUND FLOOR

| Entrance hall          | 15'2 x 6'0  |
|------------------------|-------------|
| Kitchen/breakfast room | 16′0 x 9′0  |
| Utility room           | 7′0 x 6′2   |
| Sitting/dining room    | 24'2 x 12'0 |
| Study                  | 9′9 x 9′0   |
| Cloakroom/WC           | 6'2 x 3'0   |
| Garage                 | 17'9 x 9'9  |
| FIRST FLOOR            |             |
| Landing                |             |
| Primary bedroom        | 13′6 x 11′9 |
| En-suite bathroom      | 9′9 x 9′9   |
| Bedroom two            | 12'7 x 8'9  |
| Bedroom three          | 10′6 x 9′8  |
| Bedroom four           | 11′3 x 8′9  |
| Shower room            | 9′0 x 6′10  |
| SECOND FLOOR           |             |
| Landing                |             |
| Bedroom five           | 12'4 x 12'4 |
| Bedroom six            | 12'4 x 12'0 |