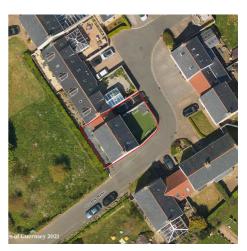

# £898,000 LOCAL MARKET, ST. MARTIN

A beautiful and easily maintained family home, situated in the heart of St. Martin, within a short stroll of the primary school, cliff walks, restaurants and shops. The property offers well-proportioned accommodation over three floors. The ground floor comprises sitting room/dining room, study, kitchen/breakfast room with adjoining utility room, cloakroom/WC and integral access to the garage. The first floor includes four-bedrooms, the primary bedroom with en-suite bathroom and family shower room. There are two further bedrooms situated on the second floor. Externally, there is parking for two cars in front of the garage and enclosed garden to the rear - with good privacy and a charming South-facing, paved garden to the front which enjoys both daytime and evening sunshine. Internal viewing is essential to appreciate this excellent family home. (N.B - no onward chain).

## **KEY FACTS**

Beautiful family home in a much sought after location Enclosed rear garden and south facing front garden Garage and parking Walking distance of St Martins school and Moulin Huet Bay No onward chain/good investment property