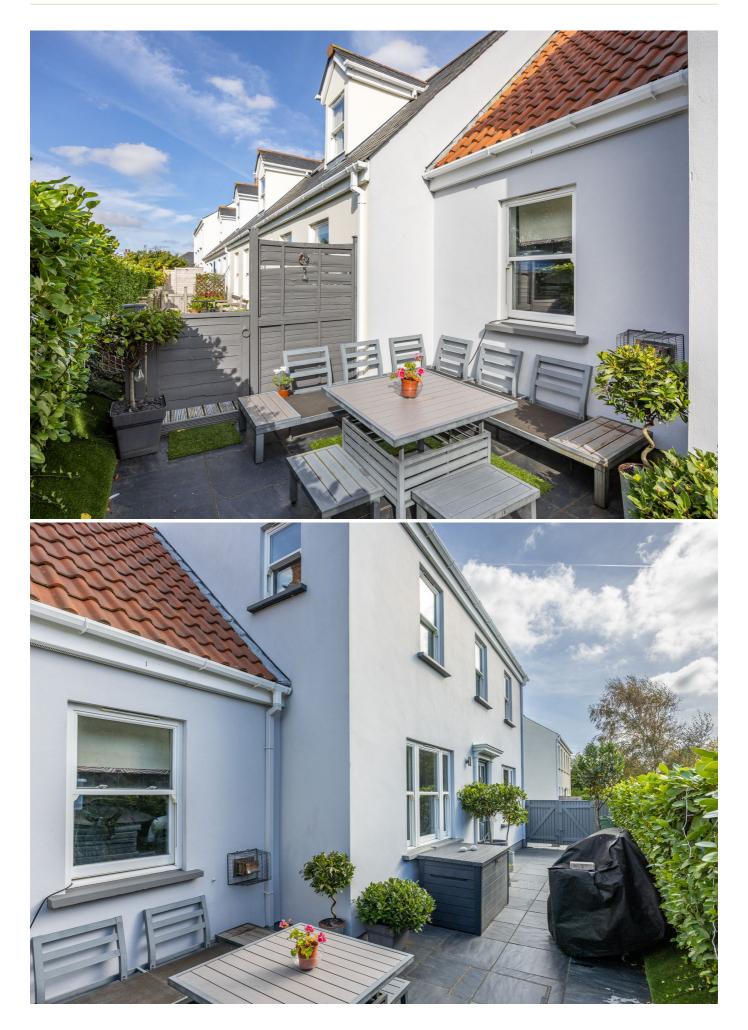

# £898,000 LOCAL MARKET, ST. MARTIN

A beautiful and easily maintained family home, situated in the heart of St. Martin, within a short stroll of the primary school, cliff walks, restaurants and shops. The property offers well-proportioned accommodation over three floors. The ground floor comprises sitting room/dining room, study, kitchen/breakfast room with adjoining utility room, cloakroom/WC and integral access to the garage. The first floor includes four-bedrooms, the primary bedroom with en-suite bathroom and family shower room. There are two further bedrooms situated on the second floor. Externally, there is parking for two cars in front of the garage and enclosed garden to the rear - with good privacy and a charming South-facing, paved garden to the front which enjoys both daytime and evening sunshine. Internal viewing is essential to appreciate this excellent family home. (N.B - no onward chain).

## **KEY FACTS**

Beautiful family home in a much sought after location Enclosed rear garden and south facing front garden Garage and parking Walking distance of St Martins school and Moulin Huet Bay No onward chain/good investment property