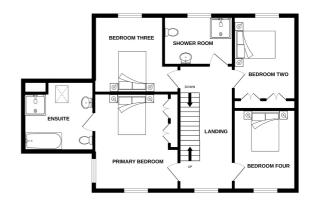

2ND FLOOR 345 sq.ft. (32.1 sq.m.) approx.

TOTAL FLOOR AREA : 1964 sq.ft. (182.5 sq.m.) approx.

Whilst every attempt has been made to ensure the accuracy of the floorplan contained here, measurements of doors, windows, rooms and any other items are approximate and no responsibility is taken for any error, omission or mis-statement. This plan is for illustrative purposes only and should be used as such by any prospective purchaser. The services, systems and appliances shown have not been tested and no guarantee as to their operability or efficiency can be given. Made with Metropix ©2022

## GROUND FLOOR

| Entrance hall          | 15'2 x 6'0  |
|------------------------|-------------|
| Kitchen/breakfast room | 16′0 x 9′0  |
| Utility room           | 7′0 x 6′2   |
| Sitting/dining room    | 24'2 x 12'0 |
| Study                  | 9′9 x 9′0   |
| Cloakroom/WC           | 6'2 x 3'0   |
| Garage                 | 17'9 x 9'9  |
| FIRST FLOOR            |             |
| Landing                |             |
| Primary bedroom        | 13′6 x 11′9 |
| En-suite bathroom      | 9′9 x 9′9   |
| Bedroom two            | 12'7 x 8'9  |
| Bedroom three          | 10′6 x 9′8  |
| Bedroom four           | 11′3 x 8′9  |
| Shower room            | 9′0 x 6′10  |
| SECOND FLOOR           |             |
| Landing                |             |
| Bedroom five           | 12'4 x 12'4 |
| Bedroom six            | 12'4 x 12'0 |