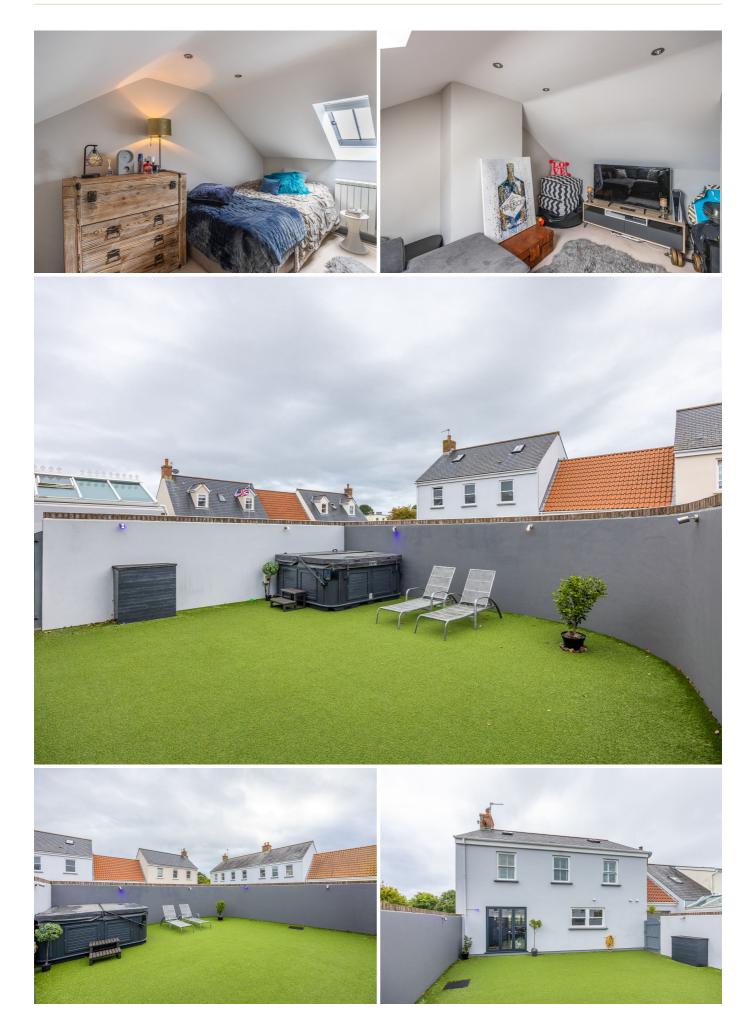

# £898,000 LOCAL MARKET, ST. MARTIN

A beautiful and easily maintained family home, situated in the heart of St. Martin, within a short stroll of the primary school, cliff walks, restaurants and shops. The property offers well-proportioned accommodation over three floors. The ground floor comprises sitting room/dining room, study, kitchen/breakfast room with adjoining utility room, cloakroom/WC and integral access to the garage. The first floor includes four-bedrooms, the primary bedroom with en-suite bathroom and family shower room. There are two further bedrooms situated on the second floor. Externally, there is parking for two cars in front of the garage and enclosed garden to the rear - with good privacy and a charming South-facing, paved garden to the front which enjoys both daytime and evening sunshine. Internal viewing is essential to appreciate this excellent family home. (N.B - no onward chain).

## **KEY FACTS**

Beautiful family home in a much sought after location Enclosed rear garden and south facing front garden Garage and parking Walking distance of St Martins school and Moulin Huet Bay No onward chain/good investment property