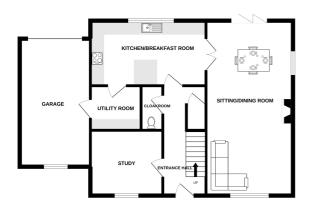

## GROUND FLOOR

| Entrance hall          | 15'2 x 6'0  |
|------------------------|-------------|
| Kitchen/breakfast room | 16′0 x 9′0  |
| Utility room           | 7′0 x 6′2   |
| Sitting/dining room    | 24'2 x 12'0 |
| Study                  | 9′9 x 9′0   |
| Cloakroom/WC           | 6'2 x 3'0   |
| Garage                 | 17'9 x 9'9  |
| FIRST FLOOR            |             |
| Landing                |             |
| Primary bedroom        | 13′6 x 11′9 |
| En-suite bathroom      | 9′9 x 9′9   |
| Bedroom two            | 12'7 x 8'9  |
| Bedroom three          | 10′6 x 9′8  |
| Bedroom four           | 11′3 x 8′9  |
| Shower room            | 9′0 x 6′10  |
| SECOND FLOOR           |             |
| Landing                |             |
| Bedroom five           | 12'4 x 12'4 |
| Bedroom six            | 12'4 x 12'0 |