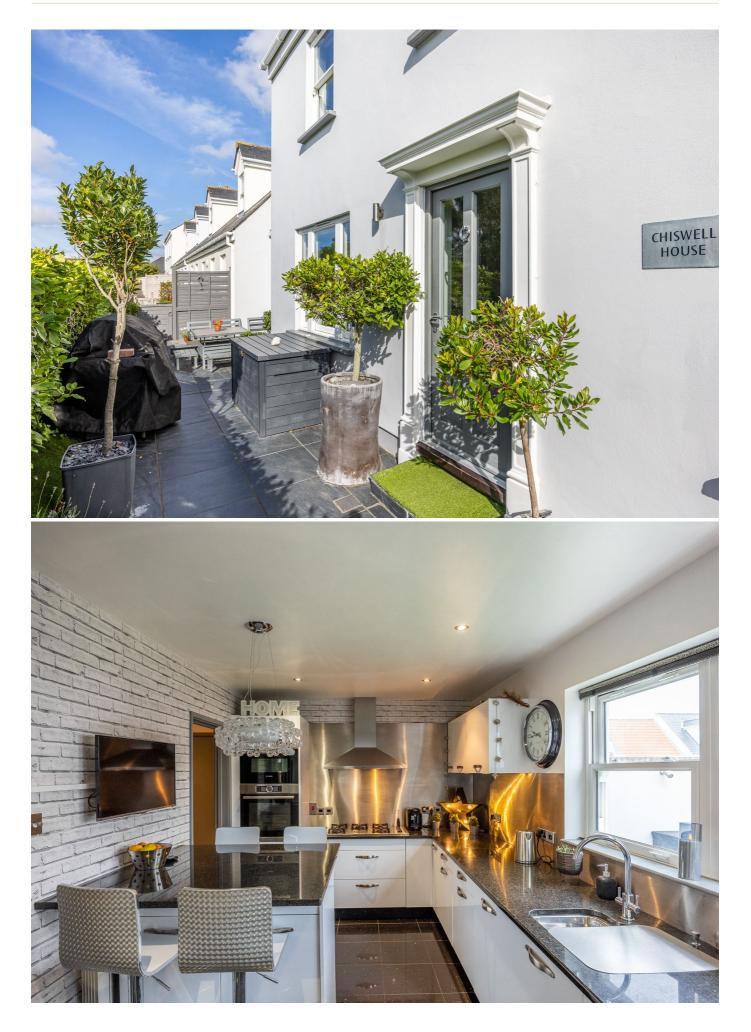

# £898,000 LOCAL MARKET, ST. MARTIN

A beautiful and easily maintained family home, situated in the heart of St. Martin, within a short stroll of the primary school, cliff walks, restaurants and shops. The property offers well-proportioned accommodation over three floors. The ground floor comprises sitting room/dining room, study, kitchen/breakfast room with adjoining utility room, cloakroom/WC and integral access to the garage. The first floor includes four-bedrooms, the primary bedroom with en-suite bathroom and family shower room. There are two further bedrooms situated on the second floor. Externally, there is parking for two cars in front of the garage and enclosed garden to the rear - with good privacy and a charming South-facing, paved garden to the front which enjoys both daytime and evening sunshine. Internal viewing is essential to appreciate this excellent family home. (N.B - no onward chain).

## GROUND FLOOR

| Entrance hall          | 15'2 x 6'0  |
|------------------------|-------------|
| Kitchen/breakfast room | 16′0 x 9′0  |
| Utility room           | 7′0 x 6′2   |
| Sitting/dining room    | 24'2 x 12'0 |
| Study                  | 9′9 x 9′0   |
| Cloakroom/WC           | 6'2 x 3'0   |
| Garage                 | 17'9 x 9'9  |
| FIRST FLOOR            |             |
| Landing                |             |
| Primary bedroom        | 13′6 x 11′9 |
| En-suite bathroom      | 9′9 x 9′9   |
| Bedroom two            | 12'7 x 8'9  |
| Bedroom three          | 10′6 x 9′8  |
| Bedroom four           | 11′3 x 8′9  |
| Shower room            | 9′0 x 6′10  |
| SECOND FLOOR           |             |
| Landing                |             |
| Bedroom five           | 12'4 x 12'4 |
| Bedroom six            | 12'4 x 12'0 |