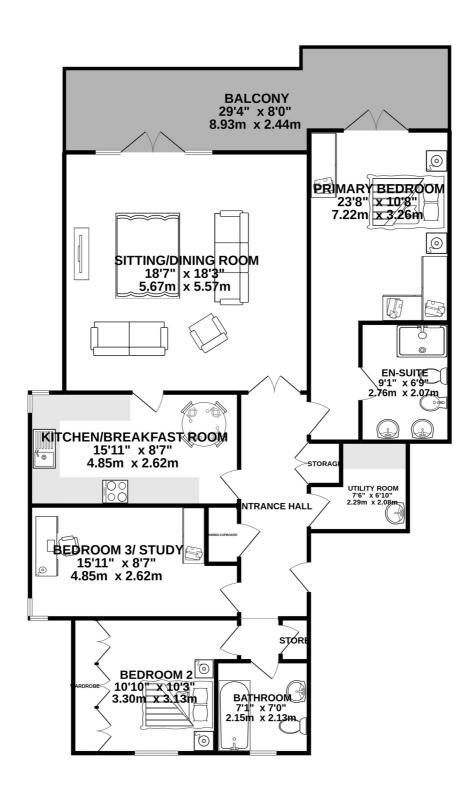

## SECOND FLOOR 1193 sq.ft. (110.9 sq.m.) approx.

#### SECOND FLOOR

#### **Entrance Hall** 5'4 x 17'2 Sitting/Dining Room 18'7 x 18'3 Kitchen/Breakfast Room 15'11 x 8'7 **Primary Bedroom** 10'8 x 23'8 **En-suite** 6'9 x 9'1 **Utility Room** 7'6 x 6'10 **Bedroom Two** 10'10 x 10'3 **Bathroom** 7′1 x 7′0 Bedroom Three/Study 15'11 x 8'7 29'4 x 8'0 **Balcony**