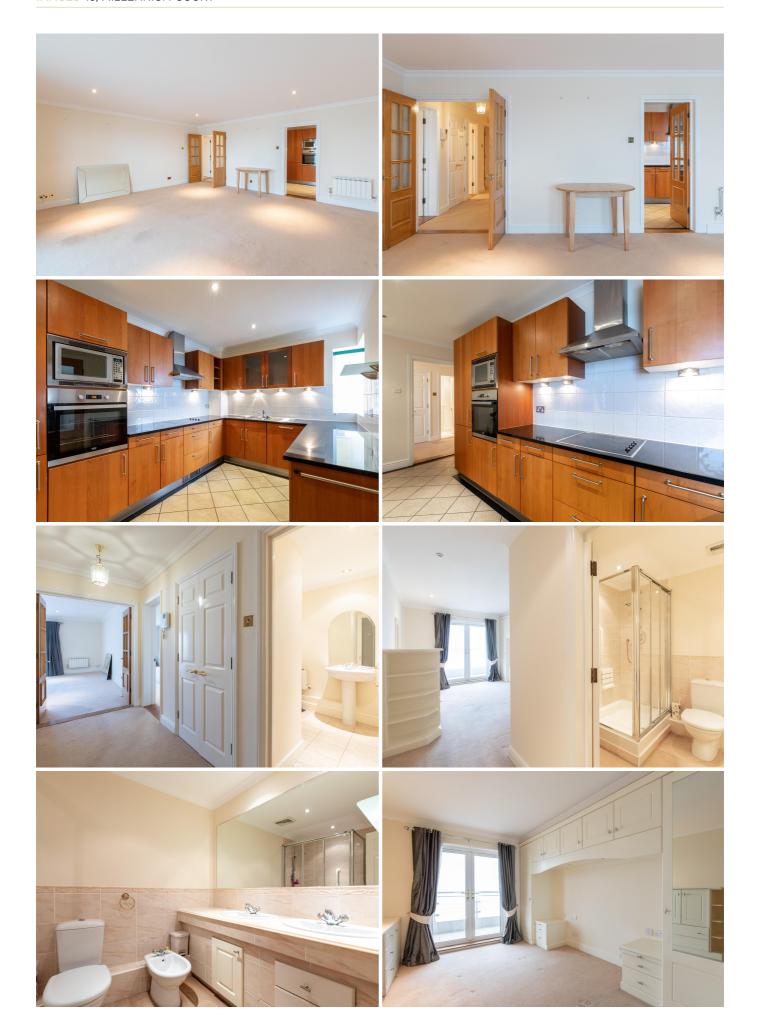

## £1,350,000 ST. CLEMENT

This second-floor sea facing apartment, is situated in the much sought after Millennium Court development at Greve d'Azette and benefits from private beach access. This beautiful apartment offers 1193 sq. ft. of accommodation and comprises three double bedrooms with one currently being fitted out as a study and including a primary bedroom en-suite with sea views, bright and spacious kitchen/breakfast room and expansive living/dining area with a balcony facing the sea. The apartment further benefits from a utility room and an abundance of internal storage as well as an external lock up store. This fantastic property also benefits from two secure, tandem undercover parking spaces as well as ample visitor spaces. Not only does the development benefit from direct private beach access but it is situated along the Number One bus route and is within walking distance of the town centre and the nearby bars and restaurants.

#### **APPLIANCES**

Siemens hob

Beko integrated oven

Siemens integrated microwave

Siemens dishwasher

Siemens fridge/freezer

Miele washing machine

Miele tumble dryer