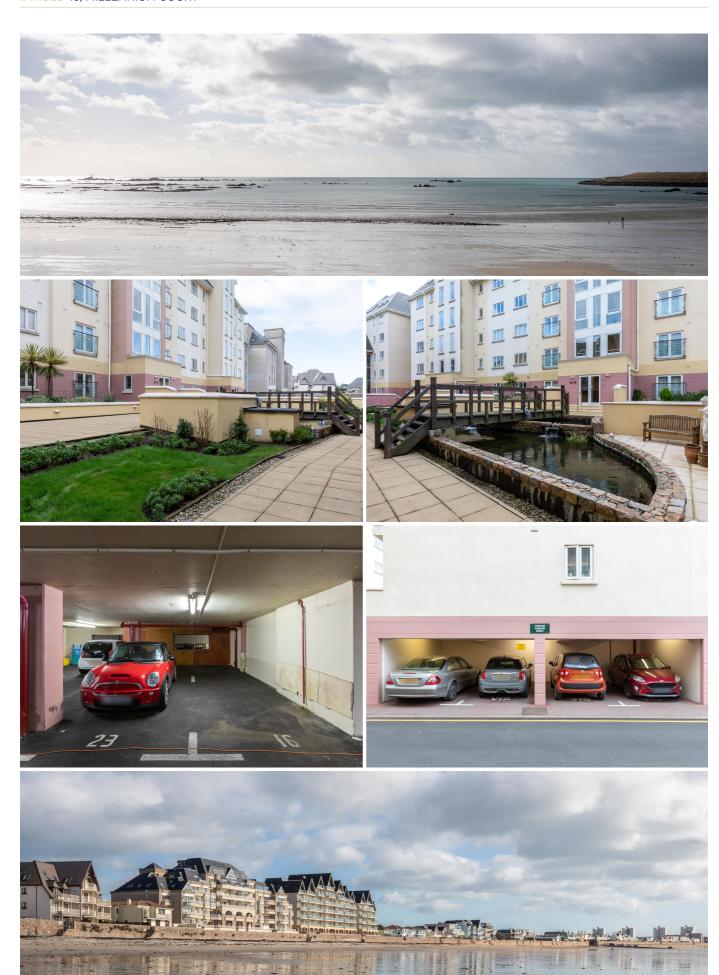

## £1,350,000 ST. CLEMENT

This second-floor sea facing apartment, is situated in the much sought after Millennium Court development at Greve d'Azette and benefits from private beach access. This beautiful apartment offers 1193 sq. ft. of accommodation and comprises three double bedrooms with one currently being fitted out as a study and including a primary bedroom en-suite with sea views, bright and spacious kitchen/breakfast room and expansive living/dining area with a balcony facing the sea. The apartment further benefits from a utility room and an abundance of internal storage as well as an external lock up store. This fantastic property also benefits from two secure, tandem undercover parking spaces as well as ample visitor spaces. Not only does the development benefit from direct private beach access but it is situated along the Number One bus route and is within walking distance of the town centre and the nearby bars and restaurants.

#### **KEY FACTS**

Three double bedrooms, two bathrooms

Large sea facing balcony

Lift access

Private beach access for the

development

On-site caretaker

On the Number One bus route

Walking distance to town

External store cupboard

Tandem parking for two & numerous

visitor spaces

Pets are permitted