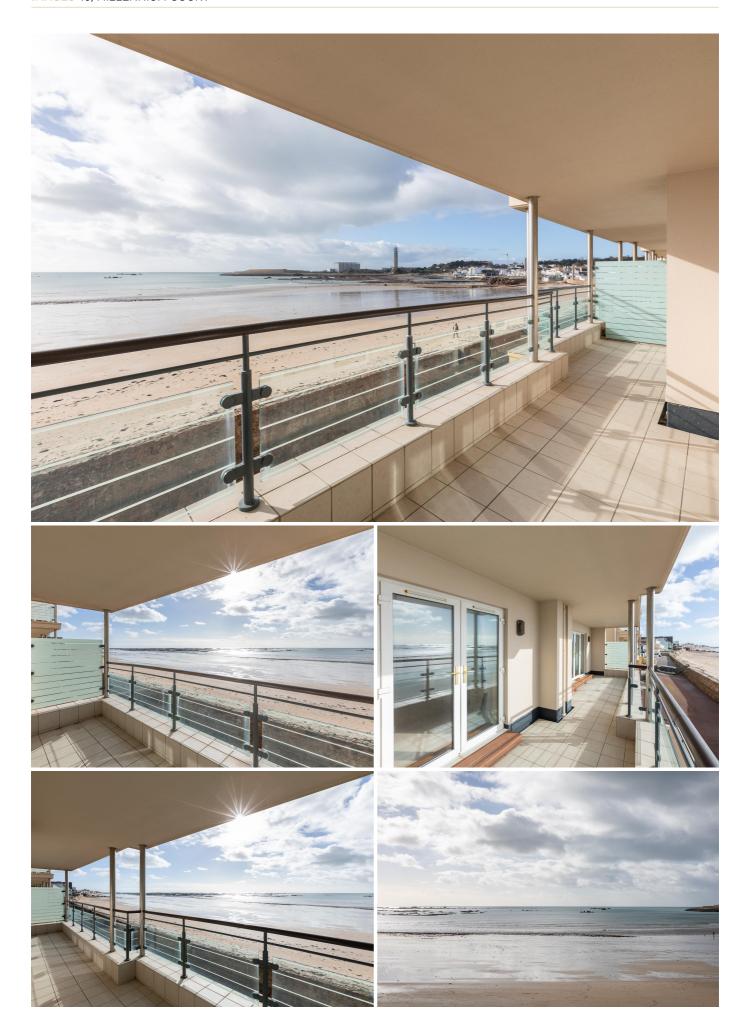

## £1,350,000 ST. CLEMENT

This second-floor sea facing apartment, is situated in the much sought after Millennium Court development at Greve d'Azette and benefits from private beach access. This beautiful apartment offers 1193 sq. ft. of accommodation and comprises three double bedrooms with one currently being fitted out as a study and including a primary bedroom en-suite with sea views, bright and spacious kitchen/breakfast room and expansive living/dining area with a balcony facing the sea. The apartment further benefits from a utility room and an abundance of internal storage as well as an external lock up store. This fantastic property also benefits from two secure, tandem undercover parking spaces as well as ample visitor spaces. Not only does the development benefit from direct private beach access but it is situated along the Number One bus route and is within walking distance of the town centre and the nearby bars and restaurants.

#### **KEY FACTS**

Three double bedrooms, two bathrooms

Large sea facing balcony

Lift access

Private beach access for the

development

On-site caretaker

On the Number One bus route