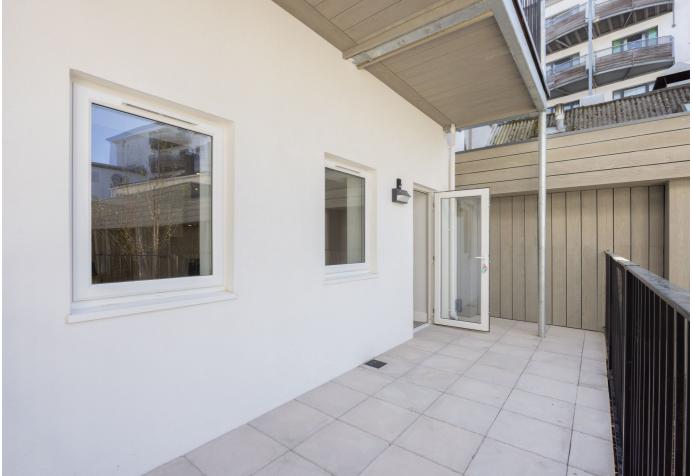

## £1,450 **ST. HELIER**

ENTITLED/LICENSED Livingroom is delighted to introduce this spacious ground-floor apartment with a large private terrace within the sort after Hemery Row development. Discreetly tucked away, yet within a short stroll of St. Helier, the accommodation comprises an entrance hall with a large store/utility cupboard, an open plan fully fitted kitchen/sitting room with access to a private terrace, double bedroom and bathroom finished to a high specification throughout. Available mid-May. Regrettably no pets. Please contact our Lettings Team at Livingroom Estate Agents in Jersey today on +44 1534 717100 or email: info@livingroom.je to register your interest.

| Entrance hall        | 11'6 x 7'10 |
|----------------------|-------------|
| Kitchen/sitting room | 20'2 x 17'8 |
| Utility cupboard     | 6′2 x 3′6   |
| Bedroom              | 17'5 x 9'7  |
| Bathroom             | 8′10 x 6′9  |
| Terrace              | 19'9 x 6'7  |