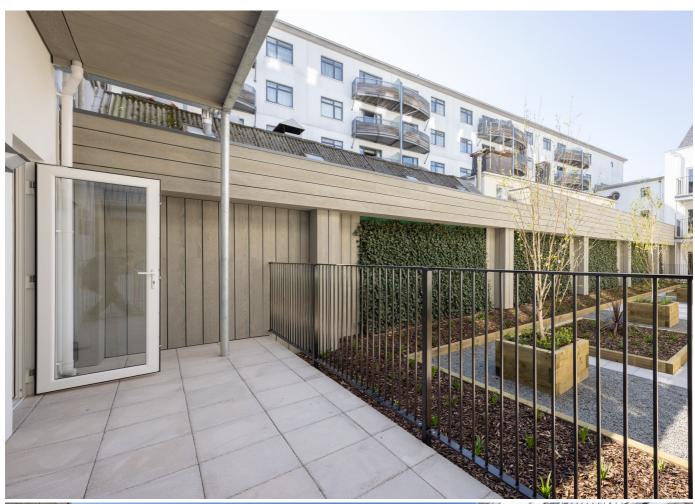

## £1,450 **ST. HELIER**

ENTITLED/LICENSED Livingroom is delighted to introduce this spacious ground-floor apartment with a large private terrace within the sort after Hemery Row development. Discreetly tucked away, yet within a short stroll of St. Helier, the accommodation comprises an entrance hall with a large store/utility cupboard, an open plan fully fitted kitchen/sitting room with access to a private terrace, double bedroom and bathroom finished to a high specification throughout. Available mid-May. Regrettably no pets. Please contact our Lettings Team at Livingroom Estate Agents in Jersey today on +44 1534 717100 or email: info@livingroom.je to register your interest.

| Entrance hall        | 11'6 x 7'10 |
|----------------------|-------------|
| Kitchen/sitting room | 20'2 x 17'8 |
| Utility cupboard     | 6′2 x 3′6   |
| Bedroom              | 17'5 x 9'7  |
| Bathroom             | 8′10 x 6′9  |
| Terrace              | 19'9 x 6'7  |