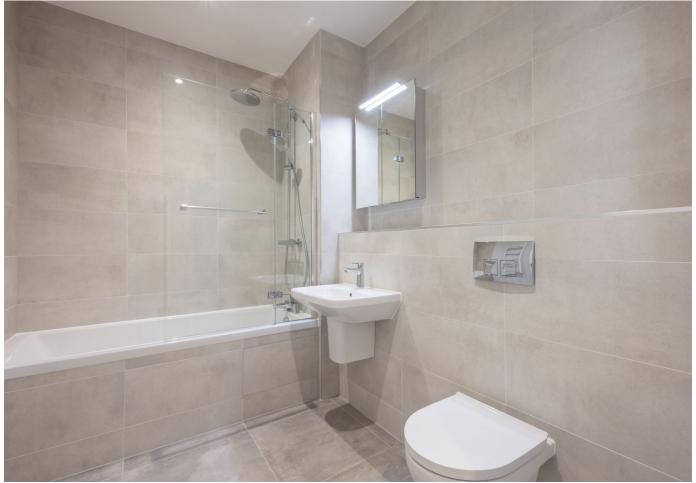

## £1,450 **ST. HELIER**

ENTITLED/LICENSED Livingroom is delighted to introduce this spacious ground-floor apartment with a large private terrace within the sort after Hemery Row development. Discreetly tucked away, yet within a short stroll of St. Helier, the accommodation comprises an entrance hall with a large store/utility cupboard, an open plan fully fitted kitchen/sitting room with access to a private terrace, double bedroom and bathroom finished to a high specification throughout. Available mid-May. Regrettably no pets. Please contact our Lettings Team at Livingroom Estate Agents in Jersey today on +44 1534 717100 or email: info@livingroom.je to register your interest.

| Entrance hall        | 11'6 x 7'10 |
|----------------------|-------------|
| Kitchen/sitting room | 20'2 x 17'8 |
| Utility cupboard     | 6′2 x 3′6   |
| Bedroom              | 17'5 x 9'7  |
| Bathroom             | 8′10 x 6′9  |
| Terrace              | 19'9 x 6'7  |