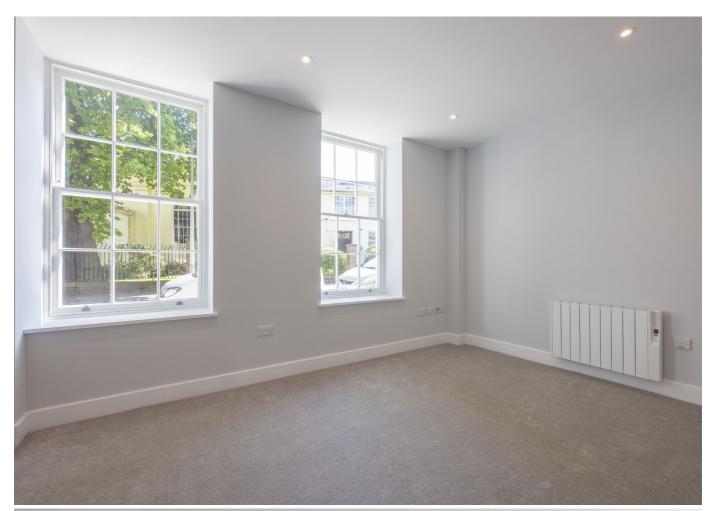

## £1,450 **ST. HELIER**

ENTITLED/LICENSED Livingroom is delighted to introduce this spacious ground-floor apartment with a large private terrace within the sort after Hemery Row development. Discreetly tucked away, yet within a short stroll of St. Helier, the accommodation comprises an entrance hall with a large store/utility cupboard, an open plan fully fitted kitchen/sitting room with access to a private terrace, double bedroom and bathroom finished to a high specification throughout. Available mid-May. Regrettably no pets. Please contact our Lettings Team at Livingroom Estate Agents in Jersey today on +44 1534 717100 or email: info@livingroom.je to register your interest.

| Entrance hall        | 11'6 x 7'10 |
|----------------------|-------------|
| Kitchen/sitting room | 20'2 x 17'8 |
| Utility cupboard     | 6′2 x 3′6   |
| Bedroom              | 17'5 x 9'7  |
| Bathroom             | 8′10 x 6′9  |
| Terrace              | 19'9 x 6'7  |