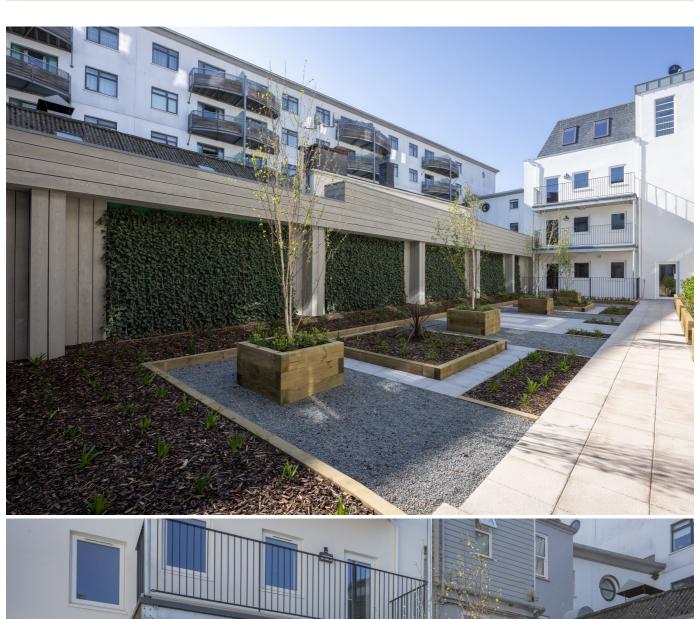

## £1,450 **ST. HELIER**

ENTITLED/LICENSED Livingroom is delighted to introduce this spacious ground-floor apartment with a large private terrace within the sort after Hemery Row development. Discreetly tucked away, yet within a short stroll of St. Helier, the accommodation comprises an entrance hall with a large store/utility cupboard, an open plan fully fitted kitchen/sitting room with access to a private terrace, double bedroom and bathroom finished to a high specification throughout. Available mid-May. Regrettably no pets. Please contact our Lettings Team at Livingroom Estate Agents in Jersey today on +44 1534 717100 or email: info@livingroom.je to register your interest.

## **KEY FACTS**

Spacious ground floor apartment

Private outside terrace

Finished to a high specification

Regrettably no pets

Available mid May

ENTITLED /LICENSED