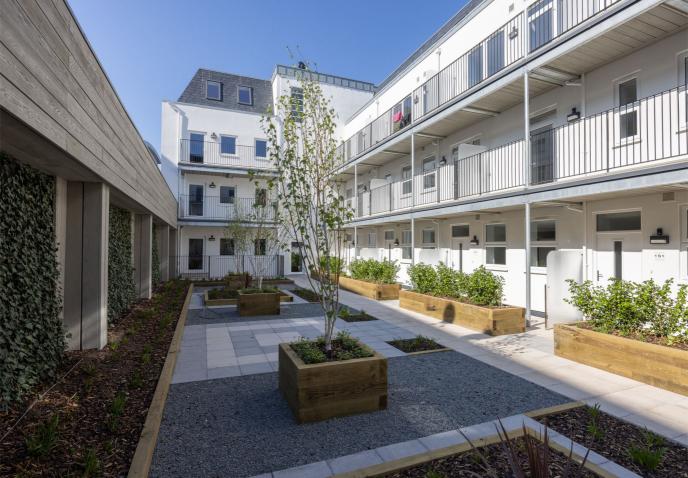

## £1,450 **ST. HELIER**

ENTITLED/LICENSED Livingroom is delighted to introduce this spacious ground-floor apartment with a large private terrace within the sort after Hemery Row development. Discreetly tucked away, yet within a short stroll of St. Helier, the accommodation comprises an entrance hall with a large store/utility cupboard, an open plan fully fitted kitchen/sitting room with access to a private terrace, double bedroom and bathroom finished to a high specification throughout. Available mid-May. Regrettably no pets. Please contact our Lettings Team at Livingroom Estate Agents in Jersey today on +44 1534 717100 or email: info@livingroom.je to register your interest.

## **KEY FACTS**

Spacious ground floor apartment

Private outside terrace

Finished to a high specification

Regrettably no pets

Available mid May

ENTITLED /LICENSED