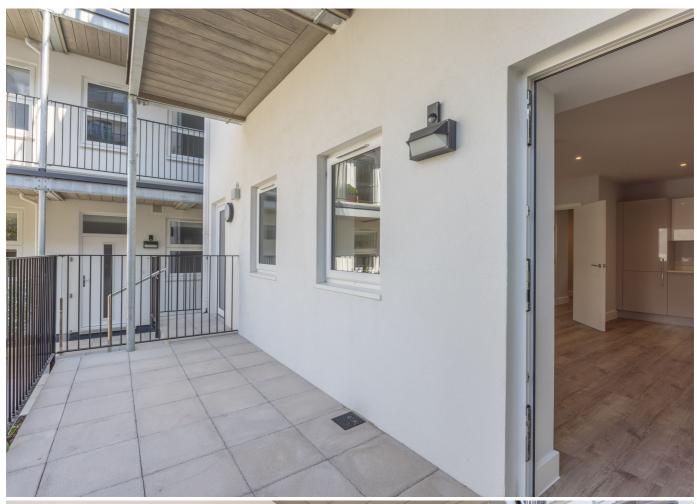

## £1,450 **ST. HELIER**

ENTITLED/LICENSED Livingroom is delighted to introduce this spacious ground-floor apartment with a large private terrace within the sort after Hemery Row development. Discreetly tucked away, yet within a short stroll of St. Helier, the accommodation comprises an entrance hall with a large store/utility cupboard, an open plan fully fitted kitchen/sitting room with access to a private terrace, double bedroom and bathroom finished to a high specification throughout. Available mid-May. Regrettably no pets. Please contact our Lettings Team at Livingroom Estate Agents in Jersey today on +44 1534 717100 or email: info@livingroom.je to register your interest.

| Entrance hall        | 11'6 x 7'10 |
|----------------------|-------------|
| Kitchen/sitting room | 20'2 x 17'8 |
| Utility cupboard     | 6′2 x 3′6   |
| Bedroom              | 17'5 x 9'7  |
| Bathroom             | 8′10 x 6′9  |
| Terrace              | 19'9 x 6'7  |