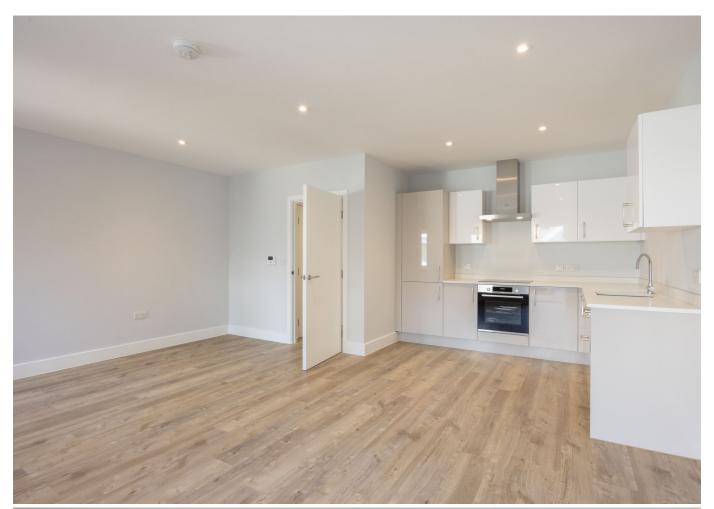

## £1,450 **ST. HELIER**

ENTITLED/LICENSED Livingroom is delighted to introduce this spacious ground-floor apartment with a large private terrace within the sort after Hemery Row development. Discreetly tucked away, yet within a short stroll of St. Helier, the accommodation comprises an entrance hall with a large store/utility cupboard, an open plan fully fitted kitchen/sitting room with access to a private terrace, double bedroom and bathroom finished to a high specification throughout. Available mid-May. Regrettably no pets. Please contact our Lettings Team at Livingroom Estate Agents in Jersey today on +44 1534 717100 or email: info@livingroom.je to register your interest.

#### **APPLIANCES**

Bosch oven, hob and extractor

Bosch dishwasher

Bosch fridge/freezer

Washer/dryer