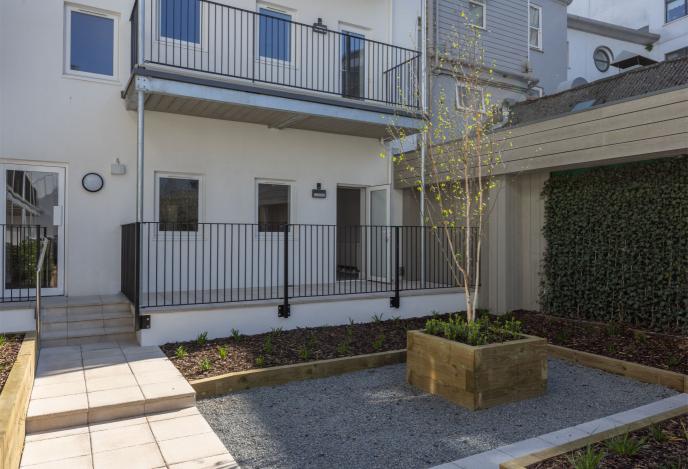

## £1,450 **ST. HELIER**

ENTITLED/LICENSED Livingroom is delighted to introduce this spacious ground-floor apartment with a large private terrace within the sort after Hemery Row development. Discreetly tucked away, yet within a short stroll of St. Helier, the accommodation comprises an entrance hall with a large store/utility cupboard, an open plan fully fitted kitchen/sitting room with access to a private terrace, double bedroom and bathroom finished to a high specification throughout. Available mid-May. Regrettably no pets. Please contact our Lettings Team at Livingroom Estate Agents in Jersey today on +44 1534 717100 or email: info@livingroom.je to register your interest.

## **KEY FACTS**

Spacious ground floor apartment

Private outside terrace

Finished to a high specification

Regrettably no pets

Available mid May

ENTITLED /LICENSED