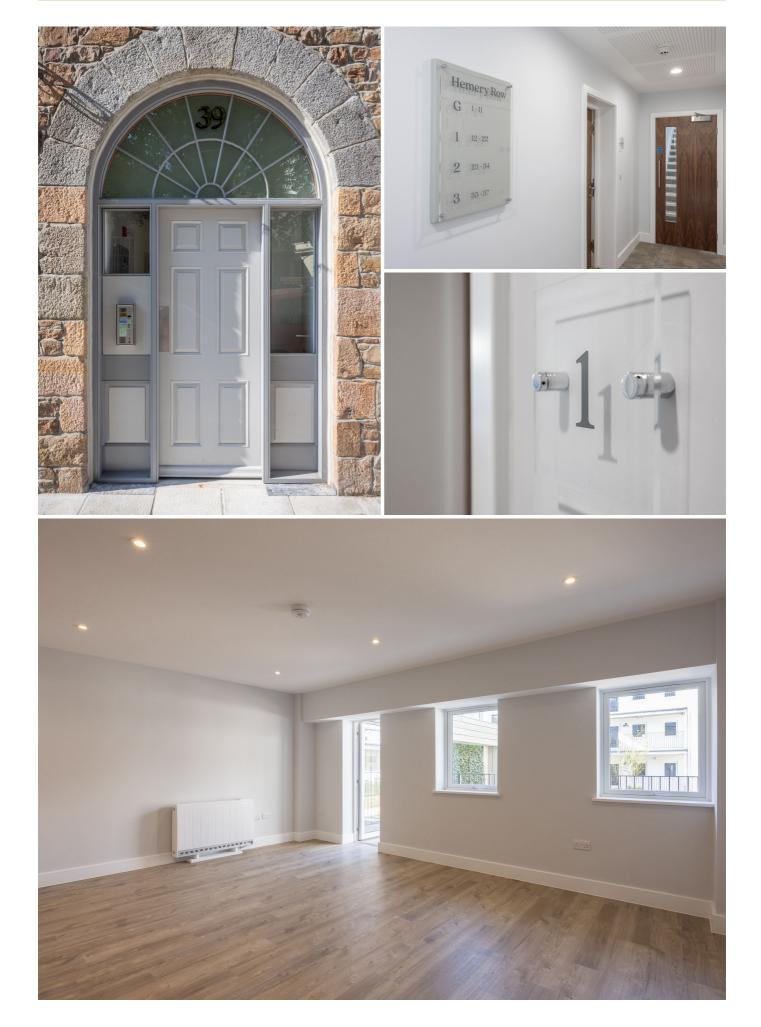

## £1,450 **ST. HELIER**

ENTITLED/LICENSED Livingroom is delighted to introduce this spacious ground-floor apartment with a large private terrace within the sort after Hemery Row development. Discreetly tucked away, yet within a short stroll of St. Helier, the accommodation comprises an entrance hall with a large store/utility cupboard, an open plan fully fitted kitchen/sitting room with access to a private terrace, double bedroom and bathroom finished to a high specification throughout. Available mid-May. Regrettably no pets. Please contact our Lettings Team at Livingroom Estate Agents in Jersey today on +44 1534 717100 or email: info@livingroom.je to register your interest.