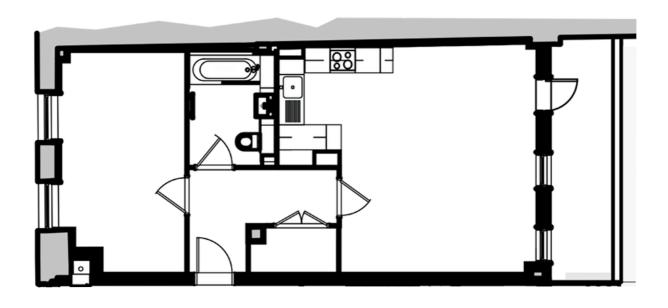

| Entrance hall        | 11'6 x 7'10 |
|----------------------|-------------|
| Kitchen/sitting room | 20'2 x 17'8 |
| Utility cupboard     | 6′2 x 3′6   |
| Bedroom              | 17'5 x 9'7  |
| Bathroom             | 8′10 x 6′9  |
| Terrace              | 19'9 x 6'7  |