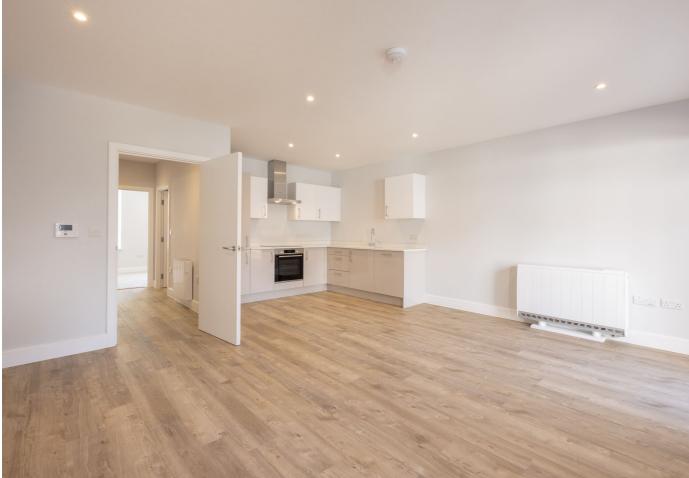

## £1,450 **ST. HELIER**

ENTITLED/LICENSED Livingroom is delighted to introduce this spacious ground-floor apartment with a large private terrace within the sort after Hemery Row development. Discreetly tucked away, yet within a short stroll of St. Helier, the accommodation comprises an entrance hall with a large store/utility cupboard, an open plan fully fitted kitchen/sitting room with access to a private terrace, double bedroom and bathroom finished to a high specification throughout. Available mid-May. Regrettably no pets. Please contact our Lettings Team at Livingroom Estate Agents in Jersey today on +44 1534 717100 or email: info@livingroom.je to register your interest.

#### **APPLIANCES**

Bosch oven, hob and extractor

Bosch dishwasher

Bosch fridge/freezer

Washer/dryer