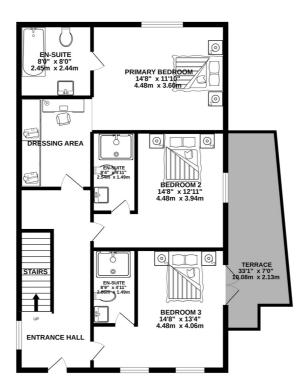

#### GROUND FLOOR

## 1ST FLOOR

# TOTAL FLOOR AREA: 1667sq.ft. (154.9 sq.m.) approx.

| GROUND FLOOR                   |              |
|--------------------------------|--------------|
| Entrance Hall                  | 8′0 x 20′0   |
| Bedroom 3                      | 14′8 x 13′4  |
| En-suite                       | 4′11 x 8′9   |
| Bedroom 2                      | 14'8 x 12'11 |
| En-suite                       | 4′11 x 8′4   |
| Primary Bedroom                | 14′8 x 11′10 |
| Dressing Area                  | 8'0 x 10'0   |
| En-suite                       | 8′0 x 8′0    |
| FIRST FLOOR                    |              |
| Sitting<br>Room/Kitchen/Dining | 22'7 x 34'2  |
| wc                             | 5′1 x 4′2    |
| Utility Room                   | 8′11 x 5′5   |