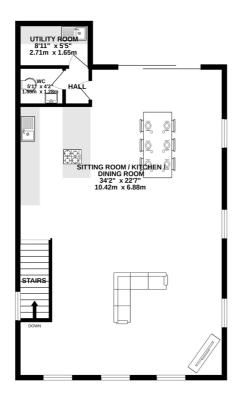

#### GROUND FLOOR

## 1ST FLOOR

# TOTAL FLOOR AREA: 1667sq.ft. (154.9 sq.m.) approx.

| GROUND FLOOR                   |              |
|--------------------------------|--------------|
| Entrance Hall                  | 8′0 x 20′0   |
| Bedroom 3                      | 14′8 x 13′4  |
| En-suite                       | 4′11 x 8′9   |
| Bedroom 2                      | 14'8 x 12'11 |
| En-suite                       | 4′11 x 8′4   |
| Primary Bedroom                | 14′8 x 11′10 |
| Dressing Area                  | 8'0 x 10'0   |
| En-suite                       | 8′0 x 8′0    |
| FIRST FLOOR                    |              |
| Sitting<br>Room/Kitchen/Dining | 22'7 x 34'2  |
| wc                             | 5′1 x 4′2    |
| Utility Room                   | 8′11 x 5′5   |