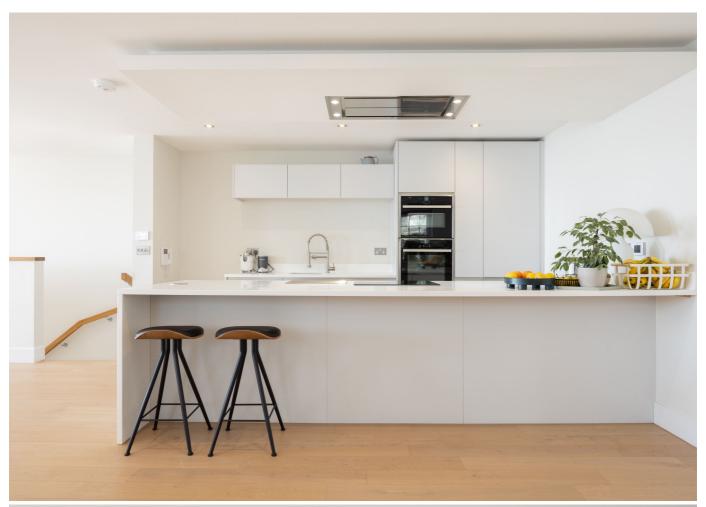

# POA ST. BRELADE

FLYING FREEHOLD - 'La Tour' is an exclusive development of luxury properties overlooking the picturesque St. Aubin's Bay. This superior reverse plan duplex apartment offers three double bedrooms all en-suite on the ground floor as well as an expansive open plan kitchen/dining/sitting area on the first floor with a separate utility room and cloakroom. Externally the property offers a courtyard and underground parking for two vehicles. Situated in the heart of St. Aubin you are only a short stroll away from an array of shops, bars, cafes and alfresco dining restaurants. Whether you are looking for the perfect lock-up and leave property or to downsize from your current home, this duplex apartment is not to be missed. For more information or to arrange a viewing please contact us at jersey@livingroomproperty.com or call us on 01534 717100.

#### **APPLIANCES**

NEFF induction hob

NEFF oven

NEFF combination microwave oven and grill

CDA extractor fan

CDA dishwasher

CDA fridge/freezer