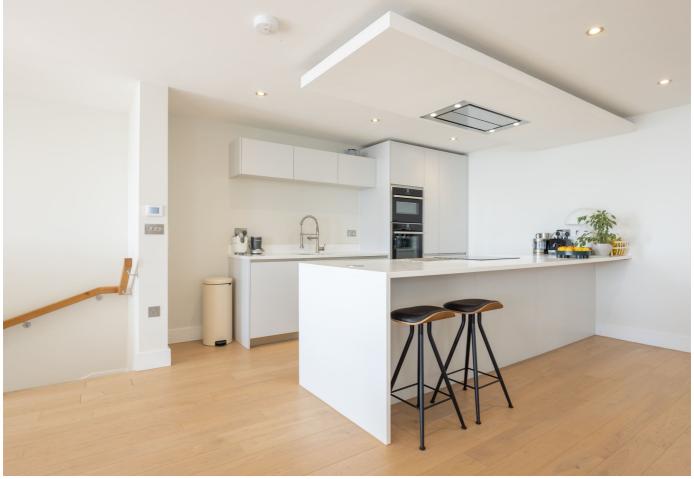

# POA ST. BRELADE

FLYING FREEHOLD - 'La Tour' is an exclusive development of luxury properties overlooking the picturesque St. Aubin's Bay. This superior reverse plan duplex apartment offers three double bedrooms all en-suite on the ground floor as well as an expansive open plan kitchen/dining/sitting area on the first floor with a separate utility room and cloakroom. Externally the property offers a courtyard and underground parking for two vehicles. Situated in the heart of St. Aubin you are only a short stroll away from an array of shops, bars, cafes and alfresco dining restaurants. Whether you are looking for the perfect lock-up and leave property or to downsize from your current home, this duplex apartment is not to be missed. For more information or to arrange a viewing please contact us at jersey@livingroomproperty.com or call us on 01534 717100.

#### **APPLIANCES**

NEFF induction hob

NEFF oven

NEFF combination microwave oven and grill

CDA extractor fan

CDA dishwasher

CDA fridge/freezer