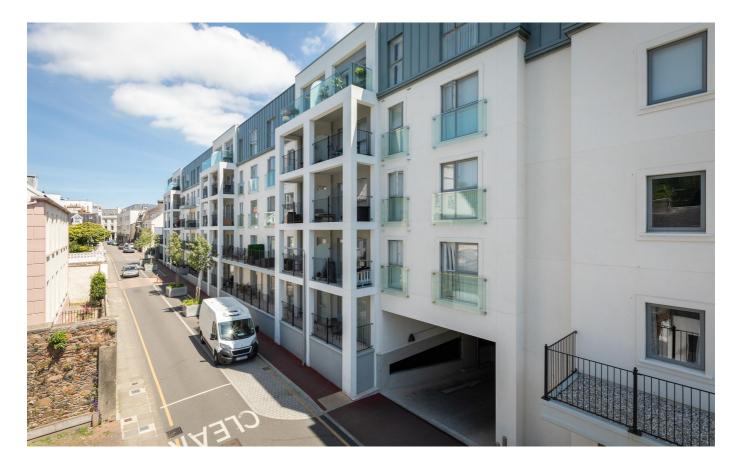

# POA ST. HELIER

Tenanted until October 2022. Livingroom is delighted to offer this stylish, purpose-built, top floor two-bedroom apartment situated within the recently constructed and sought after Metropol Development. Ideally located on the outskirts of town, Metropol West is perfectly placed for easy access to the bathing pool at Havre des Pas, Howard Davis Park and just a short stroll from St Helier. Contemporary in design with an open-plan kitchen/dining/sitting room, the neutral decoration extends to quality fixtures, fittings and flooring. This apartment also enjoys a West facing balcony with oblique sea views and views towards Fort Regent together with an undercover parking space. An immaculately presented property for an owner occupier or buy-to-let investor alike. Early viewing is highly recommended.

#### **KEY FACTS**

Tenanted until October 2022 Two bedroom, two bathroom Western block, top floor apartment Purpose built development in 2018 West facing balcony Secure underground parking Cotemporary in design and decoration Private and not overlooked