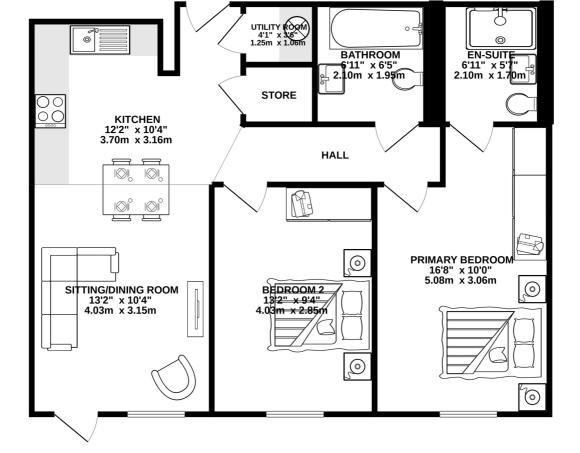

**GROUND FLOOR** 678 sq.ft. (63.0 sq.m.) approx.

| Kitchen             | 12'2 x 10'4 |
|---------------------|-------------|
| Sitting/Dining Room | 10′4 x 13′2 |
| Store               | 4′1 x 3′5   |
| Utility Room        | 4′1 x 3′6   |
| Hall                | 13′3 x 3′5  |
| Bedroom 2           | 9′4 x 13′2  |
| Bathroom            | 6′5 x 6′11  |
| Primary Bedroom     | 10′0 x 16′8 |
| En-suite            | 5′7 x 6′11  |
|                     |             |