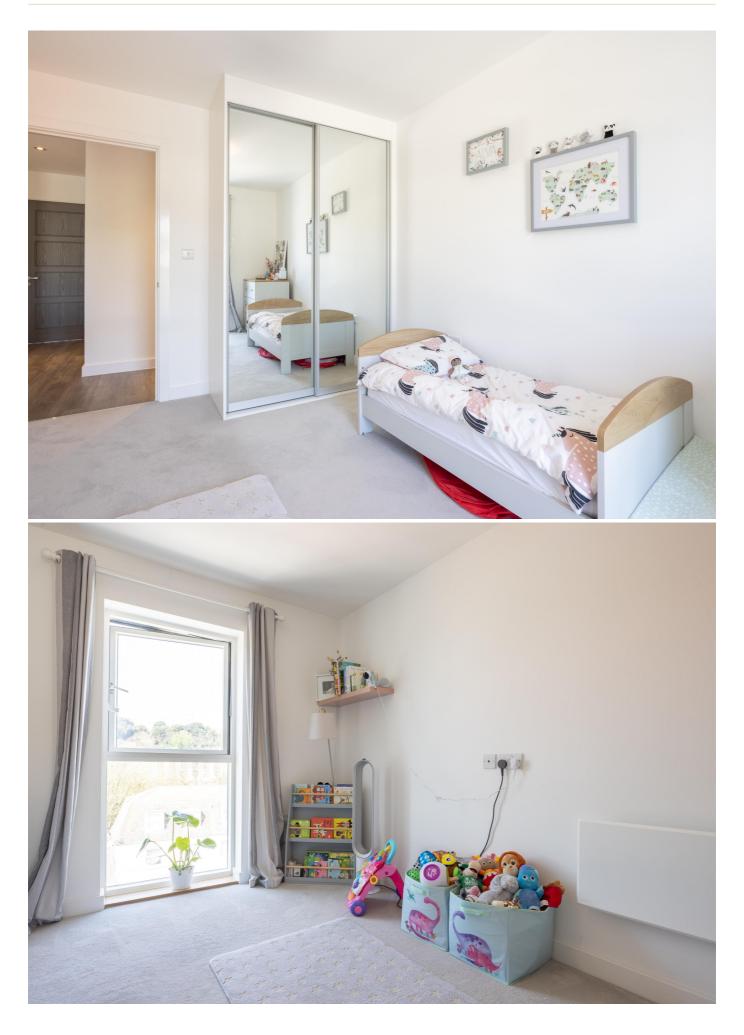

# POA ST. HELIER

Tenanted until October 2022. Livingroom is delighted to offer this stylish, purpose-built, top floor two-bedroom apartment situated within the recently constructed and sought after Metropol Development. Ideally located on the outskirts of town, Metropol West is perfectly placed for easy access to the bathing pool at Havre des Pas, Howard Davis Park and just a short stroll from St Helier. Contemporary in design with an open-plan kitchen/dining/sitting room, the neutral decoration extends to quality fixtures, fittings and flooring. This apartment also enjoys a West facing balcony with oblique sea views and views towards Fort Regent together with an undercover parking space. An immaculately presented property for an owner occupier or buy-to-let investor alike. Early viewing is highly recommended.

**GROUND FLOOR** 678 sq.ft. (63.0 sq.m.) approx.

| Kitchen             | 12'2 x 10'4 |
|---------------------|-------------|
| Sitting/Dining Room | 10′4 x 13′2 |
| Store               | 4′1 x 3′5   |
| Utility Room        | 4′1 x 3′6   |
| Hall                | 13′3 x 3′5  |
| Bedroom 2           | 9′4 x 13′2  |
| Bathroom            | 6′5 x 6′11  |
| Primary Bedroom     | 10′0 x 16′8 |
| En-suite            | 5′7 x 6′11  |
|                     |             |