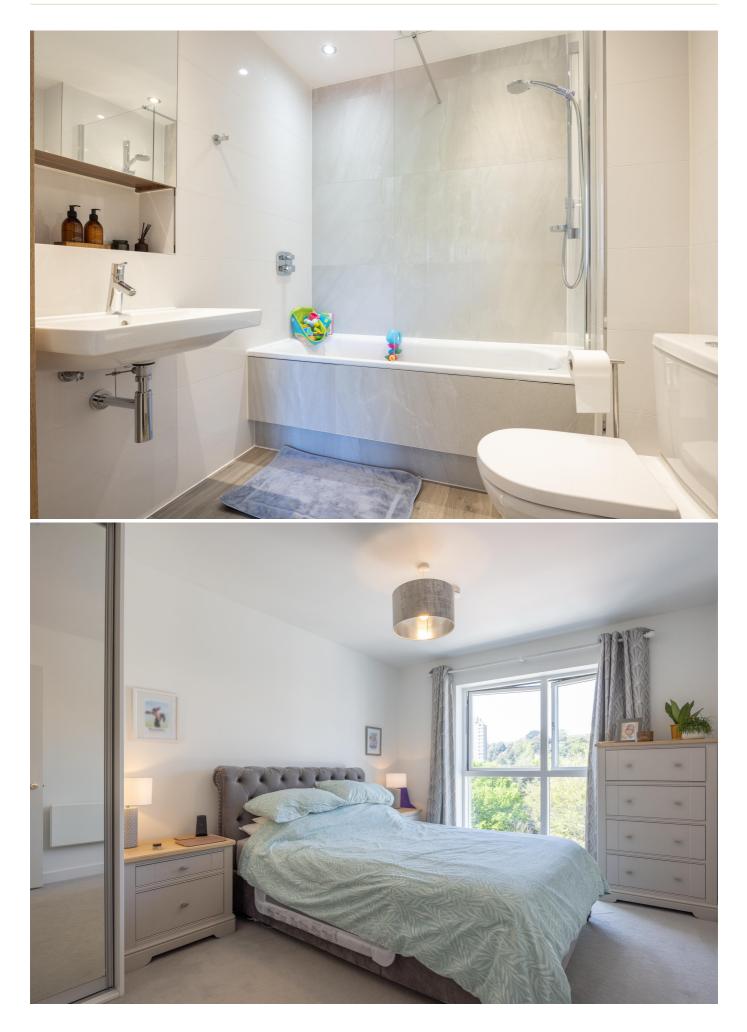

# POA ST. HELIER

Tenanted until October 2022. Livingroom is delighted to offer this stylish, purpose-built, top floor two-bedroom apartment situated within the recently constructed and sought after Metropol Development. Ideally located on the outskirts of town, Metropol West is perfectly placed for easy access to the bathing pool at Havre des Pas, Howard Davis Park and just a short stroll from St Helier. Contemporary in design with an open-plan kitchen/dining/sitting room, the neutral decoration extends to quality fixtures, fittings and flooring. This apartment also enjoys a West facing balcony with oblique sea views and views towards Fort Regent together with an undercover parking space. An immaculately presented property for an owner occupier or buy-to-let investor alike. Early viewing is highly recommended.

**GROUND FLOOR** 678 sq.ft. (63.0 sq.m.) approx.

| Kitchen             | 12'2 x 10'4 |
|---------------------|-------------|
| Sitting/Dining Room | 10′4 x 13′2 |
| Store               | 4′1 x 3′5   |
| Utility Room        | 4′1 x 3′6   |
| Hall                | 13′3 x 3′5  |
| Bedroom 2           | 9′4 x 13′2  |
| Bathroom            | 6′5 x 6′11  |
| Primary Bedroom     | 10′0 x 16′8 |
| En-suite            | 5′7 x 6′11  |
|                     |             |