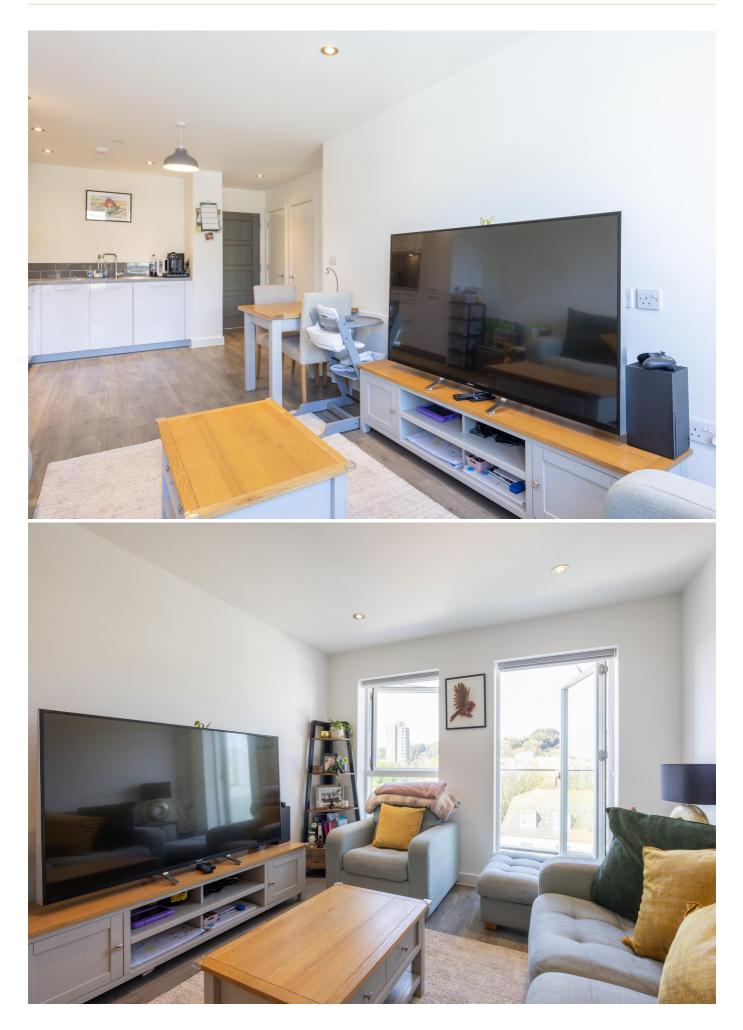

# POA ST. HELIER

Tenanted until October 2022. Livingroom is delighted to offer this stylish, purpose-built, top floor two-bedroom apartment situated within the recently constructed and sought after Metropol Development. Ideally located on the outskirts of town, Metropol West is perfectly placed for easy access to the bathing pool at Havre des Pas, Howard Davis Park and just a short stroll from St Helier. Contemporary in design with an open-plan kitchen/dining/sitting room, the neutral decoration extends to quality fixtures, fittings and flooring. This apartment also enjoys a West facing balcony with oblique sea views and views towards Fort Regent together with an undercover parking space. An immaculately presented property for an owner occupier or buy-to-let investor alike. Early viewing is highly recommended.

#### **KEY FACTS**

Tenanted until October 2022 Two bedroom, two bathroom Western block, top floor apartment Purpose built development in 2018 West facing balcony Secure underground parking Cotemporary in design and decoration Private and not overlooked