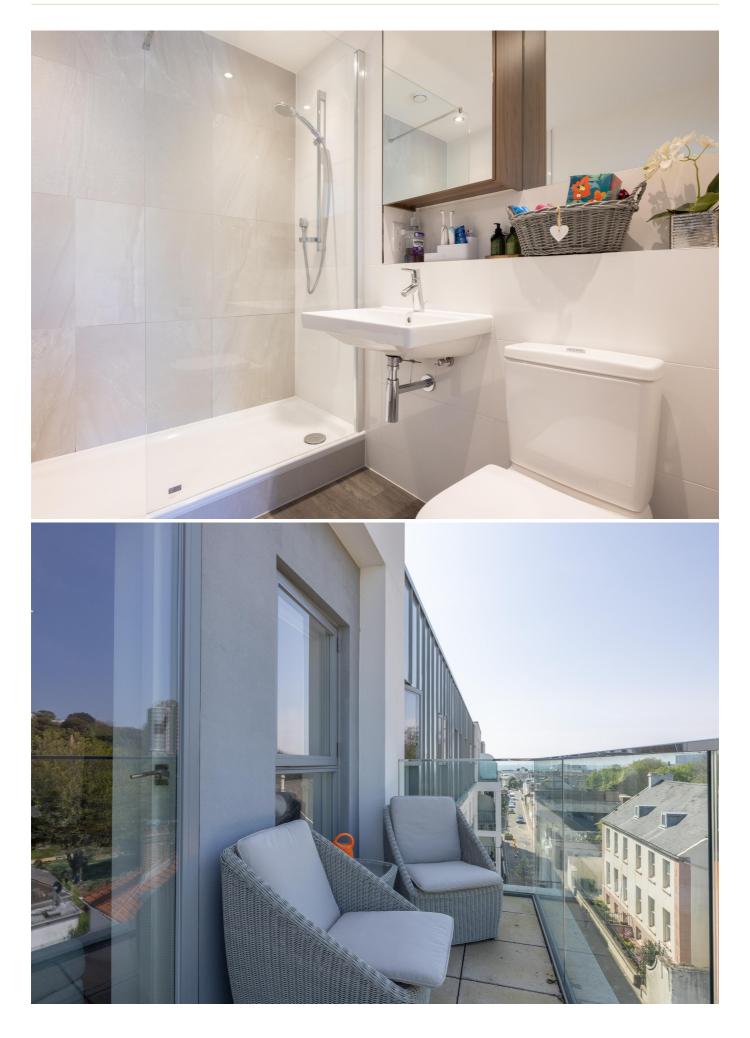

# POA ST. HELIER

Tenanted until October 2022. Livingroom is delighted to offer this stylish, purpose-built, top floor two-bedroom apartment situated within the recently constructed and sought after Metropol Development. Ideally located on the outskirts of town, Metropol West is perfectly placed for easy access to the bathing pool at Havre des Pas, Howard Davis Park and just a short stroll from St Helier. Contemporary in design with an open-plan kitchen/dining/sitting room, the neutral decoration extends to quality fixtures, fittings and flooring. This apartment also enjoys a West facing balcony with oblique sea views and views towards Fort Regent together with an undercover parking space. An immaculately presented property for an owner occupier or buy-to-let investor alike. Early viewing is highly recommended.

#### **KEY FACTS**

Tenanted until October 2022 Two bedroom, two bathroom Western block, top floor apartment Purpose built development in 2018 West facing balcony Secure underground parking Cotemporary in design and decoration Private and not overlooked