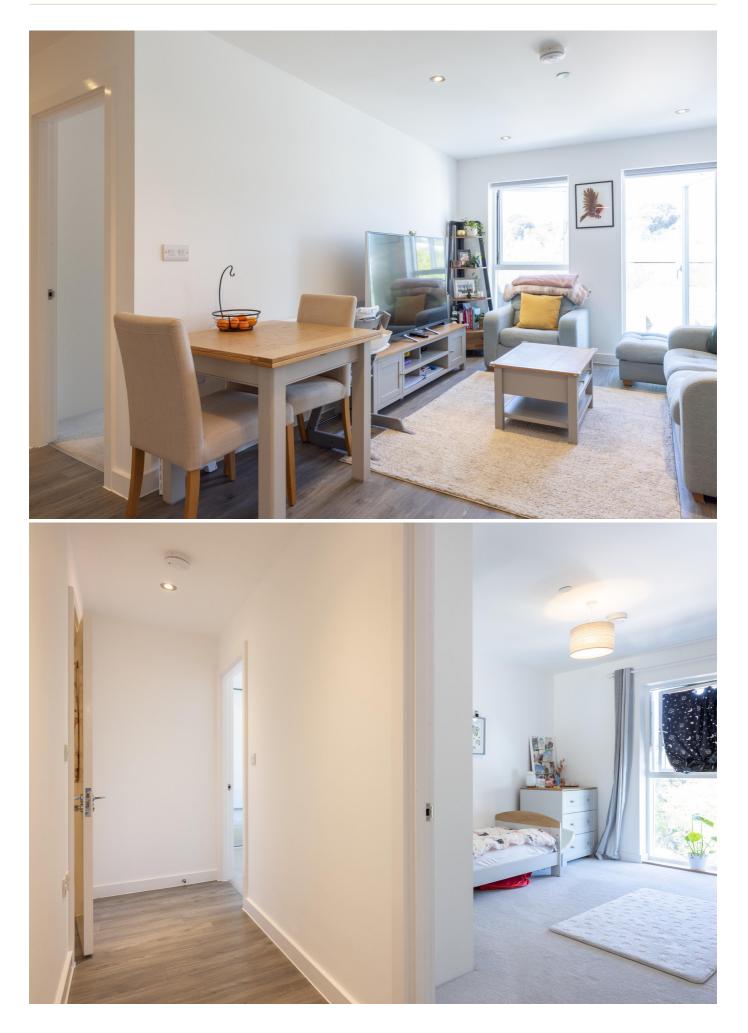

# POA ST. HELIER

Tenanted until October 2022. Livingroom is delighted to offer this stylish, purpose-built, top floor two-bedroom apartment situated within the recently constructed and sought after Metropol Development. Ideally located on the outskirts of town, Metropol West is perfectly placed for easy access to the bathing pool at Havre des Pas, Howard Davis Park and just a short stroll from St Helier. Contemporary in design with an open-plan kitchen/dining/sitting room, the neutral decoration extends to quality fixtures, fittings and flooring. This apartment also enjoys a West facing balcony with oblique sea views and views towards Fort Regent together with an undercover parking space. An immaculately presented property for an owner occupier or buy-to-let investor alike. Early viewing is highly recommended.

#### **KEY FACTS**

Tenanted until October 2022 Two bedroom, two bathroom Western block, top floor apartment Purpose built development in 2018 West facing balcony Secure underground parking Cotemporary in design and decoration Private and not overlooked