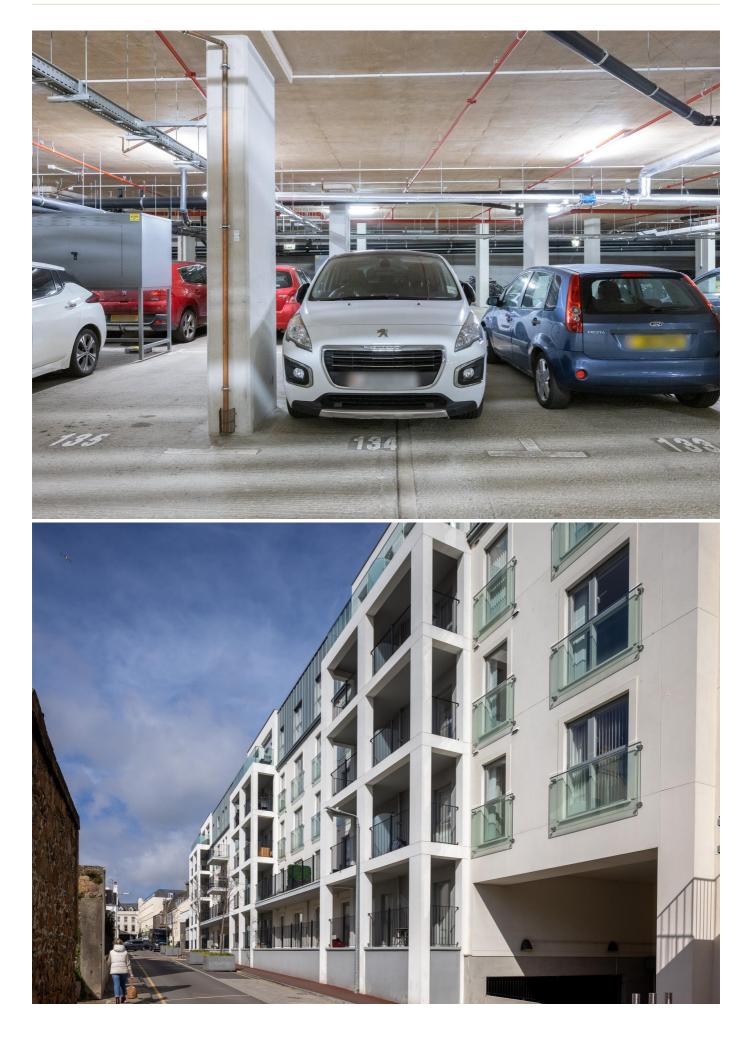

# POA ST. HELIER

Tenanted until October 2022. Livingroom is delighted to offer this stylish, purpose-built, top floor two-bedroom apartment situated within the recently constructed and sought after Metropol Development. Ideally located on the outskirts of town, Metropol West is perfectly placed for easy access to the bathing pool at Havre des Pas, Howard Davis Park and just a short stroll from St Helier. Contemporary in design with an open-plan kitchen/dining/sitting room, the neutral decoration extends to quality fixtures, fittings and flooring. This apartment also enjoys a West facing balcony with oblique sea views and views towards Fort Regent together with an undercover parking space. An immaculately presented property for an owner occupier or buy-to-let investor alike. Early viewing is highly recommended.

#### **KEY FACTS**

Tenanted until October 2022 Two bedroom, two bathroom Western block, top floor apartment Purpose built development in 2018 West facing balcony Secure underground parking Cotemporary in design and decoration Private and not overlooked