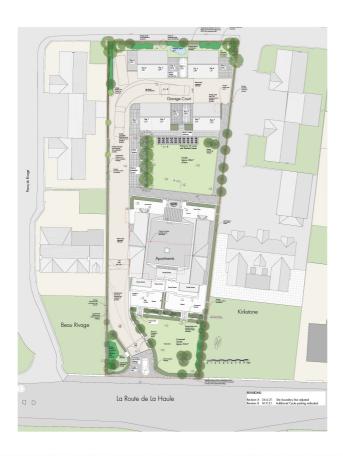

design elements of the surrounding properties whilst providing a contemporary lifestyle with high-specification finishes throughout. Apartment Two benefits from its own private South facing garden and terrace, as well as the use of the landscaped communal gardens, garage with electric charge point and allocated parking space as well as visitor spaces. Ideally positioned just a stone's throw from the beach Baycroft provides easy access to St Aubin's Harbour where one can enjoy anything from coffee to gourmet cuisine. For more information, please contact the Livingroom sales team on 01534 717100 or email jersey@livingroomproperty.com



## BAYCROFT ST. LAWRENCE









## BAYCROFT

EXCITING NEW DEVELOPMENT BY THE SEA



## BAYCROFT

THE PROPERTY











# BAYCROFT

PROPOSED SITE PLAN





## BAYCROFT

PROPOSED SITE PLAN





### **BAYCROFT**

PROPOSED GARAGING & PARKING



GARAGING & PARKING ALL APARTMENTS

### **BAYCROFT**

PROPOSED GROUND FLOOR



GROUND FLOOR
APARTMENT ONE & TWO





#### **KEY FACTS**

Completion due end of 2023

Exclusive development of 7 apartments

Built by Ashbe Construction for Melrose Homes

Private South facing garden and terrace

Communal gardens

Easy access to St. Helier and St. Aubin's Harbour

Enjoy the western cycle path and promenade walk

High specification finishes throughout

Stone's throw from the beach

Allocated garage, parking and visitor spaces

Electric vehicle charge point in garage Secure your apartment today

#### **SERVICES**

Mains water services

#### **DRAINAGE**

Mains drainage

#### **HEATING**

Electric underfloor cent