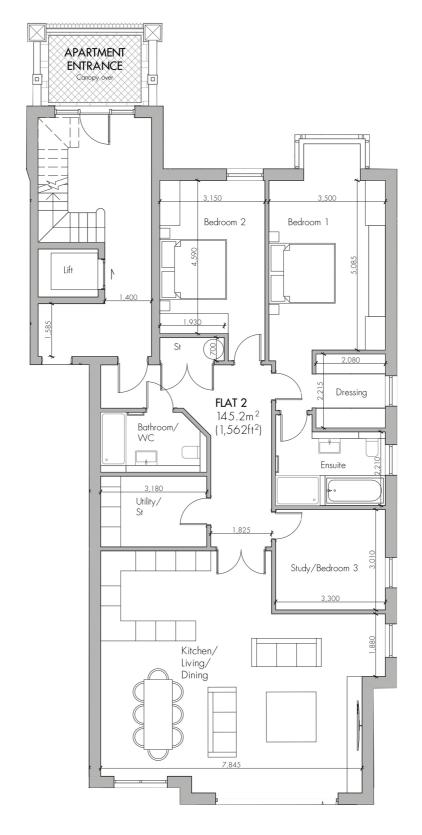

## **APARTMENT TWO, BAYCROFT**

**BEDROOMS** 

**BATHROOMS** 

1,562 3.0%

#### £1,575,000 ST. LAWRENCE

An exciting new development by the sea. Baycroft is an exclusive development of seven luxury apartments built by Ashbe Construction on behalf of Melrose Homes. Baycroft has been architecturally designed to echo design elements of the surrounding properties whilst providing a contemporary lifestyle with high-specification finishes throughout. Apartment Two benefits from its own private South facing garden and terrace, as well as the use of the landscaped communal gardens, garage with electric charge point and allocated parking space as well as visitor spaces. Ideally positioned just a stone's throw from the beach Baycroft provides easy access to St Aubin's Harbour where one can enjoy anything from coffee to gourmet cuisine. For more information, please contact the Livingroom sales team on 01534 717100 or email jersey@livingroomproperty.com