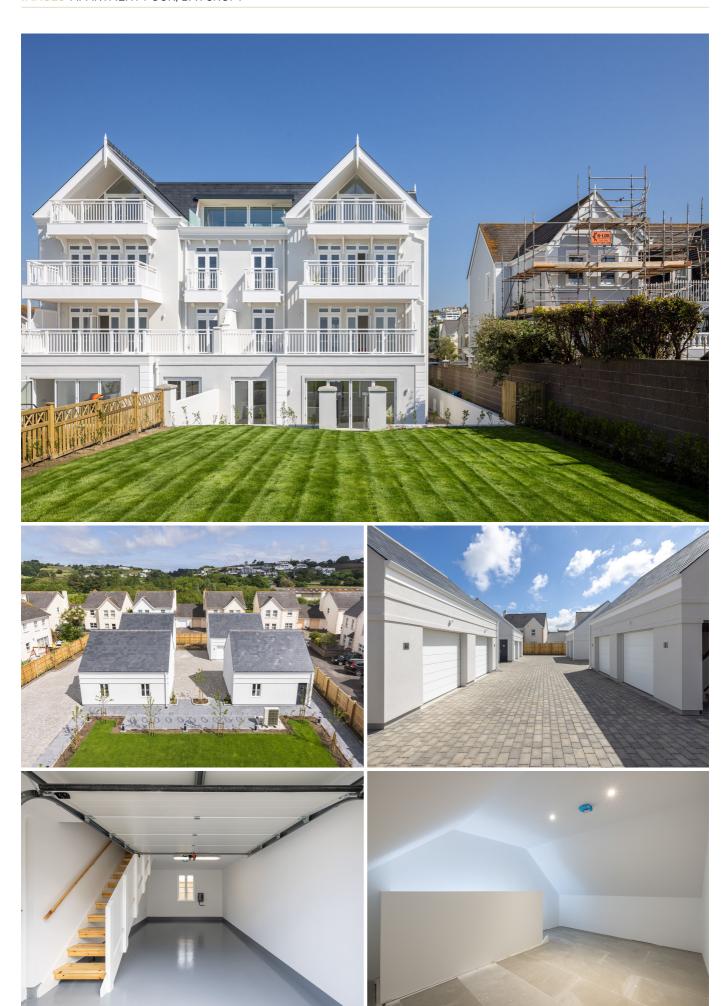

# £1,600,000 ST. LAWRENCE

An exciting new development by the sea. Baycroft is an exclusive development of seven luxury apartments built by Ashbe Construction on behalf of Melrose Homes. Baycroft has been architecturally designed to echo design elements of the surrounding properties whilst providing a contemporary lifestyle with high-specification finishes throughout. Apartment Four benefits from its own private South facing terrace, as well as the use of the landscaped communal gardens, garage with electric charge point and allocated parking space as well as visitor spaces. Ideally positioned just a stone's throw from the beach Baycroft provides easy access to St Aubin's Harbour where one can enjoy anything from coffee to gourmet cuisine. For more information, please contact the Livingroom sales team on 01534 717100 or email jersey@livingroomproperty.com

#### **KEY FACTS**

Exclusive development of 7 apartments

Built by Ashbe Construction for Melrose Homes

Fantastic sea views

Private South facing terrace

Lift access

Easy access to St. Helier and St. Aubin's Harbour

Enjoy the western cycle path and promenade walk

High specification finishes throughout

Stone's throw from the beach

Allocated garage, parking and visitor spaces

Electric vehicle charge point in garage Secure your apartment today