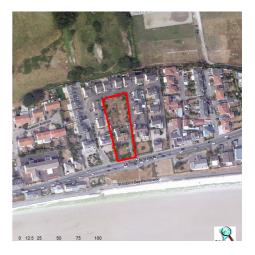

# £1,600,000 ST. LAWRENCE

An exciting new development by the sea. Baycroft is an exclusive development of seven luxury apartments built by Ashbe Construction on behalf of Melrose Homes. Baycroft has been architecturally designed to echo design elements of the surrounding properties whilst providing a contemporary lifestyle with high-specification finishes throughout. Apartment Four benefits from its own private South facing terrace, as well as the use of the landscaped communal gardens, garage with electric charge point and allocated parking space as well as visitor spaces. Ideally positioned just a stone's throw from the beach Baycroft provides easy access to St Aubin's Harbour where one can enjoy anything from coffee to gourmet cuisine. For more information, please contact the Livingroom sales team on 01534 717100 or email jersey@livingroomproperty.com

#### **KEY FACTS**

Exclusive development of 7 apartments

Built by Ashbe Construction for Melrose Homes

Fantastic sea views

Private South facing terrace

Lift access

Easy access to St. Helier and St. Aubin's Harbour

Enjoy the western cycle path and promenade walk

High specification finishes throughout

Stone's throw from the beach

Allocated garage, parking and visitor spaces

Electric vehicle charge point in garage Secure your apartment today