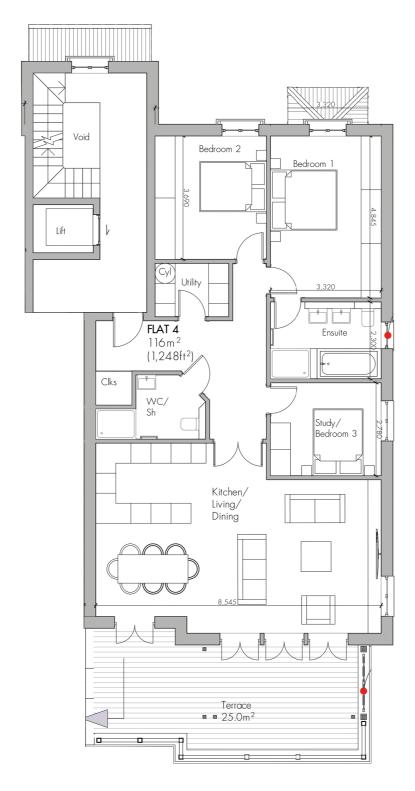

# APARTMENT FOUR, BAYCROFT

**3**BEDROOMS

**2**BATHROOMS

1,248

**3.2%** 

# £1,600,000 ST. LAWRENCE

An exciting new development by the sea. Baycroft is an exclusive development of seven luxury apartments built by Ashbe Construction on behalf of Melrose Homes. Baycroft has been architecturally designed to echo design elements of the surrounding properties whilst providing a contemporary lifestyle with high-specification finishes throughout. Apartment Four benefits from its own private South facing terrace, as well as the use of the landscaped communal gardens, garage with electric charge point and allocated parking space as well as visitor spaces. Ideally positioned just a stone's throw from the beach Baycroft provides easy access to St Aubin's Harbour where one can enjoy anything from coffee to gourmet cuisine. For more information, please contact the Livingroom sales team on 01534 717100 or email jersey@livingroomproperty.com

#### SCHOOL CATCHMENT

Bel Royal

Les Quennevais

These particulars are supplied on the understanding all negotiations by Livingroom are conducted through this office. We understand these particulars to be correct but we do not guarantee their accuracy nor do they form part of any contract. Any floor plans provided are for the purposes of identification only and are not of absolute delineation. Measurements and areas illustrated are approximate and should not be relied upon. Livingroom have not undertaken a detailed survey, nor tested the services, appliances and specific fittings.