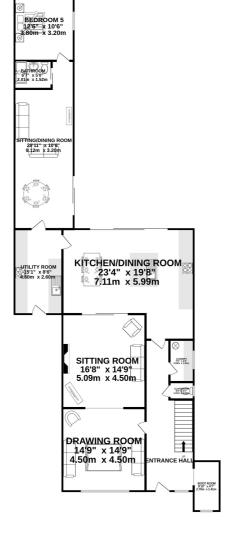

#### GROUND FLOOR

| Entrance Hall       | 8'7 x 26'11  | Be  |
|---------------------|--------------|-----|
| Boot Room           | 4′7 x 8′10   | Fi  |
| Cloakroom           | 4'4 x 3'1    | Sh  |
| Laundry             | 4′4 x 7′6    | Lo  |
| Drawing Room        | 14′9 x 14′9  | со  |
| Sitting Room        | 14′9 x 16′8  | La  |
| Kitchen/Dining Room | 23′4 x 19′8  | Pa  |
| Utility Room        | 8′6 x 15′1   | SE  |
| Sitting/Dining Room | 10′6 x 29′11 | Ma  |
| Shower Room         | 6′7 x 5′0    | Ma  |
| Bedroom 5           | 10′6 x 12′6  | HE  |
| FIRST FLOOR         |              | Oi  |
|                     |              | W   |
| Landing             | 9′6 x 9′10   | he  |
| Primary Bedroom     | 13'10 x 15'1 | PC  |
| En-suite            | 3'4 x 11'2   | £5  |
| Bedroom 2           | 13'10 x 15'2 | ED  |
| Bathroom            | 9′6 x 11′2   | TE  |
| Bedroom 3           | 11′10 x 9′3  | Fre |
| Balcony             | 11′10 x 3′11 | IN  |
| SECOND FLOOR        |              | As  |
|                     |              |     |
| Bedroom 4           | 12'10 x 17'1 |     |
| Balcony             | 4'11 x 9'3   |     |
| Eaves Storage       | 7'11 x 9'3   |     |
| Eaves Storage       | 7′11 x 9′3   |     |
|                     |              |     |