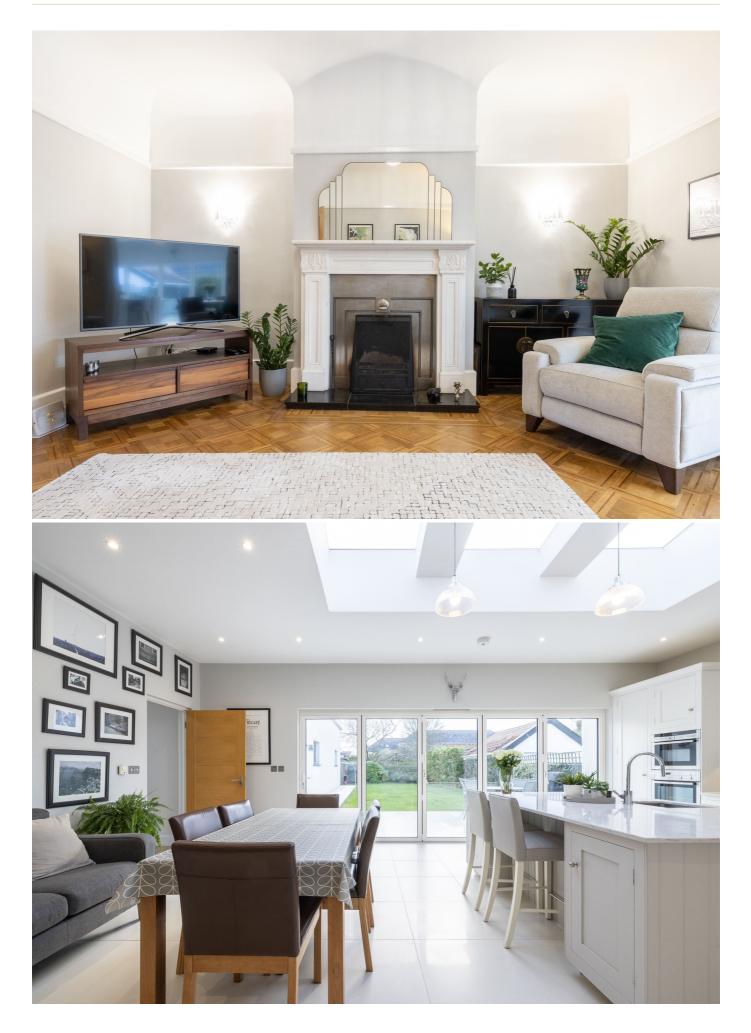

# POA ST. SAVIOUR

Livingroom is delighted to introduce this immaculate, spacious multi-generational home, situated in a prime location within walking distance of major schools and colleges. The accommodation is well-proportioned and is configured over three levels in the main house comprising; a welcoming entrance hall, cloakroom, laundry room, and drawing room leading onto a separate sitting room, both with working fireplaces, flowing into a fully fitted kitchen/dining room bespoke from Harvey Jones with Silestone worktops and bi-fold doors leading onto a large, private and secure lawned garden, perfect for entertaining. The first floor provides a primary bedroom with an en-suite, a generous double bedroom, a single bedroom, alternatively perfect for a home office (with balcony access) and a house bathroom. A spacious double bedroom occupies the second floor with a range of fitted wardrobes also with balcony access. The fully equipped unit comprises a bright and airy sitting room with a bi-fold door...