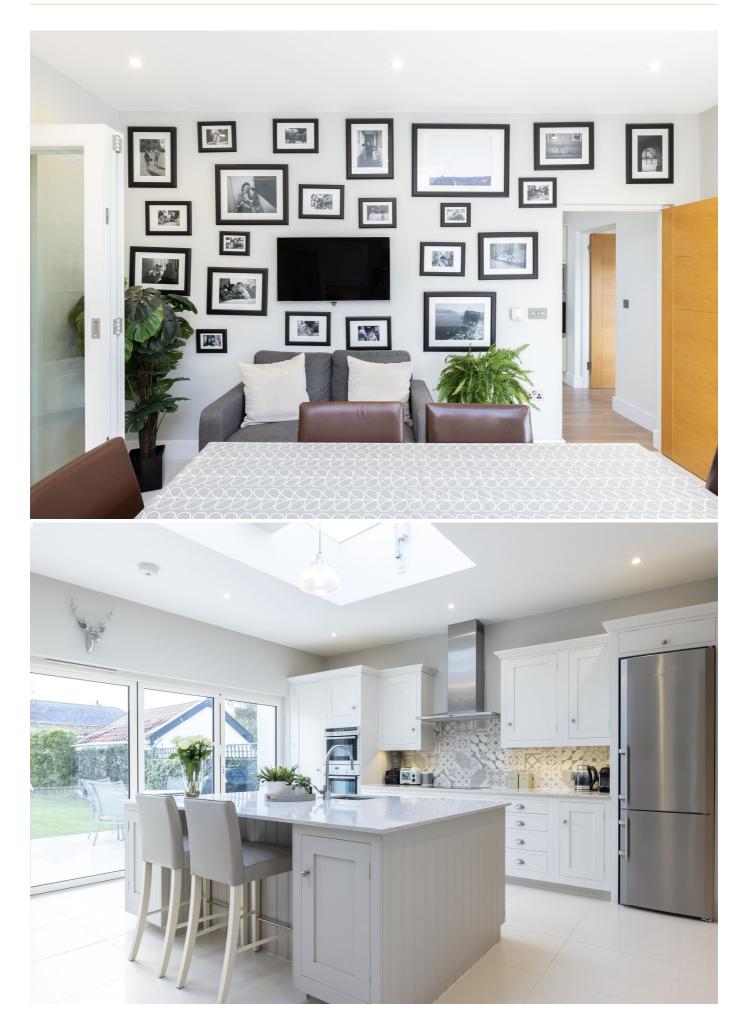

# POA ST. SAVIOUR

Livingroom is delighted to introduce this immaculate, spacious multi-generational home, situated in a prime location within walking distance of major schools and colleges. The accommodation is well-proportioned and is configured over three levels in the main house comprising; a welcoming entrance hall, cloakroom, laundry room, and drawing room leading onto a separate sitting room, both with working fireplaces, flowing into a fully fitted kitchen/dining room bespoke from Harvey Jones with Silestone worktops and bi-fold doors leading onto a large, private and secure lawned garden, perfect for entertaining. The first floor provides a primary bedroom with an en-suite, a generous double bedroom, a single bedroom, alternatively perfect for a home office (with balcony access) and a house bathroom. A spacious double bedroom occupies the second floor with a range of fitted wardrobes also with balcony access. The fully equipped unit comprises a bright and airy sitting room with a bi-fold door...