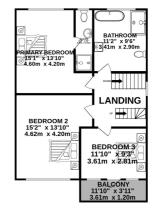

#### GROUND FLOOR

| Entrance Hall       | 8'7 x 26'11  | Be  |
|---------------------|--------------|-----|
| Boot Room           | 4′7 x 8′10   | Fi  |
| Cloakroom           | 4'4 x 3'1    | Sh  |
| Laundry             | 4′4 x 7′6    | Lo  |
| Drawing Room        | 14′9 x 14′9  | со  |
| Sitting Room        | 14′9 x 16′8  | La  |
| Kitchen/Dining Room | 23′4 x 19′8  | Pa  |
| Utility Room        | 8′6 x 15′1   | SE  |
| Sitting/Dining Room | 10′6 x 29′11 | Ma  |
| Shower Room         | 6′7 x 5′0    | Ma  |
| Bedroom 5           | 10′6 x 12′6  | HE  |
| FIRST FLOOR         |              | Oi  |
|                     |              | W   |
| Landing             | 9′6 x 9′10   | he  |
| Primary Bedroom     | 13'10 x 15'1 | PC  |
| En-suite            | 3'4 x 11'2   | £5  |
| Bedroom 2           | 13'10 x 15'2 | ED  |
| Bathroom            | 9′6 x 11′2   | TE  |
| Bedroom 3           | 11′10 x 9′3  | Fre |
| Balcony             | 11′10 x 3′11 | IN  |
| SECOND FLOOR        |              | As  |
|                     |              |     |
| Bedroom 4           | 12'10 x 17'1 |     |
| Balcony             | 4'11 x 9'3   |     |
| Eaves Storage       | 7'11 x 9'3   |     |
| Eaves Storage       | 7′11 x 9′3   |     |
|                     |              |     |