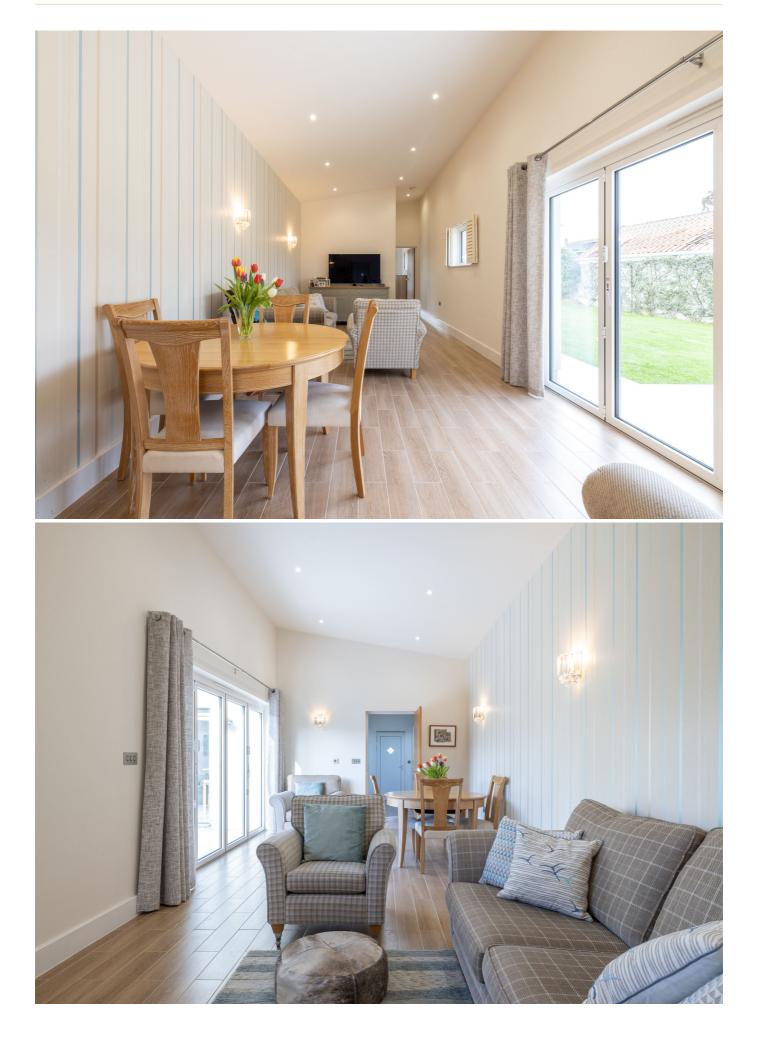

# POA ST. SAVIOUR

Livingroom is delighted to introduce this immaculate, spacious multi-generational home, situated in a prime location within walking distance of major schools and colleges. The accommodation is well-proportioned and is configured over three levels in the main house comprising; a welcoming entrance hall, cloakroom, laundry room, and drawing room leading onto a separate sitting room, both with working fireplaces, flowing into a fully fitted kitchen/dining room bespoke from Harvey Jones with Silestone worktops and bi-fold doors leading onto a large, private and secure lawned garden, perfect for entertaining. The first floor provides a primary bedroom with an en-suite, a generous double bedroom, a single bedroom, alternatively perfect for a home office (with balcony access) and a house bathroom. A spacious double bedroom occupies the second floor with a range of fitted wardrobes also with balcony access. The fully equipped unit comprises a bright and airy sitting room with a bi-fold door...