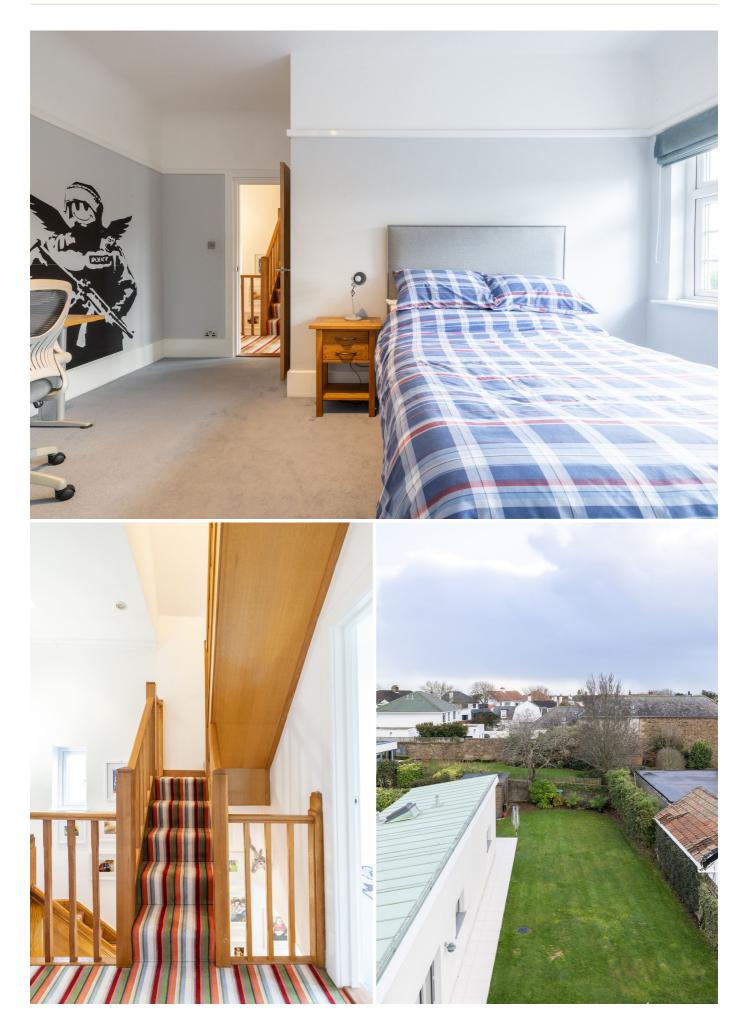

# POA ST. SAVIOUR

Livingroom is delighted to introduce this immaculate, spacious multi-generational home, situated in a prime location within walking distance of major schools and colleges. The accommodation is well-proportioned and is configured over three levels in the main house comprising; a welcoming entrance hall, cloakroom, laundry room, and drawing room leading onto a separate sitting room, both with working fireplaces, flowing into a fully fitted kitchen/dining room bespoke from Harvey Jones with Silestone worktops and bi-fold doors leading onto a large, private and secure lawned garden, perfect for entertaining. The first floor provides a primary bedroom with an en-suite, a generous double bedroom, a single bedroom, alternatively perfect for a home office (with balcony access) and a house bathroom. A spacious double bedroom occupies the second floor with a range of fitted wardrobes also with balcony access. The fully equipped unit comprises a bright and airy sitting room with a bi-fold door...