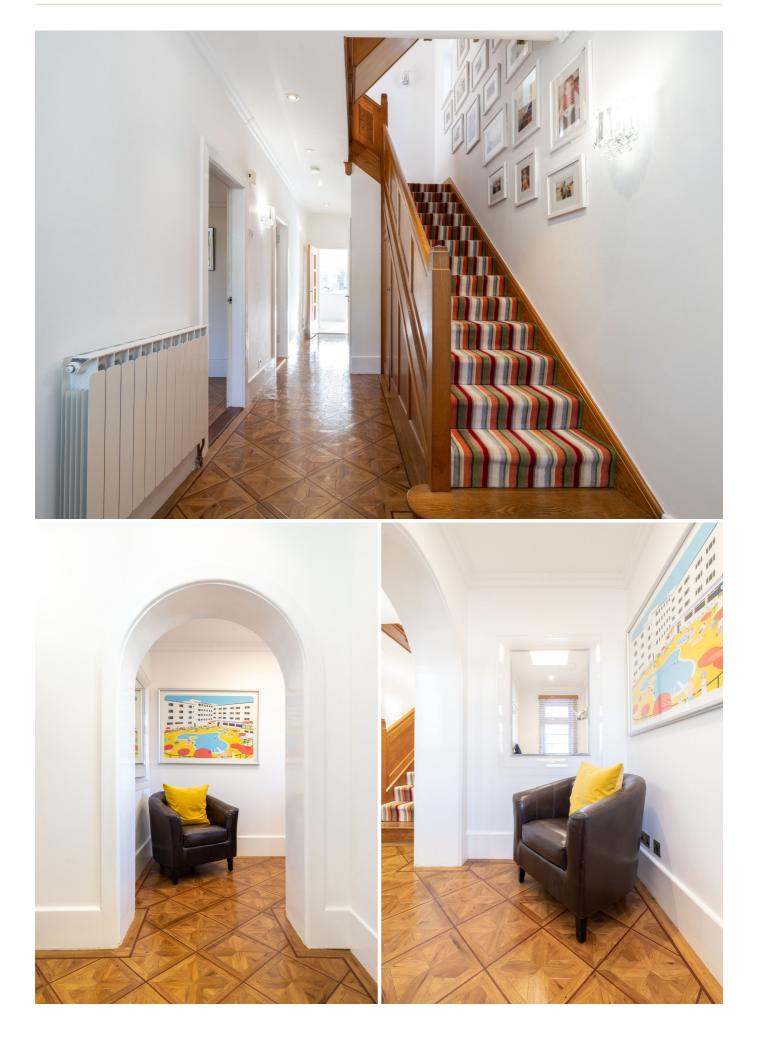

# POA ST. SAVIOUR

Livingroom is delighted to introduce this immaculate, spacious multi-generational home, situated in a prime location within walking distance of major schools and colleges. The accommodation is well-proportioned and is configured over three levels in the main house comprising; a welcoming entrance hall, cloakroom, laundry room, and drawing room leading onto a separate sitting room, both with working fireplaces, flowing into a fully fitted kitchen/dining room bespoke from Harvey Jones with Silestone worktops and bi-fold doors leading onto a large, private and secure lawned garden, perfect for entertaining. The first floor provides a primary bedroom with an en-suite, a generous double bedroom, a single bedroom, alternatively perfect for a home office (with balcony access) and a house bathroom. A spacious double bedroom occupies the second floor with a range of fitted wardrobes also with balcony access. The fully equipped unit comprises a bright and airy sitting room with a bi-fold door...