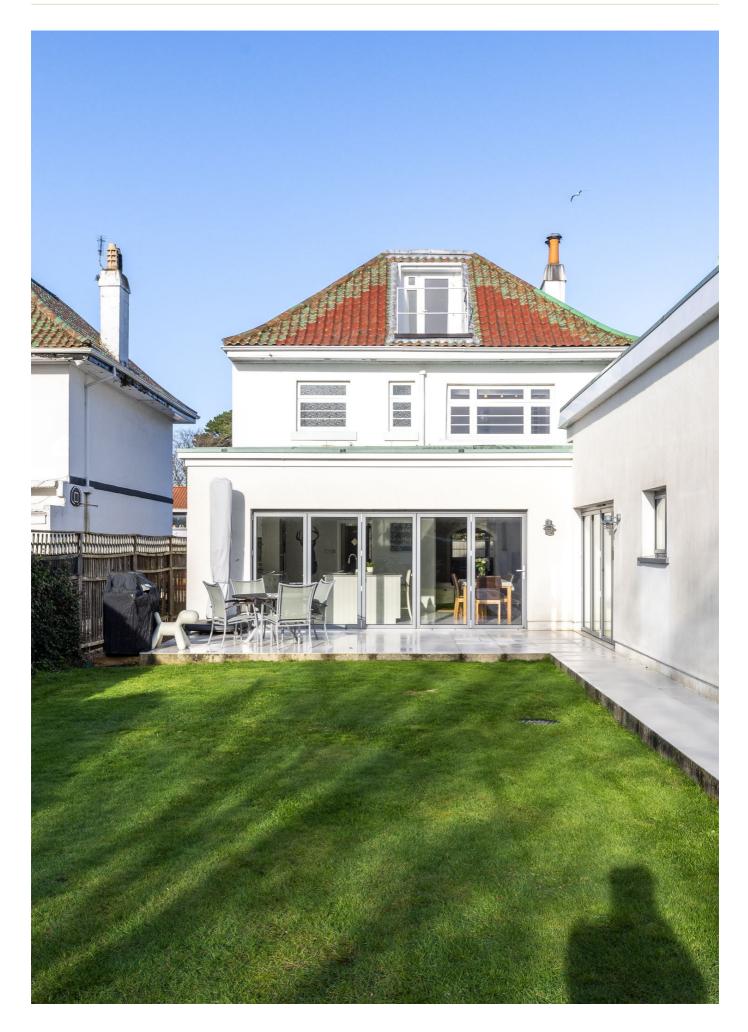

# POA ST. SAVIOUR

Livingroom is delighted to introduce this immaculate, spacious multi-generational home, situated in a prime location within walking distance of major schools and colleges. The accommodation is well-proportioned and is configured over three levels in the main house comprising; a welcoming entrance hall, cloakroom, laundry room, and drawing room leading onto a separate sitting room, both with working fireplaces, flowing into a fully fitted kitchen/dining room bespoke from Harvey Jones with Silestone worktops and bi-fold doors leading onto a large, private and secure lawned garden, perfect for entertaining. The first floor provides a primary bedroom with an en-suite, a generous double bedroom, a single bedroom, alternatively perfect for a home office (with balcony access) and a house bathroom. A spacious double bedroom occupies the second floor with a range of fitted wardrobes also with balcony access. The fully equipped unit comprises a bright and airy sitting room with a bi-fold door...

## **KEY FACTS**

| Beautiful family two generation home        |
|---------------------------------------------|
| Five bedrooms, three bathrooms in total     |
| Short walk to St. Helier town centre        |
| Located near major schools and colleges     |
| Large and private South facing garden       |
| Parking for four plus vehicles              |
| SERVICES<br>Mains water                     |
| Mains drains                                |
|                                             |
| HEATING                                     |
| Oil fired central heating                   |
| Wall mounted heaters and underfloor heating |
| POTENTIAL RENTAL INCOME                     |
| £5000 pcm                                   |
| ESOGO pelli                                 |
| TENURE                                      |
| •                                           |
| TENURE                                      |
| TENURE<br>Freehold                          |