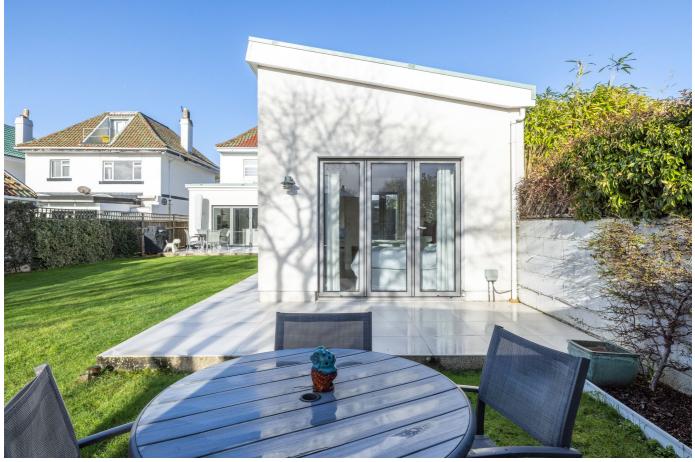

# POA ST. SAVIOUR

Livingroom is delighted to introduce this immaculate, spacious multi-generational home, situated in a prime location within walking distance of major schools and colleges. The accommodation is well-proportioned and is configured over three levels in the main house comprising; a welcoming entrance hall, cloakroom, laundry room, and drawing room leading onto a separate sitting room, both with working fireplaces, flowing into a fully fitted kitchen/dining room bespoke from Harvey Jones with Silestone worktops and bi-fold doors leading onto a large, private and secure lawned garden, perfect for entertaining. The first floor provides a primary bedroom with an en-suite, a generous double bedroom, a single bedroom, alternatively perfect for a home office (with balcony access) and a house bathroom. A spacious double bedroom occupies the second floor with a range of fitted wardrobes also with balcony access. The fully equipped unit comprises a bright and airy sitting room with a bi-fold door...

## **KEY FACTS**

| Beautiful family two generation home        |
|---------------------------------------------|
| Five bedrooms, three bathrooms in total     |
| Short walk to St. Helier town centre        |
| Located near major schools and colleges     |
| Large and private South facing garden       |
| Parking for four plus vehicles              |
| SERVICES<br>Mains water                     |
| Mains drains                                |
|                                             |
| HEATING                                     |
| Oil fired central heating                   |
| Wall mounted heaters and underfloor heating |
| POTENTIAL RENTAL INCOME                     |
| £5000 pcm                                   |
| ESOGO pelli                                 |
| TENURE                                      |
| •                                           |
| TENURE                                      |
| TENURE<br>Freehold                          |