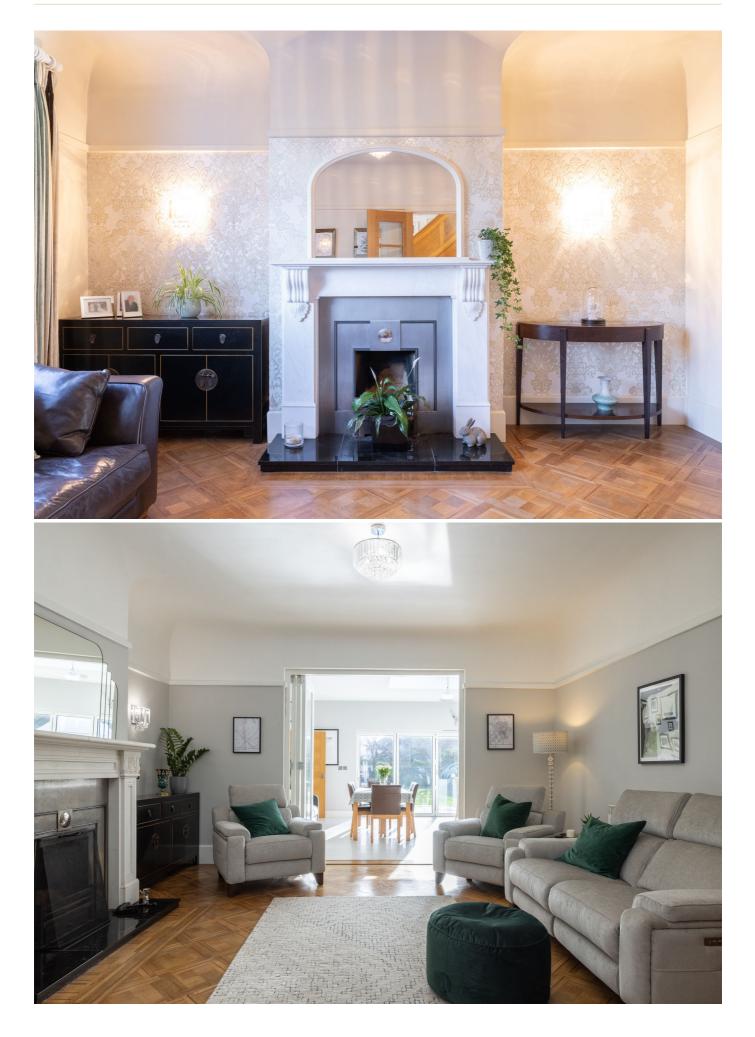

# POA ST. SAVIOUR

Livingroom is delighted to introduce this immaculate, spacious multi-generational home, situated in a prime location within walking distance of major schools and colleges. The accommodation is well-proportioned and is configured over three levels in the main house comprising; a welcoming entrance hall, cloakroom, laundry room, and drawing room leading onto a separate sitting room, both with working fireplaces, flowing into a fully fitted kitchen/dining room bespoke from Harvey Jones with Silestone worktops and bi-fold doors leading onto a large, private and secure lawned garden, perfect for entertaining. The first floor provides a primary bedroom with an en-suite, a generous double bedroom, a single bedroom, alternatively perfect for a home office (with balcony access) and a house bathroom. A spacious double bedroom occupies the second floor with a range of fitted wardrobes also with balcony access. The fully equipped unit comprises a bright and airy sitting room with a bi-fold door...