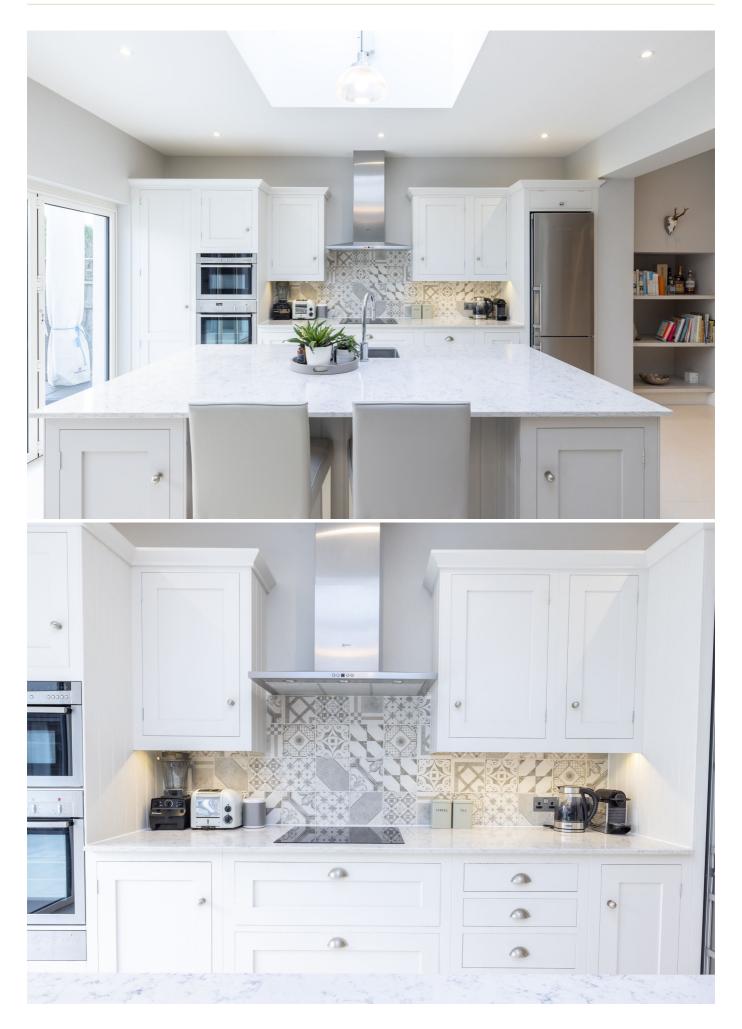

# POA ST. SAVIOUR

Livingroom is delighted to introduce this immaculate, spacious multi-generational home, situated in a prime location within walking distance of major schools and colleges. The accommodation is well-proportioned and is configured over three levels in the main house comprising; a welcoming entrance hall, cloakroom, laundry room, and drawing room leading onto a separate sitting room, both with working fireplaces, flowing into a fully fitted kitchen/dining room bespoke from Harvey Jones with Silestone worktops and bi-fold doors leading onto a large, private and secure lawned garden, perfect for entertaining. The first floor provides a primary bedroom with an en-suite, a generous double bedroom, a single bedroom, alternatively perfect for a home office (with balcony access) and a house bathroom. A spacious double bedroom occupies the second floor with a range of fitted wardrobes also with balcony access. The fully equipped unit comprises a bright and airy sitting room with a bi-fold door...