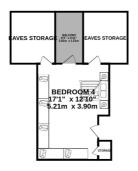

2ND FLOOR 357 sq.ft. (33.2 sq.m.) approx.

#### GROUND FLOOR

| Entrance Hall       | 8'7 x 26'11  | Be  |
|---------------------|--------------|-----|
| Boot Room           | 4′7 x 8′10   | Fi  |
| Cloakroom           | 4'4 x 3'1    | Sh  |
| Laundry             | 4′4 x 7′6    | Lo  |
| Drawing Room        | 14′9 x 14′9  | со  |
| Sitting Room        | 14′9 x 16′8  | La  |
| Kitchen/Dining Room | 23′4 x 19′8  | Pa  |
| Utility Room        | 8′6 x 15′1   | SE  |
| Sitting/Dining Room | 10′6 x 29′11 | Ma  |
| Shower Room         | 6′7 x 5′0    | Ma  |
| Bedroom 5           | 10′6 x 12′6  | HE  |
| FIRST FLOOR         |              | Oi  |
|                     |              | W   |
| Landing             | 9′6 x 9′10   | he  |
| Primary Bedroom     | 13'10 x 15'1 | PC  |
| En-suite            | 3'4 x 11'2   | £5  |
| Bedroom 2           | 13'10 x 15'2 | ED  |
| Bathroom            | 9′6 x 11′2   | TE  |
| Bedroom 3           | 11′10 x 9′3  | Fre |
| Balcony             | 11′10 x 3′11 | IN  |
| SECOND FLOOR        |              | As  |
|                     |              |     |
| Bedroom 4           | 12'10 x 17'1 |     |
| Balcony             | 4'11 x 9'3   |     |
| Eaves Storage       | 7'11 x 9'3   |     |
| Eaves Storage       | 7′11 x 9′3   |     |
|                     |              |     |