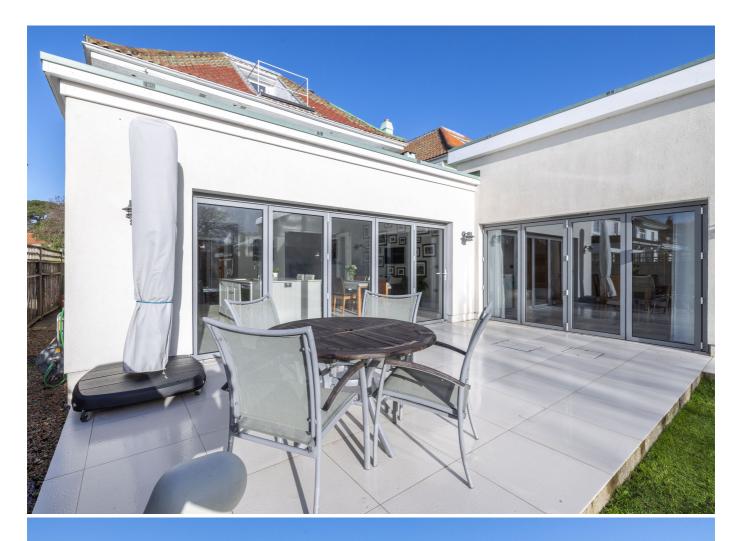

# POA ST. SAVIOUR

Livingroom is delighted to introduce this immaculate, spacious multi-generational home, situated in a prime location within walking distance of major schools and colleges. The accommodation is well-proportioned and is configured over three levels in the main house comprising; a welcoming entrance hall, cloakroom, laundry room, and drawing room leading onto a separate sitting room, both with working fireplaces, flowing into a fully fitted kitchen/dining room bespoke from Harvey Jones with Silestone worktops and bi-fold doors leading onto a large, private and secure lawned garden, perfect for entertaining. The first floor provides a primary bedroom with an en-suite, a generous double bedroom, a single bedroom, alternatively perfect for a home office (with balcony access) and a house bathroom. A spacious double bedroom occupies the second floor with a range of fitted wardrobes also with balcony access. The fully equipped unit comprises a bright and airy sitting room with a bi-fold door...

## **KEY FACTS**

| Beautiful family two generation home        |
|---------------------------------------------|
| Five bedrooms, three bathrooms in total     |
| Short walk to St. Helier town centre        |
| Located near major schools and colleges     |
| Large and private South facing garden       |
| Parking for four plus vehicles              |
| SERVICES<br>Mains water                     |
| Mains drains                                |
|                                             |
| HEATING                                     |
| Oil fired central heating                   |
| Wall mounted heaters and underfloor heating |
| POTENTIAL RENTAL INCOME                     |
| £5000 pcm                                   |
| ESOGO pelli                                 |
| TENURE                                      |
| •                                           |
| TENURE                                      |
| TENURE<br>Freehold                          |