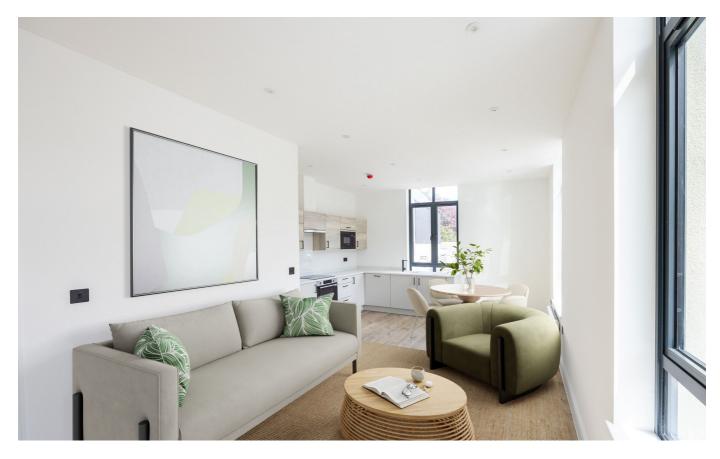

# £399,000 LOCAL MARKET, ST. PETER PORT

GROUND FLOOR / 580 SQ. FT / ONE BEDROOM APARTMENT. Complete and ready to view. Livingroom is proud to offer the stunning Ebenezer development to the market. Carefully crafted from the former Brock Road Methodist Church (dating back to 1878) Ebenezer breathes new life into a building of architectural importance with stunning, restored character features working in synchronicity with the very latest modern inclusions. Arranged over three floors, the 17 one and two-bedroom apartments are completely unique and designed to provide notably light and spacious living. Externally, the apartments benefit from an allocated parking space.

## GROUND FLOOR

COMMUNAL ENTRANCE

Hall

Bedroom

Bathroom

Kitchen/sitting/dining room