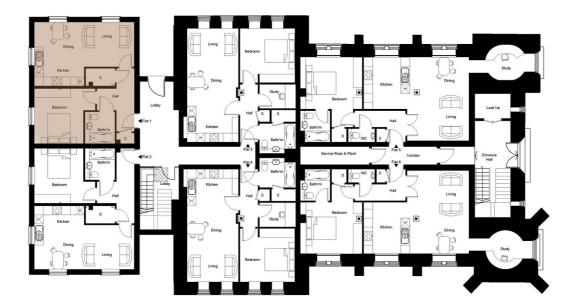

## GROUND FLOOR

COMMUNAL ENTRANCE

Hall

Bedroom

Bathroom

Kitchen/sitting/dining room

#### **KEY FACTS**

Stunning development of 17 apartments

Architecturally important building with stunning, restored character features

Fabulous modern specification Notably light and spacious living

Allocated parking space