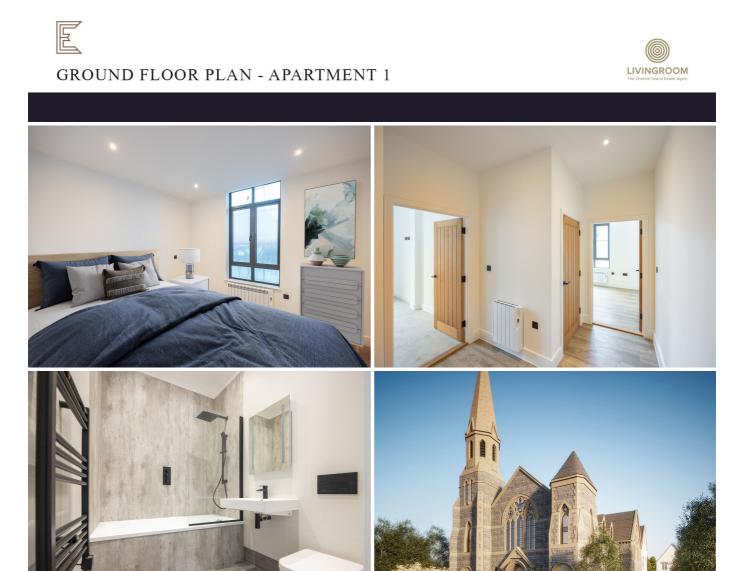

## GROUND FLOOR

COMMUNAL ENTRANCE

Hall

Bedroom

Bathroom

Kitchen/sitting/dining room

# £399,000 LOCAL MARKET, ST. PETER PORT

GROUND FLOOR / 580 SQ. FT / ONE BEDROOM APARTMENT. Complete and ready to view. Livingroom is proud to offer the stunning Ebenezer development to the market. Carefully crafted from the former Brock Road Methodist Church (dating back to 1878) Ebenezer breathes new life into a building of architectural importance with stunning, restored character features working in synchronicity with the very latest modern inclusions. Arranged over three floors, the 17 one and two-bedroom apartments are completely unique and designed to provide notably light and spacious living. Externally, the apartments benefit from an allocated parking space.