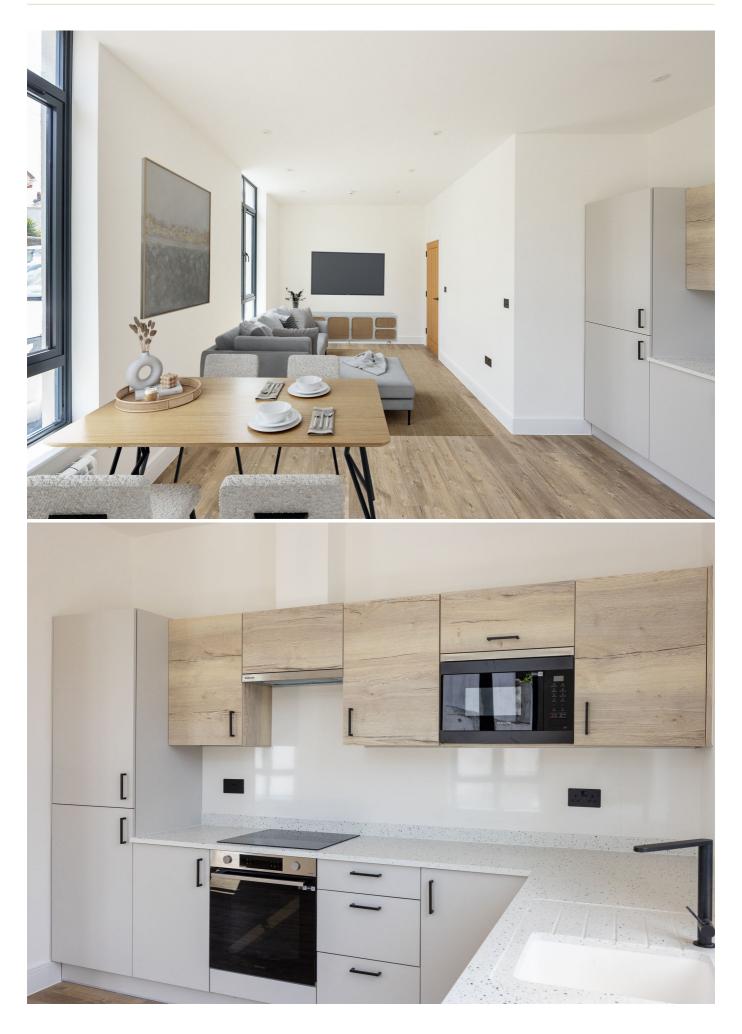

# £399,000 LOCAL MARKET, ST. PETER PORT

GROUND FLOOR / 580 SQ. FT / ONE BEDROOM APARTMENT. Complete and ready to view. Livingroom is proud to offer the stunning Ebenezer development to the market. Carefully crafted from the former Brock Road Methodist Church (dating back to 1878) Ebenezer breathes new life into a building of architectural importance with stunning, restored character features working in synchronicity with the very latest modern inclusions. Arranged over three floors, the 17 one and two-bedroom apartments are completely unique and designed to provide notably light and spacious living. Externally, the apartments benefit from an allocated parking space.

## GROUND FLOOR

COMMUNAL ENTRANCE

Hall

Bedroom

Bathroom

Kitchen/sitting/dining room