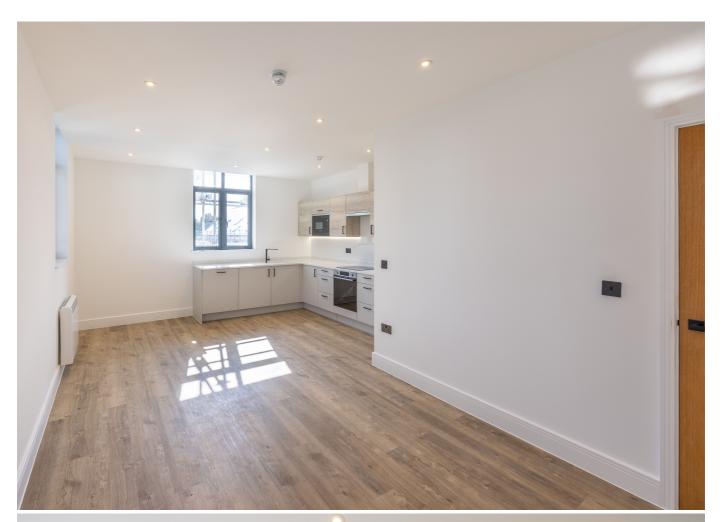

# £405,000 LOCAL MARKET, ST. PETER PORT

FIRST FLOOR / 580 SQ. FT / ONE BEDROOM APARTMENT. Complete and ready to view.

Livingroom is proud to offer the stunning Ebenezer development to the market. Carefully crafted from the former Brock Road Methodist Church (dating back to 1878) Ebenezer breathes new life into a building of architectural importance with stunning, restored character features working in synchronicity with the very latest modern inclusions. Arranged over three floors, the 17 one and two-bedroom apartments are completely unique and designed to provide notably light and spacious living. Externally, the apartments benefit from landscaped planters.

## FIRST FLOOR

**COMMUNAL ENTRANCE** 

Hall

Bedroom

Bathroom

Kitchen/sitting/dining room