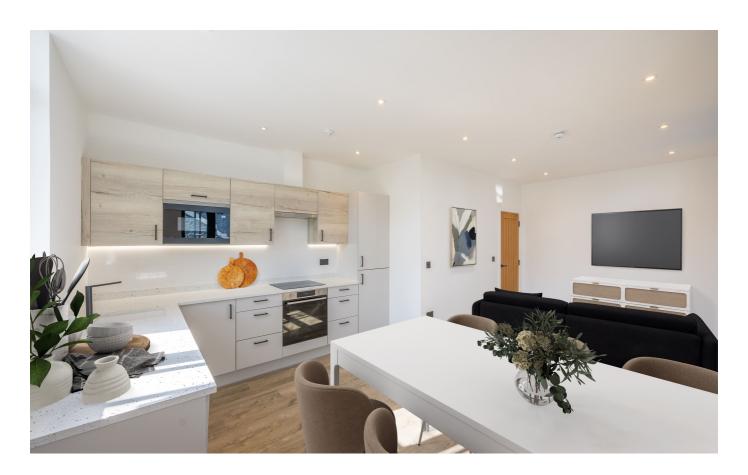

# £405,000 LOCAL MARKET, ST. PETER PORT

FIRST FLOOR / 580 SQ. FT / ONE BEDROOM APARTMENT. Complete and ready to view.

Livingroom is proud to offer the stunning Ebenezer development to the market. Carefully crafted from the former Brock Road Methodist Church (dating back to 1878) Ebenezer breathes new life into a building of architectural importance with stunning, restored character features working in synchronicity with the very latest modern inclusions. Arranged over three floors, the 17 one and two-bedroom apartments are completely unique and designed to provide notably light and spacious living. Externally, the apartments benefit from landscaped planters.

## FIRST FLOOR

**COMMUNAL ENTRANCE** 

Hall

Bedroom

Bathroom

Kitchen/sitting/dining room

## **KEY FACTS**

Stunning development of 17 apartments

Architecturally important building with stunning, restored character features

Fabulous modern specification

Notably light and spacious living