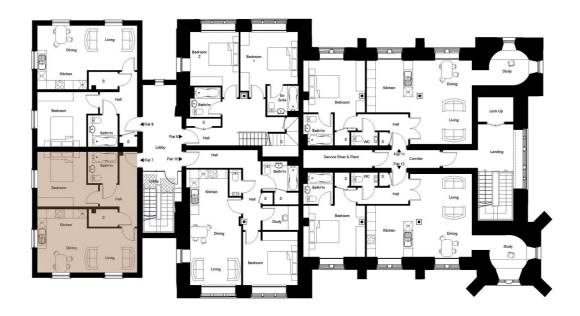

# APT. 7, EBENEZER CHURCH

BEDROOM

BATHROOM

580

4.7%

# £405,000 LOCAL MARKET, ST. PETER PORT

FIRST FLOOR / 580 SQ. FT / ONE BEDROOM APARTMENT. Complete and ready to view.

Livingroom is proud to offer the stunning Ebenezer development to the market. Carefully crafted from the former Brock Road Methodist Church (dating back to 1878) Ebenezer breathes new life into a building of architectural importance with stunning, restored character features working in synchronicity with the very latest modern inclusions. Arranged over three floors, the 17 one and two-bedroom apartments are completely unique and designed to provide notably light and spacious living. Externally, the apartments benefit from landscaped planters.