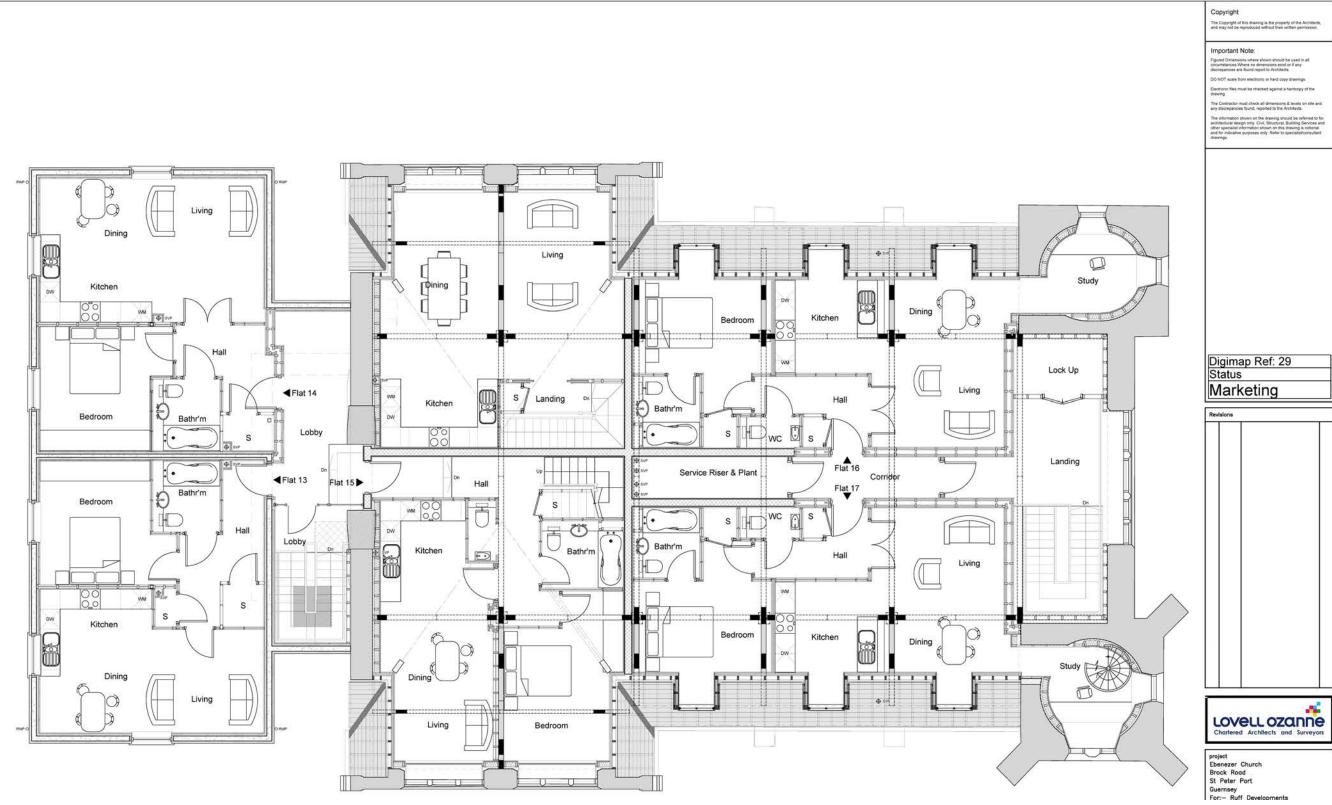

is well-established property development company specialises in converting disused and run-down properties - with extensive experience in acquiring both residential and commercial properties and considerable experience of converting Ecclesiastical buildings.

JAJ pride themselves on creating carefully conceived accommodation with quality finishes - using high-spec materials and innovative technological solutions.





















## ELEVATIONS

NORTH, WEST, SOUTH, EAST





02 North Elevation - As Proposed 1:100 @ A1



01 West Elevation - As Proposed 1:100 @ A1





02 South Elevation - As Proposed 1:100 @ A1



01 East Elevation - As Proposed 1:100 @ A1





03 East Elevation (Church) - As Proposed 1:100 @ A1

## GROUND FLOOR PLAN



### FIRST FLOOR PLAN





#### SECOND FLOOR PLAN



# SECTIONS

A-A, B-B, C-C, D-D









| UNIT | PRICE    | ESTIMATED YIELD |
|------|----------|-----------------|
| 1    | £450,000 | 4%              |
| 2    | £450,000 | 4%              |
| 3    | £465,000 | 3.8%            |
| 4    | £465,000 | 3.8%            |
| 5    | £510,000 | 3.8%            |
| 6    | £510,000 | 3.8%            |
| 7    | £450,000 | 4%              |
| 8    | £450,000 | 4%              |
| 9    | £625,000 | 4.1%            |
| 10   | £465,000 | 3.8%            |
| 11   | £510,000 | 3.8%            |
| 12   | £510,000 | 3.8%            |
| 13   | £465,000 | 4%              |
| 14   | £465,000 | 4%              |
| 15   | £465,000 | 4%              |
| 16   | £535,000 | 3.7%            |
| 17   | £535,000 | 3.7%            |





#### WWW.LIVINGROOMPROPERTY.COM