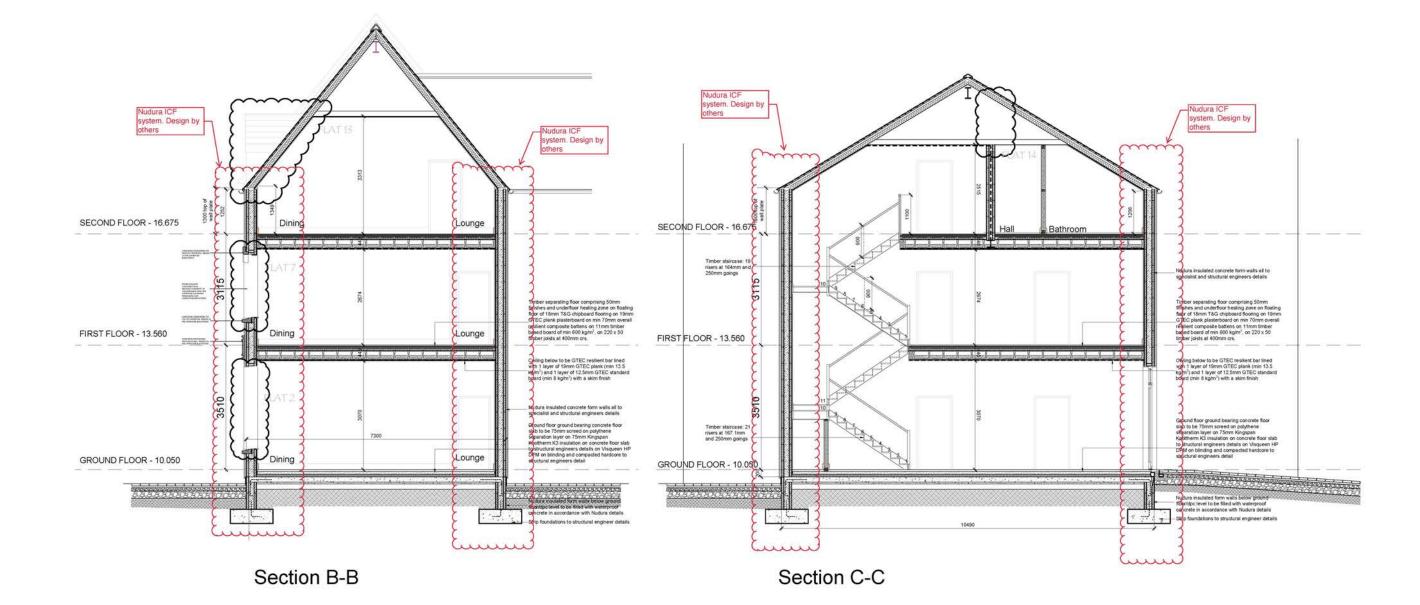

# SECTIONS

A-A, B-B, C-C, D-D

| UNIT | PRICE    | ESTIMATED YIELD |
|------|----------|-----------------|
| 1    | £450,000 | 4%              |
| 2    | £450,000 | 4%              |
| 3    | £465,000 | 3.8%            |
| 4    | £465,000 | 3.8%            |
| 5    | £510,000 | 3.8%            |
| 6    | £510,000 | 3.8%            |
| 7    | £450,000 | 4%              |
| 8    | £450,000 | 4%              |
| 9    | £625,000 | 4.1%            |
| 10   | £465,000 | 3.8%            |
| 11   | £510,000 | 3.8%            |
| 12   | £510,000 | 3.8%            |
| 13   | £465,000 | 4%              |
| 14   | £465,000 | 4%              |
| 15   | £465,000 | 4%              |
| 16   | £535,000 | 3.7%            |
| 17   | £535,000 | 3.7%            |