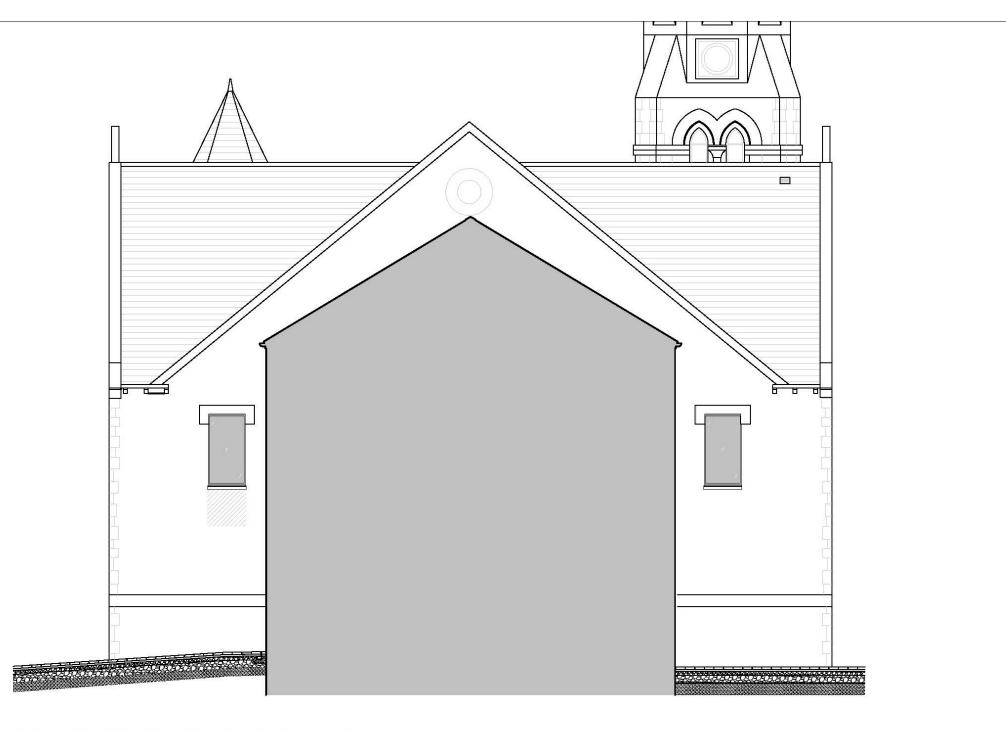

## ELEVATIONS

NORTH, WEST, SOUTH, EAST

02 North Elevation - As Proposed 1:100 @ A1

01 West Elevation - As Proposed 1:100 @ A1

02 South Elevation - As Proposed 1:100 @ A1

01 East Elevation - As Proposed 1:100 @ A1

03 East Elevation (Church) - As Proposed 1:100 @ A1