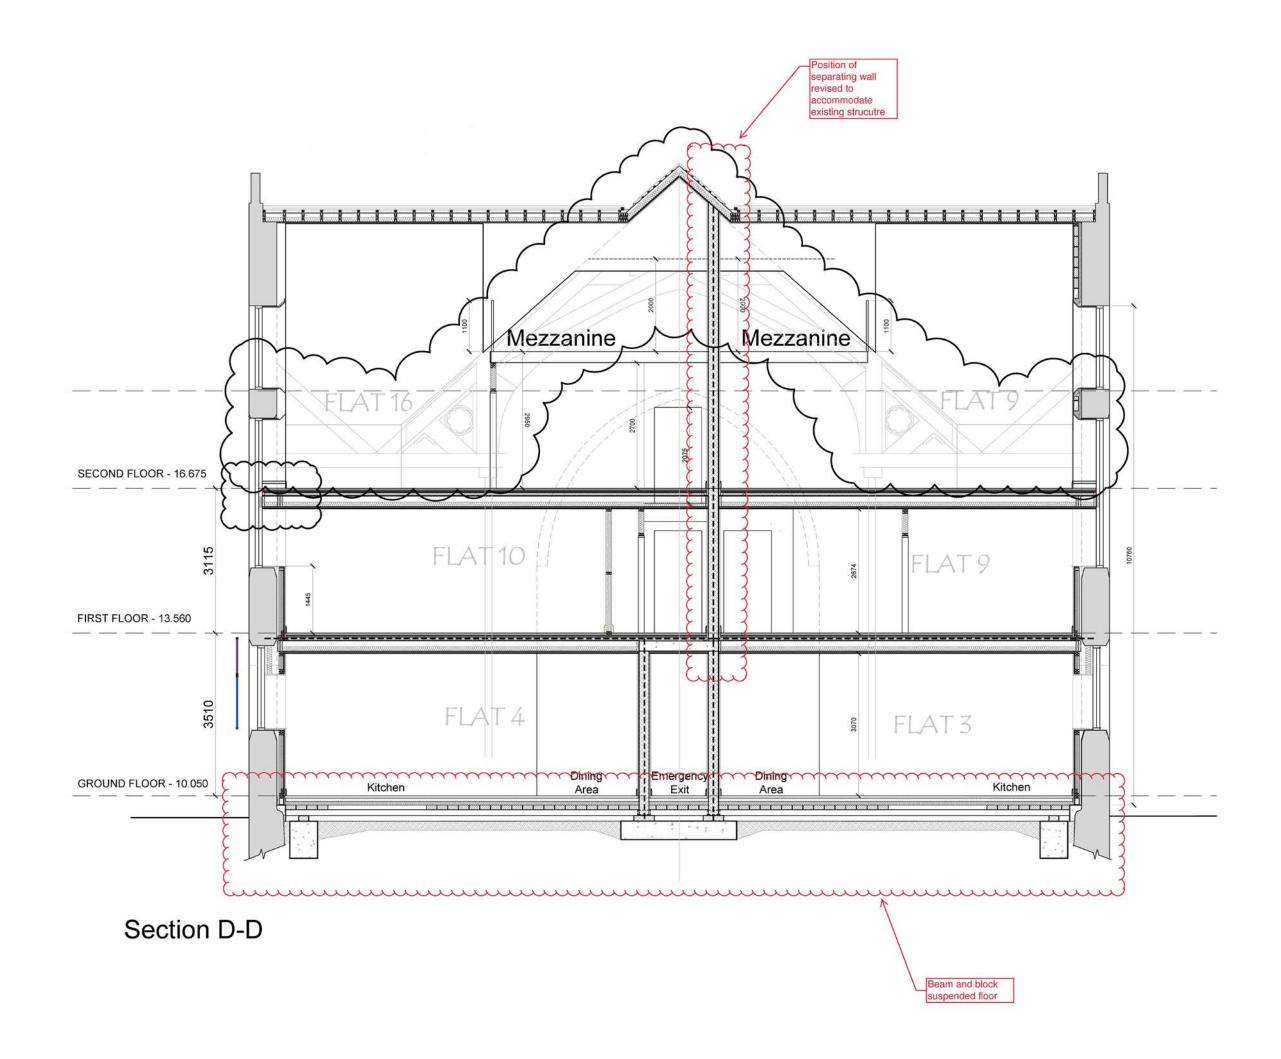

# SECTIONS

A-A, B-B, C-C, D-D

| UNIT | PRICE    | ESTIMATED YIELD |
|------|----------|-----------------|
| 1    | £450,000 | 4%              |
| 2    | £450,000 | 4%              |
| 3    | £465,000 | 3.8%            |
| 4    | £465,000 | 3.8%            |
| 5    | £510,000 | 3.8%            |
| 6    | £510,000 | 3.8%            |
| 7    | £450,000 | 4%              |
| 8    | £450,000 | 4%              |
| 9    | £625,000 | 4.1%            |
| 10   | £465,000 | 3.8%            |
| 11   | £510,000 | 3.8%            |
| 12   | £510,000 | 3.8%            |
| 13   | £465,000 | 4%              |
| 14   | £465,000 | 4%              |
| 15   | £465,000 | 4%              |
| 16   | £535,000 | 3.7%            |
| 17   | £535,000 | 3.7%            |