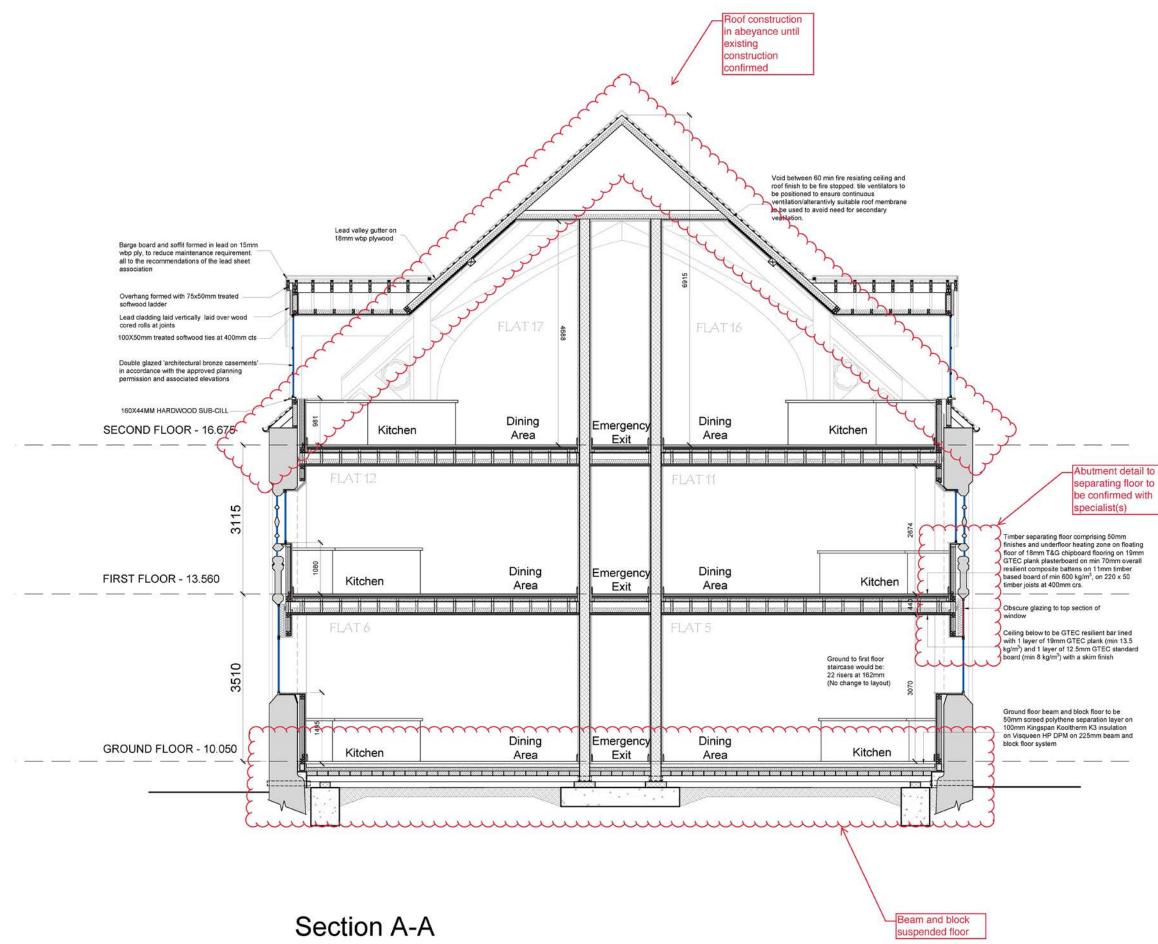

# SECTIONS

A-A, B-B, C-C, D-D

| UNIT | PRICE    | ESTIMATED YIELD |
|------|----------|-----------------|
| 1    | £450,000 | 4%              |
| 2    | £450,000 | 4%              |
| 3    | £465,000 | 3.8%            |
| 4    | £465,000 | 3.8%            |
| 5    | £510,000 | 3.8%            |
| 6    | £510,000 | 3.8%            |
| 7    | £450,000 | 4%              |
| 8    | £450,000 | 4%              |
| 9    | £625,000 | 4.1%            |
| 10   | £465,000 | 3.8%            |
| 11   | £510,000 | 3.8%            |
| 12   | £510,000 | 3.8%            |
| 13   | £465,000 | 4%              |
| 14   | £465,000 | 4%              |
| 15   | £465,000 | 4%              |
| 16   | £535,000 | 3.7%            |
| 17   | £535,000 | 3.7%            |