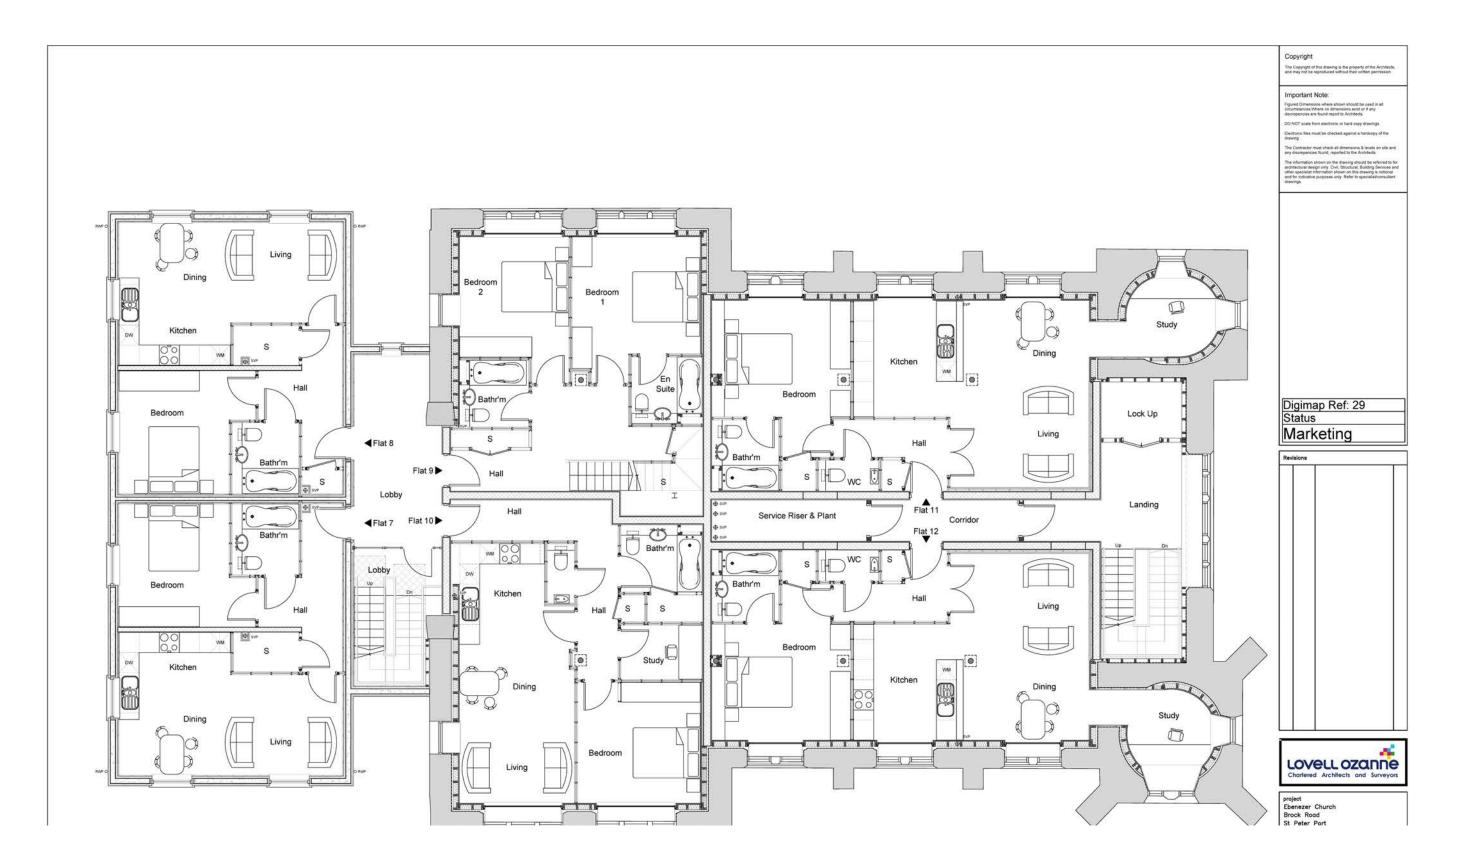

a passion for property. This well-established property development company specialises in converting disused and run-down properties - with extensive experience in acquiring both residential and commercial properties and considerable experience of converting Ecclesiastical buildings.

JAJ pride themselves on creating carefully conceived accommodation with quality finishes - using high-spec materials and innovative technological solutions.





















## ELEVATIONS

NORTH, WEST, SOUTH, EAST





02 North Elevation - As Proposed 1:100 @ A1



01 West Elevation - As Proposed 1:100 @ A1





02 South Elevation - As Proposed 1:100 @ A1



01 East Elevation - As Proposed 1:100 @ A1





03 East Elevation (Church) - As Proposed 1:100 @ A1

## GROUND FLOOR PLAN



### FIRST FLOOR PLAN





#### SECOND FLOOR PLAN



# SECTIONS

A-A, B-B, C-C, D-D









| UNIT | PRICE    | ESTIMATED YIELD |
|------|----------|-----------------|
| 1    | £450,000 | 4%              |
| 2    | £450,000 | 4%              |
| 3    | £465,000 | 3.8%            |
| 4    | £465,000 | 3.8%            |
| 5    | £510,000 | 3.8%            |
| 6    | £510,000 | 3.8%            |
| 7    | £450,000 | 4%              |
| 8    | £450,000 | 4%              |
| 9    | £625,000 | 4.1%            |
| 10   | £465,000 | 3.8%            |
| 11   | £510,000 | 3.8%            |
| 12   | £510,000 | 3.8%            |
| 13   | £465,000 | 4%              |
| 14   | £465,000 | 4%              |
| 15   | £465,000 | 4%              |
| 16   | £535,000 | 3.7%            |
| 17   | £535,000 | 3.7%            |





####