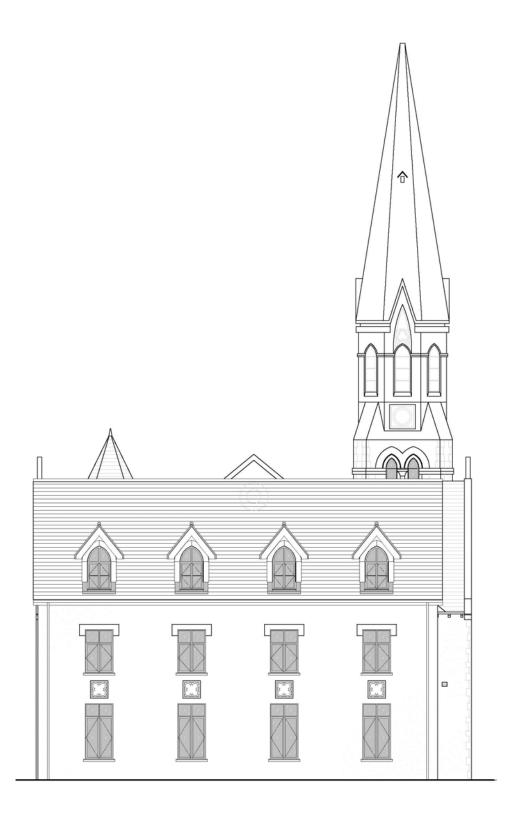

own piece of Guernsey history in this prestigious and iconic new development.

JAJ Properties was set up in 2010 by Channel Island entrepreneurs with a passion for property. This well-established property development company specialises in converting disused and run-down properties - with extensive experience in acquiring both residential and commercial properties and considerable experience of converting Ecclesiastical buildings.

JAJ pride themselves on creating carefully conceived accommodation with quality finishes - using high-spec materials and innovative technological solutions.





















## ELEVATIONS

NORTH, WEST, SOUTH, EAST





02 North Elevation - As Proposed 1:100 @ A1



01 West Elevation - As Proposed 1:100 @ A1





02 South Elevation - As Proposed 1:100 @ A1



01 East Elevation - As Proposed 1:100 @ A1





03 East Elevation (Church) - As Proposed 1:100 @ A1

## GROUND FLOOR PLAN



### FIRST FLOOR PLAN





#### SECOND FLOOR PLAN



# SECTIONS

A-A, B-B, C-C, D-D









| UNIT | PRICE    | ESTIMATED YIELD |
|------|----------|-----------------|
| 1    | £450,000 | 4%              |
| 2    | £450,000 | 4%              |
| 3    | £465,000 | 3.8%            |
| 4    | £465,000 | 3.8%            |
| 5    | £510,000 | 3.8%            |
| 6    | £510,000 | 3.8%            |
| 7    | £450,000 | 4%              |
| 8    | £450,000 | 4%              |
| 9    | £625,000 | 4.1%            |
| 10   | £465,000 | 3.8%            |
| 11   | £510,000 | 3.8%            |
| 12   | £510,000 | 3.8%            |
| 13   | £465,000 | 4%              |
| 14   | £4