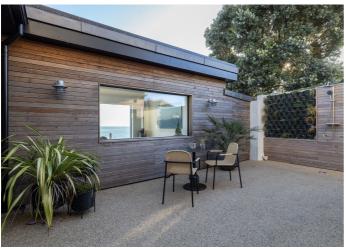

## £2,495,000 GROUVILLE

This supremely located, beachfront home stands proudly on the sea wall overlooking Grouville Bay. Upon entry you will be wowed by the jaw dropping views stretching from Gorey Castle in the East to Seymour Tower in the West. This three-storey home has been totally refurbished and remodelled into a coastal chic home, with modern finishes and amenities perfect for both family coastal living and elegant entertaining. Of particular note is the open plan kitchen/dining/living space with floor to ceiling sliding windows providing views to the horizon and access to the inner courtyard with outdoor shower and living wall. The ground floor further benefits from a pantry, utility and additional reception room with wood burning stove perfect as a snug or playroom. On the first floor the property offers two large double bedrooms both en-suite each with Juliette balconies and enjoying far reaching sea views. The second floor provides a contemporary open plan primary suite that has been skilfully...