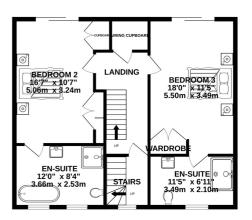

GROUND FLOOR 1362 sq.ft. (126.5 sq.m.) approx.

1ST FLOOR 729 sq.ft. (67.8 sq.m.) approx.

2ND FLOOR 521 sq.ft. (48.4 sq.m.) approx.

#### **GROUND FLOOR KEY FACTS** Three bedrooms, three bathrooms **Entrance Hall** 11'10 x 23'10 Flexible accommodation Cloakroom 6'2 x 4'3 Uninterrupted sea views as far as the **Drawing Room** 11'8 x 16'3 French coast Kitchen 12'2 x 17'4 Situated on the sea wall Sitting/Dining Room 32'1 x 13'2 Enjoy views of Gorey Castle in the East **Utility Room** $13'3 \times 7'2$ and Seymour in the West **Integral Garage** 13'3 x 17'1 Totally modernised throughout Garage and parking for two vehicles FIRST FLOOR Snug/playroom/guest bedroom on the 7'3 x 13'10 Landing ground floor **Bedroom Two** 10'7 x 16'7 SERVICES **En-suite** 12'0 x 8'4 Mains water services **Bedroom Three** 11'5 x 18'0 **DRAINAGE** En-suite 11'5 x 6'11 Mains drainage **Stairs** 5'10 x 6'11 **HEATING** SECOND FLOOR Electric wall mounted heaters **Primary Bedroom** 29'3 x 17'9