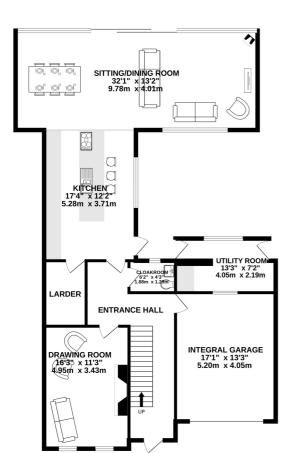

GROUND FLOOR 1362 sq.ft. (126.5 sq.m.) approx.

1ST FLOOR 729 sq.ft. (67.8 sq.m.) approx.

2ND FLOOR 521 sq.ft. (48.4 sq.m.) approx.

#### **GROUND FLOOR KEY FACTS** Three bedrooms, three bathrooms **Entrance Hall** 11'10 x 23'10 Flexible accommodation Cloakroom 6'2 x 4'3 Uninterrupted sea views as far as the **Drawing Room** 11'8 x 16'3 French coast Kitchen 12'2 x 17'4 Situated on the sea wall Sitting/Dining Room 32'1 x 13'2 Enjoy views of Gorey Castle in the East **Utility Room** $13'3 \times 7'2$ and Seymour in the West **Integral Garage** 13'3 x 17'1 Totally modernised throughout Garage and parking for two vehicles FIRST FLOOR Snug/playroom/guest bedroom on the 7'3 x 13'10 Landing ground floor **Bedroom Two** 10'7 x 16'7 SERVICES **En-suite** 12'0 x 8'4 Mains water services **Bedroom Three** 11'5 x 18'0 **DRAINAGE** En-suite 11'5 x 6'11 Mains drainage **Stairs** 5'10 x 6'11 **HEATING** SECOND FLOOR Electric wall mounted heaters **Primary Bedroom** 29'3 x 17'9