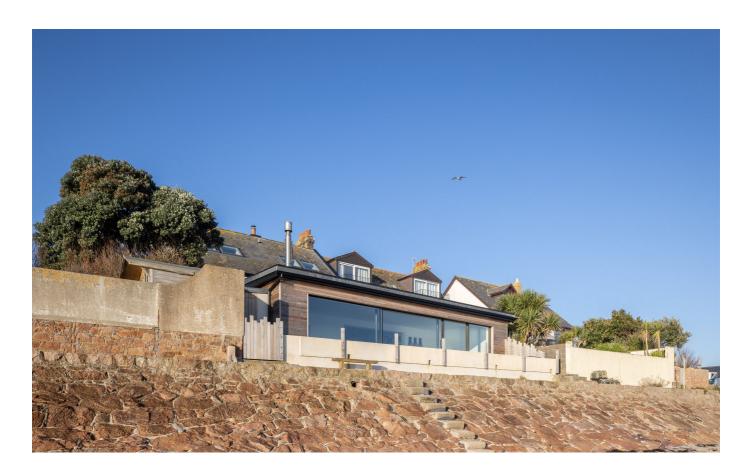

## £2,495,000 GROUVILLE

This supremely located, beachfront home stands proudly on the sea wall overlooking Grouville Bay. Upon entry you will be wowed by the jaw dropping views stretching from Gorey Castle in the East to Seymour Tower in the West. This three-storey home has been totally refurbished and remodelled into a coastal chic home, with modern finishes and amenities perfect for both family coastal living and elegant entertaining. Of particular note is the open plan kitchen/dining/living space with floor to ceiling sliding windows providing views to the horizon and access to the inner courtyard with outdoor shower and living wall. The ground floor further benefits from a pantry, utility and additional reception room with wood burning stove perfect as a snug or playroom. On the first floor the property offers two large double bedrooms both en-suite each with Juliette balconies and enjoying far reaching sea views. The second floor provides a contemporary open plan primary suite that has been skilfully...

#### **GROUND FLOOR KEY FACTS** Three bedrooms, three bathrooms **Entrance Hall** 11'10 x 23'10 Flexible accommodation Cloakroom 6'2 x 4'3 Uninterrupted sea views as far as the **Drawing Room** 11'8 x 16'3 French coast Kitchen 12'2 x 17'4 Situated on the sea wall Sitting/Dining Room 32'1 x 13'2 Enjoy views of Gorey Castle in the East **Utility Room** $13'3 \times 7'2$ and Seymour in the West **Integral Garage** 13'3 x 17'1 Totally modernised throughout Garage and parking for two vehicles FIRST FLOOR Snug/playroom/guest bedroom on the 7'3 x 13'10 Landing ground floor **Bedroom Two** 10'7 x 16'7 SERVICES **En-suite** 12'0 x 8'4 Mains water services **Bedroom Three** 11'5 x 18'0 **DRAINAGE** En-suite 11'5 x 6'11 Mains drainage **Stairs** 5'10 x 6'11 **HEATING** SECOND FLOOR Electric wall mounted heaters **Primary Bedroom** 29'3 x 17'9