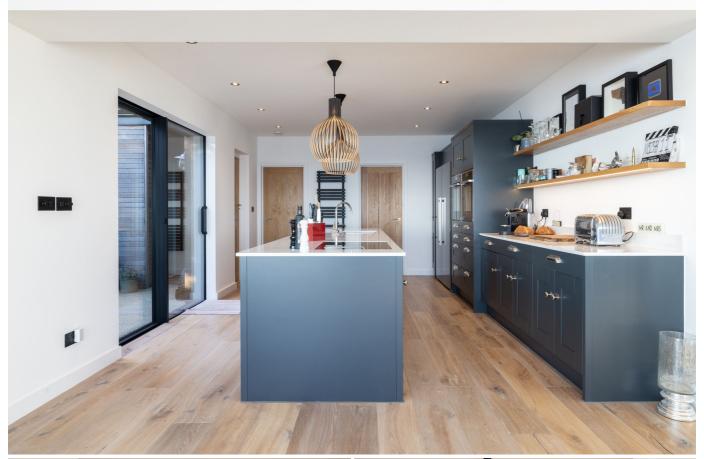

## £2,495,000 GROUVILLE

This supremely located, beachfront home stands proudly on the sea wall overlooking Grouville Bay. Upon entry you will be wowed by the jaw dropping views stretching from Gorey Castle in the East to Seymour Tower in the West. This three-storey home has been totally refurbished and remodelled into a coastal chic home, with modern finishes and amenities perfect for both family coastal living and elegant entertaining. Of particular note is the open plan kitchen/dining/living space with floor to ceiling sliding windows providing views to the horizon and access to the inner courtyard with outdoor shower and living wall. The ground floor further benefits from a pantry, utility and additional reception room with wood burning stove perfect as a snug or playroom. On the first floor the property offers two large double bedrooms both en-suite each with Juliette balconies and enjoying far reaching sea views. The second floor provides a contemporary open plan primary suite that has been skilfully...