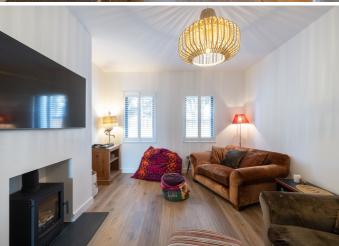

## £2,495,000 GROUVILLE

This supremely located, beachfront home stands proudly on the sea wall overlooking Grouville Bay. Upon entry you will be wowed by the jaw dropping views stretching from Gorey Castle in the East to Seymour Tower in the West. This three-storey home has been totally refurbished and remodelled into a coastal chic home, with modern finishes and amenities perfect for both family coastal living and elegant entertaining. Of particular note is the open plan kitchen/dining/living space with floor to ceiling sliding windows providing views to the horizon and access to the inner courtyard with outdoor shower and living wall. The ground floor further benefits from a pantry, utility and additional reception room with wood burning stove perfect as a snug or playroom. On the first floor the property offers two large double bedrooms both en-suite each with Juliette balconies and enjoying far reaching sea views. The second floor provides a contemporary open plan primary suite that has been skilfully...

#### **GROUND FLOOR KEY FACTS** Three bedrooms, three bathrooms **Entrance Hall** 11'10 x 23'10 Flexible accommodation Cloakroom 6'2 x 4'3 Uninterrupted sea views as far as the **Drawing Room** 11'8 x 16'3 French coast Kitchen 12'2 x 17'4 Situated on the sea wall Sitting/Dining Room 32'1 x 13'2 Enjoy views of Gorey Castle in the East **Utility Room** $13'3 \times 7'2$ and Seymour in the West **Integral Garage** 13'3 x 17'1 Totally modernised throughout Garage and parking for two vehicles FIRST FLOOR Snug/playroom/guest bedroom on the 7'3 x 13'10 Landing ground floor **Bedroom Two** 10'7 x 16'7 SERVICES **En-suite** 12'0 x 8'4 Mains water services **Bedroom Three** 11'5 x 18'0 **DRAINAGE** En-suite 11'5 x 6'11 Mains drainage **Stairs** 5'10 x 6'11 **HEATING** SECOND FLOOR Electric wall mounted heaters **Primary Bedroom** 29'3 x 17'9