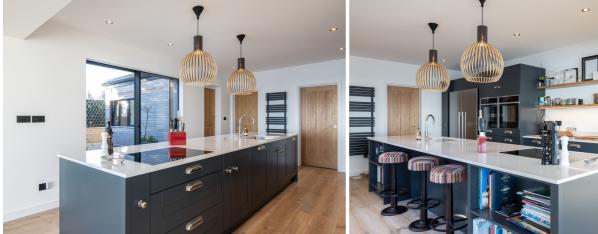

## £2,495,000 GROUVILLE

This supremely located, beachfront home stands proudly on the sea wall overlooking Grouville Bay. Upon entry you will be wowed by the jaw dropping views stretching from Gorey Castle in the East to Seymour Tower in the West. This three-storey home has been totally refurbished and remodelled into a coastal chic home, with modern finishes and amenities perfect for both family coastal living and elegant entertaining. Of particular note is the open plan kitchen/dining/living space with floor to ceiling sliding windows providing views to the horizon and access to the inner courtyard with outdoor shower and living wall. The ground floor further benefits from a pantry, utility and additional reception room with wood burning stove perfect as a snug or playroom. On the first floor the property offers two large double bedrooms both en-suite each with Juliette balconies and enjoying far reaching sea views. The second floor provides a contemporary open plan primary suite that has been skilfully...

#### **GROUND FLOOR KEY FACTS** Three bedrooms, three bathrooms **Entrance Hall** 11'10 x 23'10 Flexible accommodation Cloakroom 6'2 x 4'3 Uninterrupted sea views as far as the **Drawing Room** 11'8 x 16'3 French coast Kitchen 12'2 x 17'4 Situated on the sea wall Sitting/Dining Room 32'1 x 13'2 Enjoy views of Gorey Castle in the East **Utility Room** $13'3 \times 7'2$ and Seymour in the West **Integral Garage** 13'3 x 17'1 Totally modernised throughout Garage and parking for two vehicles FIRST FLOOR Snug/playroom/guest bedroom on the 7'3 x 13'10 Landing ground floor **Bedroom Two** 10'7 x 16'7 SERVICES **En-suite** 12'0 x 8'4 Mains water services **Bedroom Three** 11'5 x 18'0 **DRAINAGE** En-suite 11'5 x 6'11 Mains drainage **Stairs** 5'10 x 6'11 **HEATING** SECOND FLOOR Electric wall mounted heaters **Primary Bedroom** 29'3 x 17'9