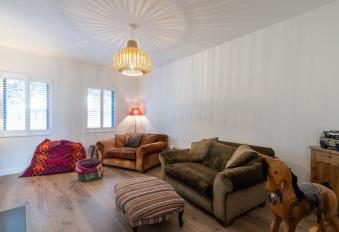

## £2,495,000 GROUVILLE

This supremely located, beachfront home stands proudly on the sea wall overlooking Grouville Bay. Upon entry you will be wowed by the jaw dropping views stretching from Gorey Castle in the East to Seymour Tower in the West. This three-storey home has been totally refurbished and remodelled into a coastal chic home, with modern finishes and amenities perfect for both family coastal living and elegant entertaining. Of particular note is the open plan kitchen/dining/living space with floor to ceiling sliding windows providing views to the horizon and access to the inner courtyard with outdoor shower and living wall. The ground floor further benefits from a pantry, utility and additional reception room with wood burning stove perfect as a snug or playroom. On the first floor the property offers two large double bedrooms both en-suite each with Juliette balconies and enjoying far reaching sea views. The second floor provides a contemporary open plan primary suite that has been skilfully...

#### **GROUND FLOOR KEY FACTS** Three bedrooms, three bathrooms **Entrance Hall** 11'10 x 23'10 Flexible accommodation Cloakroom 6'2 x 4'3 Uninterrupted sea views as far as the **Drawing Room** 11'8 x 16'3 French coast Kitchen 12'2 x 17'4 Situated on the sea wall Sitting/Dining Room 32'1 x 13'2 Enjoy views of Gorey Castle in the East **Utility Room** $13'3 \times 7'2$ and Seymour in the West **Integral Garage** 13'3 x 17'1 Totally modernised throughout Garage and parking for two vehicles FIRST FLOOR Snug/playroom/guest bedroom on the 7'3 x 13'10 Landing ground floor **Bedroom Two** 10'7 x 16'7 SERVICES **En-suite** 12'0 x 8'4 Mains water services **Bedroom Three** 11'5 x 18'0 **DRAINAGE** En-suite 11'5 x 6'11 Mains drainage **Stairs** 5'10 x 6'11 **HEATING** SECOND FLOOR Electric wall mounted heaters **Primary Bedroom** 29'3 x 17'9