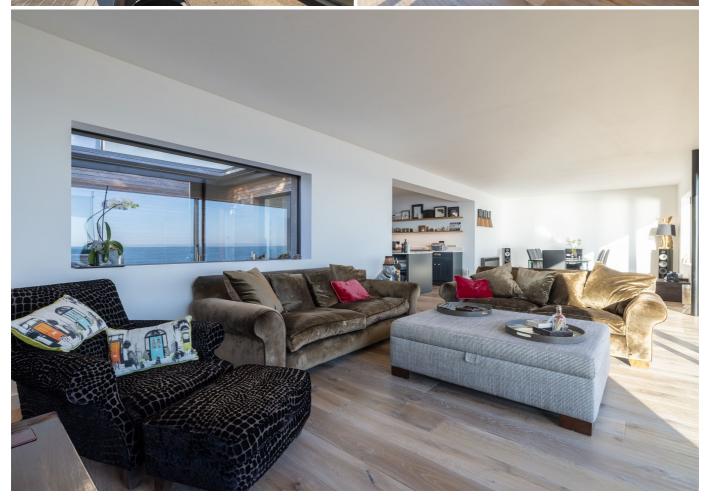

## £2,495,000 GROUVILLE

This supremely located, beachfront home stands proudly on the sea wall overlooking Grouville Bay. Upon entry you will be wowed by the jaw dropping views stretching from Gorey Castle in the East to Seymour Tower in the West. This three-storey home has been totally refurbished and remodelled into a coastal chic home, with modern finishes and amenities perfect for both family coastal living and elegant entertaining. Of particular note is the open plan kitchen/dining/living space with floor to ceiling sliding windows providing views to the horizon and access to the inner courtyard with outdoor shower and living wall. The ground floor further benefits from a pantry, utility and additional reception room with wood burning stove perfect as a snug or playroom. On the first floor the property offers two large double bedrooms both en-suite each with Juliette balconies and enjoying far reaching sea views. The second floor provides a contemporary open plan primary suite that has been skilfully...