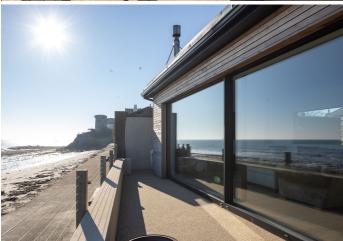

## £2,495,000 GROUVILLE

This supremely located, beachfront home stands proudly on the sea wall overlooking Grouville Bay. Upon entry you will be wowed by the jaw dropping views stretching from Gorey Castle in the East to Seymour Tower in the West. This three-storey home has been totally refurbished and remodelled into a coastal chic home, with modern finishes and amenities perfect for both family coastal living and elegant entertaining. Of particular note is the open plan kitchen/dining/living space with floor to ceiling sliding windows providing views to the horizon and access to the inner courtyard with outdoor shower and living wall. The ground floor further benefits from a pantry, utility and additional reception room with wood burning stove perfect as a snug or playroom. On the first floor the property offers two large double bedrooms both en-suite each with Juliette balconies and enjoying far reaching sea views. The second floor provides a contemporary open plan primary suite that has been skilfully...

#### **GROUND FLOOR KEY FACTS** Three bedrooms, three bathrooms **Entrance Hall** 11'10 x 23'10 Flexible accommodation Cloakroom 6'2 x 4'3 Uninterrupted sea views as far as the **Drawing Room** 11'8 x 16'3 French coast Kitchen 12'2 x 17'4 Situated on the sea wall Sitting/Dining Room 32'1 x 13'2 Enjoy views of Gorey Castle in the East **Utility Room** $13'3 \times 7'2$ and Seymour in the West **Integral Garage** 13'3 x 17'1 Totally modernised throughout Garage and parking for two vehicles FIRST FLOOR Snug/playroom/guest bedroom on the 7'3 x 13'10 Landing ground floor **Bedroom Two** 10'7 x 16'7 SERVICES **En-suite** 12'0 x 8'4 Mains water services **Bedroom Three** 11'5 x 18'0 **DRAINAGE** En-suite 11'5 x 6'11 Mains drainage **Stairs** 5'10 x 6'11 **HEATING** SECOND FLOOR Electric wall mounted heaters **Primary Bedroom** 29'3 x 17'9