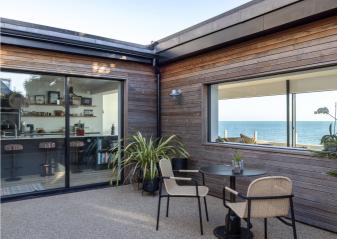

## £2,495,000 GROUVILLE

This supremely located, beachfront home stands proudly on the sea wall overlooking Grouville Bay. Upon entry you will be wowed by the jaw dropping views stretching from Gorey Castle in the East to Seymour Tower in the West. This three-storey home has been totally refurbished and remodelled into a coastal chic home, with modern finishes and amenities perfect for both family coastal living and elegant entertaining. Of particular note is the open plan kitchen/dining/living space with floor to ceiling sliding windows providing views to the horizon and access to the inner courtyard with outdoor shower and living wall. The ground floor further benefits from a pantry, utility and additional reception room with wood burning stove perfect as a snug or playroom. On the first floor the property offers two large double bedrooms both en-suite each with Juliette balconies and enjoying far reaching sea views. The second floor provides a contemporary open plan primary suite that has been skilfully...