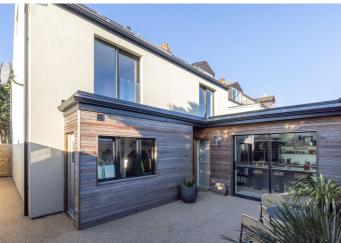

## £2,495,000 GROUVILLE

This supremely located, beachfront home stands proudly on the sea wall overlooking Grouville Bay. Upon entry you will be wowed by the jaw dropping views stretching from Gorey Castle in the East to Seymour Tower in the West. This three-storey home has been totally refurbished and remodelled into a coastal chic home, with modern finishes and amenities perfect for both family coastal living and elegant entertaining. Of particular note is the open plan kitchen/dining/living space with floor to ceiling sliding windows providing views to the horizon and access to the inner courtyard with outdoor shower and living wall. The ground floor further benefits from a pantry, utility and additional reception room with wood burning stove perfect as a snug or playroom. On the first floor the property offers two large double bedrooms both en-suite each with Juliette balconies and enjoying far reaching sea views. The second floor provides a contemporary open plan primary suite that has been skilfully...