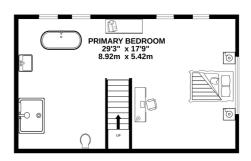

#### **GROUND FLOOR KEY FACTS** Three bedrooms, three bathrooms **Entrance Hall** 11'10 x 23'10 Flexible accommodation Cloakroom 6'2 x 4'3 Uninterrupted sea views as far as the **Drawing Room** 11'8 x 16'3 French coast Kitchen 12'2 x 17'4 Situated on the sea wall Sitting/Dining Room 32'1 x 13'2 Enjoy views of Gorey Castle in the East **Utility Room** $13'3 \times 7'2$ and Seymour in the West **Integral Garage** 13'3 x 17'1 Totally modernised throughout Garage and parking for two vehicles FIRST FLOOR Snug/playroom/guest bedroom on the 7'3 x 13'10 Landing ground floor **Bedroom Two** 10'7 x 16'7 SERVICES **En-suite** 12'0 x 8'4 Mains water services **Bedroom Three** 11'5 x 18'0 **DRAINAGE** En-suite 11'5 x 6'11 Mains drainage **Stairs** 5'10 x 6'11 **HEATING** SECOND FLOOR Electric wall mounted heaters **Primary Bedroom** 29'3 x 17'9