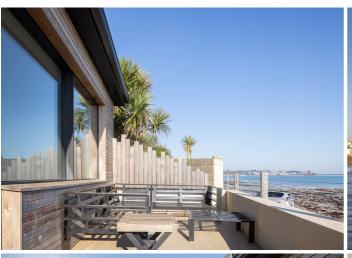

## £2,495,000 GROUVILLE

This supremely located, beachfront home stands proudly on the sea wall overlooking Grouville Bay. Upon entry you will be wowed by the jaw dropping views stretching from Gorey Castle in the East to Seymour Tower in the West. This three-storey home has been totally refurbished and remodelled into a coastal chic home, with modern finishes and amenities perfect for both family coastal living and elegant entertaining. Of particular note is the open plan kitchen/dining/living space with floor to ceiling sliding windows providing views to the horizon and access to the inner courtyard with outdoor shower and living wall. The ground floor further benefits from a pantry, utility and additional reception room with wood burning stove perfect as a snug or playroom. On the first floor the property offers two large double bedrooms both en-suite each with Juliette balconies and enjoying far reaching sea views. The second floor provides a contemporary open plan primary suite that has been skilfully...