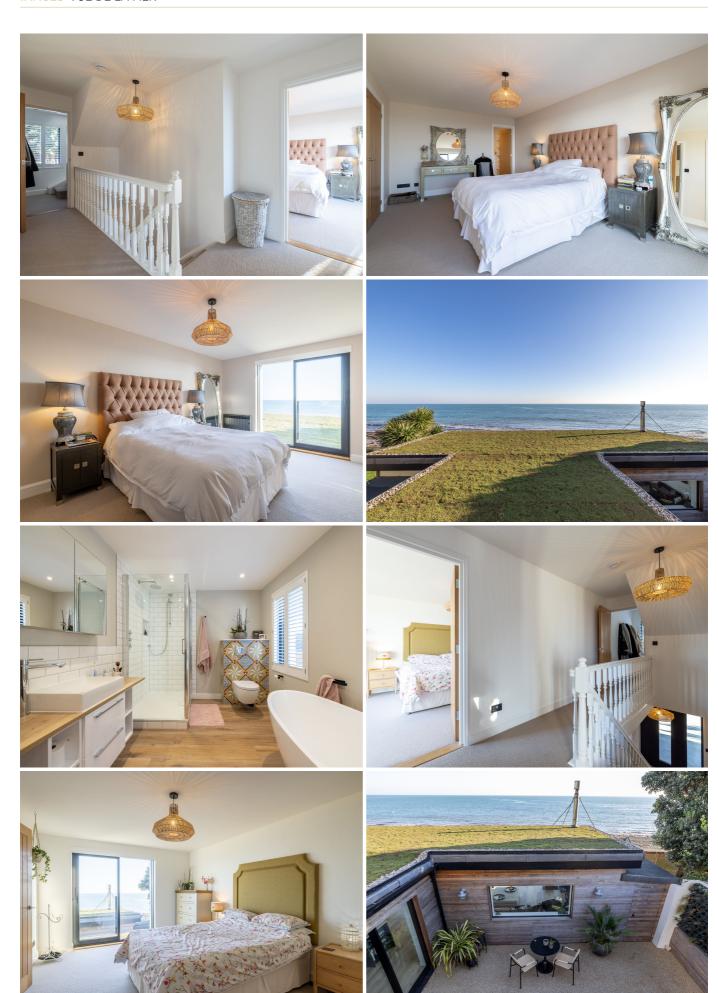

## £2,495,000 GROUVILLE

This supremely located, beachfront home stands proudly on the sea wall overlooking Grouville Bay. Upon entry you will be wowed by the jaw dropping views stretching from Gorey Castle in the East to Seymour Tower in the West. This three-storey home has been totally refurbished and remodelled into a coastal chic home, with modern finishes and amenities perfect for both family coastal living and elegant entertaining. Of particular note is the open plan kitchen/dining/living space with floor to ceiling sliding windows providing views to the horizon and access to the inner courtyard with outdoor shower and living wall. The ground floor further benefits from a pantry, utility and additional reception room with wood burning stove perfect as a snug or playroom. On the first floor the property offers two large double bedrooms both en-suite each with Juliette balconies and enjoying far reaching sea views. The second floor provides a contemporary open plan primary suite that has been skilfully...