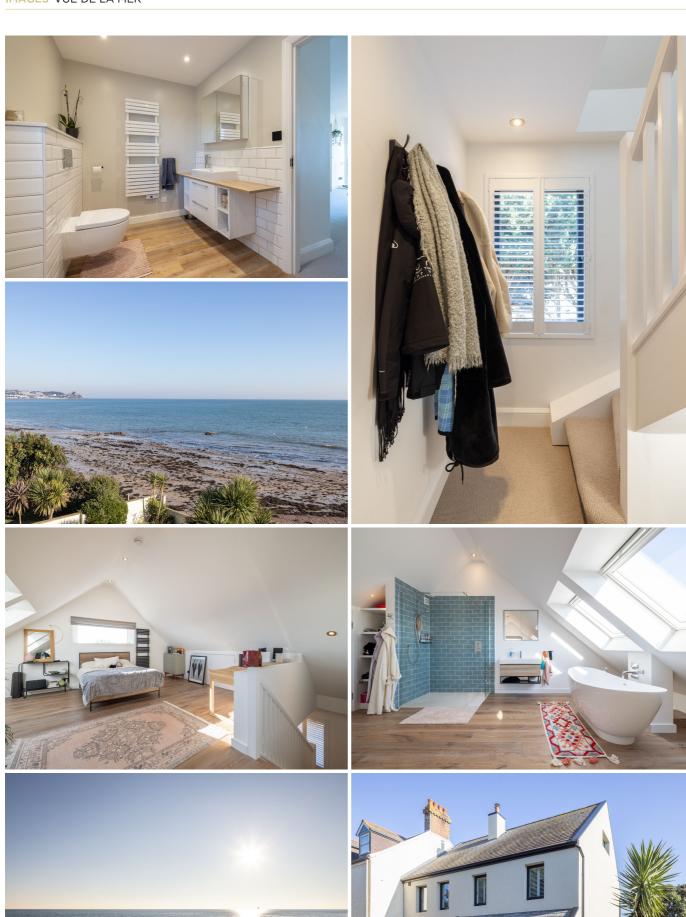

## £2,495,000 GROUVILLE

This supremely located, beachfront home stands proudly on the sea wall overlooking Grouville Bay. Upon entry you will be wowed by the jaw dropping views stretching from Gorey Castle in the East to Seymour Tower in the West. This three-storey home has been totally refurbished and remodelled into a coastal chic home, with modern finishes and amenities perfect for both family coastal living and elegant entertaining. Of particular note is the open plan kitchen/dining/living space with floor to ceiling sliding windows providing views to the horizon and access to the inner courtyard with outdoor shower and living wall. The ground floor further benefits from a pantry, utility and additional reception room with wood burning stove perfect as a snug or playroom. On the first floor the property offers two large double bedrooms both en-suite each with Juliette balconies and enjoying far reaching sea views. The second floor provides a contemporary open plan primary suite that has been skilfully...