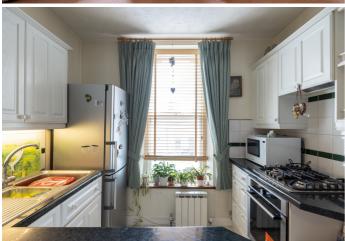

# **VERNON HOUSE APT.1**

**SOLE AGENT** 



BEDROOM

BATHROOM

**560** 

### POA ST. HELIER

Livingroom is delighted to showcase this lovely, one-bedroom, duplex home. Situated within walking distance of St. Helier and the beach, 1 Vernon House, is a must-see. With allocated parking at the front of the property, which encompasses three apartments. The property comprises a large double bedroom with ample storage, a bathroom, a kitchen and a sitting/dining room. There is a shared use of the courtyard outside space. Please call Livingroom on 01534 717100 to arrange a viewing.













































GROUND FLOOR 223 sq.ft. (20.7 sq.m.) approx.

1ST FLOOR 337 sq.ft. (31.3 sq.m.) approx.



TOTAL FLOOR AREA: 560 sq.ft. (52.0 sq.m.) approx.

Whist every attempt has been made to ensure the accuracy of the floorplan contained here, measurements of doors, windows, rooms and any other items are approximate and no responsibility is taken for any error, omission or mis-statement. This plan is for illustrative purposes only and should be used as such by any prospective purchaser. The services, systems and appliances shown have not been tested and no guarantee as to their operability or efficiency can be given.

Made with Metropo & 202.20

# GROUND FLOOR

 Entrance Hall
  $8'3 \times 6'7$  

 Bedroom
  $12'7 \times 9'5$  

 Bathroom
  $8'3 \times 6'9$ 

FIRST FLOOR

Kitchen $8'7 \t