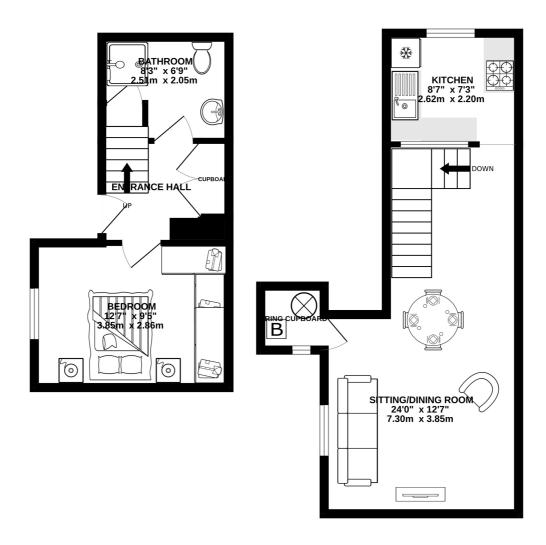

GROUND FLOOR 223 sq.ft. (20.7 sq.m.) approx.

1ST FLOOR 337 sq.ft. (31.3 sq.m.) approx.

TOTAL FLOOR AREA: 560 sq.ft. (52.0 sq.m.) approx.

Whist every attempt has been made to ensure the accuracy of the floorplan contained here, measurements of doors, windows, rooms and any other items are approximate and no responsibility is taken for any error, omission or mis-statement. This plan is for illustrative purposes only and should be used as such by any prospective purchaser. The services, systems and appliances shown have not been tested and no guarantee as to their operability or efficiency can be given.

# GROUND FLOOR

 Entrance Hall
  $8'3 \times 6'7$  

 Bedroom
  $12'7 \times 9'5$  

 Bathroom
  $8'3 \times 6'9$ 

FIRST FLOOR

Kitchen $8'7 \times 7'3$ Sitting/Dining Room $12'7 \times 24'0$ 