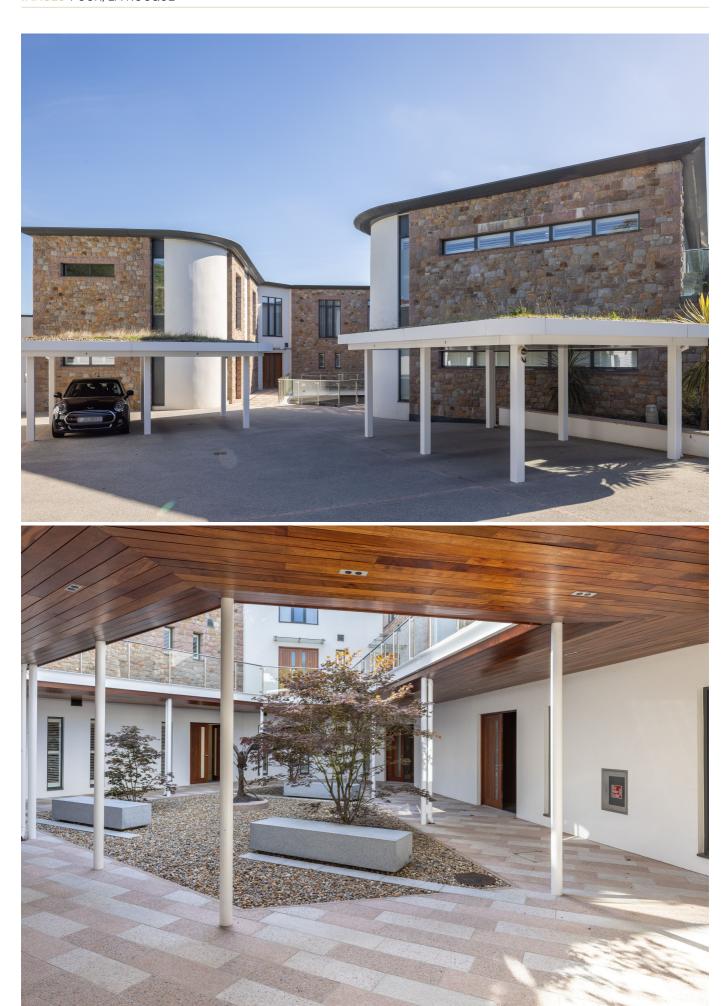

## £2,250,000 ST. BRELADE

This luxury apartment is set within the exclusive La Rocque development nestled on the hillside above the beautiful St. Aubin's Harbour. Boasting two double bedrooms both en-suite, an open plan kitchen/dining/sitting area, separate utility and cloakroom, this contemporary apartment benefits from meticulous craftsmanship and bespoke finishes throughout. Externally, the apartment offers a wrap-around balcony offering spectacular sea views leading to the side terrace perfect for al-fresco dining, two allocated parking spaces plus visitor spaces and an external lock-up storage facility. Located just a short stroll away from the array of shops, bars, cafes and restaurants St. Aubin's has to offer, this high-end specification apartment is the perfect property for those looking to downsize, professionals looking for a low-maintenance executive lifestyle as well as those looking for a buy-to-let investment. For more information or to arrange a viewing please contact us at...

#### **KEY FACTS**

Luxury development consisting of just nine apartments

Wrap-around balcony providing spectacular sea views

High specification finishes throughout

Open plan kitchen/dining/sitting area

Separate utility room