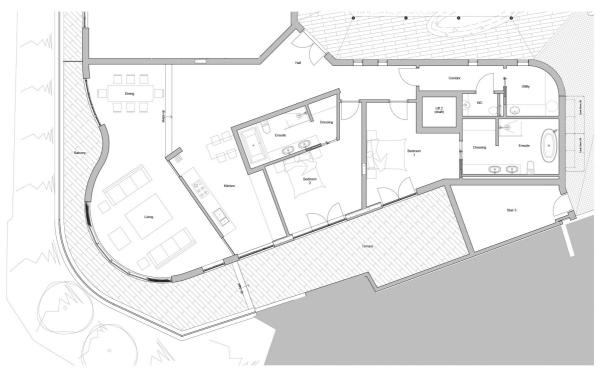

#### **KEY FACTS**

Luxury development consisting of just nine apartments

Wrap-around balcony providing spectacular sea views

High specification finishes throughout

Open plan kitchen/dining/sitting area

Separate utility room

2,194 sq. ft. plus 785 sq. ft. balconies/terrace

Private terrace perfect for al-fresco dining

Two allocated parking spaces plus visitor spaces & private storage unit

Short stroll to St. Aubin's Harbour

High ceilings throughout