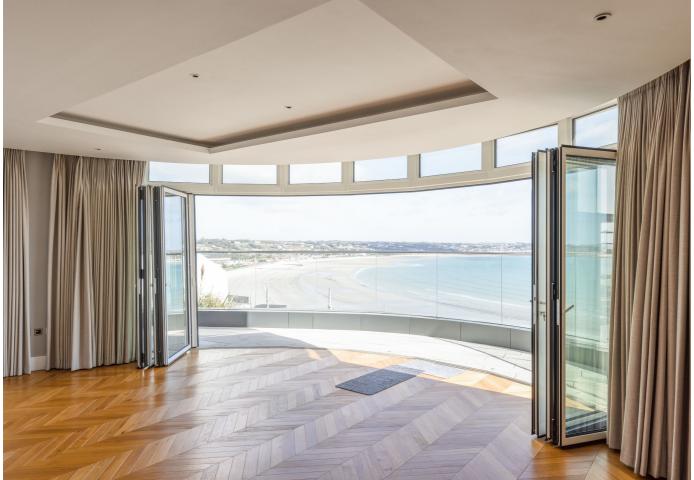

## £2,250,000 ST. BRELADE

This luxury apartment is set within the exclusive La Rocque development nestled on the hillside above the beautiful St. Aubin's Harbour. Boasting two double bedrooms both en-suite, an open plan kitchen/dining/sitting area, separate utility and cloakroom, this contemporary apartment benefits from meticulous craftsmanship and bespoke finishes throughout. Externally, the apartment offers a wrap-around balcony offering spectacular sea views leading to the side terrace perfect for al-fresco dining, two allocated parking spaces plus visitor spaces and an external lock-up storage facility. Located just a short stroll away from the array of shops, bars, cafes and restaurants St. Aubin's has to offer, this high-end specification apartment is the perfect property for those looking to downsize, professionals looking for a low-maintenance executive lifestyle as well as those looking for a buy-to-let investment. For more information or to arrange a viewing please contact us at...

#### **KEY FACTS**

Luxury development consisting of just nine apartments

Wrap-around balcony providing spectacular sea views

High specification finishes throughout

Open plan kitchen/dining/sitting area

Separate utility room

2,194 sq. ft. plus 785 sq. ft. balconies/terrace

Private terrace perfect for al-fresco dining

Two allocated parking spaces plus visitor spaces & private storage unit

Short stroll to St. Aubin's Harbour

High ceilings throughout