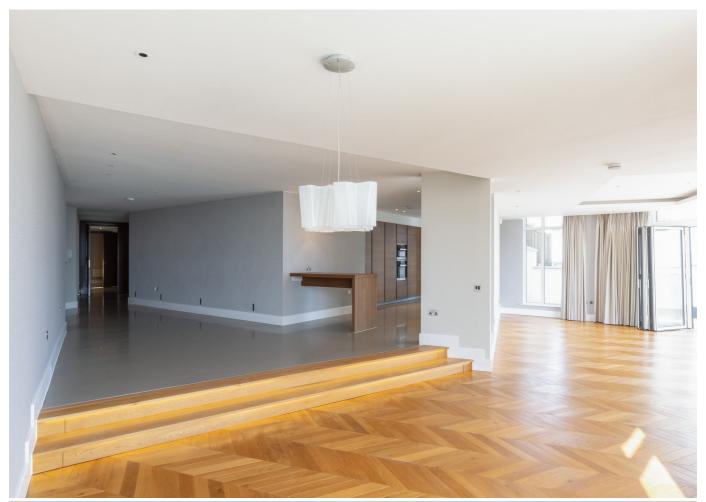

## £2,250,000 ST. BRELADE

This luxury apartment is set within the exclusive La Rocque development nestled on the hillside above the beautiful St. Aubin's Harbour. Boasting two double bedrooms both en-suite, an open plan kitchen/dining/sitting area, separate utility and cloakroom, this contemporary apartment benefits from meticulous craftsmanship and bespoke finishes throughout. Externally, the apartment offers a wrap-around balcony offering spectacular sea views leading to the side terrace perfect for al-fresco dining, two allocated parking spaces plus visitor spaces and an external lock-up storage facility. Located just a short stroll away from the array of shops, bars, cafes and restaurants St. Aubin's has to offer, this high-end specification apartment is the perfect property for those looking to downsize, professionals looking for a low-maintenance executive lifestyle as well as those looking for a buy-to-let investment. For more information or to arrange a viewing please contact us at...

#### **KEY FACTS**

Luxury development consisting of just nine apartments

Wrap-around balcony providing spectacular sea views

High specification finishes throughout

Open plan kitchen/dining/sitting area

Separate utility room

2,194 sq. ft. plus 785 sq. ft. balconies/terrace

Private terrace perfect for al-fresco dining

Two allocated parking spaces plus visitor spaces & private storage unit

Short stroll to St. Aubin's Harbour

High ceilings throughout