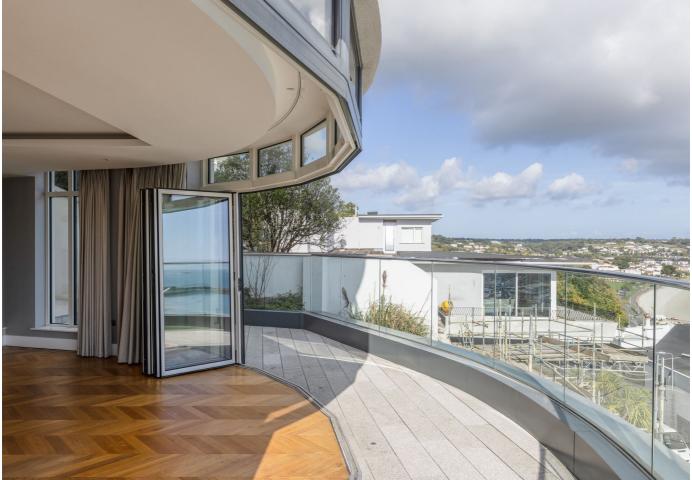

## £2,250,000 ST. BRELADE

This luxury apartment is set within the exclusive La Rocque development nestled on the hillside above the beautiful St. Aubin's Harbour. Boasting two double bedrooms both en-suite, an open plan kitchen/dining/sitting area, separate utility and cloakroom, this contemporary apartment benefits from meticulous craftsmanship and bespoke finishes throughout. Externally, the apartment offers a wrap-around balcony offering spectacular sea views leading to the side terrace perfect for al-fresco dining, two allocated parking spaces plus visitor spaces and an external lock-up storage facility. Located just a short stroll away from the array of shops, bars, cafes and restaurants St. Aubin's has to offer, this high-end specification apartment is the perfect property for those looking to downsize, professionals looking for a low-maintenance executive lifestyle as well as those looking for a buy-to-let investment. For more information or to arrange a viewing please contact us at...

#### **KEY FACTS**

Luxury development consisting of just nine apartments

Wrap-around balcony providing spectacular sea views

High specification finishes throughout

Open plan kitchen/dining/sitting area

Separate utility room

2,194 sq. ft. plus 785 sq. ft. balconies/terrace

Private terrace perfect for al-fresco dining

Two allocated parking spaces plus visitor spaces & private storage unit

Short stroll to St. Aubin's Harbour

High ceilings throughout