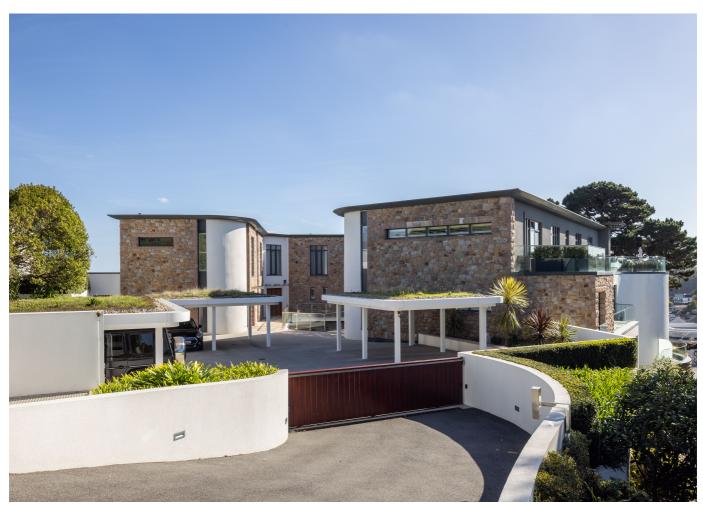

## £2,250,000 ST. BRELADE

This luxury apartment is set within the exclusive La Rocque development nestled on the hillside above the beautiful St. Aubin's Harbour. Boasting two double bedrooms both en-suite, an open plan kitchen/dining/sitting area, separate utility and cloakroom, this contemporary apartment benefits from meticulous craftsmanship and bespoke finishes throughout. Externally, the apartment offers a wrap-around balcony offering spectacular sea views leading to the side terrace perfect for al-fresco dining, two allocated parking spaces plus visitor spaces and an external lock-up storage facility. Located just a short stroll away from the array of shops, bars, cafes and restaurants St. Aubin's has to offer, this high-end specification apartment is the perfect property for those looking to downsize, professionals looking for a low-maintenance executive lifestyle as well as those looking for a buy-to-let investment. For more information or to arrange a viewing please contact us at...

#### **KEY FACTS**

Luxury development consisting of just nine apartments

Wrap-around balcony providing spectacular sea views

High specification finishes throughout

Open plan kitchen/dining/sitting area

Separate utility room

2,194 sq. ft. plus 785 sq. ft. balconies/terrace

Private terrace perfect for al-fresco dining

Two allocated parking spaces plus visitor spaces & private storage unit

Short stroll to St. Aubin's Harbour

High ceilings throughout