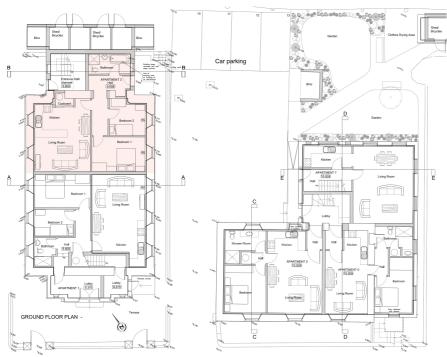

No. 3 Ground Floor

# GROUND FLOOR

Entrance hall Bedroom one Bedroom two Bathroom Kitchen/sitting/dining room