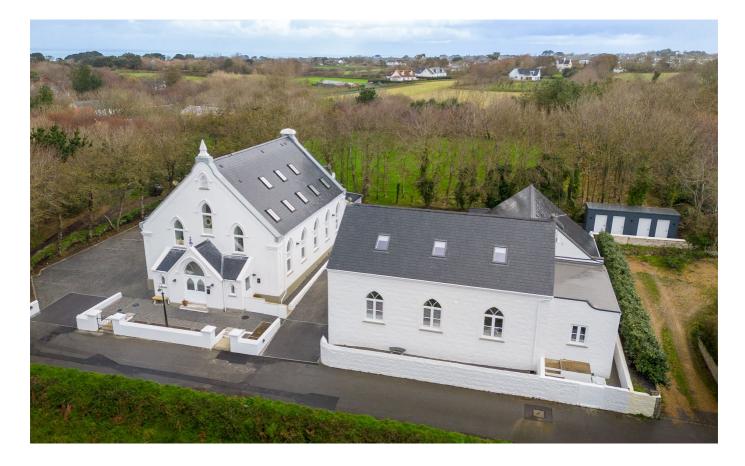

# £459,000 LOCAL MARKET, TORTEVAL

Ground floor, two bedroom apartment with two, allocated parking spaces. Livingroom is delighted to offer Chapelle du Vallon to the market. Converted from a former chapel and adjacent hall, this superb brand-new development is situated at the head of an idyllic valley leading to Rocquaine Bay. Comprising 8 new homes, thoughtfully created to offer unique living spaces, Chapelle du Vallon is a superb opportunity for tranquil living in a much coveted and rarely available location. Each new home benefits from allocated parking, individual bike/garden stores and use of a communal garden - designed to ease the responsibility of individual maintenance. Highly deserving of closer inspection, please call the team at Livingroom today on +44 1481 715555 to find out more.

## **KEY FACTS**

BRAND NEW DEVELOPMENT

- Located in a beautiful, quiet country lane
- Comprising 8 homes

Allocated parking

Communal garden

Individual shed/storage for bikes