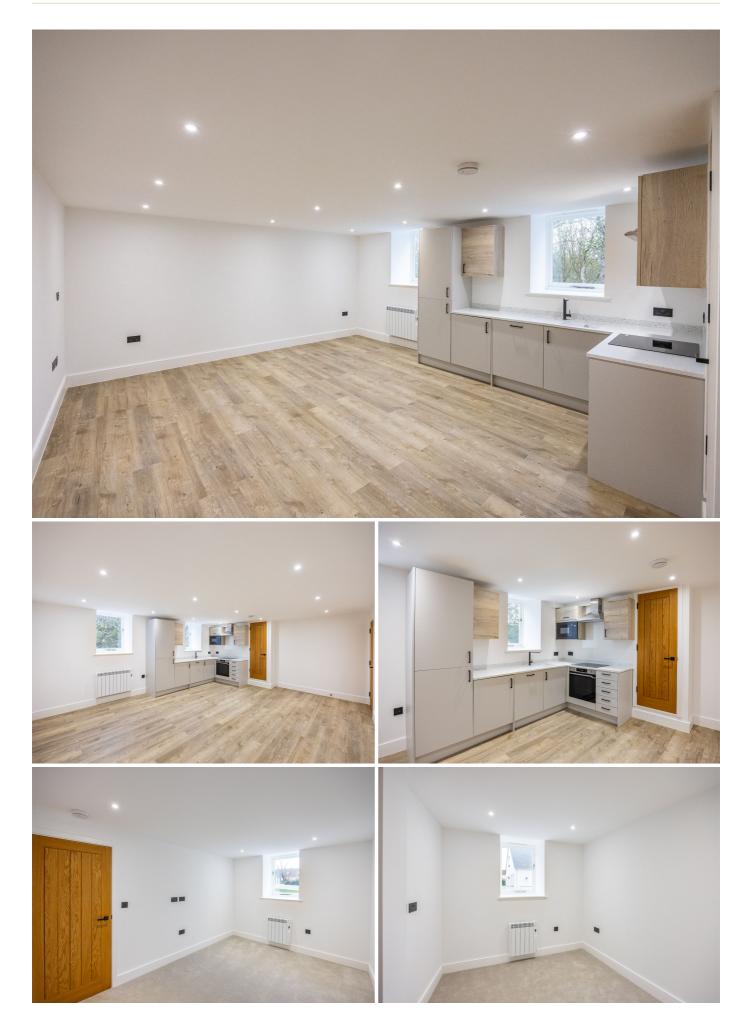

# GROUND FLOOR

Entrance hall Bedroom one Bedroom two Bathroom Kitchen/sitting/dining room

#### APPLIANCES

Samsung oven Samsung hob Samsung extractor unit Samsung microwave Candy dishwasher Candy washer dryer

## INCLUSIONS

To include all fitted flooring, light fittings and appliances as listed.