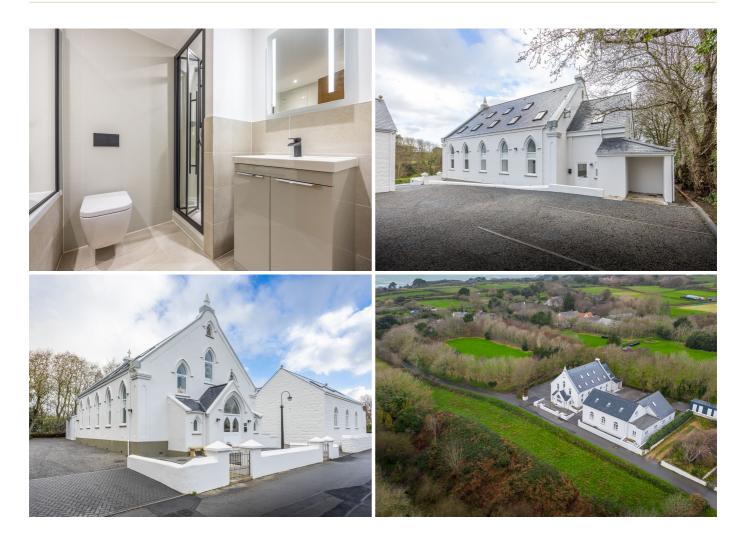

# £459,000 LOCAL MARKET, TORTEVAL

Ground floor, two bedroom apartment with two, allocated parking spaces. Livingroom is delighted to offer Chapelle du Vallon to the market. Converted from a former chapel and adjacent hall, this superb brand-new development is situated at the head of an idyllic valley leading to Rocquaine Bay. Comprising 8 new homes, thoughtfully created to offer unique living spaces, Chapelle du Vallon is a superb opportunity for tranquil living in a much coveted and rarely available location. Each new home benefits from allocated parking, individual bike/garden stores and use of a communal garden - designed to ease the responsibility of individual maintenance. Highly deserving of closer inspection, please call the team at Livingroom today on +44 1481 715555 to find out more.

## **KEY FACTS**

BRAND NEW DEVELOPMENT

- Located in a beautiful, quiet country lane
- Comprising 8 homes

Allocated parking

Communal garden

Individual shed/storage for bikes