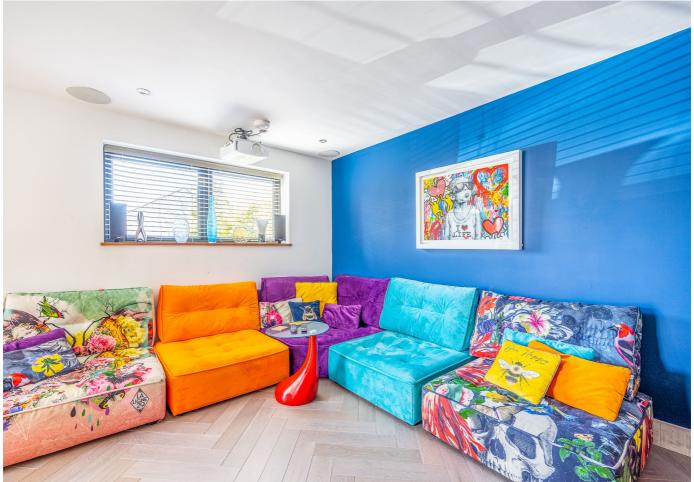

# £775,000 LOCAL MARKET, ST. SAMPSON

Skyway is a newly constructed, stylish home completed to a high standard by the current owner, conveniently situated on a small, quiet clos in the Parish of St Sampson. The modern accommodation comprises entrance hall, open-plan kitchen/dining/sitting room with a feature Bioethanol electric fireplace and bi-fold doors leading to the garden. There is also a snug area, which could easily be partitioned to provide a third bedroom if required, along with separate utility and cloakroom completing the ground floor. The first floor provides two large double bedrooms, one with En-suite shower room and a separate family bathroom with freestanding bath. Externally there is parking for multiple vehicles along with an easily maintained decked garden to both front and rear with beautiful planting providing privacy. A stunning home worthy of closer inspection.