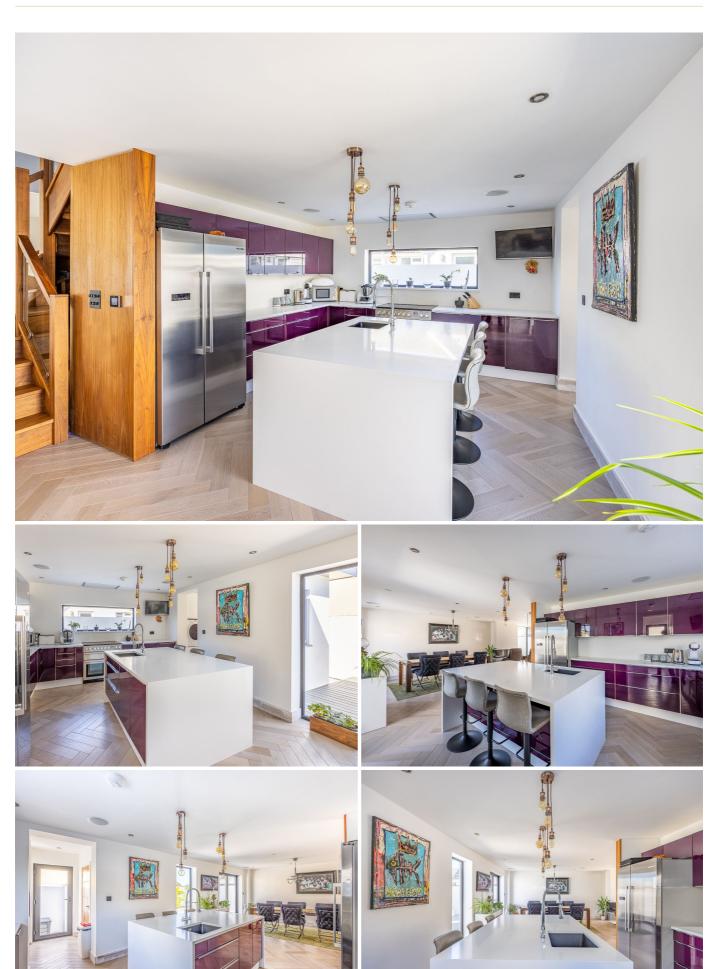

# £775,000 LOCAL MARKET, ST. SAMPSON

Skyway is a newly constructed, stylish home completed to a high standard by the current owner, conveniently situated on a small, quiet clos in the Parish of St Sampson. The modern accommodation comprises entrance hall, open-plan kitchen/dining/sitting room with a feature Bioethanol electric fireplace and bi-fold doors leading to the garden. There is also a snug area, which could easily be partitioned to provide a third bedroom if required, along with separate utility and cloakroom completing the ground floor. The first floor provides two large double bedrooms, one with En-suite shower room and a separate family bathroom with freestanding bath. Externally there is parking for multiple vehicles along with an easily maintained decked garden to both front and rear with beautiful planting providing privacy. A stunning home worthy of closer inspection.

### **APPLIANCES**

Nexus Rangemaster with induction hob

Neff extractor

Bosch integrated dishwasher

Bosch American style fridge/freezer

Samsung washer/dryer