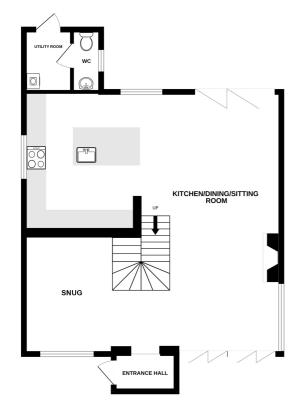

GROUND FLOOR 766 sq.ft. (71.1 sq.m.) approx.

1ST FLOOR 609 sq.ft. (56.6 sq.m.) approx.

TOTAL FLOOR AREA: 1374 sq.ft. (127.7 sq.m.) approx.

Whilst every attempt has been made to ensure the accuracy of the floorplan contained here, measurements of doors, windows, rooms and any other tiens are approximate and not responsibility is taken for any error, omission or mis-statement. This plan is for illustrative purposes only and should be used as such by any prospective purchaser. The services, systems and appliances shown have not been tested and no guarantee as to their operability or efficiency can be given.

## **GROUND FLOOR**

#### **Entrance Hall** 3'10 x 6'6 Kitchen/Dining/Sitting 14'4 x 26'6 Room Snug 12'1 x 9'3 **Utility Room** 6'5 x 4'11 wc 6′5 x 3′0 FIRST FLOOR Landing 9'10 x 6'5 **Primary Bedroom** 15'7 x 10'8 Walk-In wardrobe 5'9 x 6'5 **Ensuite** 7'4 x 7'11 **Bathroom** 7'4 x 11'6 **Bedroom Two** 15'7 x 9'5 Storage 7'4 x 7'1