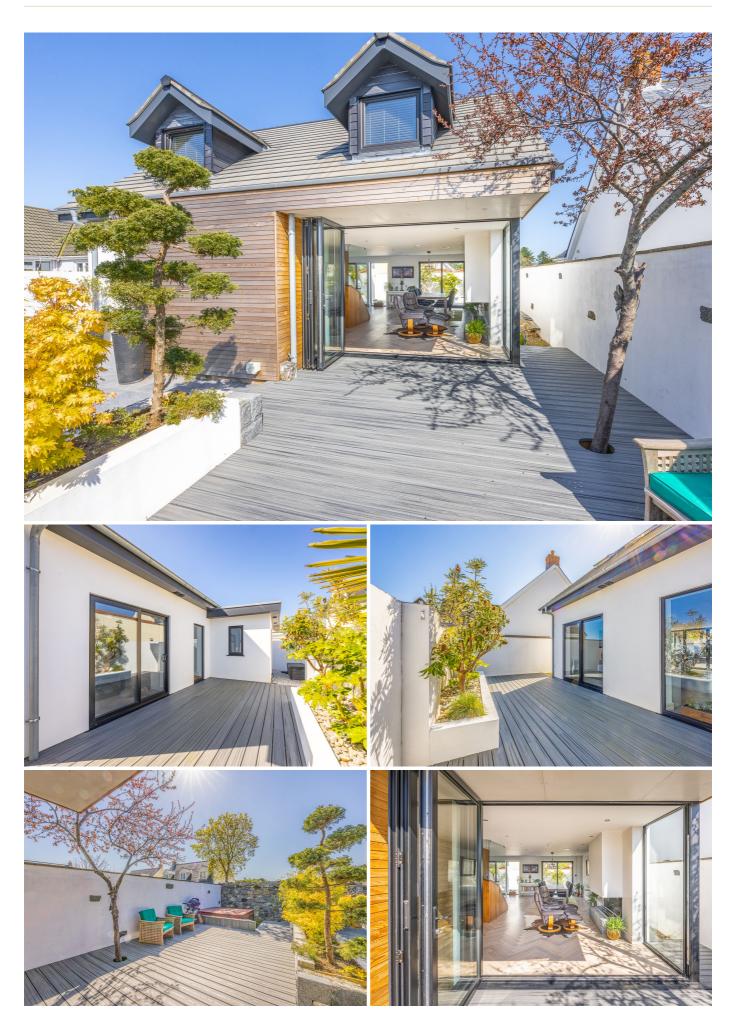

# £775,000 LOCAL MARKET, ST. SAMPSON

Skyway is a newly constructed, stylish home completed to a high standard by the current owner, conveniently situated on a small, quiet clos in the Parish of St Sampson. The modern accommodation comprises entrance hall, open-plan kitchen/dining/sitting room with a feature Bioethanol electric fireplace and bi-fold doors leading to the garden. There is also a snug area, which could easily be partitioned to provide a third bedroom if required, along with separate utility and cloakroom completing the ground floor. The first floor provides two large double bedrooms, one with En-suite shower room and a separate family bathroom with freestanding bath. Externally there is parking for multiple vehicles along with an easily maintained decked garden to both front and rear with beautiful planting providing privacy. A stunning home worthy of closer inspection.

### **KEY FACTS**

Detached, newly constructed, stylish

Open plan living

Smart home technology

Easily maintained garden areas

Parking for multiple vehicles