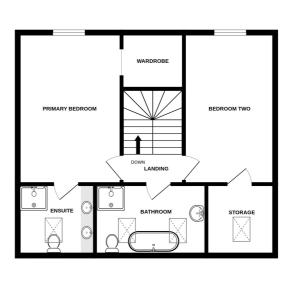

GROUND FLOOR 766 sq.ft. (71.1 sq.m.) approx.

1ST FLOOR 609 sq.ft. (56.6 sq.m.) approx.

TOTAL FLOOR AREA: 1374 sq.ft. (127.7 sq.m.) approx.

Whilst every attempt has been made to ensure the accuracy of the floorplan contained here, measurements of doors, windows, rooms and any other tiens are approximate and not responsibility is taken for any error, omission or mis-statement. This plan is for illustrative purposes only and should be used as such by any prospective purchaser. The services, systems and appliances shown have not been tested and no guarantee as to their operability or efficiency can be given.

#### **Entrance Hall** 3'10 x 6'6 Kitchen/Dining/Sitting 14'4 x 26'6 Room Snug 12'1 x 9'3 **Utility Room** 6'5 x 4'11 wc 6′5 x 3′0 FIRST FLOOR Landing 9'10 x 6'5 **Primary Bedroom** 15'7 x 10'8 Walk-In wardrobe 5'9 x 6'5 **Ensuite** 7'4 x 7'11 **Bathroom** 7'4 x 11'6 **Bedroom Two** 15'7 x 9'5 Storage 7'4 x 7'1