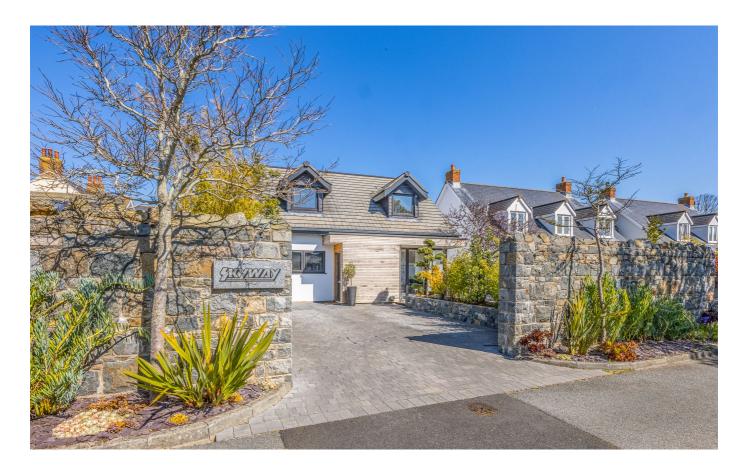

# £775,000 LOCAL MARKET, ST. SAMPSON

Skyway is a newly constructed, stylish home completed to a high standard by the current owner, conveniently situated on a small, quiet clos in the Parish of St Sampson. The modern accommodation comprises entrance hall, open-plan kitchen/dining/sitting room with a feature Bioethanol electric fireplace and bi-fold doors leading to the garden. There is also a snug area, which could easily be partitioned to provide a third bedroom if required, along with separate utility and cloakroom completing the ground floor. The first floor provides two large double bedrooms, one with En-suite shower room and a separate family bathroom with freestanding bath. Externally there is parking for multiple vehicles along with an easily maintained decked garden to both front and rear with beautiful planting providing privacy. A stunning home worthy of closer inspection.