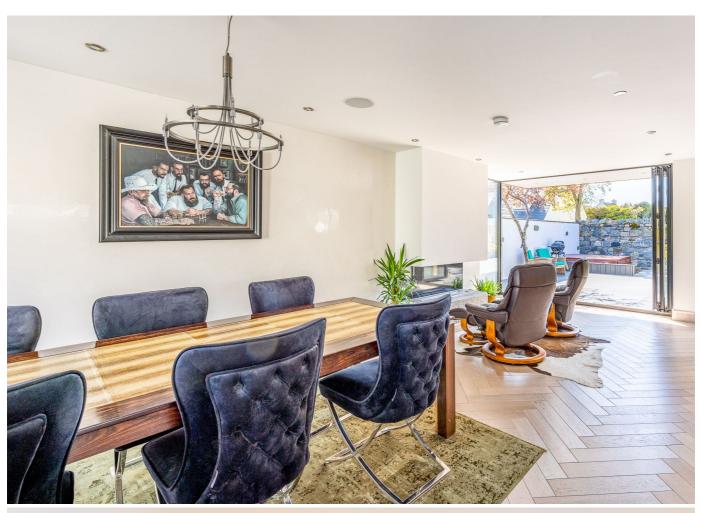

# £775,000 LOCAL MARKET, ST. SAMPSON

Skyway is a newly constructed, stylish home completed to a high standard by the current owner, conveniently situated on a small, quiet clos in the Parish of St Sampson. The modern accommodation comprises entrance hall, open-plan kitchen/dining/sitting room with a feature Bioethanol electric fireplace and bi-fold doors leading to the garden. There is also a snug area, which could easily be partitioned to provide a third bedroom if required, along with separate utility and cloakroom completing the ground floor. The first floor provides two large double bedrooms, one with En-suite shower room and a separate family bathroom with freestanding bath. Externally there is parking for multiple vehicles along with an easily maintained decked garden to both front and rear with beautiful planting providing privacy. A stunning home worthy of closer inspection.