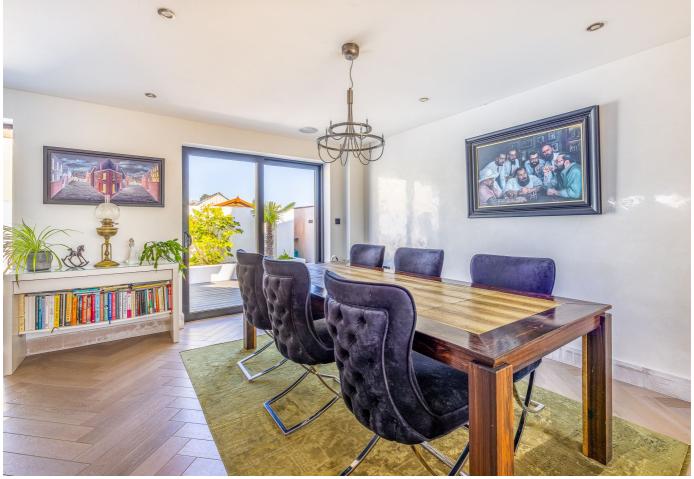

# £775,000 LOCAL MARKET, ST. SAMPSON

Skyway is a newly constructed, stylish home completed to a high standard by the current owner, conveniently situated on a small, quiet clos in the Parish of St Sampson. The modern accommodation comprises entrance hall, open-plan kitchen/dining/sitting room with a feature Bioethanol electric fireplace and bi-fold doors leading to the garden. There is also a snug area, which could easily be partitioned to provide a third bedroom if required, along with separate utility and cloakroom completing the ground floor. The first floor provides two large double bedrooms, one with En-suite shower room and a separate family bathroom with freestanding bath. Externally there is parking for multiple vehicles along with an easily maintained decked garden to both front and rear with beautiful planting providing privacy. A stunning home worthy of closer inspection.