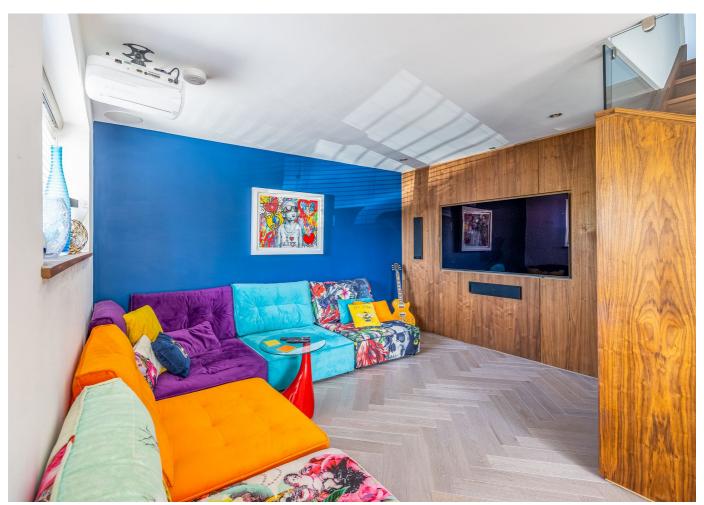

# £775,000 LOCAL MARKET, ST. SAMPSON

Skyway is a newly constructed, stylish home completed to a high standard by the current owner, conveniently situated on a small, quiet clos in the Parish of St Sampson. The modern accommodation comprises entrance hall, open-plan kitchen/dining/sitting room with a feature Bioethanol electric fireplace and bi-fold doors leading to the garden. There is also a snug area, which could easily be partitioned to provide a third bedroom if required, along with separate utility and cloakroom completing the ground floor. The first floor provides two large double bedrooms, one with En-suite shower room and a separate family bathroom with freestanding bath. Externally there is parking for multiple vehicles along with an easily maintained decked garden to both front and rear with beautiful planting providing privacy. A stunning home worthy of closer inspection.