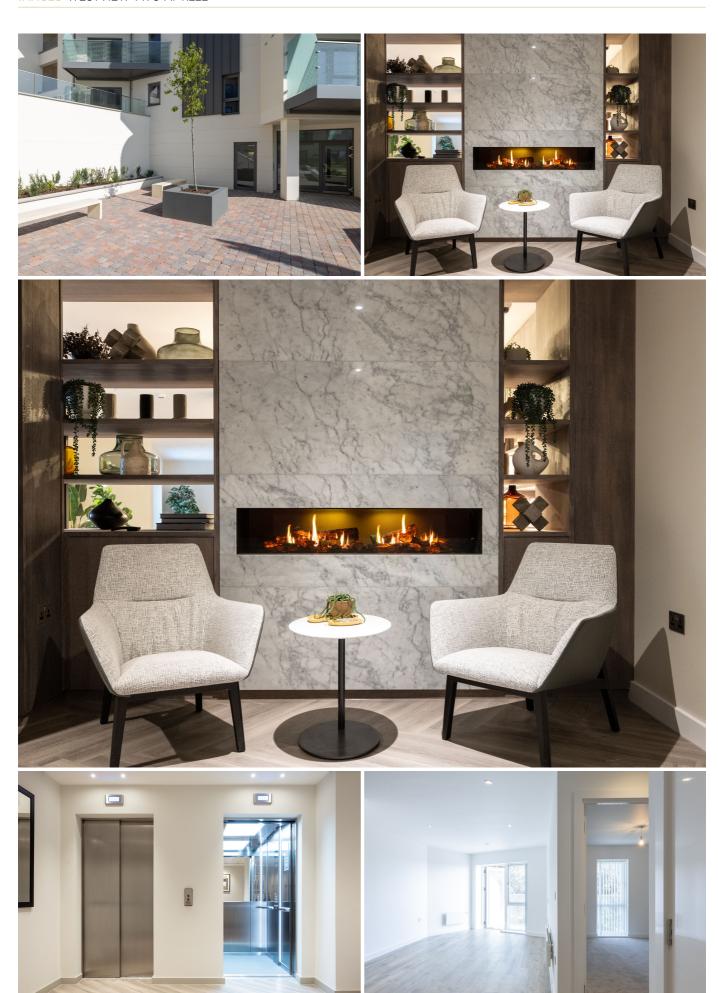

# £1,495 ST. SAVIOUR

ENTITLED/LICENSED. Livingroom is delighted to introduce this second-floor luxury apartment within the Westview 2 development and within a short stroll of St. Helier. The accommodation provides an entrance hall with a walk-in utility storage cupboard, an open plan kitchen/sitting room with access to a private balcony, a double bedroom with fitted wardrobes and a bathroom. All residents have access to a fabulous private lounge area. Available June. Monthly rent to include service charges.

## **KEY FACTS**

Second floor Westview apartment

Located within walking distance of St.

Helier

Lift access

Private balcony

Use of the Residents Club Lounge

Available June