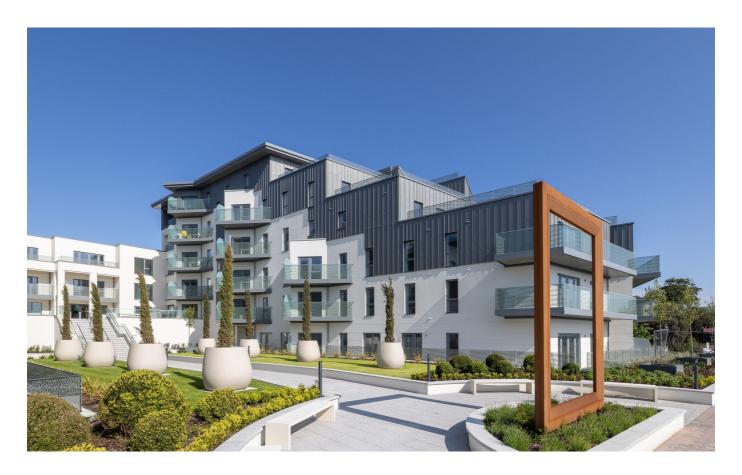

# £1,495 ST. SAVIOUR

ENTITLED/LICENSED. Livingroom is delighted to introduce this second-floor luxury apartment within the Westview 2 development and within a short stroll of St. Helier. The accommodation provides an entrance hall with a walk-in utility storage cupboard, an open plan kitchen/sitting room with access to a private balcony, a double bedroom with fitted wardrobes and a bathroom. All residents have access to a fabulous private lounge area. Available June. Monthly rent to include service charges.

## **KEY FACTS**

Second floor Westview apartment

Located within walking distance of St.

Helier

Lift access

Private balcony

Use of the Residents Club Lounge

Available June