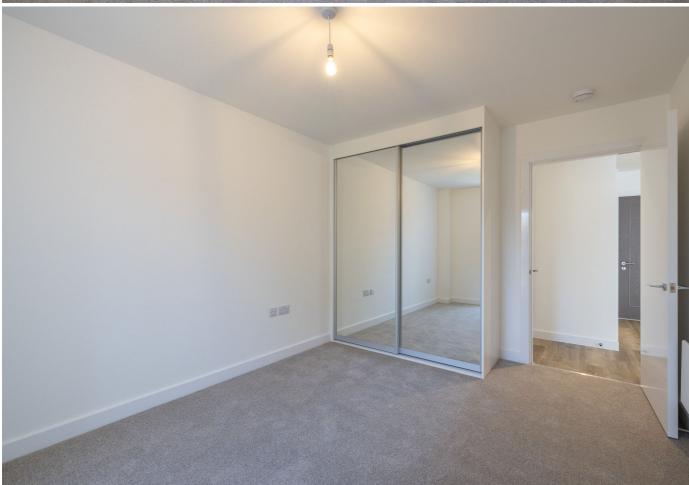

# £1,495 ST. SAVIOUR

ENTITLED/LICENSED. Livingroom is delighted to introduce this second-floor luxury apartment within the Westview 2 development and within a short stroll of St. Helier. The accommodation provides an entrance hall with a walk-in utility storage cupboard, an open plan kitchen/sitting room with access to a private balcony, a double bedroom with fitted wardrobes and a bathroom. All residents have access to a fabulous private lounge area. Available June. Monthly rent to include service charges.

| Entrance hall        | 6′7 x 3′6   |
|----------------------|-------------|
| Kitchen/sitting room | 25'2 x 10'4 |
| Balcony              | 17′7 x 5′0  |
| Bedroom              | 8′9 x 6′4   |
| Bathroom             | 8'9 x 6'4   |