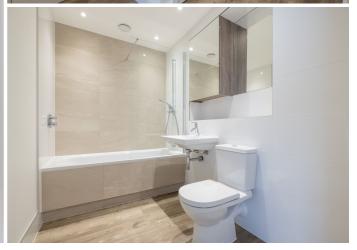

| Entrance hall        | 6′7 x 3′6   |
|----------------------|-------------|
| Kitchen/sitting room | 25'2 x 10'4 |
| Balcony              | 17′7 x 5′0  |
| Bedroom              | 8′9 x 6′4   |
| Bathroom             | 8'9 x 6'4   |