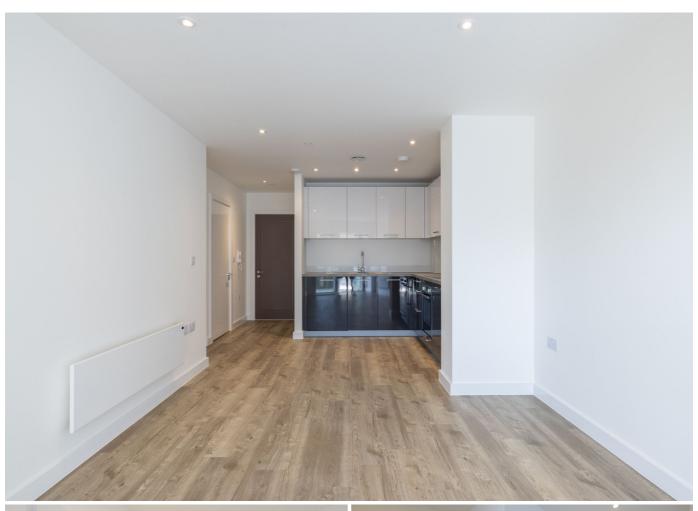

# £1,495 ST. SAVIOUR

ENTITLED/LICENSED. Livingroom is delighted to introduce this second-floor luxury apartment within the Westview 2 development and within a short stroll of St. Helier. The accommodation provides an entrance hall with a walk-in utility storage cupboard, an open plan kitchen/sitting room with access to a private balcony, a double bedroom with fitted wardrobes and a bathroom. All residents have access to a fabulous private lounge area. Available June. Monthly rent to include service charges.

| Entrance hall        | 6′7 x 3′6   |
|----------------------|-------------|
| Kitchen/sitting room | 25'2 x 10'4 |
| Balcony              | 17′7 x 5′0  |
| Bedroom              | 8′9 x 6′4   |
| Bathroom             | 8'9 x 6'4   |