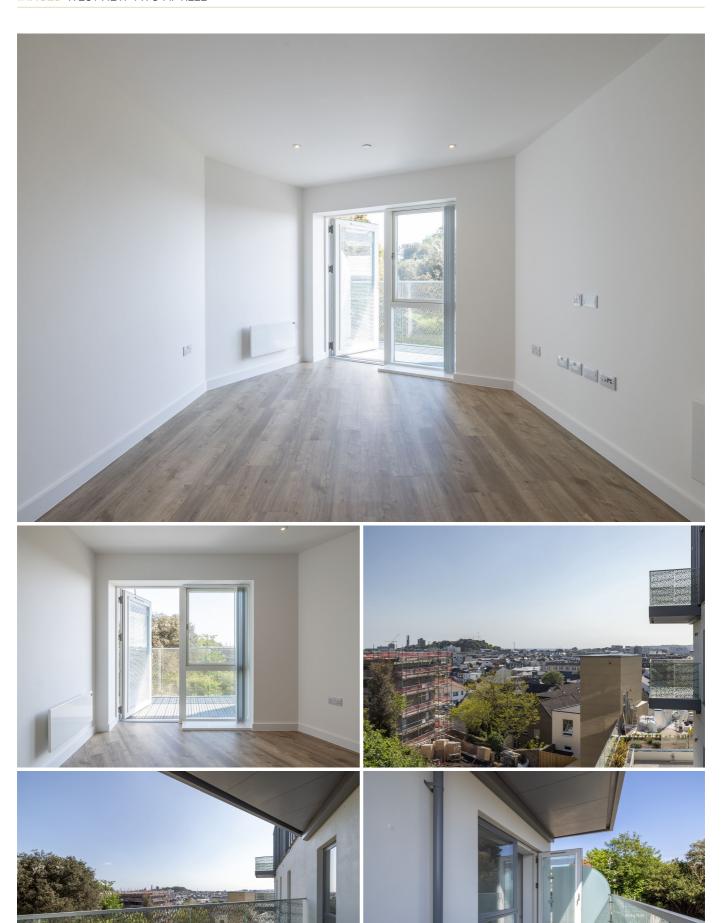

# £1,495 ST. SAVIOUR

ENTITLED/LICENSED. Livingroom is delighted to introduce this second-floor luxury apartment within the Westview 2 development and within a short stroll of St. Helier. The accommodation provides an entrance hall with a walk-in utility storage cupboard, an open plan kitchen/sitting room with access to a private balcony, a double bedroom with fitted wardrobes and a bathroom. All residents have access to a fabulous private lounge area. Available June. Monthly rent to include service charges.

## **KEY FACTS**

Second floor Westview apartment

Located within walking distance of St.

Helier

Lift access

Private balcony

Use of the Residents Club Lounge

Available June