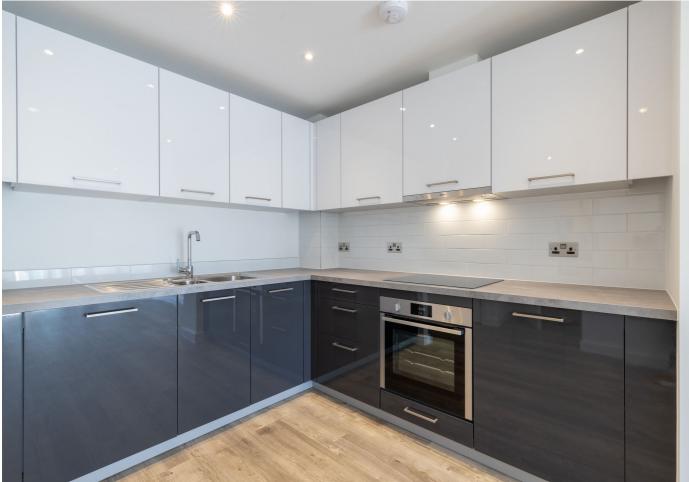

# £1,495 ST. SAVIOUR

ENTITLED/LICENSED. Livingroom is delighted to introduce this second-floor luxury apartment within the Westview 2 development and within a short stroll of St. Helier. The accommodation provides an entrance hall with a walk-in utility storage cupboard, an open plan kitchen/sitting room with access to a private balcony, a double bedroom with fitted wardrobes and a bathroom. All residents have access to a fabulous private lounge area. Available June. Monthly rent to include service charges.

### **APPLIANCES**

Neff oven

Neff hob and extractor

Neff fridge

Neff dishwasher

Neff washer/dryer