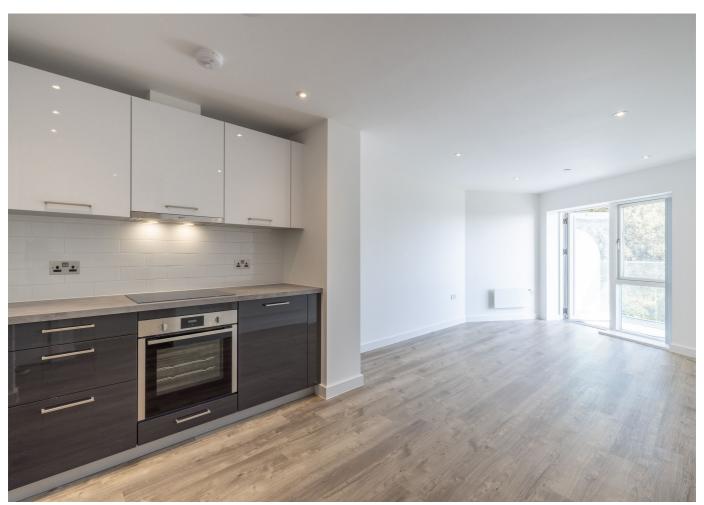

# £1,495 ST. SAVIOUR

ENTITLED/LICENSED. Livingroom is delighted to introduce this second-floor luxury apartment within the Westview 2 development and within a short stroll of St. Helier. The accommodation provides an entrance hall with a walk-in utility storage cupboard, an open plan kitchen/sitting room with access to a private balcony, a double bedroom with fitted wardrobes and a bathroom. All residents have access to a fabulous private lounge area. Available June. Monthly rent to include service charges.

### **APPLIANCES**

Neff oven

Neff hob and extractor

Neff fridge

Neff dishwasher

Neff washer/dryer