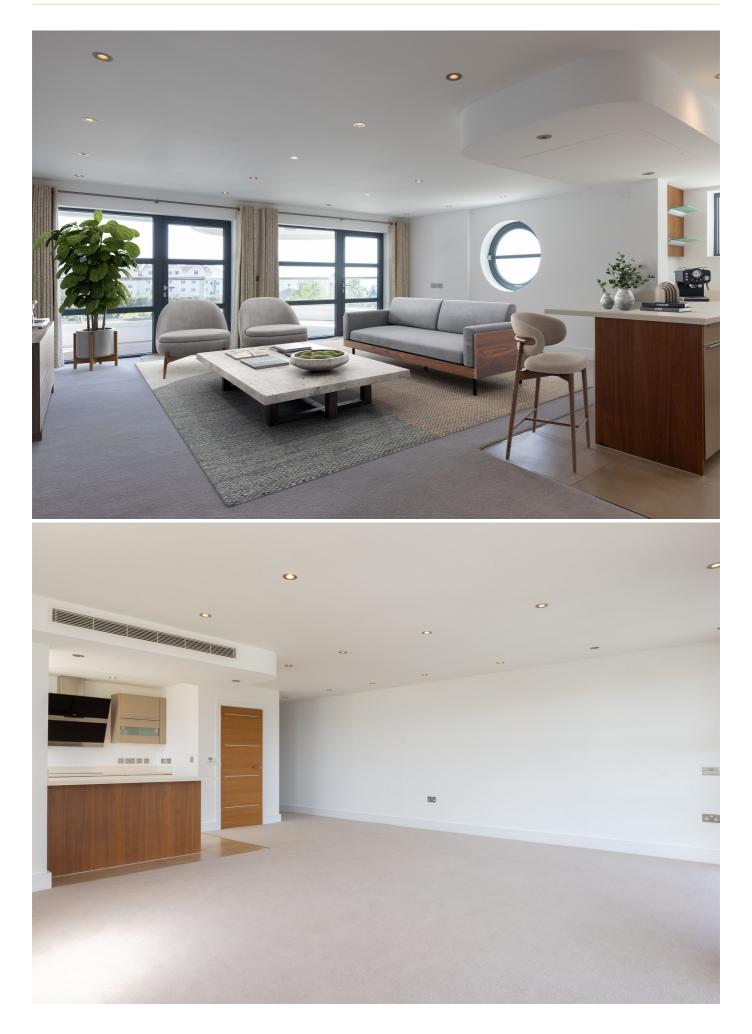

## POA ST. BRELADE

This stunning three-bedroom apartment is located in the heart of St. Brelade's Bay, one of the most desirable locations in Jersey. The apartment boasts ample living space, with a large open-plan living and dining area perfect for entertaining guests. The apartment also features a fully equipped kitchen and three spacious bedrooms with En-suite bathrooms. One of the highlights of this apartment is the large balcony that offers breath-taking views of the bay and the surrounding area. This is the perfect spot to relax and unwind after a long day, or to enjoy a meal with friends and family. The apartment comes with parking for two vehicles plus visitor parking. There is also a courtyard to the rear which is useful additional private outside space. This apartment is ideally located close to a range of local restaurants, cafes, and bars, as well as a short walk from the beach. For more information please call us on 01534 717100 or alternatively, email jersey@livingroomproperty.com to avoid...