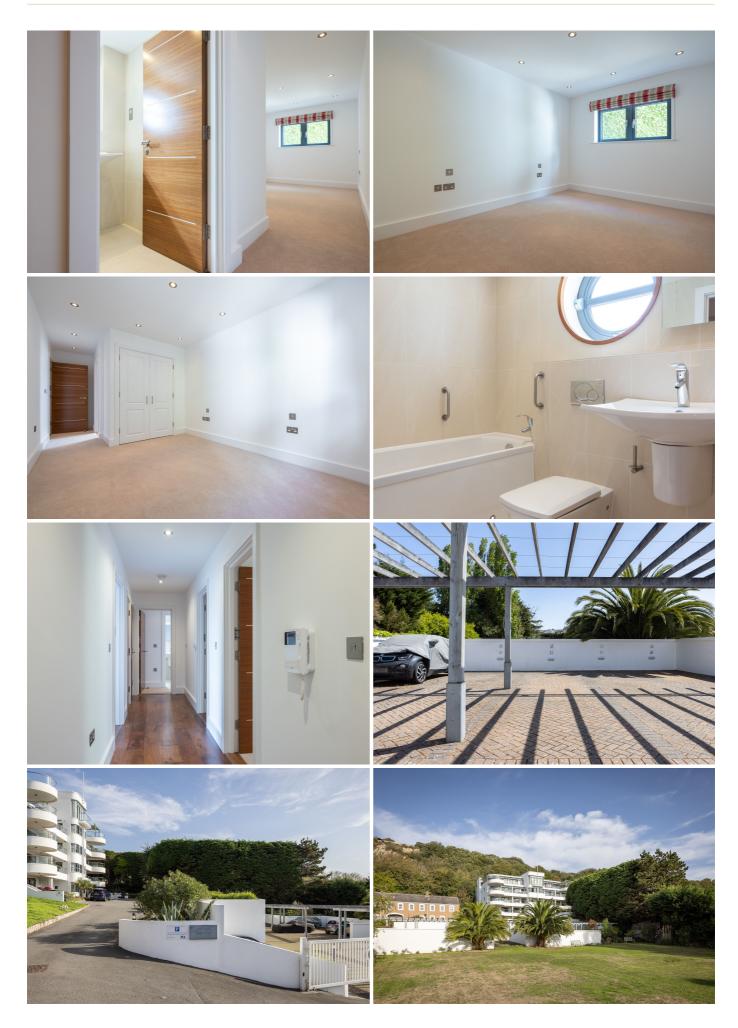

## POA ST. BRELADE

This stunning three-bedroom apartment is located in the heart of St. Brelade's Bay, one of the most desirable locations in Jersey. The apartment boasts ample living space, with a large open-plan living and dining area perfect for entertaining guests. The apartment also features a fully equipped kitchen and three spacious bedrooms with En-suite bathrooms. One of the highlights of this apartment is the large balcony that offers breath-taking views of the bay and the surrounding area. This is the perfect spot to relax and unwind after a long day, or to enjoy a meal with friends and family. The apartment comes with parking for two vehicles plus visitor parking. There is also a courtyard to the rear which is useful additional private outside space. This apartment is ideally located close to a range of local restaurants, cafes, and bars, as well as a short walk from the beach. For more information please call us on 01534 717100 or alternatively, email jersey@livingroomproperty.com to avoid...

#### **KEY FACTS**

| KETTACI5                                                           |
|--------------------------------------------------------------------|
| Perfect location in the centre of St<br>Brelade' s Bay             |
| Immaculate throughout and ready to move in                         |
| Balcony with partial views of the sea                              |
| Allocated parking for two vehicles                                 |
| Large private rear courtyard and use of extensive communal gardens |
| Vacant possession                                                  |
| Peaceful and quiet location away from any road noise               |
| Close to local amenities including restaurants and bus routes      |
| A two minute walk to one of the best beaches on the island         |
| Private storeroom                                                  |
| Share Transfer                                                     |
| *Please note the sq. ft provided includes first-floor balcony      |
| SERVICES                                                           |
| Mains water                                                        |
| Mains drains                                                       |
| HEATING                                                            |
| Electric underfloor heating                                        |
|                                                                    |