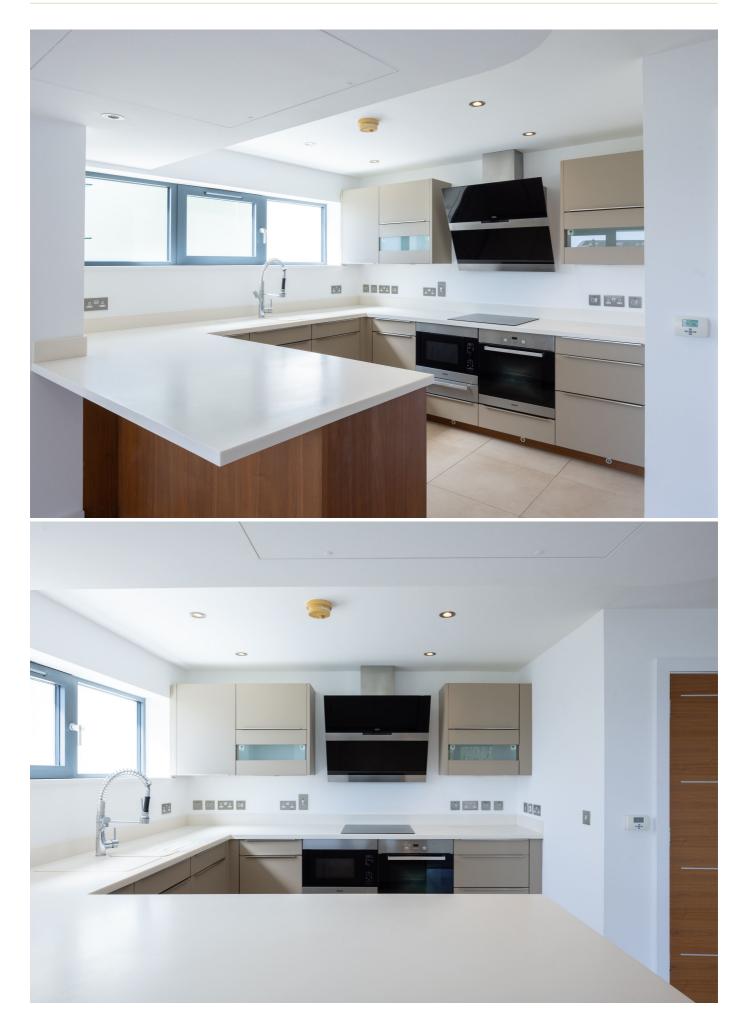

## POA ST. BRELADE

This stunning three-bedroom apartment is located in the heart of St. Brelade's Bay, one of the most desirable locations in Jersey. The apartment boasts ample living space, with a large open-plan living and dining area perfect for entertaining guests. The apartment also features a fully equipped kitchen and three spacious bedrooms with En-suite bathrooms. One of the highlights of this apartment is the large balcony that offers breath-taking views of the bay and the surrounding area. This is the perfect spot to relax and unwind after a long day, or to enjoy a meal with friends and family. The apartment comes with parking for two vehicles plus visitor parking. There is also a courtyard to the rear which is useful additional private outside space. This apartment is ideally located close to a range of local restaurants, cafes, and bars, as well as a short walk from the beach. For more information please call us on 01534 717100 or alternatively, email jersey@livingroomproperty.com to avoid...