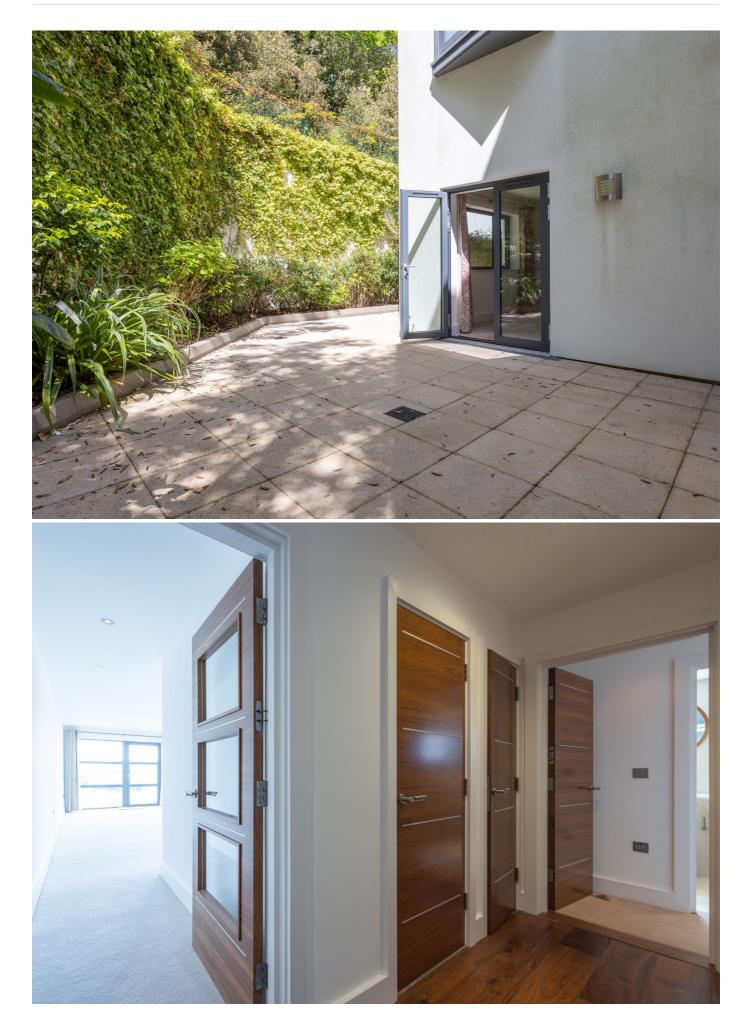

## POA ST. BRELADE

This stunning three-bedroom apartment is located in the heart of St. Brelade's Bay, one of the most desirable locations in Jersey. The apartment boasts ample living space, with a large open-plan living and dining area perfect for entertaining guests. The apartment also features a fully equipped kitchen and three spacious bedrooms with En-suite bathrooms. One of the highlights of this apartment is the large balcony that offers breath-taking views of the bay and the surrounding area. This is the perfect spot to relax and unwind after a long day, or to enjoy a meal with friends and family. The apartment comes with parking for two vehicles plus visitor parking. There is also a courtyard to the rear which is useful additional private outside space. This apartment is ideally located close to a range of local restaurants, cafes, and bars, as well as a short walk from the beach. For more information please call us on 01534 717100 or alternatively, email jersey@livingroomproperty.com to avoid...

#### **KEY FACTS**

| KETTACI5                                                           |
|--------------------------------------------------------------------|
| Perfect location in the centre of St<br>Brelade' s Bay             |
| Immaculate throughout and ready to move in                         |
| Balcony with partial views of the sea                              |
| Allocated parking for two vehicles                                 |
| Large private rear courtyard and use of extensive communal gardens |
| Vacant possession                                                  |
| Peaceful and quiet location away from any road noise               |
| Close to local amenities including restaurants and bus routes      |
| A two minute walk to one of the best beaches on the island         |
| Private storeroom                                                  |
| Share Transfer                                                     |
| *Please note the sq. ft provided includes first-floor balcony      |
| SERVICES                                                           |
| Mains water                                                        |
| Mains drains                                                       |
| HEATING                                                            |
| Electric underfloor heating                                        |
|                                                                    |