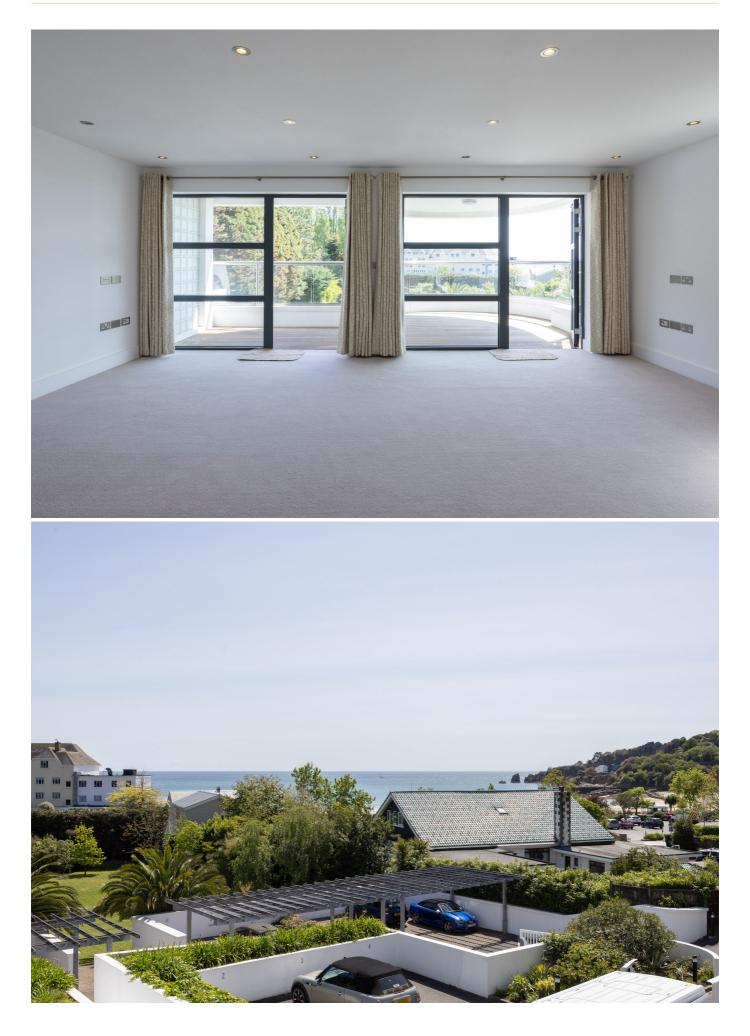

## POA ST. BRELADE

This stunning three-bedroom apartment is located in the heart of St. Brelade's Bay, one of the most desirable locations in Jersey. The apartment boasts ample living space, with a large open-plan living and dining area perfect for entertaining guests. The apartment also features a fully equipped kitchen and three spacious bedrooms with En-suite bathrooms. One of the highlights of this apartment is the large balcony that offers breath-taking views of the bay and the surrounding area. This is the perfect spot to relax and unwind after a long day, or to enjoy a meal with friends and family. The apartment comes with parking for two vehicles plus visitor parking. There is also a courtyard to the rear which is useful additional private outside space. This apartment is ideally located close to a range of local restaurants, cafes, and bars, as well as a short walk from the beach. For more information please call us on 01534 717100 or alternatively, email jersey@livingroomproperty.com to avoid...

#### **KEY FACTS**

| KETTACI5                                                           |
|--------------------------------------------------------------------|
| Perfect location in the centre of St<br>Brelade' s Bay             |
| Immaculate throughout and ready to move in                         |
| Balcony with partial views of the sea                              |
| Allocated parking for two vehicles                                 |
| Large private rear courtyard and use of extensive communal gardens |
| Vacant possession                                                  |
| Peaceful and quiet location away from any road noise               |
| Close to local amenities including restaurants and bus routes      |
| A two minute walk to one of the best beaches on the island         |
| Private storeroom                                                  |
| Share Transfer                                                     |
| *Please note the sq. ft provided includes first-floor balcony      |
| SERVICES                                                           |
| Mains water                                                        |
| Mains drains                                                       |
| HEATING                                                            |
| Electric underfloor heating                                        |
|                                                                    |