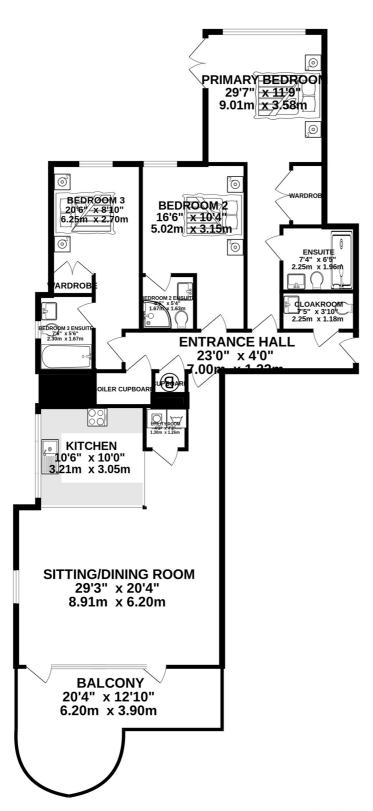

#### **IMAGES** CHATEAU VALEUSE APT.4

FIRST FLOOR 1487 sq.ft. (138.2 sq.m.) approx.

TOTAL FLOOR AREA : 1487 sq.ft. (138.2 sq.m.) approx.

Whilst every attempt has been made to ensure the accuracy of the floorplan contained here, measurements of doors, windows, rooms and any other items are approximate and no responsibility is taken for any error, omission or mis-statement. This plan is for illustrative purposes only and should be used as such by any prospective purchaser. The services, systems and appliances shown have not been tested and no guarantee as to their operability or efficiency can be given. Made with Metropix ©2023

#### FIRST FLOOR

| 23'0 x 4'0   |
|--------------|
| 7′5 x 3′10   |
| 29'7 x 11'9  |
| 7′4 x 6′5    |
| 16′6 x 10′4  |
| 5′6 x 5′4    |
| 20'6 x 8'10  |
| 7′6 x 5′6    |
| 4'3 x 4'2    |
| 10′6 x 10′0  |
| 29'3 x 20'4  |
| 20'4 x 12'10 |
|              |