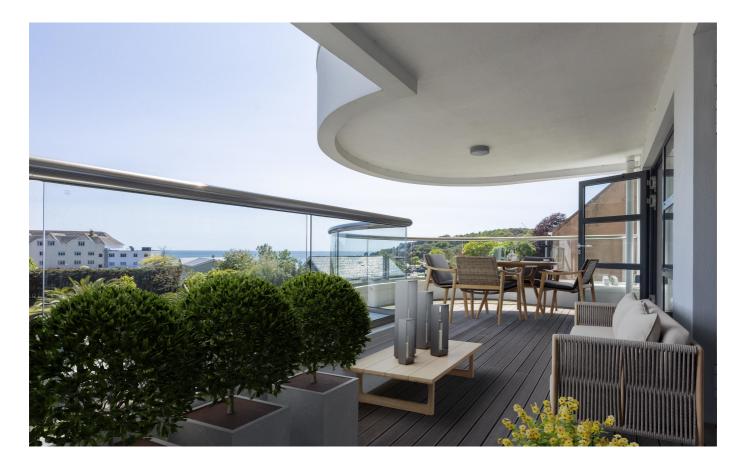

## POA ST. BRELADE

This stunning three-bedroom apartment is located in the heart of St. Brelade's Bay, one of the most desirable locations in Jersey. The apartment boasts ample living space, with a large open-plan living and dining area perfect for entertaining guests. The apartment also features a fully equipped kitchen and three spacious bedrooms with En-suite bathrooms. One of the highlights of this apartment is the large balcony that offers breath-taking views of the bay and the surrounding area. This is the perfect spot to relax and unwind after a long day, or to enjoy a meal with friends and family. The apartment comes with parking for two vehicles plus visitor parking. There is also a courtyard to the rear which is useful additional private outside space. This apartment is ideally located close to a range of local restaurants, cafes, and bars, as well as a short walk from the beach. For more information please call us on 01534 717100 or alternatively, email jersey@livingroomproperty.com to avoid...

#### **KEY FACTS**

| KETTACI5                                                           |
|--------------------------------------------------------------------|
| Perfect location in the centre of St<br>Brelade' s Bay             |
| Immaculate throughout and ready to move in                         |
| Balcony with partial views of the sea                              |
| Allocated parking for two vehicles                                 |
| Large private rear courtyard and use of extensive communal gardens |
| Vacant possession                                                  |
| Peaceful and quiet location away from any road noise               |
| Close to local amenities including restaurants and bus routes      |
| A two minute walk to one of the best beaches on the island         |
| Private storeroom                                                  |
| Share Transfer                                                     |
| *Please note the sq. ft provided includes first-floor balcony      |
| SERVICES                                                           |
| Mains water                                                        |
| Mains drains                                                       |
| HEATING                                                            |
| Electric underfloor heating                                        |
|                                                                    |