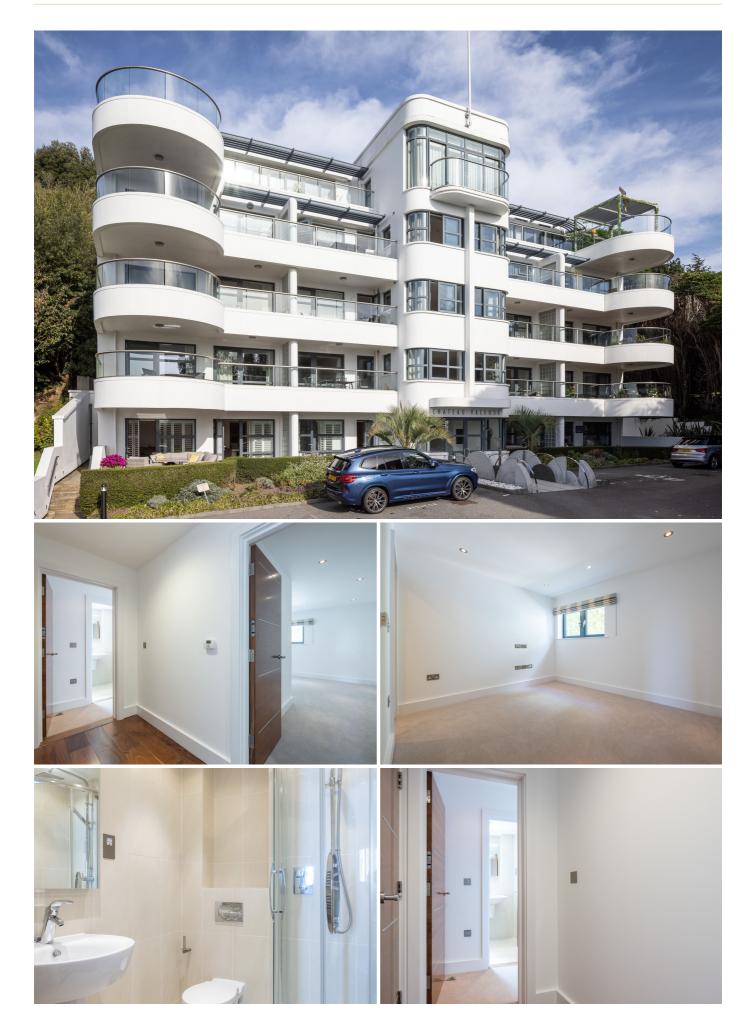

## POA ST. BRELADE

This stunning three-bedroom apartment is located in the heart of St. Brelade's Bay, one of the most desirable locations in Jersey. The apartment boasts ample living space, with a large open-plan living and dining area perfect for entertaining guests. The apartment also features a fully equipped kitchen and three spacious bedrooms with En-suite bathrooms. One of the highlights of this apartment is the large balcony that offers breath-taking views of the bay and the surrounding area. This is the perfect spot to relax and unwind after a long day, or to enjoy a meal with friends and family. The apartment comes with parking for two vehicles plus visitor parking. There is also a courtyard to the rear which is useful additional private outside space. This apartment is ideally located close to a range of local restaurants, cafes, and bars, as well as a short walk from the beach. For more information please call us on 01534 717100 or alternatively, email jersey@livingroomproperty.com to avoid...

#### **KEY FACTS**

| KETTACI5                                                           |
|--------------------------------------------------------------------|
| Perfect location in the centre of St<br>Brelade' s Bay             |
| Immaculate throughout and ready to move in                         |
| Balcony with partial views of the sea                              |
| Allocated parking for two vehicles                                 |
| Large private rear courtyard and use of extensive communal gardens |
| Vacant possession                                                  |
| Peaceful and quiet location away from any road noise               |
| Close to local amenities including restaurants and bus routes      |
| A two minute walk to one of the best beaches on the island         |
| Private storeroom                                                  |
| Share Transfer                                                     |
| *Please note the sq. ft provided includes first-floor balcony      |
| SERVICES                                                           |
| Mains water                                                        |
| Mains drains                                                       |
| HEATING                                                            |
| Electric underfloor heating                                        |
|                                                                    |