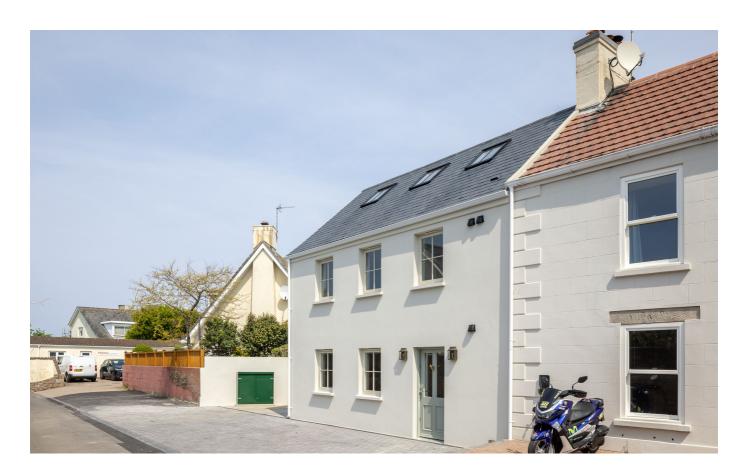

## LE VESCONTE HOUSE

**3**BEDROOMS

**2**BATHROOMS

1,687

O.1

## £1,125,000 ST. OUEN

FREEHOLD: This brand-new high-quality home is located in the heart of St. Ouen's Village and offers a range of features and amenities including the local bar/restaurant, the park, shops and regular bus route. The property is completed to the highest standard, featuring quality fixtures and fittings throughout. The ground floor comprises a stylish cloakroom and an open-plan lounge/kitchen/dining room. The modern deVOL kitchen is equipped with a beautiful marble effect stone worktop and integrated Miele appliances. There is also a garden room with a vaulted ceiling, which can be accessed three steps from the lounge/kitchen/dining room. The garden room opens onto the spacious enclosed garden through double French doors. The property features tiling by Artizans of Devizes, adding a touch of quality. Paladine electric radiators are also installed throughout the property. The first floor accommodates two double bedrooms. The main bedroom has a contemporary en-suite bathroom, and there is...