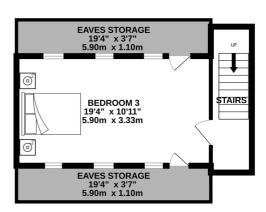

1ST FLOOR 641 sq.ft. (59.5 sq.m.) approx.

GROUND FLOOR 776 sq.ft. (72.0 sq.m.) approx.

2ND FLOOR 271 sq.ft. (25.2 sq.m.) approx.

| GROUND FLOOR                                                       |                                                                         | KEY FACTS                                                                                                                                                     |
|--------------------------------------------------------------------|-------------------------------------------------------------------------|---------------------------------------------------------------------------------------------------------------------------------------------------------------|
| Entrance Hall Cloakroom Sitting Room Kitchen/Diner Garden Room     | 9'0 x 18'4<br>3'11 x 6'5<br>14'5 x 17'5<br>17'1 x 16'11<br>9'11 x 10'10 | Brand new build family home In the heart of St. Ouen's village High quality finishes throughout Large secure garden Open plan kitchen / living / dining space |
| FIRST FLOOR                                                        |                                                                         | Short walk to all amenities including, local bar restaurant, shops, and bus sto                                                                               |
| Landing Primary Bedroom En-suite Bedroom Two Bathroom SECOND FLOOR | 14'0 x 8'1<br>14'5 x 11'1<br>9'0 x 6'5<br>16'7 x 15'6<br>9'5 x 6'4      | Garden room with double doors onto rear outside space Available immediately FREEHOLD SERVICES Mains drains and water                                          |
| Stairs Bedroom Three                                               | 4'1 x 14'6<br>19'4 x 10'10                                              | HEATING Electric radiators throughout APPLIANCES                                                                                                              |
|                                                                    |                                                                         |                                                                                                                                                               |