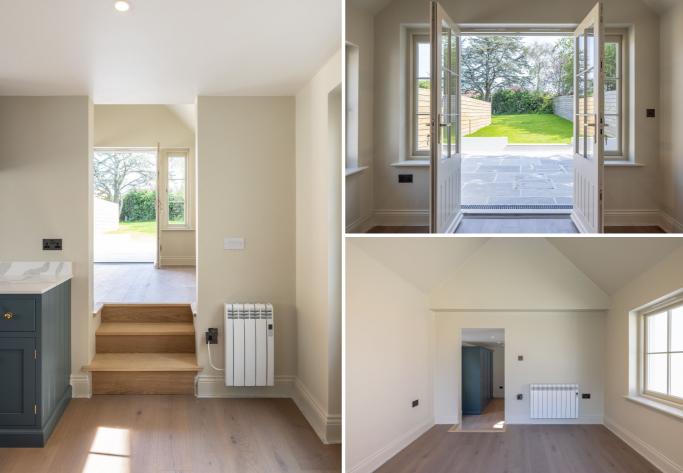

## £1,125,000 ST. OUEN

FREEHOLD: This brand-new high-quality home is located in the heart of St. Ouen's Village and offers a range of features and amenities including the local bar/restaurant, the park, shops and regular bus route. The property is completed to the highest standard, featuring quality fixtures and fittings throughout. The ground floor comprises a stylish cloakroom and an open-plan lounge/kitchen/dining room. The modern deVOL kitchen is equipped with a beautiful marble effect stone worktop and integrated Miele appliances. There is also a garden room with a vaulted ceiling, which can be accessed three steps from the lounge/kitchen/dining room. The garden room opens onto the spacious enclosed garden through double French doors. The property features tiling by Artizans of Devizes, adding a touch of quality. Paladine electric radiators are also installed throughout the property. The first floor accommodates two double bedrooms. The main bedroom has a contemporary en-suite bathroom, and there is...