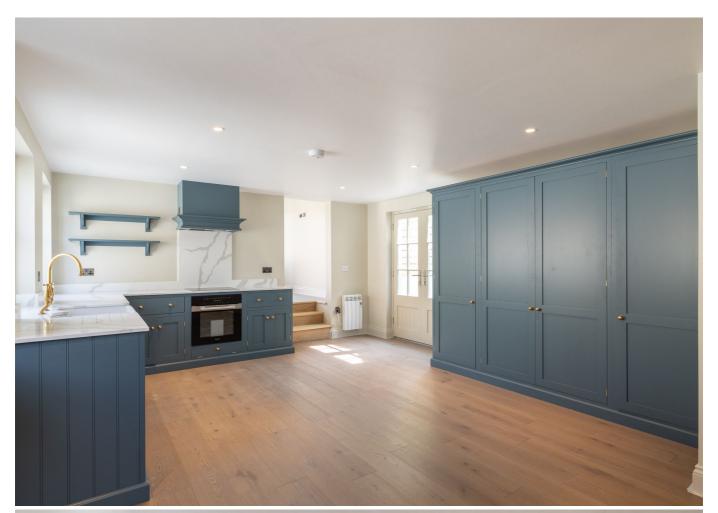

## £1,125,000 ST. OUEN

FREEHOLD: This brand-new high-quality home is located in the heart of St. Ouen's Village and offers a range of features and amenities including the local bar/restaurant, the park, shops and regular bus route. The property is completed to the highest standard, featuring quality fixtures and fittings throughout. The ground floor comprises a stylish cloakroom and an open-plan lounge/kitchen/dining room. The modern deVOL kitchen is equipped with a beautiful marble effect stone worktop and integrated Miele appliances. There is also a garden room with a vaulted ceiling, which can be accessed three steps from the lounge/kitchen/dining room. The garden room opens onto the spacious enclosed garden through double French doors. The property features tiling by Artizans of Devizes, adding a touch of quality. Paladine electric radiators are also installed throughout the property. The first floor accommodates two double bedrooms. The main bedroom has a contemporary en-suite bathroom, and there is...