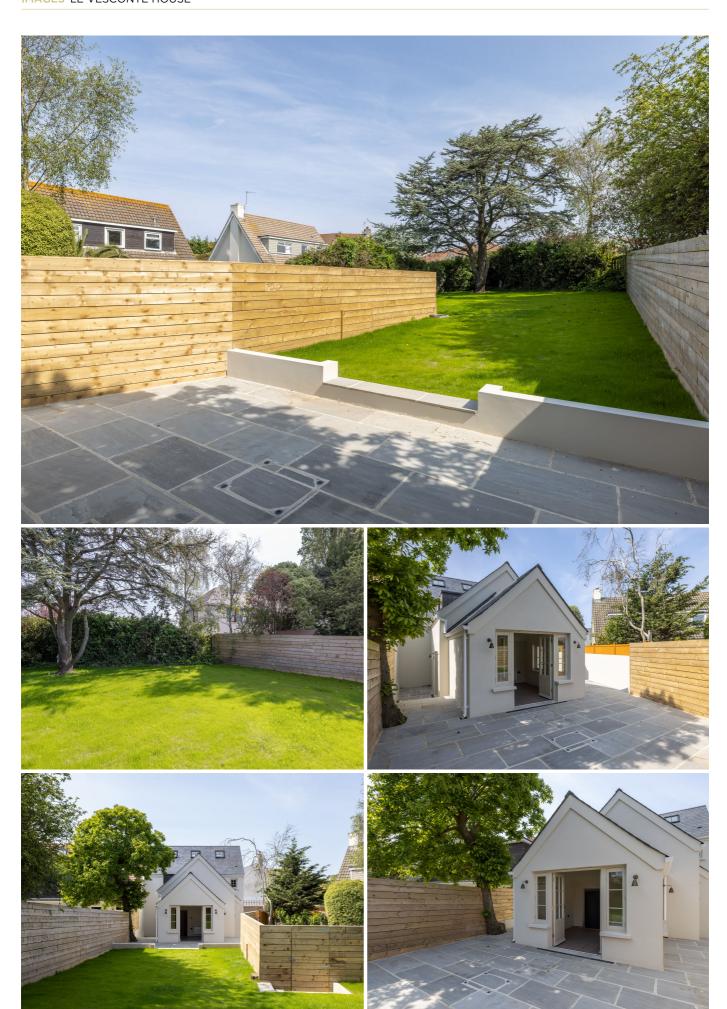

## £1,125,000 ST. OUEN

FREEHOLD: This brand-new high-quality home is located in the heart of St. Ouen's Village and offers a range of features and amenities including the local bar/restaurant, the park, shops and regular bus route. The property is completed to the highest standard, featuring quality fixtures and fittings throughout. The ground floor comprises a stylish cloakroom and an open-plan lounge/kitchen/dining room. The modern deVOL kitchen is equipped with a beautiful marble effect stone worktop and integrated Miele appliances. There is also a garden room with a vaulted ceiling, which can be accessed three steps from the lounge/kitchen/dining room. The garden room opens onto the spacious enclosed garden through double French doors. The property features tiling by Artizans of Devizes, adding a touch of quality. Paladine electric radiators are also installed throughout the property. The first floor accommodates two double bedrooms. The main bedroom has a contemporary en-suite bathroom, and there is...