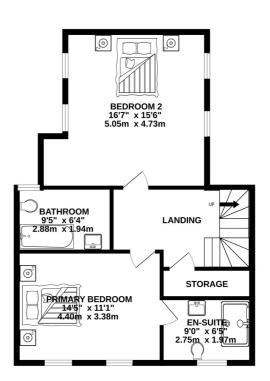

1ST FLOOR 641 sq.ft. (59.5 sq.m.) approx.

GROUND FLOOR 776 sq.ft. (72.0 sq.m.) approx.

2ND FLOOR 271 sq.ft. (25.2 sq.m.) approx.

| GROUND FLOOR                                                       |                                                                         | KEY FACTS                                                                                                                                                     |
|--------------------------------------------------------------------|-------------------------------------------------------------------------|---------------------------------------------------------------------------------------------------------------------------------------------------------------|
| Entrance Hall Cloakroom Sitting Room Kitchen/Diner Garden Room     | 9'0 x 18'4<br>3'11 x 6'5<br>14'5 x 17'5<br>17'1 x 16'11<br>9'11 x 10'10 | Brand new build family home In the heart of St. Ouen's village High quality finishes throughout Large secure garden Open plan kitchen / living / dining space |
| FIRST FLOOR                                                        |                                                                         | Short walk to all amenities including, local bar restaurant, shops, and bus sto                                                                               |
| Landing Primary Bedroom En-suite Bedroom Two Bathroom SECOND FLOOR | 14'0 x 8'1<br>14'5 x 11'1<br>9'0 x 6'5<br>16'7 x 15'6<br>9'5 x 6'4      | Garden room with double doors onto rear outside space Available immediately FREEHOLD SERVICES Mains drains and water                                          |
| Stairs Bedroom Three                                               | 4'1 x 14'6<br>19'4 x 10'10                                              | HEATING Electric radiators throughout APPLIANCES                                                                                                              |
|                                                                    |                                                                         |                                                                                                                                                               |