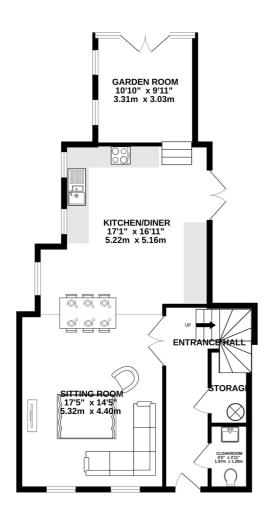

1ST FLOOR 641 sq.ft. (59.5 sq.m.) approx.

GROUND FLOOR 776 sq.ft. (72.0 sq.m.) approx.

2ND FLOOR 271 sq.ft. (25.2 sq.m.) approx.

| GROUND FLOOR                                                       |                                                                         | KEY FACTS                                                                                                                                                     |
|--------------------------------------------------------------------|-------------------------------------------------------------------------|---------------------------------------------------------------------------------------------------------------------------------------------------------------|
| Entrance Hall Cloakroom Sitting Room Kitchen/Diner Garden Room     | 9'0 x 18'4<br>3'11 x 6'5<br>14'5 x 17'5<br>17'1 x 16'11<br>9'11 x 10'10 | Brand new build family home In the heart of St. Ouen's village High quality finishes throughout Large secure garden Open plan kitchen / living / dining space |
| FIRST FLOOR                                                        |                                                                         | Short walk to all amenities including, local bar restaurant, shops, and bus sto                                                                               |
| Landing Primary Bedroom En-suite Bedroom Two Bathroom SECOND FLOOR | 14'0 x 8'1<br>14'5 x 11'1<br>9'0 x 6'5<br>16'7 x 15'6<br>9'5 x 6'4      | Garden room with double doors onto rear outside space Available immediately FREEHOLD SERVICES Mains drains and water                                          |
| Stairs Bedroom Three                                               | 4'1 x 14'6<br>19'4 x 10'10                                              | HEATING Electric radiators throughout APPLIANCES                                                                                                              |
|                                                                    |                                                                         |                                                                                                                                                               |