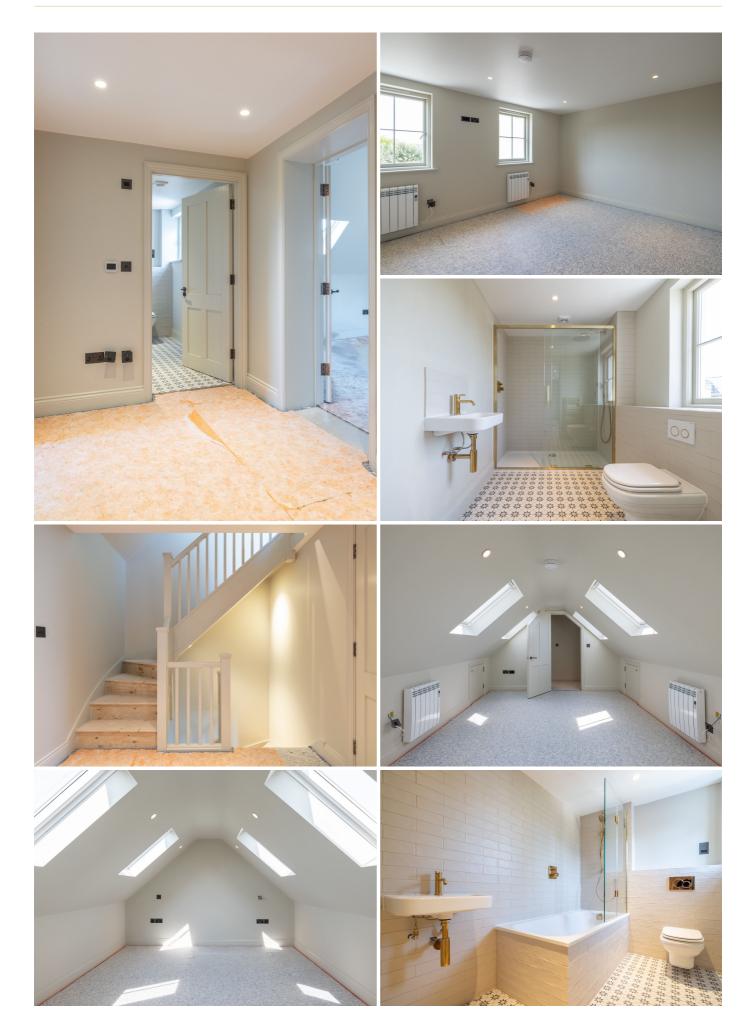

## £1,125,000 ST. OUEN

FREEHOLD: This brand-new high-quality home is located in the heart of St. Ouen's Village and offers a range of features and amenities including the local bar/restaurant, the park, shops and regular bus route. The property is completed to the highest standard, featuring quality fixtures and fittings throughout. The ground floor comprises a stylish cloakroom and an open-plan lounge/kitchen/dining room. The modern deVOL kitchen is equipped with a beautiful marble effect stone worktop and integrated Miele appliances. There is also a garden room with a vaulted ceiling, which can be accessed three steps from the lounge/kitchen/dining room. The garden room opens onto the spacious enclosed garden through double French doors. The property features tiling by Artizans of Devizes, adding a touch of quality. Paladine electric radiators are also installed throughout the property. The first floor accommodates two double bedrooms. The main bedroom has a contemporary en-suite bathroom, and there is...