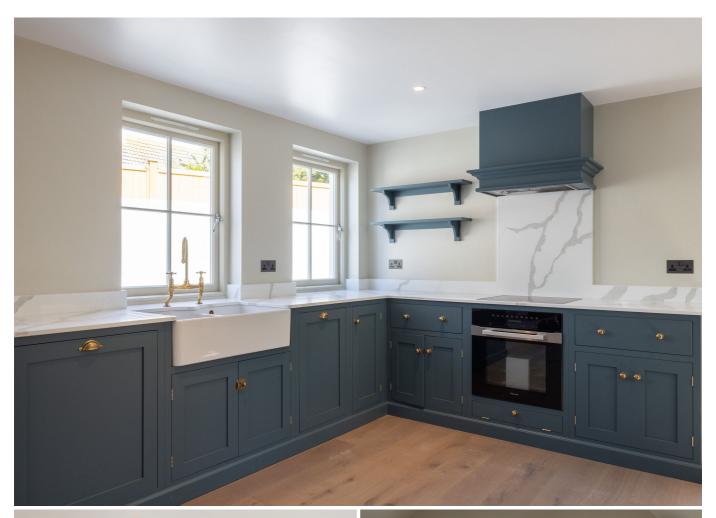

## £1,125,000 ST. OUEN

FREEHOLD: This brand-new high-quality home is located in the heart of St. Ouen's Village and offers a range of features and amenities including the local bar/restaurant, the park, shops and regular bus route. The property is completed to the highest standard, featuring quality fixtures and fittings throughout. The ground floor comprises a stylish cloakroom and an open-plan lounge/kitchen/dining room. The modern deVOL kitchen is equipped with a beautiful marble effect stone worktop and integrated Miele appliances. There is also a garden room with a vaulted ceiling, which can be accessed three steps from the lounge/kitchen/dining room. The garden room opens onto the spacious enclosed garden through double French doors. The property features tiling by Artizans of Devizes, adding a touch of quality. Paladine electric radiators are also installed throughout the property. The first floor accommodates two double bedrooms. The main bedroom has a contemporary en-suite bathroom, and there is...

Miele appliances

Parking available for 3-5 vehicles Electric car charging point available

**PARKING** 

INCLUSIONS
As per inventory