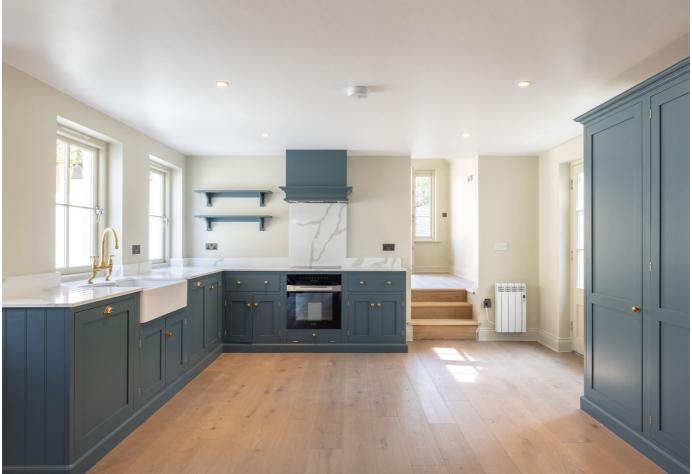

## £1,125,000 ST. OUEN

FREEHOLD: This brand-new high-quality home is located in the heart of St. Ouen's Village and offers a range of features and amenities including the local bar/restaurant, the park, shops and regular bus route. The property is completed to the highest standard, featuring quality fixtures and fittings throughout. The ground floor comprises a stylish cloakroom and an open-plan lounge/kitchen/dining room. The modern deVOL kitchen is equipped with a beautiful marble effect stone worktop and integrated Miele appliances. There is also a garden room with a vaulted ceiling, which can be accessed three steps from the lounge/kitchen/dining room. The garden room opens onto the spacious enclosed garden through double French doors. The property features tiling by Artizans of Devizes, adding a touch of quality. Paladine electric radiators are also installed throughout the property. The first floor accommodates two double bedrooms. The main bedroom has a contemporary en-suite bathroom, and there is...