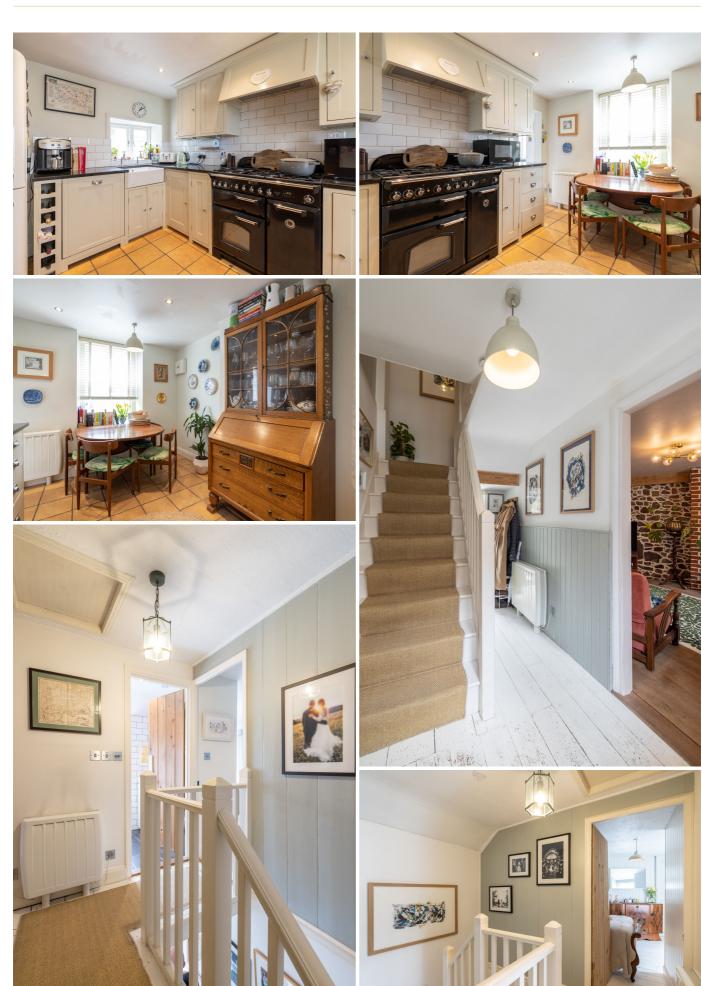

## POA GROUVILLE

Chasse Maree is a gorgeous granite cottage in the heart of Gorey Village, within walking distance to the local shops and restaurants, as well as easy access to the beach and regular bus routes. In excellent order throughout, the accommodation is very well-proportioned and comprises an entrance hall, kitchen/dining room and sitting room on the ground floor. The first floor has two double bedrooms and a house bathroom. Externally, there is a patio garden perfect for alfresco dining with an outdoor utility room and a separate garden shed. To the front of the property is on-street parking regularly used by the current Vendors. An easily maintainable home, ideal for a first-time buyer or someone looking to downsize. For more information or to arrange a viewing please call us on 01534 717100 or alternatively, email jersey@livingroomproperty.com