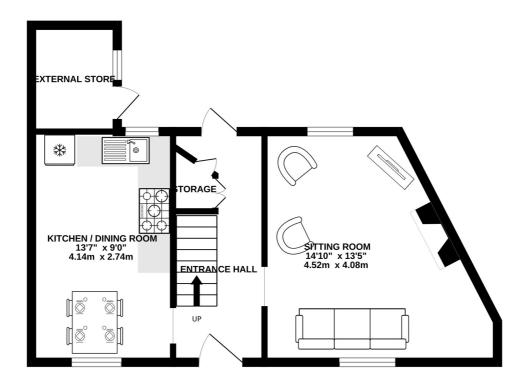

# GROUND FLOOR 427 sq.ft. (39.7 sq.m.) approx.

1ST FLOOR 391 sq.ft. (36.4 sq.m.) approx.

13'8 x 11'10

9'7 x 15'1

11'7 x 4'5

### **GROUND FLOOR Entrance Hall** 5′10 x 14′8 Sitting Room 14′10 x 13′5 9'0 x 13'7 Kitchen/Dining Room **External Store** 5'0 x 8'2 FIRST FLOOR Landing 5′7 x 10′4

**Primary Bedroom** 

**Bedroom Two** 

**Bathoom** 