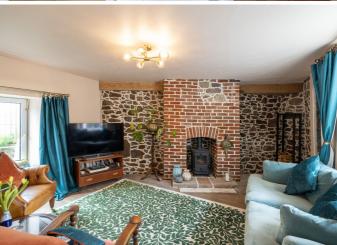

## POA GROUVILLE

Chasse Maree is a gorgeous granite cottage in the heart of Gorey Village, within walking distance to the local shops and restaurants, as well as easy access to the beach and regular bus routes. In excellent order throughout, the accommodation is very well-proportioned and comprises an entrance hall, kitchen/dining room and sitting room on the ground floor. The first floor has two double bedrooms and a house bathroom. Externally, there is a patio garden perfect for alfresco dining with an outdoor utility room and a separate garden shed. To the front of the property is on-street parking regularly used by the current Vendors. An easily maintainable home, ideal for a first-time buyer or someone looking to downsize. For more information or to arrange a viewing please call us on 01534 717100 or alternatively, email jersey@livingroomproperty.com

#### **KEY FACTS**

Popular Gorey location

Ideal starter home or downsizer

Close to a host of amenities

Wood burning stove in the sitting room

On Street parking directly outside of

property

Patio garden with shed

Double glazing throughout

**SERVICES** 

Mains water services

**DRAINAGE** 

Mains drainage

**HEATING** 

Electric heating throughout

Wood burning stove in the sitting room