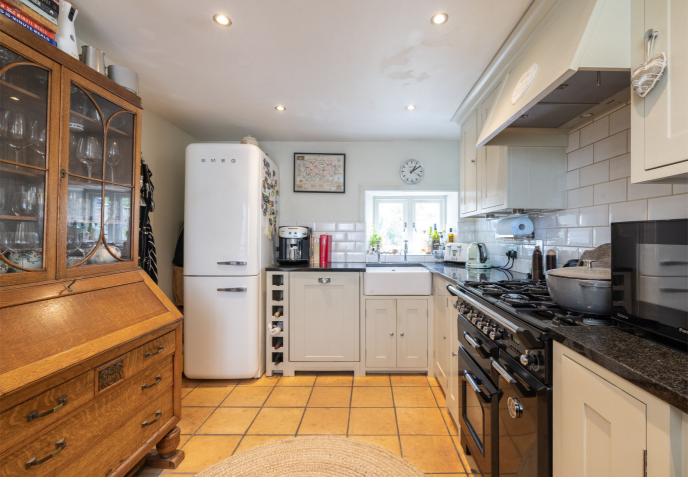

## POA GROUVILLE

Chasse Maree is a gorgeous granite cottage in the heart of Gorey Village, within walking distance to the local shops and restaurants, as well as easy access to the beach and regular bus routes. In excellent order throughout, the accommodation is very well-proportioned and comprises an entrance hall, kitchen/dining room and sitting room on the ground floor. The first floor has two double bedrooms and a house bathroom. Externally, there is a patio garden perfect for alfresco dining with an outdoor utility room and a separate garden shed. To the front of the property is on-street parking regularly used by the current Vendors. An easily maintainable home, ideal for a first-time buyer or someone looking to downsize. For more information or to arrange a viewing please call us on 01534 717100 or alternatively, email jersey@livingroomproperty.com