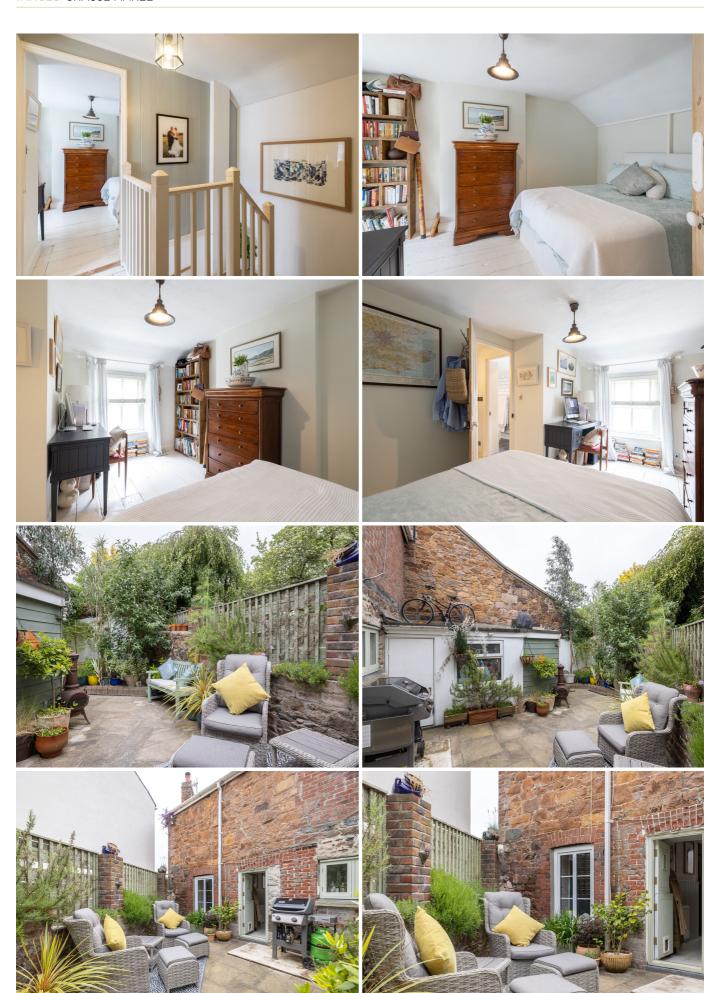

## POA GROUVILLE

Chasse Maree is a gorgeous granite cottage in the heart of Gorey Village, within walking distance to the local shops and restaurants, as well as easy access to the beach and regular bus routes. In excellent order throughout, the accommodation is very well-proportioned and comprises an entrance hall, kitchen/dining room and sitting room on the ground floor. The first floor has two double bedrooms and a house bathroom. Externally, there is a patio garden perfect for alfresco dining with an outdoor utility room and a separate garden shed. To the front of the property is on-street parking regularly used by the current Vendors. An easily maintainable home, ideal for a first-time buyer or someone looking to downsize. For more information or to arrange a viewing please call us on 01534 717100 or alternatively, email jersey@livingroomproperty.com

#### **KEY FACTS**

Popular Gorey location

Ideal starter home or downsizer

Close to a host of amenities

Wood burning stove in the sitting room

On Street parking directly outside of

property

Patio garden with shed