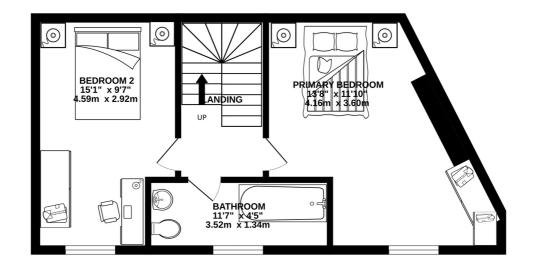

# GROUND FLOOR 427 sq.ft. (39.7 sq.m.) approx.

1ST FLOOR 391 sq.ft. (36.4 sq.m.) approx.

13'8 x 11'10

9'7 x 15'1

11'7 x 4'5

### **GROUND FLOOR Entrance Hall** 5′10 x 14′8 Sitting Room 14′10 x 13′5 9'0 x 13'7 Kitchen/Dining Room **External Store** 5'0 x 8'2 FIRST FLOOR Landing 5′7 x 10′4

**Primary Bedroom** 

**Bedroom Two** 

**Bathoom** 