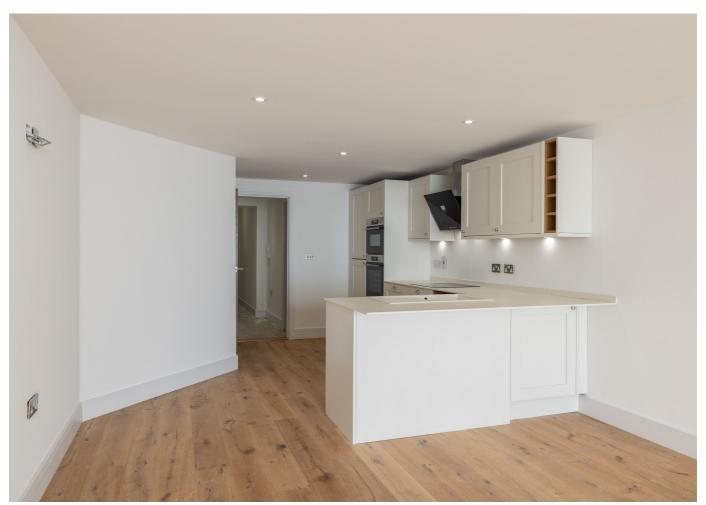

## POA ST. HELIER

FLYING FREEHOLD; This newly renovated ground-floor garden apartment offers a luxurious and modern living space. The apartment itself is generously sized, providing ample space for comfortable living. The apartment offers two bedrooms, two bathrooms (one of which is en-suite) a separate WC, and a generous living space with an open plan kitchen/dining/living space which includes access to your very own private garden, providing a perfect spot to relax. The apartment includes Bosch integrated appliances, ensuring high-quality and efficient functionality in the kitchen. With town centre amenities right on your doorstep, you'll have easy access to a variety of shops, restaurants, cafes, entertainment venues, and more. This location ensures that you'll never be far from the vibrant atmosphere and conveniences that a town centre has to offer. Furthermore, this apartment is available immediately, allowing you to move in and start enjoying your new home without delay. Don't miss out on this...

#### **APPLIANCES**

Bosch integrated appliances