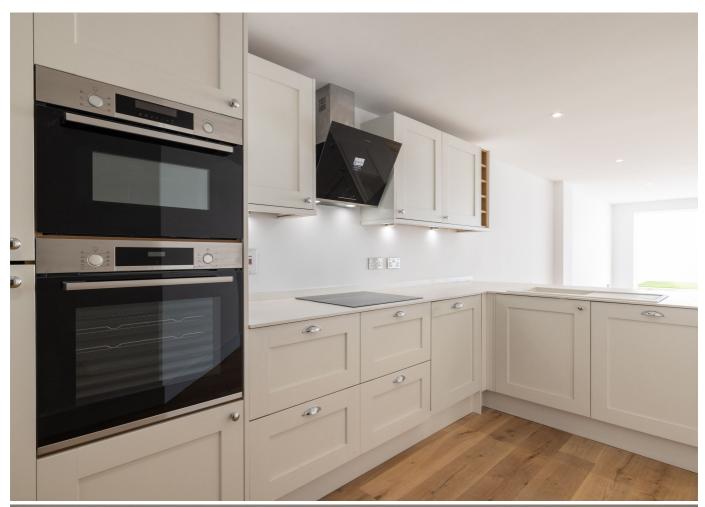

## POA ST. HELIER

FLYING FREEHOLD; This newly renovated ground-floor garden apartment offers a luxurious and modern living space. The apartment itself is generously sized, providing ample space for comfortable living. The apartment offers two bedrooms, two bathrooms (one of which is en-suite) a separate WC, and a generous living space with an open plan kitchen/dining/living space which includes access to your very own private garden, providing a perfect spot to relax. The apartment includes Bosch integrated appliances, ensuring high-quality and efficient functionality in the kitchen. With town centre amenities right on your doorstep, you'll have easy access to a variety of shops, restaurants, cafes, entertainment venues, and more. This location ensures that you'll never be far from the vibrant atmosphere and conveniences that a town centre has to offer. Furthermore, this apartment is available immediately, allowing you to move in and start enjoying your new home without delay. Don't miss out on this...

#### **APPLIANCES**

Bosch integrated appliances