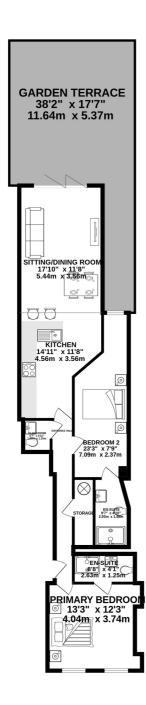

GROUND FLOOR 847 sg.ft. (78.7 sg.m.) approx.

| 3′1 x 23′0   |
|--------------|
| 11'8 x 14'11 |
| 11′8 x 17′10 |
| 17'7 x 38'2  |
| 3′11 x 4′7   |
| 7'9 x 23'3   |
| 4′10 x 9′7   |
| 13′3 x 12′3  |
| 8′8 x 4′1    |
|              |