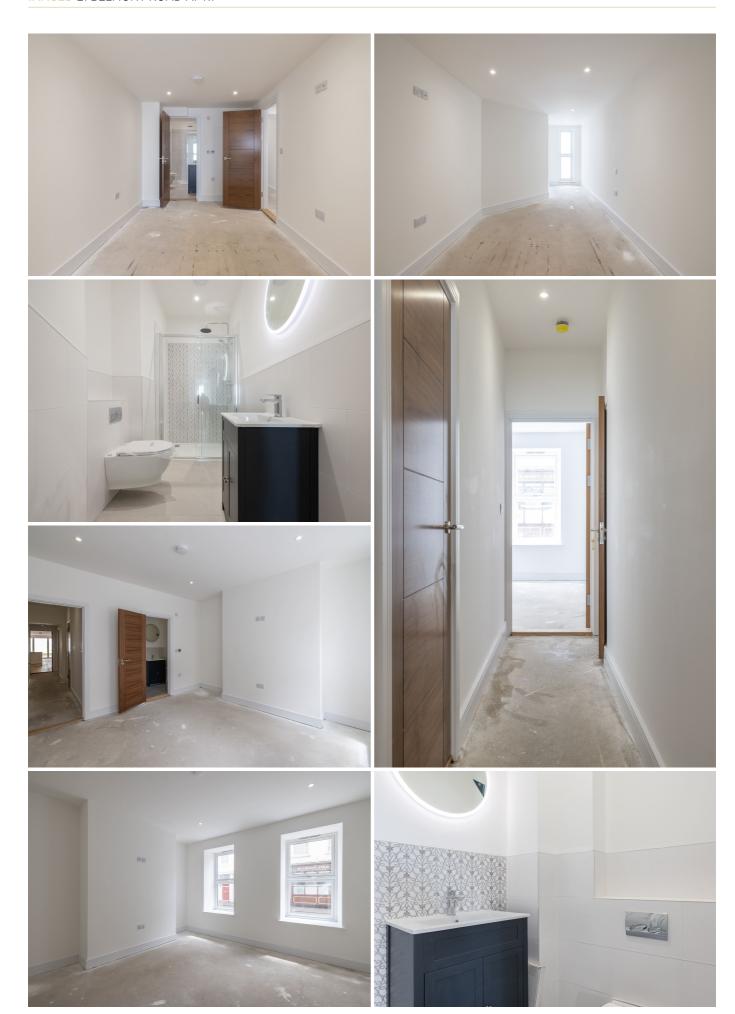

## POA ST. HELIER

FLYING FREEHOLD; This newly renovated ground-floor garden apartment offers a luxurious and modern living space. The apartment itself is generously sized, providing ample space for comfortable living. The apartment offers two bedrooms, two bathrooms (one of which is en-suite) a separate WC, and a generous living space with an open plan kitchen/dining/living space which includes access to your very own private garden, providing a perfect spot to relax. The apartment includes Bosch integrated appliances, ensuring high-quality and efficient functionality in the kitchen. With town centre amenities right on your doorstep, you'll have easy access to a variety of shops, restaurants, cafes, entertainment venues, and more. This location ensures that you'll never be far from the vibrant atmosphere and conveniences that a town centre has to offer. Furthermore, this apartment is available immediately, allowing you to move in and start enjoying your new home without delay. Don't miss out on this...

## **KEY FACTS**

Flying Freehold

Newly renovated ground floor garden

apartment

Beautifully finished throughout

Generous sized apartment

Private garden accessed from living

space

Central location walk to work

Town center amenities on your

doorstep

Bosch integrated appliances

Available immediately