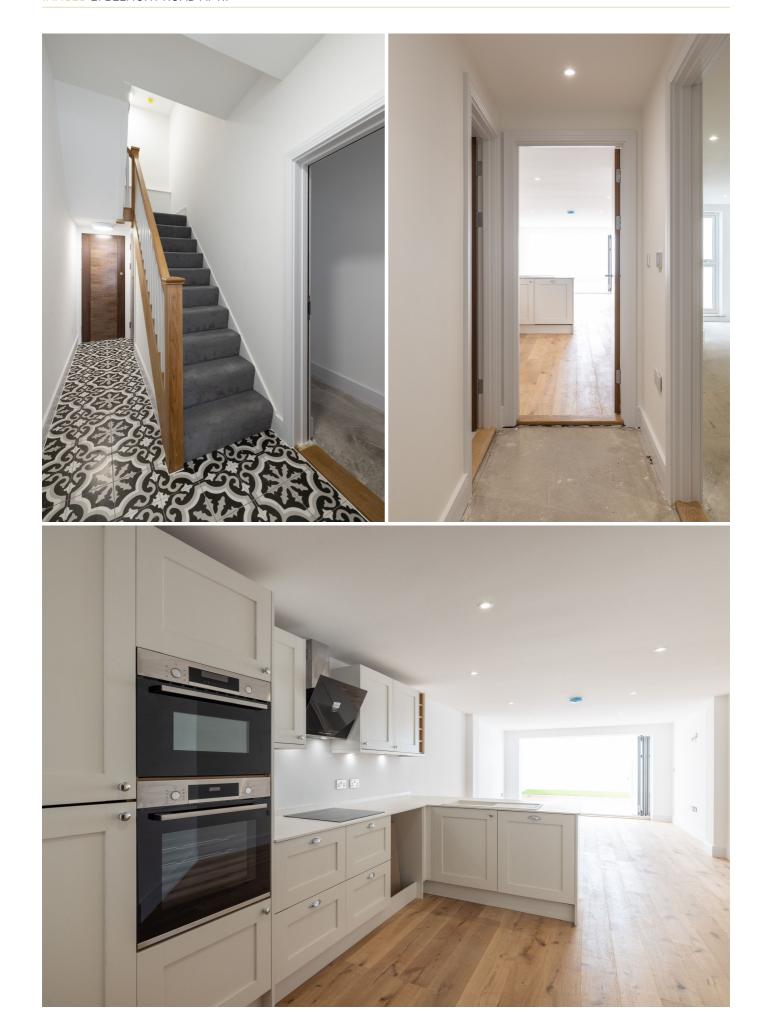

## POA ST. HELIER

FLYING FREEHOLD; This newly renovated ground-floor garden apartment offers a luxurious and modern living space. The apartment itself is generously sized, providing ample space for comfortable living. The apartment offers two bedrooms, two bathrooms (one of which is en-suite) a separate WC, and a generous living space with an open plan kitchen/dining/living space which includes access to your very own private garden, providing a perfect spot to relax. The apartment includes Bosch integrated appliances, ensuring high-quality and efficient functionality in the kitchen. With town centre amenities right on your doorstep, you'll have easy access to a variety of shops, restaurants, cafes, entertainment venues, and more. This location ensures that you'll never be far from the vibrant atmosphere and conveniences that a town centre has to offer. Furthermore, this apartment is available immediately, allowing you to move in and start enjoying your new home without delay. Don't miss out on this...

## **KEY FACTS**

Flying Freehold

Newly renovated ground floor garden

apartment

Beautifully finished throughout

Generous sized apartment

Private garden accessed from living

space