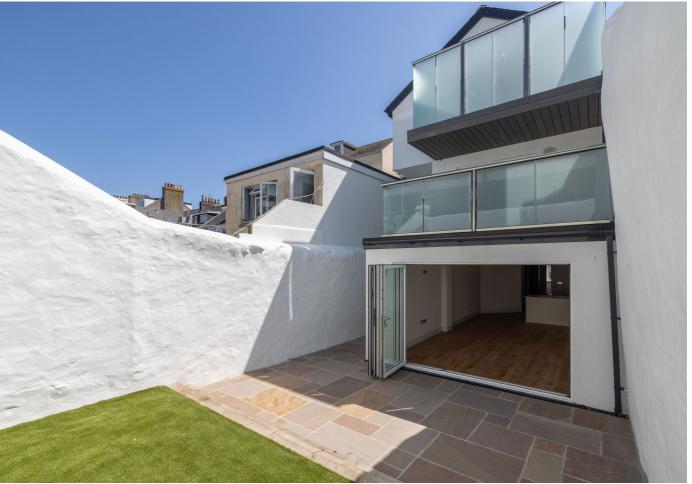

## POA ST. HELIER

FLYING FREEHOLD; This newly renovated ground-floor garden apartment offers a luxurious and modern living space. The apartment itself is generously sized, providing ample space for comfortable living. The apartment offers two bedrooms, two bathrooms (one of which is en-suite) a separate WC, and a generous living space with an open plan kitchen/dining/living space which includes access to your very own private garden, providing a perfect spot to relax. The apartment includes Bosch integrated appliances, ensuring high-quality and efficient functionality in the kitchen. With town centre amenities right on your doorstep, you'll have easy access to a variety of shops, restaurants, cafes, entertainment venues, and more. This location ensures that you'll never be far from the vibrant atmosphere and conveniences that a town centre has to offer. Furthermore, this apartment is available immediately, allowing you to move in and start enjoying your new home without delay. Don't miss out on this...

## **KEY FACTS**

Flying Freehold

Newly renovated ground floor garden

apartment

Beautifully finished throughout

Generous sized apartment

Private garden accessed from living

space