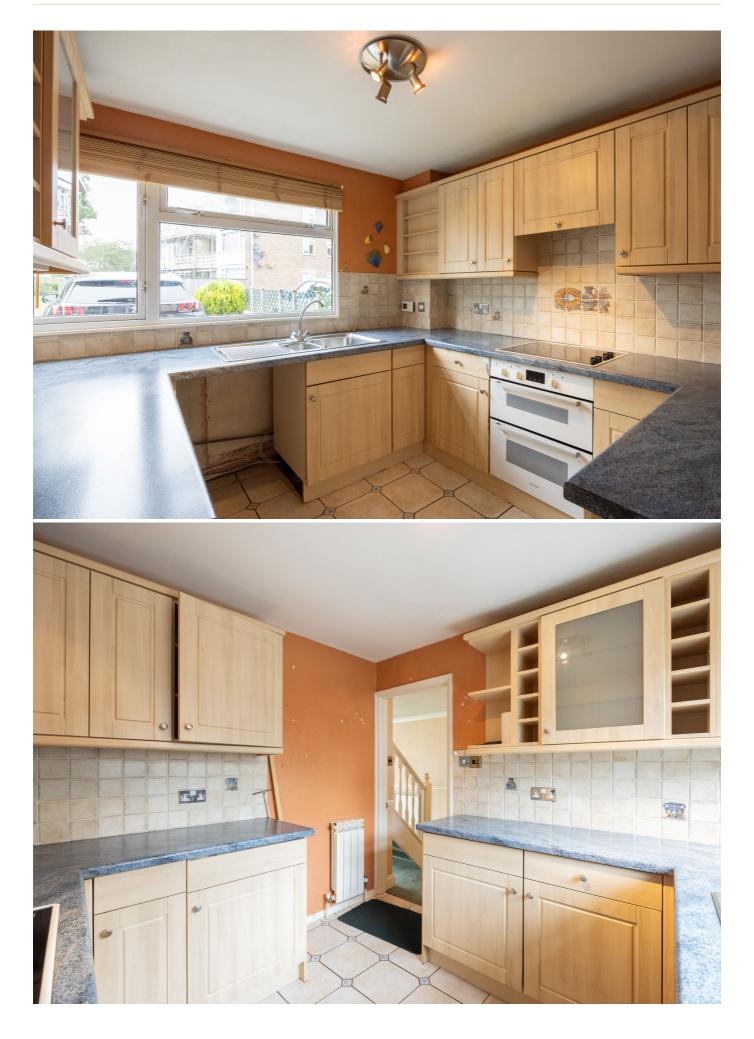

# £625,000 **ST. BRELADE**

This terrific three-bedroom family home is in a popular area of St. Brelade. The property boasts light South facing spacious and well-balanced accommodation over two floors including a porch entrance, cloakroom, kitchen and sitting / dining room which leads out to the rear garden. The first floor offers three bedrooms and a house bathroom. This property offers a desirable location in Les Quennevais Park, known for its amenities, green spaces, and proximity to the railway walk, schools, skateboard park, sports centre, great bus routes, walks and much more. The South-facing garden provides a secure and pleasant outdoor area, and the shed offers additional storage. Additionally, the property comes with the convenience of a single garage (accessed via a walkway to the rear of the property) and parking space for one/two vehicles at the front. We would recommend viewing this property early to avoid disappointment. Call us today to arrange a viewing on 01534 717100.

# GROUND FLOOR

| Entrance porch<br>Cloakroom<br>Kitchen<br>Sitting/Dining room | 6'11 x 4'6<br>6'1 x 2'4<br>9'3 x 8'11<br>25'0 x 18'0 |
|---------------------------------------------------------------|------------------------------------------------------|
| FIRST FLOOR                                                   |                                                      |
| Landing                                                       | 10'1 x 9'10                                          |
| Bedroom 1                                                     | 9'3 x 7'11                                           |
| Bedroom 2                                                     | 12'7 x 10'7                                          |
| Bedroom 3                                                     | 9′6 x 7′5                                            |
| Bathroom                                                      | 7′5 x 5′8                                            |