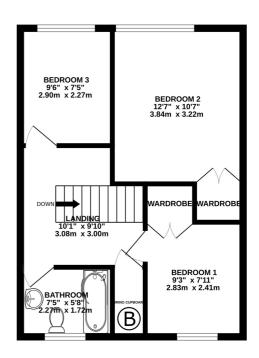

GROUND FLOOR 467 sq.ft. (43.4 sq.m.) approx. 1ST FLOOR 450 sq.ft. (41.8 sq.m.) approx.

TOTAL FLOOR AREA: 917 sq.ft. (85.2 sq.m.) approx. Whilst every attempt has been made to ensure the accuracy of the floorplan contained here, measurements of doors, windows, rooms and any or their tems are approximate and on responsibility is taken for any error, omission or mis-statement. This plan is for illustrative purposes only and should be used as such by any prospective purchaser. The services, systems and applicationses shown have not been tested and no guarantee as to their operability or efficiency can be given. Made with Netropos 45023

# GROUND FLOOR

| Entrance porch<br>Cloakroom<br>Kitchen<br>Sitting/Dining room | 6'11 x 4'6<br>6'1 x 2'4<br>9'3 x 8'11<br>25'0 x 18'0 |
|---------------------------------------------------------------|------------------------------------------------------|
| FIRST FLOOR                                                   |                                                      |
| Landing                                                       | 10'1 x 9'10                                          |
| Bedroom 1                                                     | 9'3 x 7'11                                           |
| Bedroom 2                                                     | 12'7 x 10'7                                          |
| Bedroom 3                                                     | 9′6 x 7′5                                            |
| Bathroom                                                      | 7′5 x 5′8                                            |