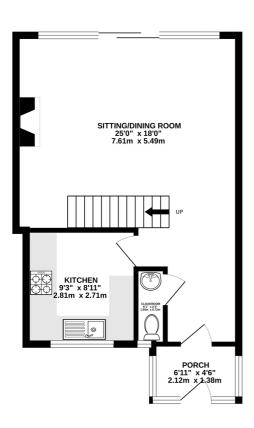

GROUND FLOOR 467 sq.ft. (43.4 sq.m.) approx. 1ST FLOOR 450 sq.ft. (41.8 sq.m.) approx.

TOTAL FLOOR AREA: 917 sq.ft. (85.2 sq.m.) approx. Whilst every attempt has been made to ensure the accuracy of the floorplan contained here, measurements of doors, windows, rooms and any or their tems are approximate and on responsibility is taken for any error, omission or mis-statement. This plan is for illustrative purposes only and should be used as such by any prospective purchaser. The services, systems and applicationses shown have not been tested and no guarantee as to their operability or efficiency can be given. Made with Netropos 45023

# GROUND FLOOR

| Entrance porch<br>Cloakroom<br>Kitchen<br>Sitting/Dining room | 6'11 x 4'6<br>6'1 x 2'4<br>9'3 x 8'11<br>25'0 x 18'0 |
|---------------------------------------------------------------|------------------------------------------------------|
| FIRST FLOOR                                                   |                                                      |
| Landing                                                       | 10'1 x 9'10                                          |
| Bedroom 1                                                     | 9'3 x 7'11                                           |
| Bedroom 2                                                     | 12'7 x 10'7                                          |
| Bedroom 3                                                     | 9′6 x 7′5                                            |
| Bathroom                                                      | 7′5 x 5′8                                            |