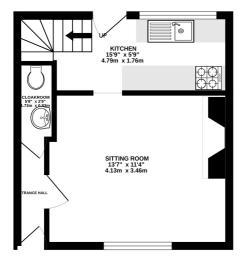

GROUND FLOOR 259 sq.ft. (24.1 sq.m.) approx. 1ST FLOOR 264 sq.ft. (24.5 sq.m.) approx.

TOTAL FLOOR AREA: 523 sq.ft. (48.6 sq.m.) approx. White every attempt has been made to reture the accuracy of the floorplan contained here, measurements of doors, wholewe, norms and any other liters are approximate and nor responsibility is taken for any error, omission or mis-statement. This plan is for illustrative purposes only and should be used as such by any prospective purchaser. The service, systems and appliances shown have not been tested and no guarantee as to their operability of efficiency can be given. Made with theropix: E2023

### GROUND FLOOR

| Hallway      | 2′2 x 7′11  |
|--------------|-------------|
| Cloakroom    | 5′8 x 2′9   |
| Sitting Room | 13'7 x 11'4 |
| Kitchen      | 15'9 x 5'9  |
| FIRST FLOOR  |             |
| Bedroom 1    | 13'0 x 10'5 |
| Shower Room  | 6′8 x 5′8   |
|              |             |