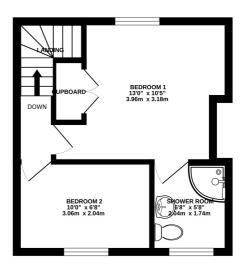

GROUND FLOOR 259 sq.ft. (24.1 sq.m.) approx. 1ST FLOOR 264 sq.ft. (24.5 sq.m.) approx.

TOTAL FLOOR AREA: 523 sq.ft. (48.6 sq.m.) approx. White every attempt has been made to reture the accuracy of the floorplan contained here, measurements of doors, wholewe, norms and any other liters are approximate and nor responsibility is taken for any error, omission or mis-statement. This plan is for illustrative purposes only and should be used as such by any prospective purchaser. The service, systems and appliances shown have not been tested and no guarantee as to their operability of efficiency can be given. Made with theropix: E2023

### GROUND FLOOR

| Hallway      | 2′2 x 7′11  |
|--------------|-------------|
| Cloakroom    | 5′8 x 2′9   |
| Sitting Room | 13'7 x 11'4 |
| Kitchen      | 15'9 x 5'9  |
| FIRST FLOOR  |             |
| Bedroom 1    | 13'0 x 10'5 |
| Shower Room  | 6′8 x 5′8   |
|              |             |