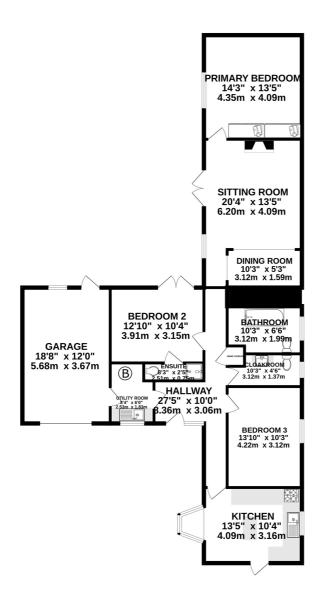

GROUND FLOOR 1415 sq.ft. (131.5 sq.m.) approx.

#### TOTAL FLOOR AREA: 1415 sq.ft. (131.5 sq.m.) approx.

Whilst every attempt has been made to ensure the accuracy of the floorplan contained here, measurements of doors, windows, rooms and any other items are approximate and no responsibility is taken for any error, prospective purchaser. The services, systems and appliances shown have not been tested and no guarantee as to their operability or efficiency can be given. Made with Metropic 2023.

# **GROUND FLOOR**

#### Hallway 27'5 x 10'4 Kitchen 13′5 x 10′4 20'4 x 13'5 Sitting Room **Dining Room** 10'3 x 5'3 **Primary Bedroom** 14′3 x 13′5 **Bathroom** 10'3 x 6'6 Cloakroom 10'3 x 4'6 Bedroom 2 12'10 x 10'4 8'3 x 2'5 En-suite Bedroom 3 13'10 x 10'3 **Utility Room** 8'4 x 2'5