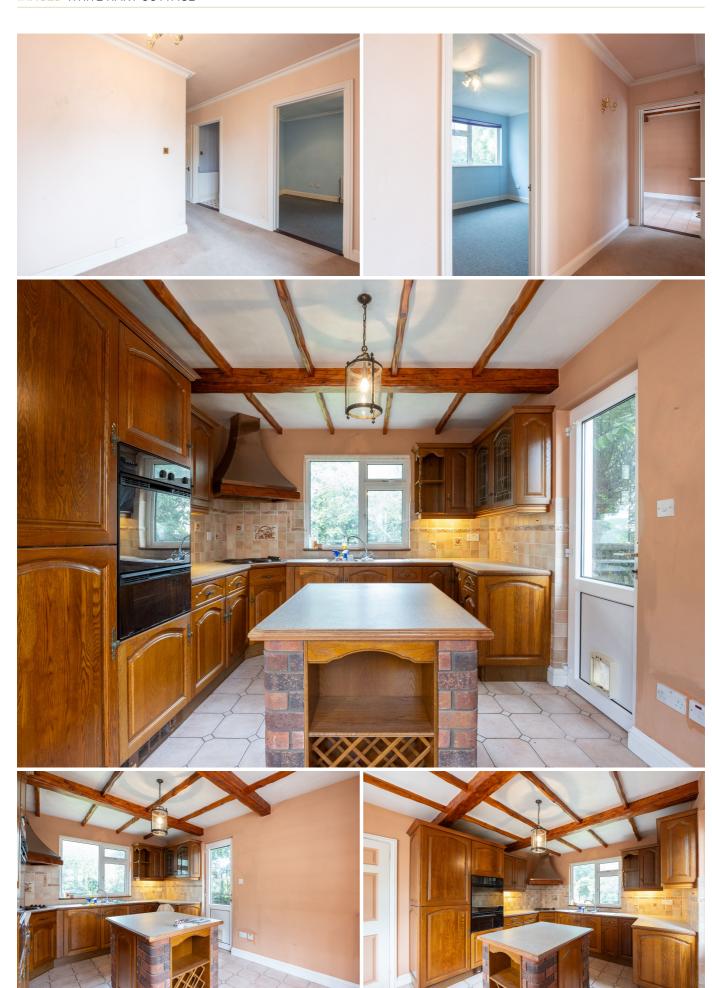

# POA ST. SAVIOUR

This charming 3 bedroom bungalow is the perfect opportunity for those looking for a spacious family home in a convenient location. This property boasts a single garage and ample off-street parking for up to four vehicles, making it ideal for families with multiple vehicles. The bungalow's location is ideal for families with young children, as it is within walking distance to several schools, making the morning school run a breeze. Although the property needs modernisation, it presents a blank canvas for those with a creative eye and a desire to put their stamp on their new home. The bungalow's spacious layout offers ample room for a growing family, with three generously sized bedrooms, a large living area, and a functional kitchen. The property's large windows allow for plenty of natural light to flood the interior, creating a bright and welcoming atmosphere. This 3-bedroom bungalow presents a fantastic opportunity for those seeking a family home with plenty of potential. With its...