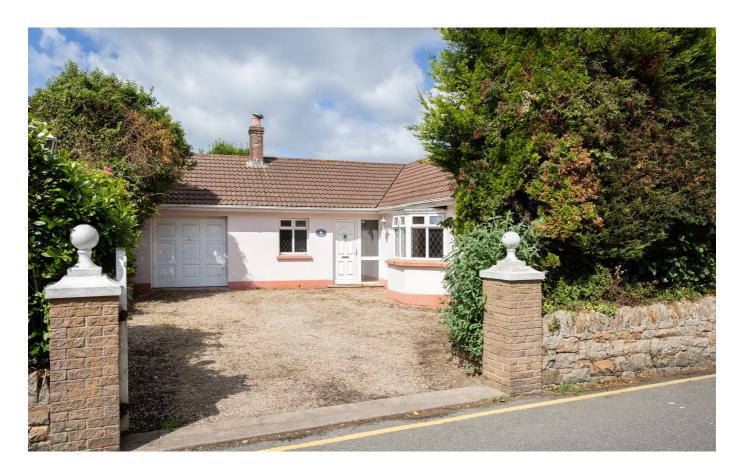

# POA ST. SAVIOUR

This charming 3 bedroom bungalow is the perfect opportunity for those looking for a spacious family home in a convenient location. This property boasts a single garage and ample off-street parking for up to four vehicles, making it ideal for families with multiple vehicles. The bungalow's location is ideal for families with young children, as it is within walking distance to several schools, making the morning school run a breeze. Although the property needs modernisation, it presents a blank canvas for those with a creative eye and a desire to put their stamp on their new home. The bungalow's spacious layout offers ample room for a growing family, with three generously sized bedrooms, a large living area, and a functional kitchen. The property's large windows allow for plenty of natural light to flood the interior, creating a bright and welcoming atmosphere. This 3-bedroom bungalow presents a fantastic opportunity for those seeking a family home with plenty of potential. With its...

#### **KEY FACTS**

Close to amenities

A short walk to a selection of schools Short drive to town Garage and parking for 3 /4 vehicles

In need of refurbishment throughout
Garden space to the front and rear