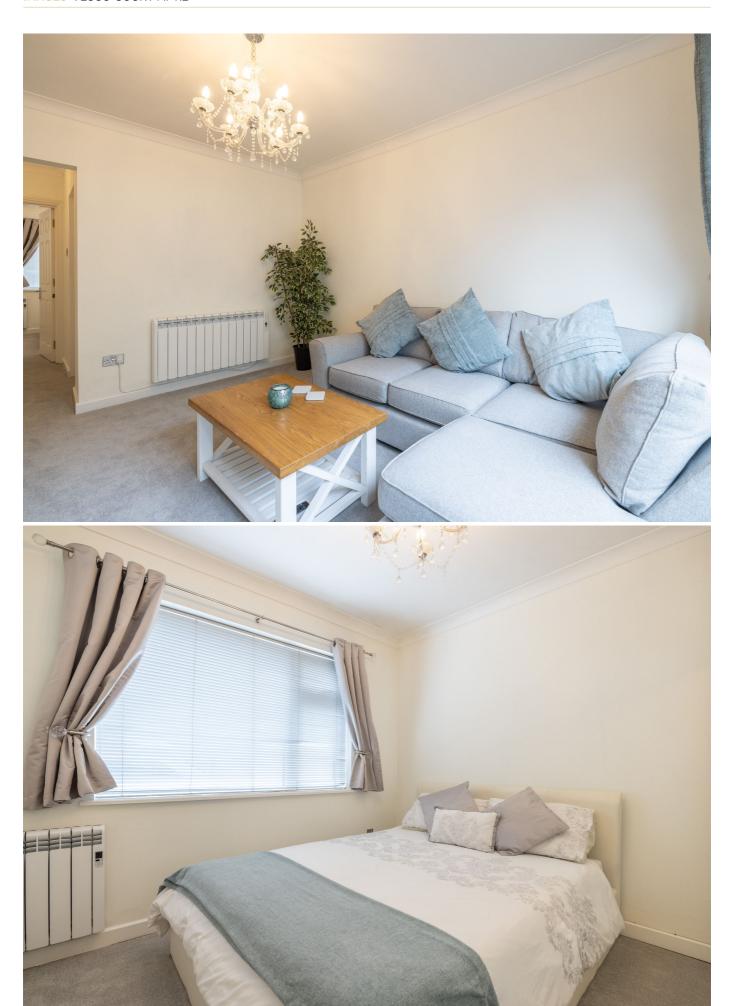

## £299,000 ST. HELIER

Livingroom is delighted to offer this ground-floor, one-bedroom apartment conveniently located in St. Helier with all amenities close to hand. The perfect property for a someone looking to get onto the property ladder. The apartment is in walk-in condition comprising a separate fully equipped kitchen/dining area, flowing onto a bright and airy lounge, a house bathroom and a double bedroom with built-in wardrobes. Externally the property offers one designated parking space. For more information or to arrange a viewing please call us on 01534 717100 or alternatively, email jersey@livingroomproperty.com to avoid disappointment.

# Kitchen/Diner $12'10 \times 6'4$ Sitting Room $12'4 \times 10'1$ Hall $6'4 \times 3'1$ Bathroom $6'4 \times 6'6$ Bedroom $10'3 \times 10'1$