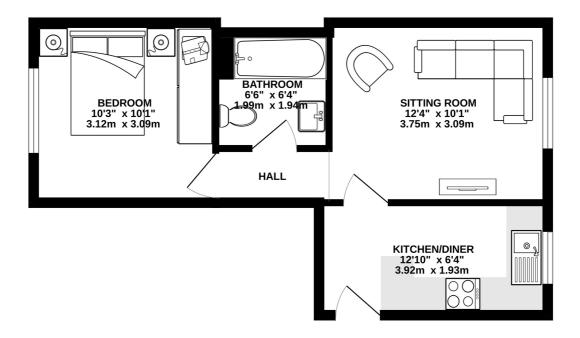

# GROUND FLOOR 369 sq.ft. (34.2 sq.m.) approx.

#### TOTAL FLOOR AREA: 369 sq.ft. (34.2 sq.m.) approx.

White I very latering has been made to ensure the accuracy of the floorpian contained here, measurements of doors without a contained here. The security of doors without the contained here, measurements of doors without the contained here. The security of the contained here, measurements of doors without the contained here. The security of the contained here. The security of the security of the contained here. The security of the security of

#### **GROUND FLOOR**

# Kitchen/Diner $12'10 \times 6'4$ Sitting Room $12'4 \times 10'1$ Hall $6'4 \times 3'1$ Bathroom $6'4 \times 6'6$ Bedroom $10'3 \times 10'1$