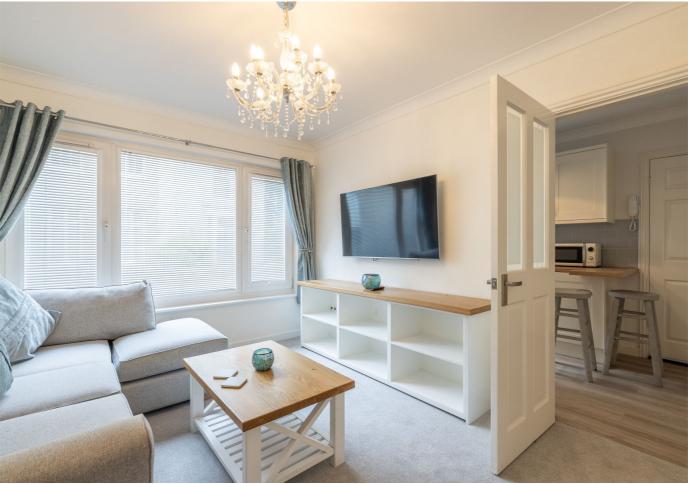

## £299,000 ST. HELIER

Livingroom is delighted to offer this ground-floor, one-bedroom apartment conveniently located in St. Helier with all amenities close to hand. The perfect property for a someone looking to get onto the property ladder. The apartment is in walk-in condition comprising a separate fully equipped kitchen/dining area, flowing onto a bright and airy lounge, a house bathroom and a double bedroom with built-in wardrobes. Externally the property offers one designated parking space. For more information or to arrange a viewing please call us on 01534 717100 or alternatively, email jersey@livingroomproperty.com to avoid disappointment.

# Kitchen/Diner $12'10 \times 6'4$ Sitting Room $12'4 \times 10'1$ Hall $6'4 \times 3'1$ Bathroom $6'4 \times 6'6$ Bedroom $10'3 \times 10'1$