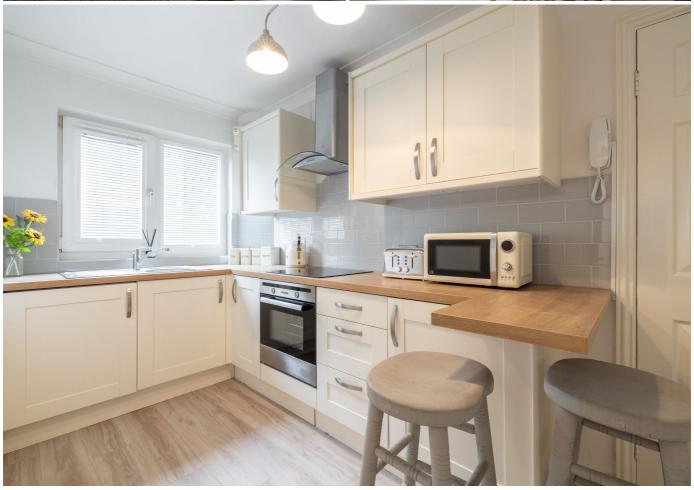

## £299,000 ST. HELIER

Livingroom is delighted to offer this ground-floor, one-bedroom apartment conveniently located in St. Helier with all amenities close to hand. The perfect property for a someone looking to get onto the property ladder. The apartment is in walk-in condition comprising a separate fully equipped kitchen/dining area, flowing onto a bright and airy lounge, a house bathroom and a double bedroom with built-in wardrobes. Externally the property offers one designated parking space. For more information or to arrange a viewing please call us on 01534 717100 or alternatively, email jersey@livingroomproperty.com to avoid disappointment.

# Kitchen/Diner $12'10 \times 6'4$ Sitting Room $12'4 \times 10'1$ Hall $6'4 \times 3'1$ Bathroom $6'4 \times 6'6$ Bedroom $10'3 \times 10'1$