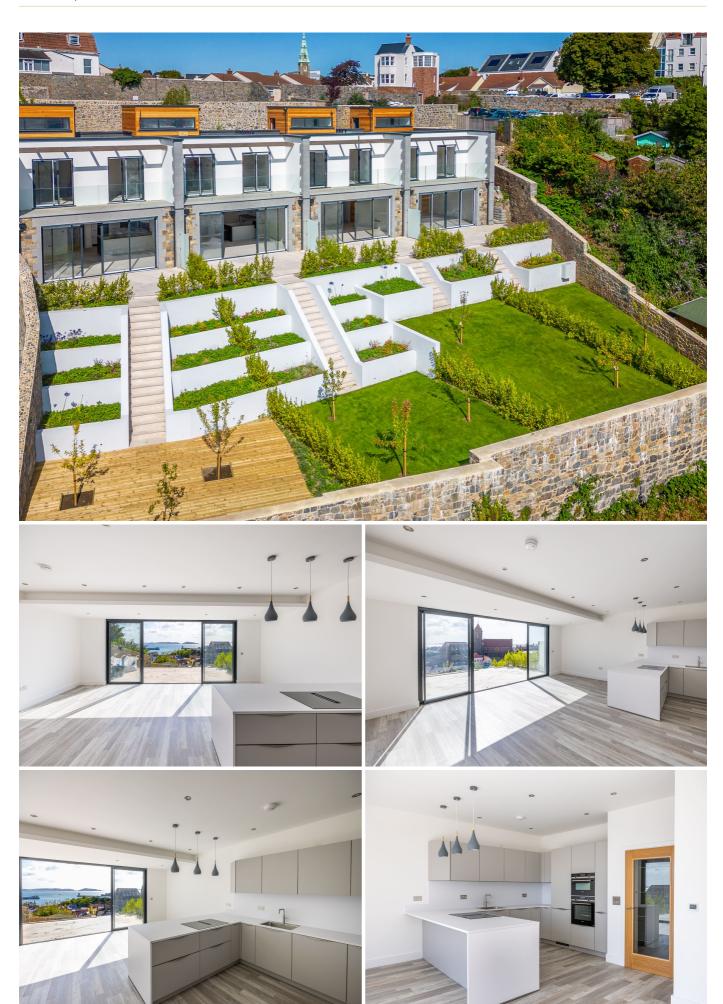

# £975,000 LOCAL MARKET, ST. PETER PORT

A stunning, elevated development of four brand new houses - all with breathtaking panoramic views over the harbour and Castle Cornet to the neighbouring islands beyond. Built to the highest quality, each house is configured with an entrance level leading down to shower room and two double bedrooms - both with glazed doors opening to a generous balcony enjoying the aforementioned views. The lower level comprises separate utility room, second shower room and open-plan kitchen/living area with direct access to a sizeable paved terrace - perfectly placed to encapsulate the views. Steps lead down to a screened garden with carefully considered planting. Allocated parking for two cars. A rare opportunity to acquire an easily maintained house in the heart of St. Peter Port where businesses, restaurants and marinas are mere moments away (direct pedestrian access down to Mill Street).

#### **KEY FACTS**

Brand new development of four houses on elevated site

Unrivalled views of the harbour, Castle Cornet and neighbouring islands

Open kitchen/living area with access to terrace and garden