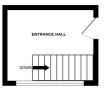

GROUND FLOOR 533 sq.ft. (49.5 sq.m.) approx.

MIDDLE FLOOR 405 sq.ft. (37.6 sq.m.) approx

ENTRANCE FLOOR

## TOTAL FLOOR AREA: 1033 sq.ft. (95.9 sq.m.) approx.

| ENTRANCE FLOOR              |             |
|-----------------------------|-------------|
| Entrance hall               | 10'8 x 8'11 |
| MIDDLE FLOOR                |             |
| Landing                     | 14′8 x 6′4  |
| Bedroom one                 | 13′8 x 10′8 |
| Bedroom two                 | 13′8 x 10′7 |
| Bathroom                    | 7′1 x 5′8   |
| GROUND FLOOR                |             |
| Kitchen/dining/sitting room | 22'1 x 21'7 |
| Shower room                 | 6′3 x 5′9   |
| Utility room                | 7′3 x 4′8   |
| Storage                     | 10′10 x 5′4 |