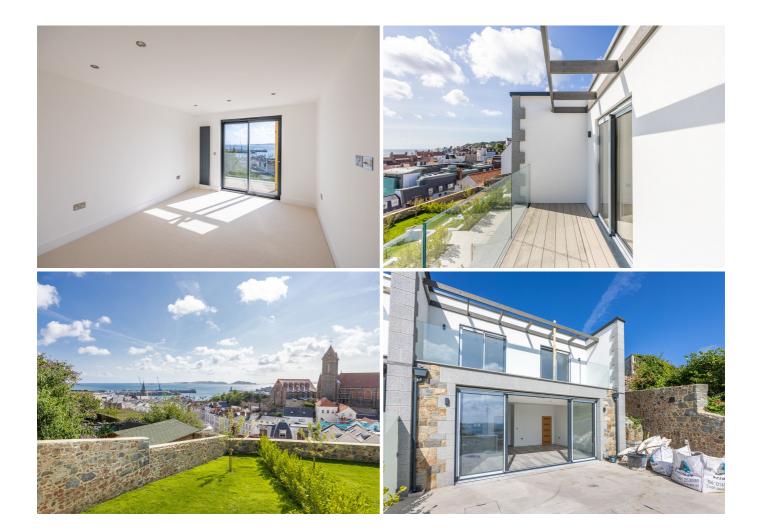

# £975,000 LOCAL MARKET, ST. PETER PORT

A stunning, elevated development of four brand new houses - all with breathtaking panoramic views over the harbour and Castle Cornet to the neighbouring islands beyond. Built to the highest quality, each house is configured with an entrance level leading down to shower room and two double bedrooms - both with glazed doors opening to a generous balcony enjoying the aforementioned views. The lower level comprises separate utility room, second shower room and open-plan kitchen/living area with direct access to a sizeable paved terrace - perfectly placed to encapsulate the views. Steps lead down to a screened garden with carefully considered planting. Allocated parking for two cars. A rare opportunity to acquire an easily maintained house in the heart of St. Peter Port where businesses, restaurants and marinas are mere moments away (direct pedestrian access down to Mill Street).

Two bedrooms with large balcony

Parking for two cars