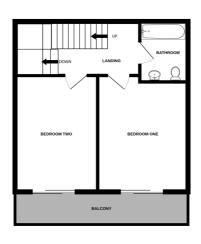

GROUND FLOOR 533 sq.ft. (49.5 sq.m.) approx.

MIDDLE FLOOR 405 sq.ft. (37.6 sq.m.) approx

ENTRANCE FLOOR

## TOTAL FLOOR AREA: 1033 sq.ft. (95.9 sq.m.) approx.

| ENTRANCE FLOOR              |             |
|-----------------------------|-------------|
| Entrance hall               | 10'8 x 8'11 |
| MIDDLE FLOOR                |             |
| Landing                     | 14′8 x 6′4  |
| Bedroom one                 | 13′8 x 10′8 |
| Bedroom two                 | 13′8 x 10′7 |
| Bathroom                    | 7′1 x 5′8   |
| GROUND FLOOR                |             |
| Kitchen/dining/sitting room | 22'1 x 21'7 |
| Shower room                 | 6′3 x 5′9   |
| Utility room                | 7′3 x 4′8   |
| Storage                     | 10′10 x 5′4 |