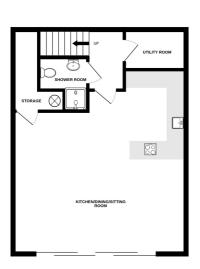

GROUND FLOOR 533 sq.ft. (49.5 sq.m.) approx.

MIDDLE FLOOR 405 sq.ft. (37.6 sq.m.) approx

ENTRANCE FLOOR

## TOTAL FLOOR AREA: 1033 sq.ft. (95.9 sq.m.) approx.

| ENTRANCE FLOOR              |             |
|-----------------------------|-------------|
| Entrance hall               | 10'8 x 8'11 |
| MIDDLE FLOOR                |             |
| Landing                     | 14′8 x 6′4  |
| Bedroom one                 | 13′8 x 10′8 |
| Bedroom two                 | 13′8 x 10′7 |
| Bathroom                    | 7′1 x 5′8   |
| GROUND FLOOR                |             |
| Kitchen/dining/sitting room | 22'1 x 21'7 |
| Shower room                 | 6′3 x 5′9   |
| Utility room                | 7′3 x 4′8   |
| Storage                     | 10′10 x 5′4 |