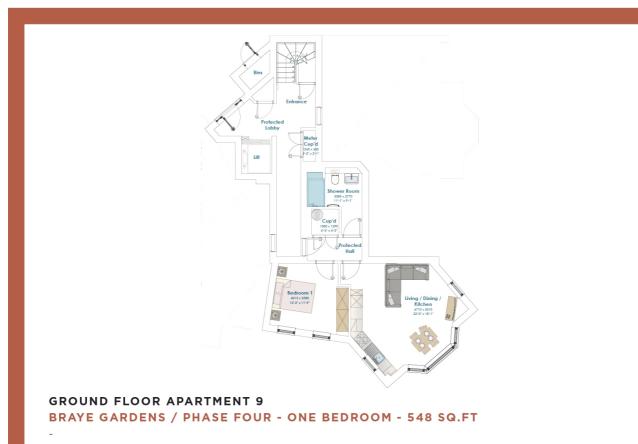

### **GROUND FLOOR**

Communal entrance hall

Entrance door to:

Private hall

Kitchen/sitting/dining

room

Bedroom

Shower room