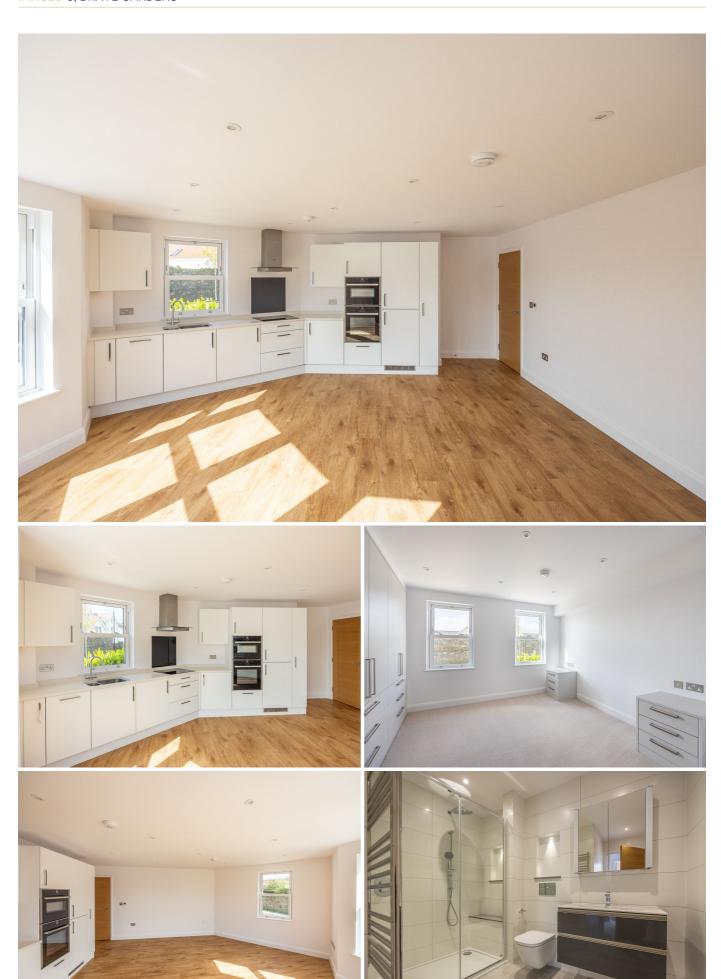

### **GROUND FLOOR**

Communal entrance hall

Entrance door to:

Private hall

Kitchen/sitting/dining

room

Bedroom

Shower room