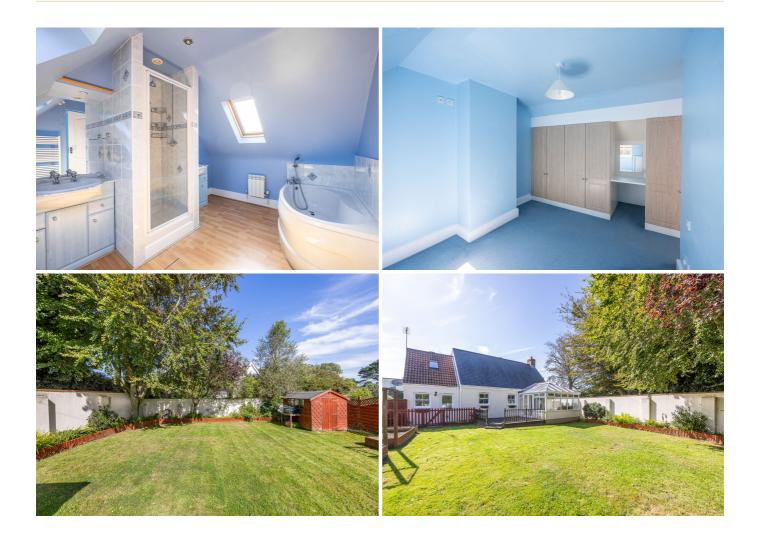

# £795,000 LOCAL MARKET, ST. MARTIN

Le Cocquelicot is a detached family home ideally situated in the sought-after parish of St Martin, within easy walking distance of amenities and South coast cliffs. In good order throughout, the accommodation comprises entrance hall, sitting room with working fireplace, conservatory, kitchen, shower room and bedroom on the ground floor. The first floor offers two double bedrooms, each boasting their own en-suite bathroom. Externally, the property features parking for multiple vehicles, single garage, and a spacious, enclosed garden to the rear. A wonderful family home worthy of closer inspection.

#### **GROUND FLOOR Entrance hall** 14'9 x 6'2 Sitting/dining room 22'11 x 11'9 Conservatory 13'3 x 13'0 Kitchen 15'5 x 7'8 **Utility room** 8′10 x 4′2 Bedroom three 11'7 x 8'9 Shower room 5′7 x 5′3 Garage 13'8 x 8'10 FIRST FLOOR Landing Primary bedroom 17'8 x 8'9 En-suite bathroom 12'1 x 8'10 Bedroom two 17'8 x 15'2