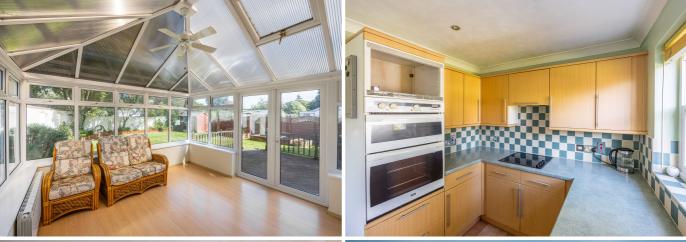

# £795,000 LOCAL MARKET, ST. MARTIN

Le Cocquelicot is a detached family home ideally situated in the sought-after parish of St Martin, within easy walking distance of amenities and South coast cliffs. In good order throughout, the accommodation comprises entrance hall, sitting room with working fireplace, conservatory, kitchen, shower room and bedroom on the ground floor. The first floor offers two double bedrooms, each boasting their own en-suite bathroom. Externally, the property features parking for multiple vehicles, single garage, and a spacious, enclosed garden to the rear. A wonderful family home worthy of closer inspection.

#### **GROUND FLOOR Entrance hall** 14'9 x 6'2 Sitting/dining room 22'11 x 11'9 Conservatory 13'3 x 13'0 Kitchen 15'5 x 7'8 **Utility room** 8′10 x 4′2 Bedroom three 11'7 x 8'9 Shower room 5′7 x 5′3 Garage 13'8 x 8'10 FIRST FLOOR Landing Primary bedroom 17'8 x 8'9 En-suite bathroom 12'1 x 8'10 Bedroom two 17'8 x 15'2

#### **APPLIANCES**

Creda double oven/grill

Electrolux hob

Extractor

9'4 x 5'0

Hotpoint fridge/freezer

Indesit dishwasher

Indesit washing machine