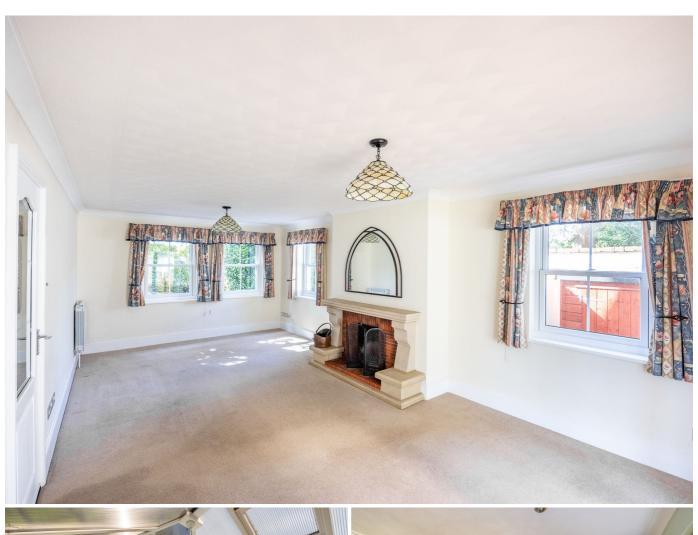

# £795,000 LOCAL MARKET, ST. MARTIN

Le Cocquelicot is a detached family home ideally situated in the sought-after parish of St Martin, within easy walking distance of amenities and South coast cliffs. In good order throughout, the accommodation comprises entrance hall, sitting room with working fireplace, conservatory, kitchen, shower room and bedroom on the ground floor. The first floor offers two double bedrooms, each boasting their own en-suite bathroom. Externally, the property features parking for multiple vehicles, single garage, and a spacious, enclosed garden to the rear. A wonderful family home worthy of closer inspection.

#### **GROUND FLOOR Entrance hall** 14'9 x 6'2 Sitting/dining room 22'11 x 11'9 Conservatory 13'3 x 13'0 Kitchen 15'5 x 7'8 **Utility room** 8′10 x 4′2 Bedroom three 11'7 x 8'9 Shower room 5′7 x 5′3 Garage 13'8 x 8'10 FIRST FLOOR Landing Primary bedroom 17'8 x 8'9 En-suite bathroom 12'1 x 8'10 Bedroom two 17'8 x 15'2