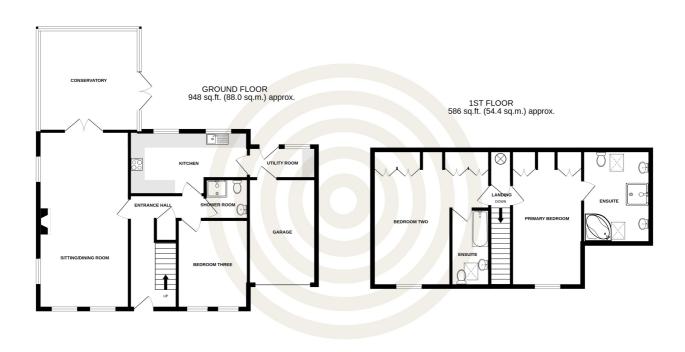

#### **GROUND FLOOR Entrance hall** 14'9 x 6'2 Sitting/dining room 22'11 x 11'9 Conservatory 13'3 x 13'0 Kitchen 15'5 x 7'8 **Utility room** 8′10 x 4′2 Bedroom three 11'7 x 8'9 Shower room 5′7 x 5′3 Garage 13'8 x 8'10 FIRST FLOOR Landing Primary bedroom 17'8 x 8'9 En-suite bathroom 12'1 x 8'10 Bedroom two 17'8 x 15'2