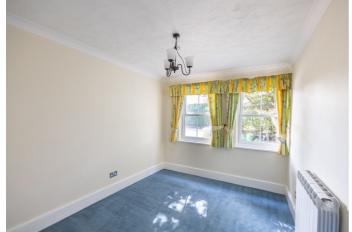

#### **GROUND FLOOR Entrance hall** 14'9 x 6'2 Sitting/dining room 22'11 x 11'9 Conservatory 13'3 x 13'0 Kitchen 15'5 x 7'8 **Utility room** 8′10 x 4′2 Bedroom three 11'7 x 8'9 Shower room 5′7 x 5′3 Garage 13'8 x 8'10 FIRST FLOOR Landing Primary bedroom 17'8 x 8'9 En-suite bathroom 12'1 x 8'10 Bedroom two 17'8 x 15'2