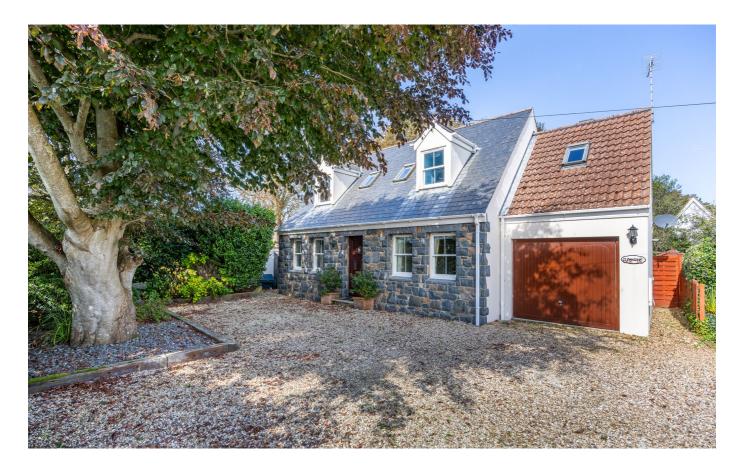

# £795,000 LOCAL MARKET, ST. MARTIN

Le Cocquelicot is a detached family home ideally situated in the sought-after parish of St Martin, within easy walking distance of amenities and South coast cliffs. In good order throughout, the accommodation comprises entrance hall, sitting room with working fireplace, conservatory, kitchen, shower room and bedroom on the ground floor. The first floor offers two double bedrooms, each boasting their own en-suite bathroom. Externally, the property features parking for multiple vehicles, single garage, and a spacious, enclosed garden to the rear. A wonderful family home worthy of closer inspection.

### **KEY FACTS**

Detached family home

Conveniently located in St. Martins

Spacious, enclosed rear garden

Single garage and parking for multiple vehicles