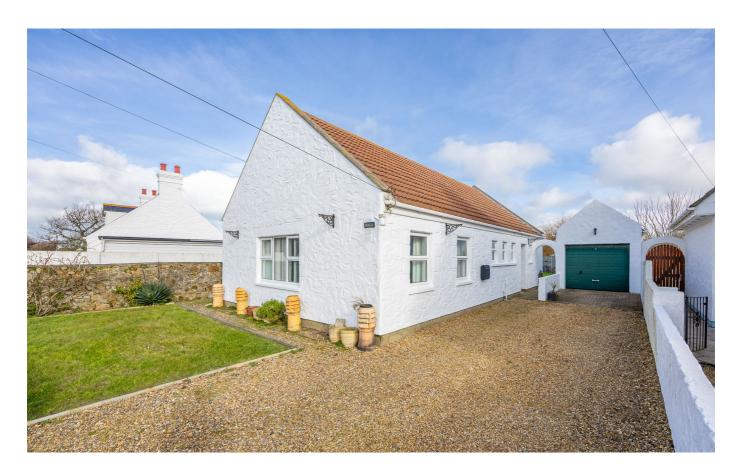

# £675,000 LOCAL MARKET, CASTEL

Bala is a detached bungalow situated just a short walk from Vazon Bay. Built in the 1980's of cavity construction, the property offers two double bedrooms, family bathroom, kitchen and sizeable sitting/dining room. There is parking for multiple vehicles and a lawned foregarden, in addition to a large rear garden and detached garage. Ideally situated on the popular west coast, and with the potential to extend subject to the necessary permissions, this is an excellent home which could benefit from a little moderniastion to put your mark on a property in a desirable location. (N.B. rented until September 2024)

## **KEY FACTS**

Two bedroom detached bungalow within a short walk to Vazon Bay

Parking for four cars and detached

garage

Enclosed rear garden

Large sitting/dining room

No onward chain