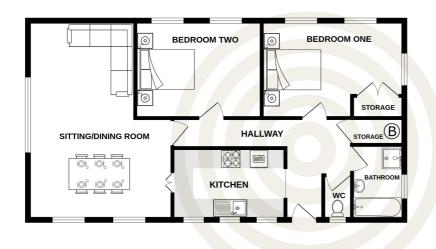

# GROUND FLOOR 994 sq.ft. (92.4 sq.m.) approx.

# TOTAL FLOOR AREA: 994 sq.ft. (92.4 sq.m.) approx.

Whilst every attempt has been made to ensure the accuracy of the floorpian contained here, measurements of doors, windows, crooms and any other teams are approximate and on exponsibility is sixed for any error, omission or mis-statement. This plan is for illustrative purposes only and should be used as such by any prospective purchaser. The services, systems and appliances shown have nobeen tested and no guarantee as to their operability or efficiency can be given.

# **GROUND FLOOR**

 Hallway
 10'6 x 18'5

 WC
 4'7 x 2'11

 Bathroom
 7'9 x 5'5

 Kitchen
 7'5 x 11'7

 Bedroom One
 10'0 x 14'8

 Bedroom Two
 10'0 x 13'0

 Sitting/Dining room
 20'6 x 14'10