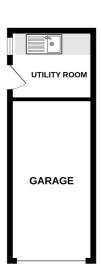

**2**BEDROOMS

BATHROOM

994

# £675,000 LOCAL MARKET, CASTEL

Bala is a detached bungalow situated just a short walk from Vazon Bay. Built in the 1980's of cavity construction, the property offers two double bedrooms, family bathroom, kitchen and sizeable sitting/dining room. There is parking for multiple vehicles and a lawned foregarden, in addition to a large rear garden and detached garage. Ideally situated on the popular west coast, and with the potential to extend subject to the necessary permissions, this is an excellent home which could benefit from a little moderniastion to put your mark on a property in a desirable location. (N.B. rented until September 2024)





# GROUND FLOOR 994 sq.ft. (92.4 sq.m.) approx.





# TOTAL FLOOR AREA: 994 sq.ft. (92.4 sq.m.) approx.

Whilst every attempt has been made to ensure the accuracy of the floorpian contained here, measurements of doors, windows, crooms and any other teams are approximate and on exponsibility is sixed for any error, omission or mis-statement. This plan is for illustrative purposes only and should be used as such by any prospective purchaser. The services, systems and appliances shown have nobeen tested and no guarantee as to their operability or efficiency can be given.

And with Methods (2023)

# **GROUND FLOOR**

 Hallway
 10'6 x 18'5

 WC
 4'7 x 2'11

 Bathroom
 7'9 x 5'5

 Kitchen
 7'5 x 11'7

 Bedroom One
 10'0 x 14'8

 Bedroom Two
 10'0 x 13'0

 Sitting/Dining room
 20'6 x 14'10

**GARAGE** 

Utilty room  $7'1 \times 8'1$ 

## **KEY F