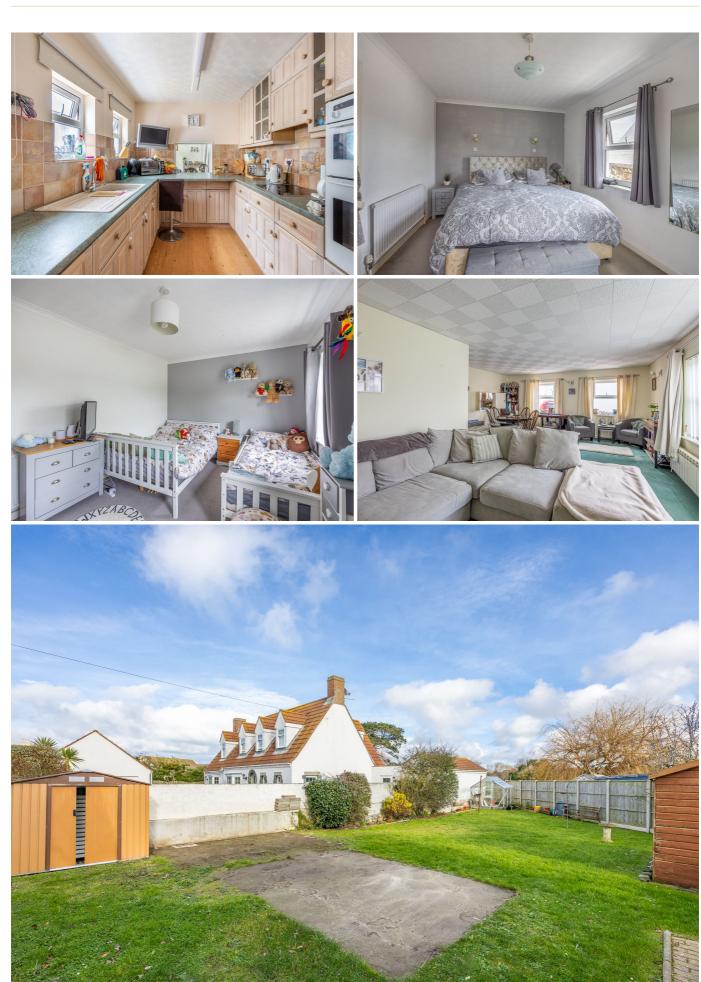

# £675,000 LOCAL MARKET, CASTEL

Bala is a detached bungalow situated just a short walk from Vazon Bay. Built in the 1980's of cavity construction, the property offers two double bedrooms, family bathroom, kitchen and sizeable sitting/dining room. There is parking for multiple vehicles and a lawned foregarden, in addition to a large rear garden and detached garage. Ideally situated on the popular west coast, and with the potential to extend subject to the necessary permissions, this is an excellent home which could benefit from a little moderniastion to put your mark on a property in a desirable location. (N.B. rented until September 2024)

## **KEY FACTS**

Two bedroom detached bungalow within a short walk to Vazon Bay

Parking for four cars and detached

garage

Enclosed rear garden

Large sitting/dining room

No onward chain

## **APPLIANCES**

Neff double oven

Neff hob with extractor over

Neff fridge/freezer

Hotpoint washing machine