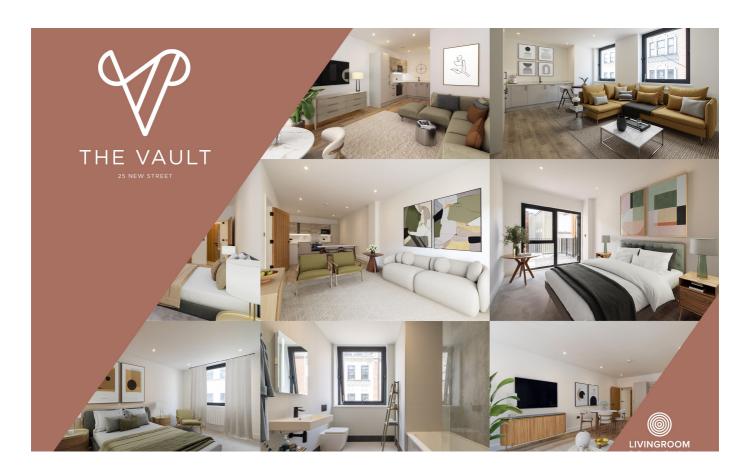

# POA ST. HELIER

733 sq. ft second floor apartment comprising entrance hall, internal store/utility, kitchen/sitting/dining room, primary double bedroom, bathroom, an external store and a private terrace. The Vault is a high-quality development, offering an exceptional opportunity for not only professional individuals but also first-time buyers and investors. The interiors have been designed with the use of Scandinavian tones and quality contrasting dark fixtures and fittings, providing a blank canvas for purchasers to add their style to the spaces. There is lift access to all floors and level surrounding street access, ensuring this development can cater for all. Please note there is no parking although spaces are available nearby alternatively you can apply for residents parking.

LIVINGROOM

"MAKING A FEATURE OF THE MARBLE LINED STAIRWELL IS A REALLY NICE TOUCH."

LIVINGROOM

SECOND FLOOR 733 sq.ft. (68.1 sq.m.) approx.