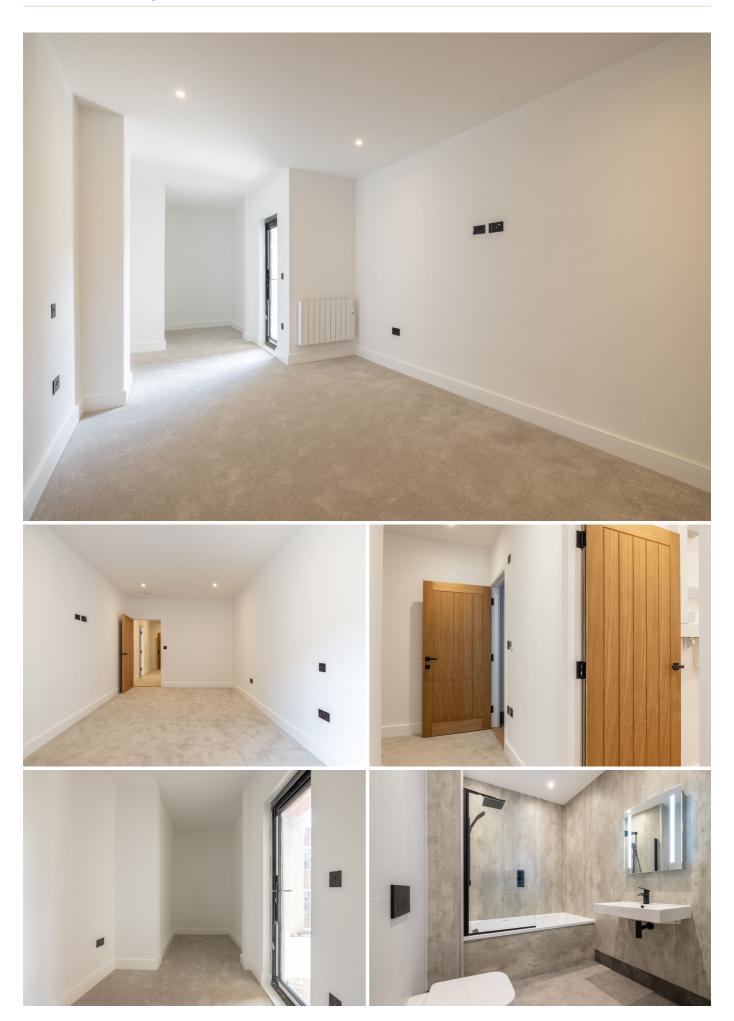

WE'RE AWAITING APARTMENT SPECIFIC PHOTOGRAPHY,
SO HERE'S A GLIMPSE AT AN IDENTICAL LAYOUT
FROM THE FLOOR BELOW - SOME WINDOW DETAILS DIFFER
PLEASE TALK TO OUR AGENTS WHO WILL BE HAPPY
TO DISCUSS THIS WITH YOU.

LIVINGROOM

"MAKING A FEATURE OF THE MARBLE LINED STAIRWELL IS A REALLY NICE TOUCH."

LIVINGROOM

SECOND FLOOR 733 sq.ft. (68.1 sq.m.) approx.

#### **Entrance Hall** 14'9 x 12'6 Kitchen/Sitting/Dining 25'11 x 11'7 Room Sun Terrace 12'10 x 15'1 **Bedroom** 15'4 x 10'0 **Bathroom** 7′1 x 7′5 Utility/Store Room 7'0 x 7'5