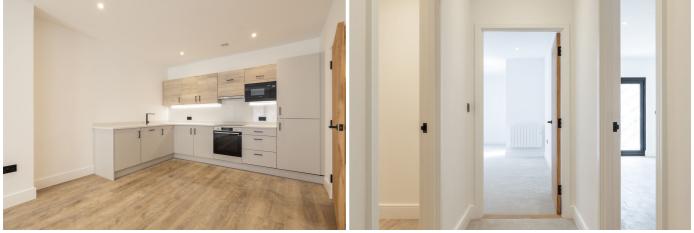

WE'RE AWAITING APARTMENT SPECIFIC PHOTOGRAPHY,
SO HERE'S A GLIMPSE AT AN IDENTICAL LAYOUT
FROM THE FLOOR BELOW - SOME WINDOW DETAILS DIFFER
PLEASE TALK TO OUR AGENTS WHO WILL BE HAPPY
TO DISCUSS THIS WITH YOU.

#### KITCHEN/LOUNGE

Amtico sun bleached oak flooring

Integrated Samsung appliances

Modern design for town living with the use of light colours

and light timber finishes provides the ultimate urban look