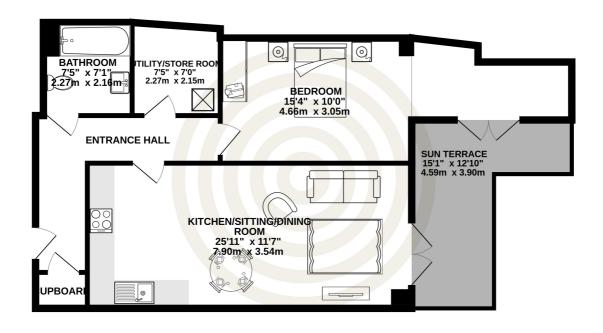

# POA ST. HELIER

733 sq. ft second floor apartment comprising entrance hall, internal store/utility, kitchen/sitting/dining room, primary double bedroom, bathroom, an external store and a private terrace. The Vault is a high-quality development, offering an exceptional opportunity for not only professional individuals but also first-time buyers and investors. The interiors have been designed with the use of Scandinavian tones and quality contrasting dark fixtures and fittings, providing a blank canvas for purchasers to add their style to the spaces. There is lift access to all floors and level surrounding street access, ensuring this development can cater for all. Please note there is no parking although spaces are available nearby alternatively you can apply for residents parking.

#### SECOND FLOOR

#### **Entrance Hall** 14'9 x 12'6 Kitchen/Sitting/Dining 25'11 x 11'7 Room Sun Terrace 12'10 x 15'1 **Bedroom** 15'4 x 10'0 **Bathroom** 7′1 x 7′5 Utility/Store Room 7'0 x 7'5