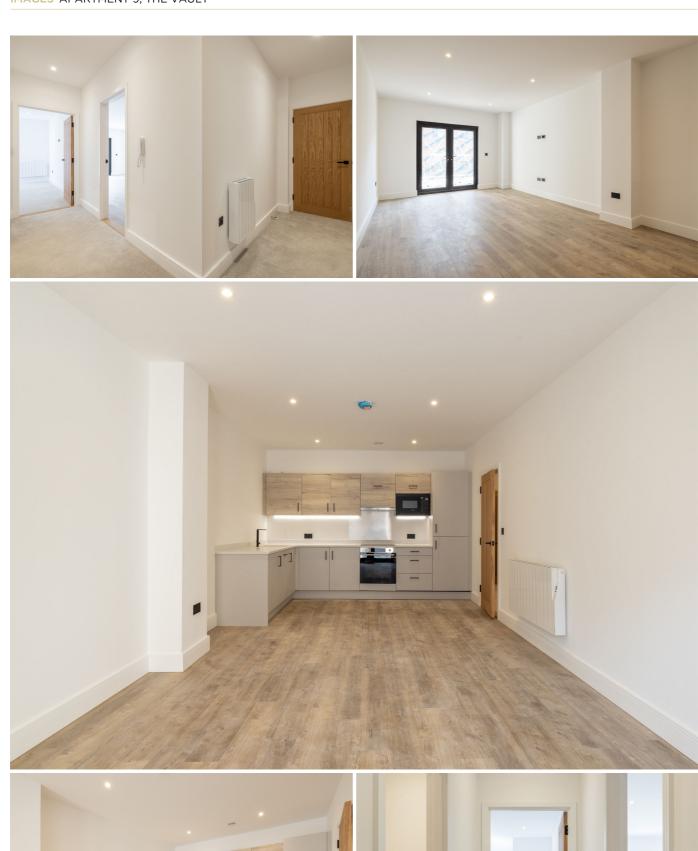

WE'RE AWAITING APARTMENT SPECIFIC PHOTOGRAPHY,
SO HERE'S A GLIMPSE AT AN IDENTICAL LAYOUT
FROM THE FLOOR BELOW - SOME WINDOW DETAILS DIFFER
PLEASE TALK TO OUR AGENTS WHO WILL BE HAPPY
TO DISCUSS THIS WITH YOU.

#### KITCHEN/LOUNGE

Amtico sun bleached oak flooring

Integrated Samsung appliances

Modern design for town living with the use of light colours

and light timber finishes provides the ultimate urban look