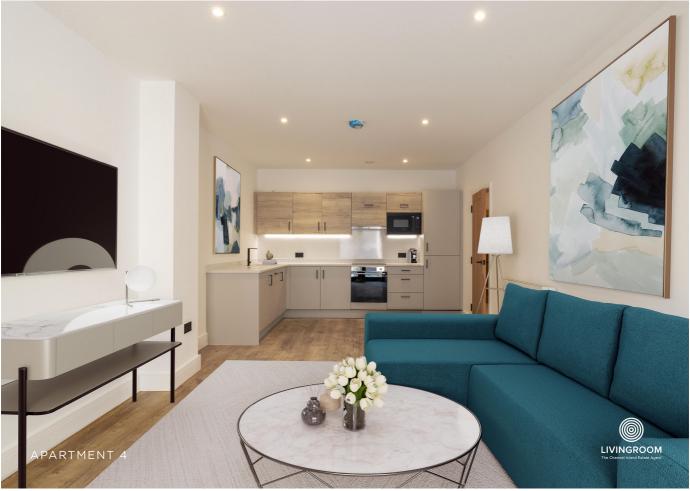

WE'RE AWAITING APARTMENT SPECIFIC PHOTOGRAPHY,
SO HERE'S A GLIMPSE AT AN IDENTICAL LAYOUT
FROM THE FLOOR BELOW - SOME WINDOW DETAILS DIFFER
PLEASE TALK TO OUR AGENTS WHO WILL BE HAPPY
TO DISCUSS THIS WITH YOU.

#### KITCHEN/LOUNGE

Amtico sun bleached oak flooring

Integrated Samsung appliances

Modern design for town living with the use of light colours

and light timber finishes provides the ultimate urban look