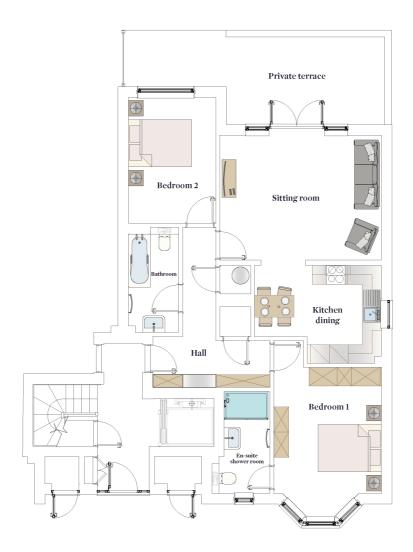

## £545,000 LOCAL MARKET, VALE

910 sq.ft ground floor garden apartment comprising hall, sitting/dining room, kitchen, bedroom one with en-suite shower room, bedroom two and bathroom. Private terrace and parking space. At Braye Gardens the emphasis is on living well with independence and peace of mind. Forming part of a brand new purpose built community of 55 units for residents 55 years and over, these well-located high-spec homes offer convenience and practicality with a sense of privacy and independence centred around beautiful, landscaped grounds. Each apartment benefits from being entirely lateral, with full lift access to all floors and generous, private outside spaces. There is dedicated parking for each home in addition to guest spaces for your family and friends to visit without compromise. At the heart of the community is a communal meeting space for all residents to share experiences and activities with like-minded residents. Braye Gardens offers a new lease on life.

### **GROUND FLOOR**

Entrance hall Sitting room

Kitchen/dining room

Primary bedroom

En-suite shower room

Bedroom two

**Bathroom** 

Utility cupboard