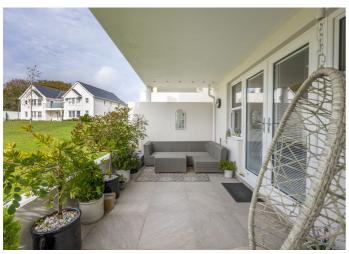

## £545,000 LOCAL MARKET, VALE

910 sq.ft ground floor garden apartment comprising hall, sitting/dining room, kitchen, bedroom one with en-suite shower room, bedroom two and bathroom. Private terrace and parking space. At Braye Gardens the emphasis is on living well with independence and peace of mind. Forming part of a brand new purpose built community of 55 units for residents 55 years and over, these well-located high-spec homes offer convenience and practicality with a sense of privacy and independence centred around beautiful, landscaped grounds. Each apartment benefits from being entirely lateral, with full lift access to all floors and generous, private outside spaces. There is dedicated parking for each home in addition to guest spaces for your family and friends to visit without compromise. At the heart of the community is a communal meeting space for all residents to share experiences and activities with like-minded residents. Braye Gardens offers a new lease on life.

#### **KEY FACTS**

Brand new community

Fabulous, spacious, lateral homes

**Dual aspect** 

For residents aged 55 years and over Parking for one vehicle and visitor spaces