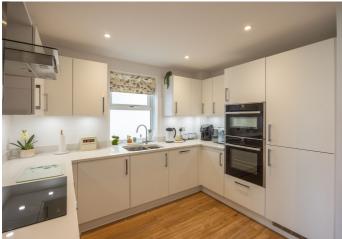

## £545,000 LOCAL MARKET, VALE

910 sq.ft ground floor garden apartment comprising hall, sitting/dining room, kitchen, bedroom one with en-suite shower room, bedroom two and bathroom. Private terrace and parking space. At Braye Gardens the emphasis is on living well with independence and peace of mind. Forming part of a brand new purpose built community of 55 units for residents 55 years and over, these well-located high-spec homes offer convenience and practicality with a sense of privacy and independence centred around beautiful, landscaped grounds. Each apartment benefits from being entirely lateral, with full lift access to all floors and generous, private outside spaces. There is dedicated parking for each home in addition to guest spaces for your family and friends to visit without compromise. At the heart of the community is a communal meeting space for all residents to share experiences and activities with like-minded residents. Braye Gardens offers a new lease on life.

### **GROUND FLOOR**

Entrance hall Sitting room

Kitchen/dining room

Primary bedroom

En-suite shower room

Bedroom two

**Bathroom** 

Utility cupboard

#### **APPLIANCES**

Neff double oven

Neff extractor and hob

Hotpoint integrated fridge/freezer

Neff integrated dishwasher

Hotpoint washer/dryer