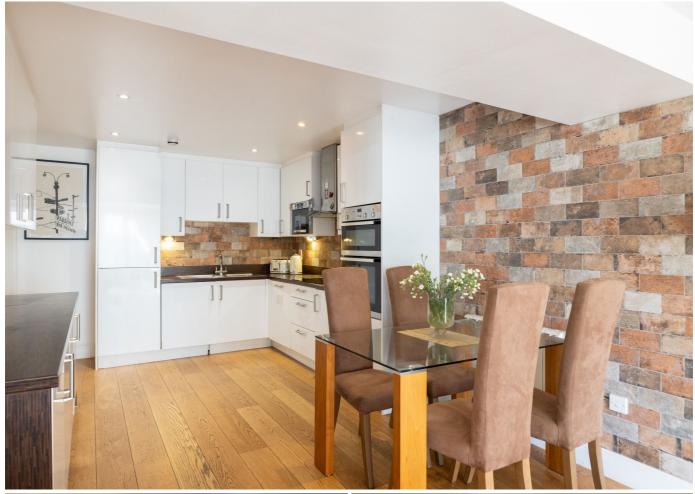

# POA ST. HELIER

SHARE TRANSFER - Livingroom is delighted to offer this ground-floor apartment with outside space conveniently located in St. Helier. The 823 sq. ft apartment comprises superb open-plan reception space which flows onto the South-West facing patio area, perfect for entertaining and all fresco dining. Furthermore, the property offers two bedrooms, and two bathrooms (one being en-suite). The epitome of modern 'easy living' throughout, this entirely lateral home has been carefully conceived with quality appliances and fixtures. This apartment also offers one parking space. The perfect property for an investment or to get onto the property ladder. For more information or to arrange a viewing please call us on 01534 717100 or alternatively, email jersey@livingroomproperty.com to avoid disappointment.

#### **KEY FACTS**

Two bedrooms, two bathrooms
One designated parking space
Ideal lock up and leave
Private patio area
Walk to work