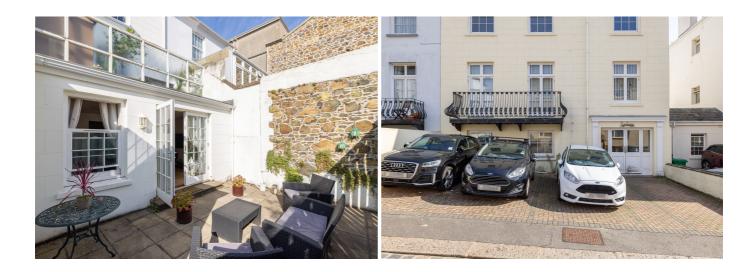

# POA ST. HELIER

SHARE TRANSFER - Livingroom is delighted to offer this ground-floor apartment with outside space conveniently located in St. Helier. The 823 sq. ft apartment comprises superb open-plan reception space which flows onto the South-West facing patio area, perfect for entertaining and all fresco dining. Furthermore, the property offers two bedrooms, and two bathrooms (one being en-suite). The epitome of modern 'easy living' throughout, this entirely lateral home has been carefully conceived with quality appliances and fixtures. This apartment also offers one parking space. The perfect property for an investment or to get onto the property ladder. For more information or to arrange a viewing please call us on 01534 717100 or alternatively, email jersey@livingroomproperty.com to avoid disappointment.

#### **KEY FACTS**

Two bedrooms, two bathrooms
One designated parking space
Ideal lock up and leave
Private patio area
Walk to work