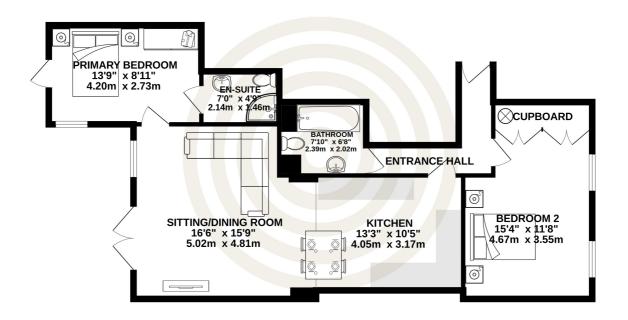

**GROUND FLOOR** 823 sq.ft. (76.4 sq.m.) approx.

# **GROUND FLOOR**

# Entrance Hall $11'6 \times 10'0$ Kitchen $13'3 \times 10'5$ Sitting/Dining Room $16'6 \times 15'9$ Primary Bedroom $13'9 \times 8'11$ En-suite $7'0 \times 4'9$ Bedroom Two $11'8 \times 15'4$ Bathoom $7'10 \times 6'8$