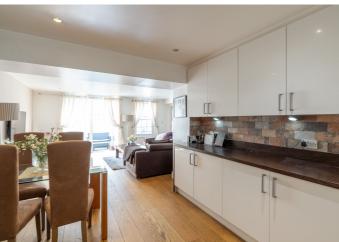

# POA ST. HELIER

SHARE TRANSFER - Livingroom is delighted to offer this ground-floor apartment with outside space conveniently located in St. Helier. The 823 sq. ft apartment comprises superb open-plan reception space which flows onto the South-West facing patio area, perfect for entertaining and all fresco dining. Furthermore, the property offers two bedrooms, and two bathrooms (one being en-suite). The epitome of modern 'easy living' throughout, this entirely lateral home has been carefully conceived with quality appliances and fixtures. This apartment also offers one parking space. The perfect property for an investment or to get onto the property ladder. For more information or to arrange a viewing please call us on 01534 717100 or alternatively, email jersey@livingroomproperty.com to avoid disappointment.

#### **KEY FACTS**

Two bedrooms, two bathrooms
One designated parking space
Ideal lock up and leave
Private patio area
Walk to work