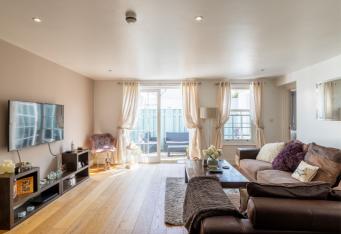

# POA ST. HELIER

SHARE TRANSFER - Livingroom is delighted to offer this ground-floor apartment with outside space conveniently located in St. Helier. The 823 sq. ft apartment comprises superb open-plan reception space which flows onto the South-West facing patio area, perfect for entertaining and all fresco dining. Furthermore, the property offers two bedrooms, and two bathrooms (one being en-suite). The epitome of modern 'easy living' throughout, this entirely lateral home has been carefully conceived with quality appliances and fixtures. This apartment also offers one parking space. The perfect property for an investment or to get onto the property ladder. For more information or to arrange a viewing please call us on 01534 717100 or alternatively, email jersey@livingroomproperty.com to avoid disappointment.