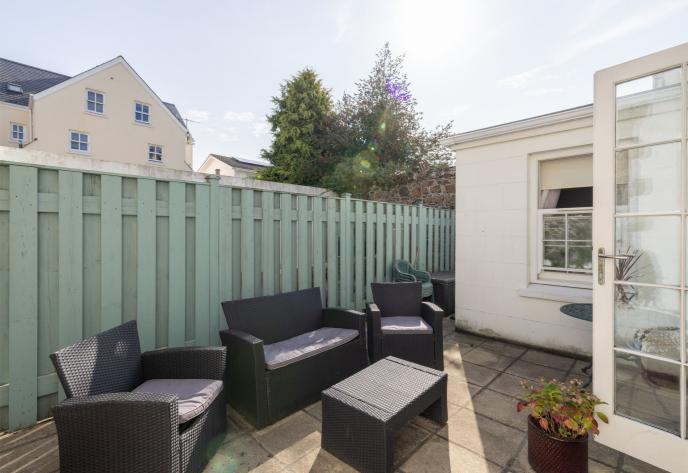

# POA ST. HELIER

SHARE TRANSFER - Livingroom is delighted to offer this ground-floor apartment with outside space conveniently located in St. Helier. The 823 sq. ft apartment comprises superb open-plan reception space which flows onto the South-West facing patio area, perfect for entertaining and all fresco dining. Furthermore, the property offers two bedrooms, and two bathrooms (one being en-suite). The epitome of modern 'easy living' throughout, this entirely lateral home has been carefully conceived with quality appliances and fixtures. This apartment also offers one parking space. The perfect property for an investment or to get onto the property ladder. For more information or to arrange a viewing please call us on 01534 717100 or alternatively, email jersey@livingroomproperty.com to avoid disappointment.

#### **KEY FACTS**

Two bedrooms, two bathrooms
One designated parking space
Ideal lock up and leave
Private patio area
Walk to work