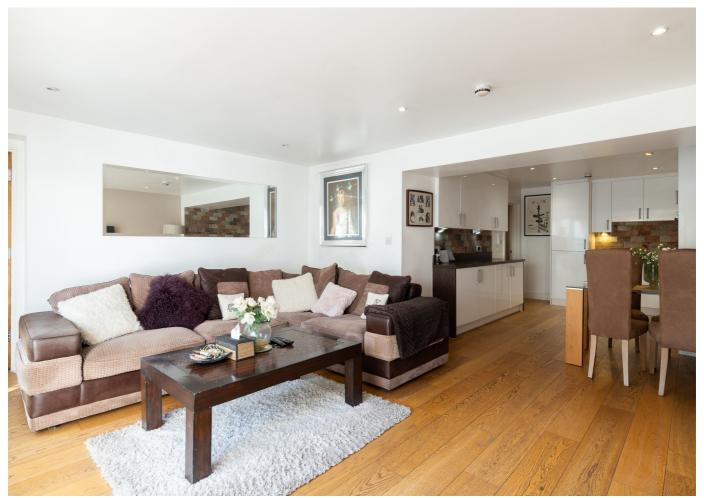

# POA ST. HELIER

SHARE TRANSFER - Livingroom is delighted to offer this ground-floor apartment with outside space conveniently located in St. Helier. The 823 sq. ft apartment comprises superb open-plan reception space which flows onto the South-West facing patio area, perfect for entertaining and all fresco dining. Furthermore, the property offers two bedrooms, and two bathrooms (one being en-suite). The epitome of modern 'easy living' throughout, this entirely lateral home has been carefully conceived with quality appliances and fixtures. This apartment also offers one parking space. The perfect property for an investment or to get onto the property ladder. For more information or to arrange a viewing please call us on 01534 717100 or alternatively, email jersey@livingroomproperty.com to avoid disappointment.