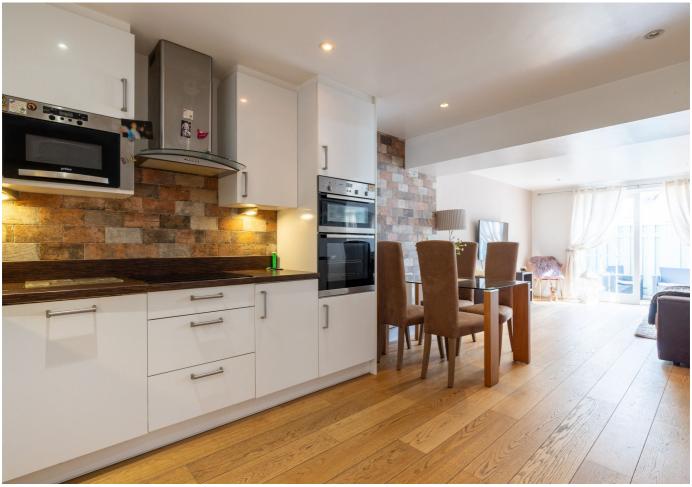

# POA ST. HELIER

SHARE TRANSFER - Livingroom is delighted to offer this ground-floor apartment with outside space conveniently located in St. Helier. The 823 sq. ft apartment comprises superb open-plan reception space which flows onto the South-West facing patio area, perfect for entertaining and all fresco dining. Furthermore, the property offers two bedrooms, and two bathrooms (one being en-suite). The epitome of modern 'easy living' throughout, this entirely lateral home has been carefully conceived with quality appliances and fixtures. This apartment also offers one parking space. The perfect property for an investment or to get onto the property ladder. For more information or to arrange a viewing please call us on 01534 717100 or alternatively, email jersey@livingroomproperty.com to avoid disappointment.

#### **KEY FACTS**

Two bedrooms, two bathrooms
One designated parking space
Ideal lock up and leave
Private patio area
Walk to work