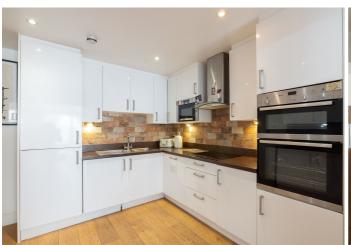

# POA ST. HELIER

SHARE TRANSFER - Livingroom is delighted to offer this ground-floor apartment with outside space conveniently located in St. Helier. The 823 sq. ft apartment comprises superb open-plan reception space which flows onto the South-West facing patio area, perfect for entertaining and all fresco dining. Furthermore, the property offers two bedrooms, and two bathrooms (one being en-suite). The epitome of modern 'easy living' throughout, this entirely lateral home has been carefully conceived with quality appliances and fixtures. This apartment also offers one parking space. The perfect property for an investment or to get onto the property ladder. For more information or to arrange a viewing please call us on 01534 717100 or alternatively, email jersey@livingroomproperty.com to avoid disappointment.

#### **KEY FACTS**

Two bedrooms, two bathrooms
One designated parking space
Ideal lock up and leave
Private patio area
Walk to work