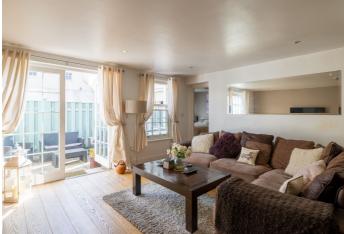

# POA ST. HELIER

SHARE TRANSFER - Livingroom is delighted to offer this ground-floor apartment with outside space conveniently located in St. Helier. The 823 sq. ft apartment comprises superb open-plan reception space which flows onto the South-West facing patio area, perfect for entertaining and all fresco dining. Furthermore, the property offers two bedrooms, and two bathrooms (one being en-suite). The epitome of modern 'easy living' throughout, this entirely lateral home has been carefully conceived with quality appliances and fixtures. This apartment also offers one parking space. The perfect property for an investment or to get onto the property ladder. For more information or to arrange a viewing please call us on 01534 717100 or alternatively, email jersey@livingroomproperty.com to avoid disappointment.