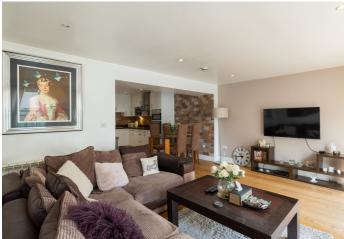

# POA ST. HELIER

SHARE TRANSFER - Livingroom is delighted to offer this ground-floor apartment with outside space conveniently located in St. Helier. The 823 sq. ft apartment comprises superb open-plan reception space which flows onto the South-West facing patio area, perfect for entertaining and all fresco dining. Furthermore, the property offers two bedrooms, and two bathrooms (one being en-suite). The epitome of modern 'easy living' throughout, this entirely lateral home has been carefully conceived with quality appliances and fixtures. This apartment also offers one parking space. The perfect property for an investment or to get onto the property ladder. For more information or to arrange a viewing please call us on 01534 717100 or alternatively, email jersey@livingroomproperty.com to avoid disappointment.