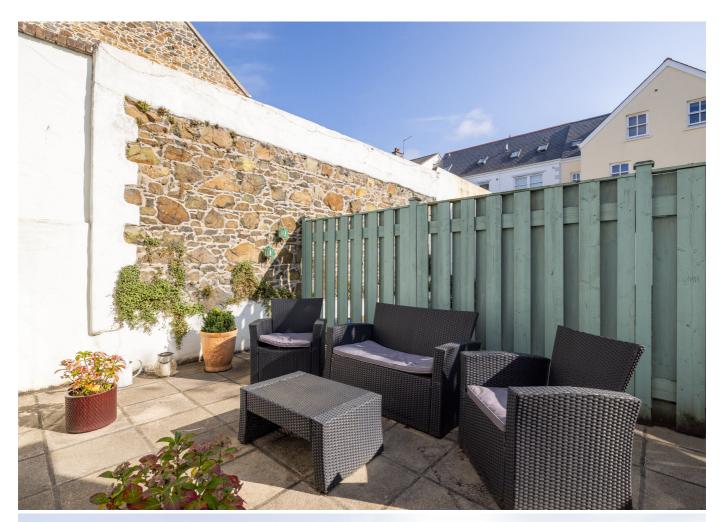

# POA ST. HELIER

SHARE TRANSFER - Livingroom is delighted to offer this ground-floor apartment with outside space conveniently located in St. Helier. The 823 sq. ft apartment comprises superb open-plan reception space which flows onto the South-West facing patio area, perfect for entertaining and all fresco dining. Furthermore, the property offers two bedrooms, and two bathrooms (one being en-suite). The epitome of modern 'easy living' throughout, this entirely lateral home has been carefully conceived with quality appliances and fixtures. This apartment also offers one parking space. The perfect property for an investment or to get onto the property ladder. For more information or to arrange a viewing please call us on 01534 717100 or alternatively, email jersey@livingroomproperty.com to avoid disappointment.

#### **KEY FACTS**

Two bedrooms, two bathrooms
One designated parking space
Ideal lock up and leave
Private patio area
Walk to work