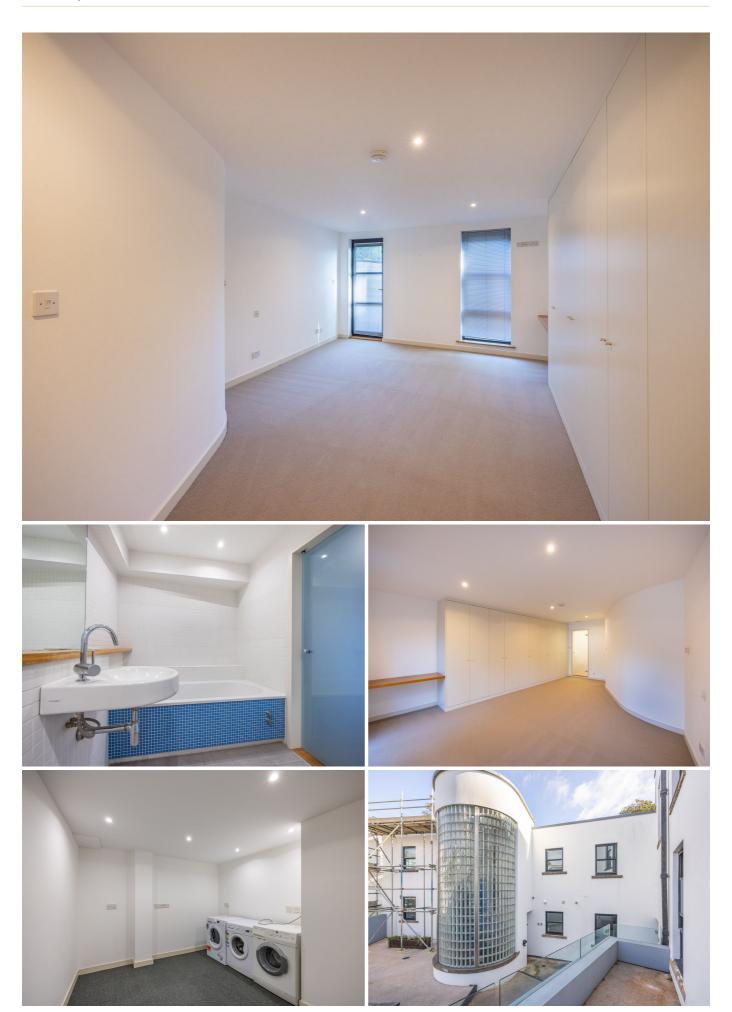

# POA LOCAL MARKET, ST. PETER PORT

6, Candie Apartments is a well-proportioned property, conveniently situated in the heart of St. Peter Port. The accommodation which is laid out over two floors comprises entrance hall, cloak room, open-plan kitchen/dining/sitting room with a balcony, whilst a central spiral staircase leads down to a utility room and two double bedrooms, one of which accesses a decked terrace, and both benefiting from en-suite bathrooms. The property also offers two allocated parking spaces in a secure underground car park. Externally, there is a communal courtyard to the rear and good on-street parking directly outside the development. A spacious property worthy of closer inspection.

#### **APPLIANCES**

Siemens oven

Smeg hob

Siemens microwave

Miele extractor

Miele fridge/freezer

Hotpoint washing machine

Fisher & Paykel washing machine