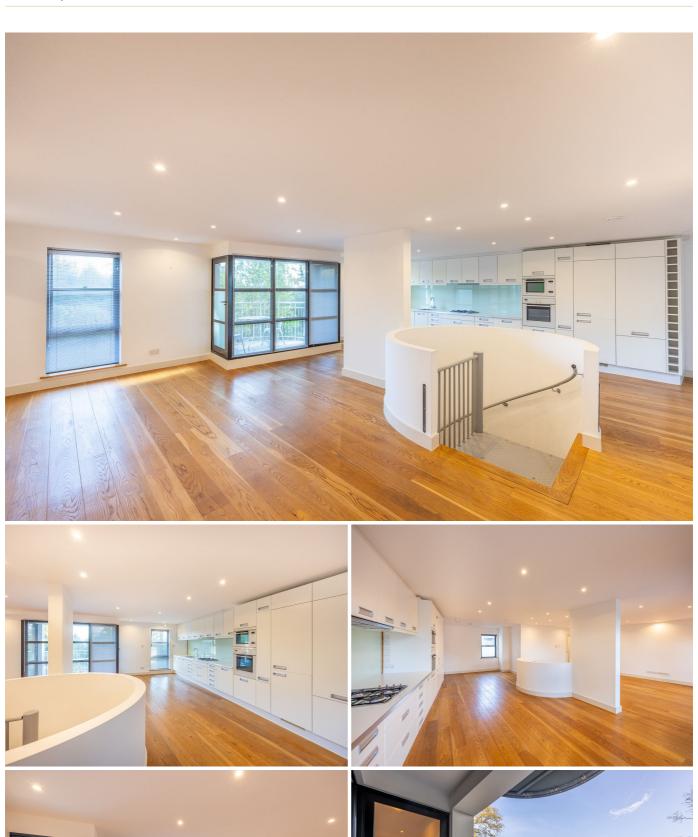

# POA LOCAL MARKET, ST. PETER PORT

6, Candie Apartments is a well-proportioned property, conveniently situated in the heart of St. Peter Port. The accommodation which is laid out over two floors comprises entrance hall, cloak room, open-plan kitchen/dining/sitting room with a balcony, whilst a central spiral staircase leads down to a utility room and two double bedrooms, one of which accesses a decked terrace, and both benefiting from en-suite bathrooms. The property also offers two allocated parking spaces in a secure underground car park. Externally, there is a communal courtyard to the rear and good on-street parking directly outside the development. A spacious property worthy of closer inspection.