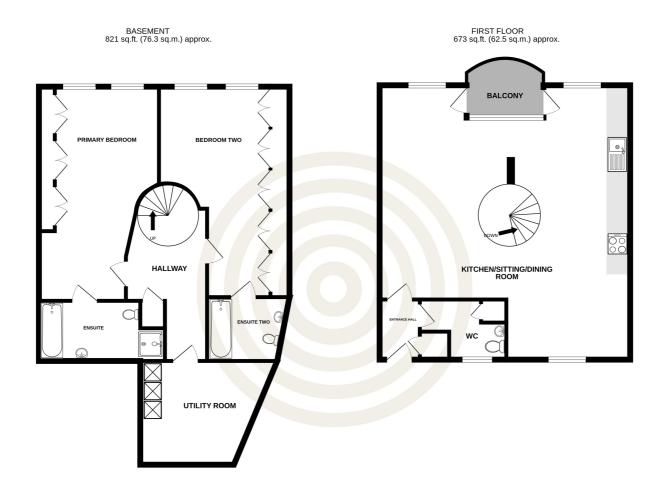

TOTAL FLOOR AREA: 1494 sq.ft. (138.8 sq.m.) approx.

Whilst every attempt has been made to ensure the accuracy of the floorpian contained there, measurements of doors, windows, rooms and any other liens are experiounative and no responsibility is taken for any error, omission or mis-statement. This plan is for illustrative purposes only and should be used as such by any prospective purchaser. The services, systems and appliances shown have not been tested and no guarantee as to their operability or efficiency can be given.

#### **GROUND FLOOR**

**En-Suite Two** 

**Entrance Hall** 6'1 x 4'1 wc 6'1 x 8'9 Kitchen/Sitting/Dining 27'8 x 25'4 Room 4'6 x 7'9 **Balcony BASEMENT** Hallway 17'6 x 8'2 **Utility Room** 10'6 x 13'10 **Primary Bedroom** 21'7 x 16'2 **En-Suite** 6'1 x 12'9 **Bedroom Two** 21'3 x 11'3