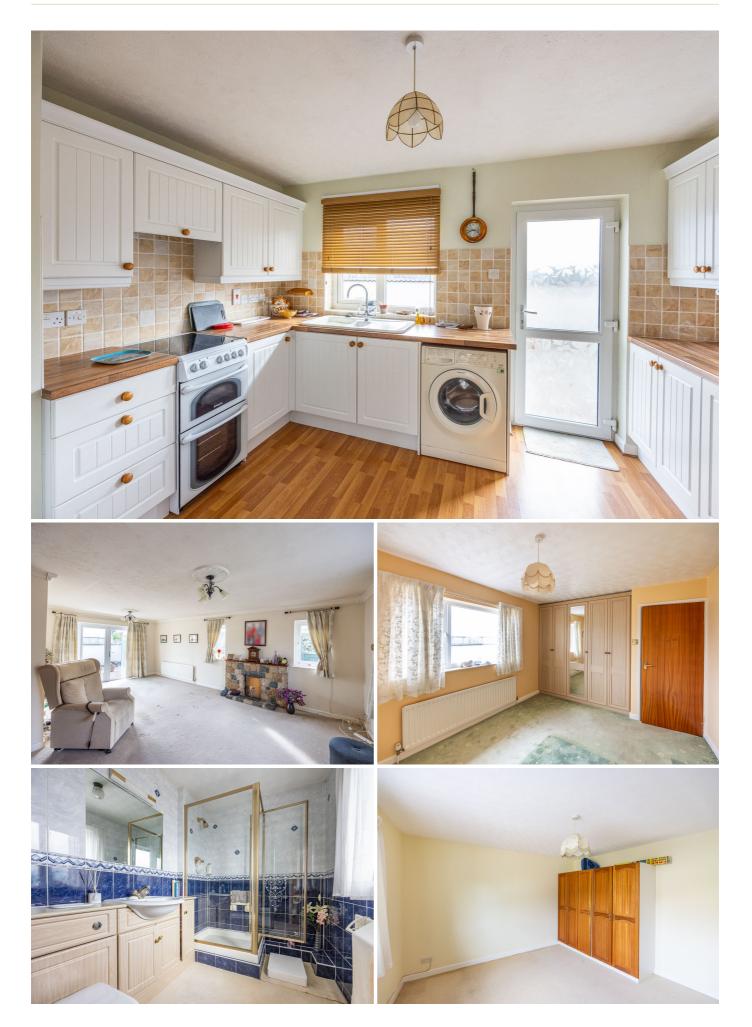

# POA LOCAL MARKET, ST. MARTIN

This charming, detached bungalow is situated within a quiet hamlet in the sought-after location of Calais Road, close to Fermain Bay and the amenities of central St. Martins. Built of cavity construction, the well-proportioned accommodation comprises entrance hall, spacious sitting/dining room, fitted kitchen, bathroom and two double bedrooms - one of which has an en-suite shower room. To the front is a paved driveway with parking for multiple vehicles, single garage and access around to the rear where there is a South-facing enclosed patio garden. A superb, easy maintainable home in a desirable location.

## **KEY FACTS**

Detached bungalow Quiet location in Calais Road, St Martin Good order throughout Scope to extend/modernise South-facing patio garden Garage and parking