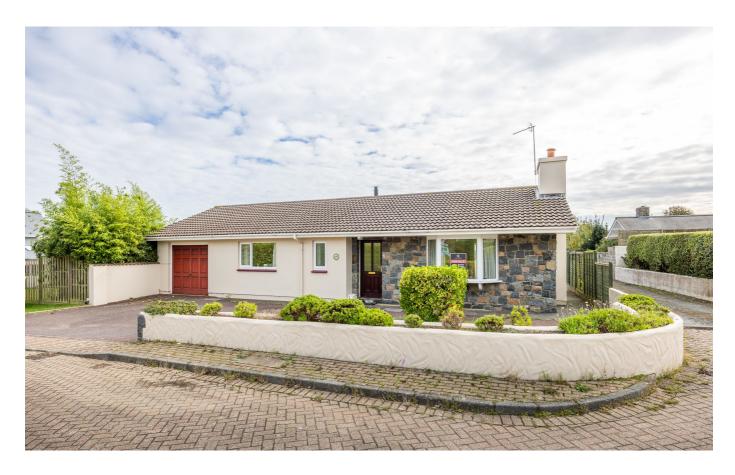

# POA LOCAL MARKET, ST. MARTIN

This charming, detached bungalow is situated within a quiet hamlet in the sought-after location of Calais Road, close to Fermain Bay and the amenities of central St. Martins. Built of cavity construction, the well-proportioned accommodation comprises entrance hall, spacious sitting/dining room, fitted kitchen, bathroom and two double bedrooms - one of which has an en-suite shower room. To the front is a paved driveway with parking for multiple vehicles, single garage and access around to the rear where there is a South-facing enclosed patio garden. A superb, easy maintainable home in a desirable location.

## **KEY FACTS**

Detached bungalow Quiet location in Calais Road, St Martin Good order throughout Scope to extend/modernise South-facing patio garden Garage and parking