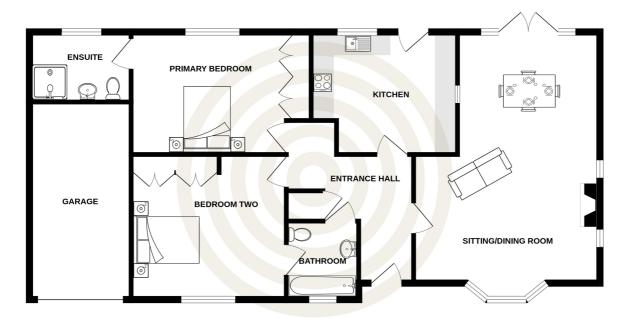

GROUND FLOOR 1028 sq.ft. (95.5 sq.m.) approx.

TOTAL FLOOR AREA: 1028 sq.ft. (95.5 sq.m.) approx. Whilst every attempt has been made to ensure the accuracy of the floorplan contained here, measuremen of doors, undows, coms and any other lines are approximate and no responsibility is taken for any error omission or mis-statement. This plan is for illustrative purposes only and should be used as such by any prospective purchaser. The services, systems and applicances shown have on been tested and no guarant as to their operability or efficiency can be given. Made with Metropix <2023

#### GROUND FLOOR

| Entrance hall        | 10'2 x 4'2   |
|----------------------|--------------|
| Sitting/dining room  | 20'10 x 15'6 |
| Kitchen              | 12'2 x 10'2  |
| Primary bedroom      | 15′0 x 10′2  |
| En-suite shower room | 8′5 x 5′10   |
| Bedroom two          | 12'11 x 12'1 |
| Bathroom             | 6′6 x 6′0    |
| Garage               | 16′5 x 8′5   |
|                      |              |