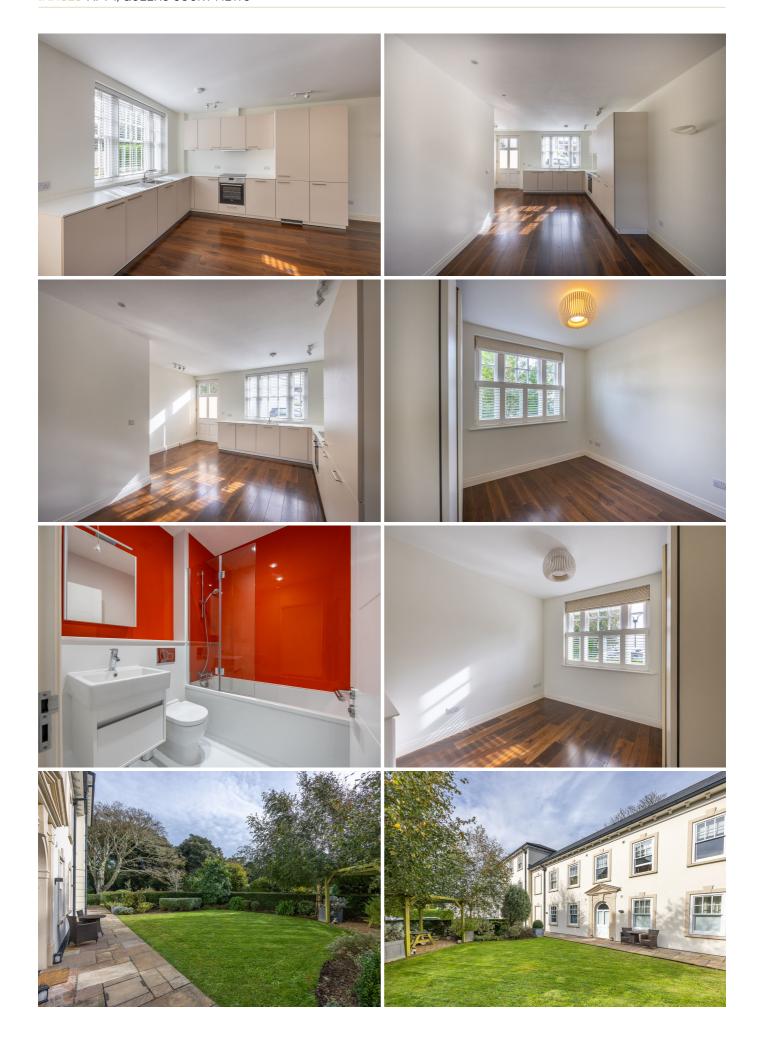

### £1,900 LOCAL MARKET, ST. PETER PORT

Apartment 1, Queens Court Mews is a superbly appointed luxury apartment located within the prestigious Queen's Court Mews development. Situated just off Queen's Road, within walking distance of St. Peter Port. The accommodation accessed through its own front and back door comprises open plan kitchen/dining/sitting room, hallway, bathroom and two double bedrooms with fitted wardrobes. A private secure storage room located on the second floor and accessed through a communal hallway is also included. Externally, the property offers two parking spaces in tandem along with well-maintained communal garden. Available from 23rd November on an unfurnished basis. Not suitable for children, pets or smokers.

### **GROUND FLOOR**

| Hall                           | 15′8 x 7′8  |
|--------------------------------|-------------|
| Kitchen/Dining/Sitting<br>Room | 25′8 x 14′7 |
| Bedroom One                    | 10'0 x 10'5 |
| Bathroom                       | 7′1 x 6′10  |
| Bedroom Two                    | 10'8 x 10'5 |