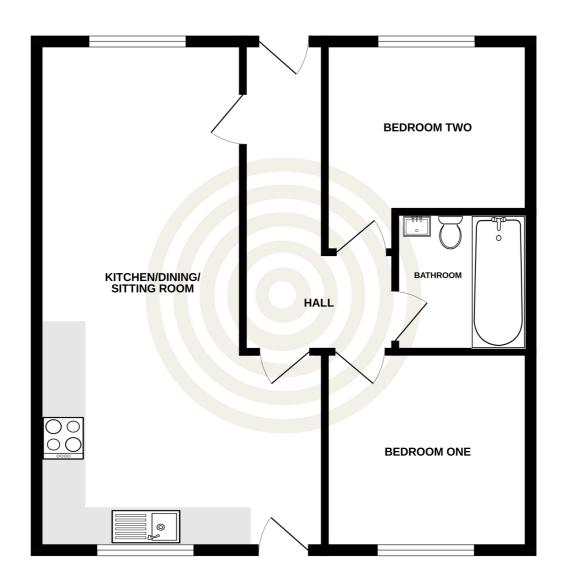

# GROUND FLOOR 641 sq.ft. (59.5 sq.m.) approx.

TOTAL FLOOR AREA: 641 sq.ft. (59.5 sq.m.) approx.

Whilst every attempt has been made to ensure the accuracy of the floorplan contained here, measurements of doors, windows, rooms and any other items are approximate and no responsibility is taken for any error, omission or mis-statement. This plan is for illustrative purposes only and should be used as such by any prospective purchaser. The services, systems and appliances shown have not been tested and no guarantee as to their operability or efficiency can be given.

### **GROUND FLOOR**

| Hall                           | 15′8 x 7′8  |
|--------------------------------|-------------|
| Kitchen/Dining/Sitting<br>Room | 25′8 x 14′7 |
| Bedroom One                    | 10'0 x 10'5 |
| Bathroom                       | 7′1 x 6′10  |
| Bedroom Two                    | 10'8 x 10'5 |