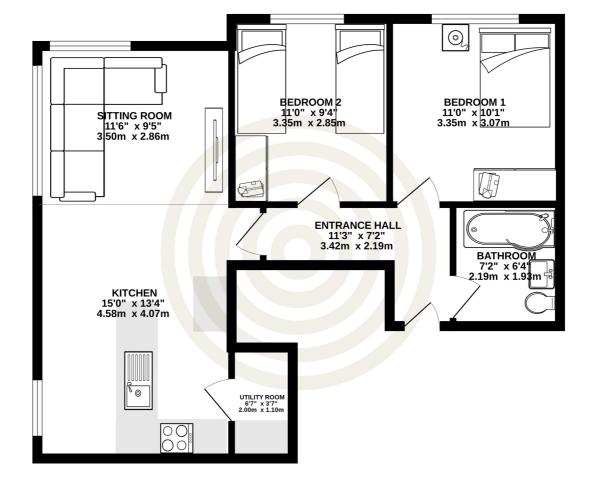

FIFTH FLOOR 624 sq.ft. (57.9 sq.m.) approx. Hallway Bathroom Primary Bedroom Bedroom two Utility room Kitchen/dining/sitting room

#### **KEY FACTS**

Two bedrooms, one bathroom

Fifth floor with lift access

Elevated park and town views

Spacious open plan kitchen/dining/sitting room

Separate utility room

Corner apartment

Secure undercover parking for one vehicle