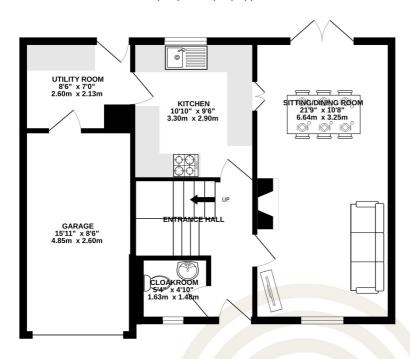

## GROUND FLOOR 620 sq.ft. (57.6 sq.m.) approx.

1ST FLOOR 617 sq.ft. (57.3 sq.m.) approx.

## TOTAL FLOOR AREA: 1237 sq.ft. (114.9 sq.m.) approx.

#### **GROUND FLOOR Entrance Hall** 9'6 x 11'0 Cloakroom 5′4 x 4′10 Sitting/Dining Room 10'8 x 21'9 Kitchen 9'6 x 10'10 8'6 x 7'0 **Utility Room** 8'6 x 15'11 Garage FIRST FLOOR Landing 9'6 x 8'8 **Primary Bedroom** 8'6 x 17'8 **En-suite** 8'6 x 5'3 **Bedroom Two** 10'8 x 13'5 **Bedroom Three** 11'7 × 7'10 **Bedroom Four** 10'8 x 8'0 **Bathroom** 8′11 x 4′10