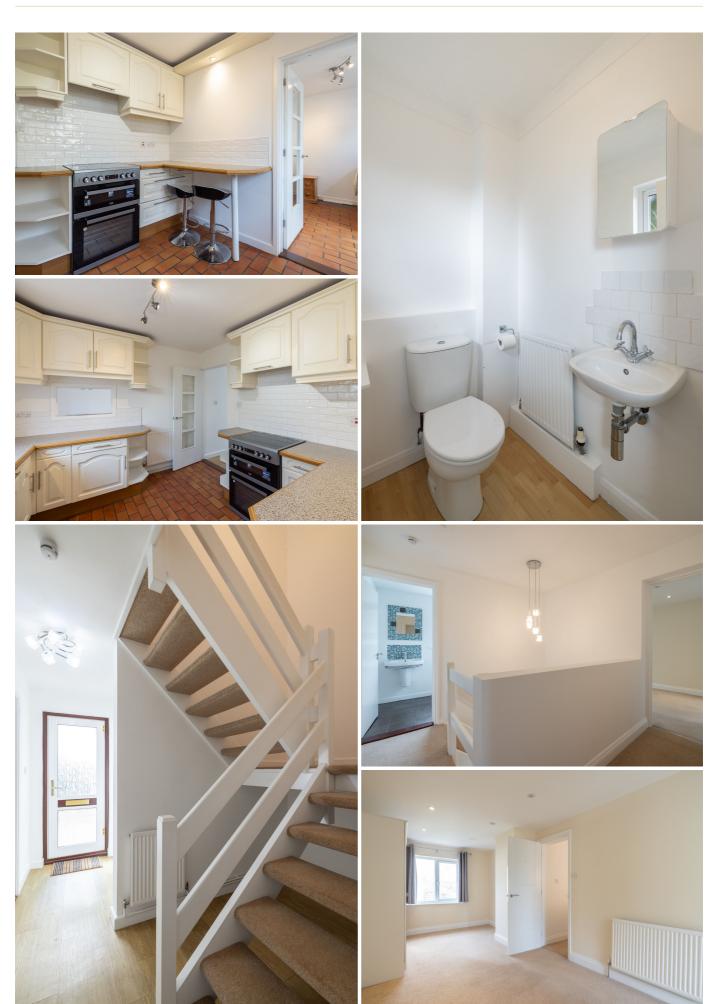

## POA ST. BRELADE

Livingroom is delighted to have been appointed Sole Agent of this fantastic semi-detached family home in the desirable location of Don Farm. The spacious, bright & flowing accommodation, this is the perfect home for a family a popular bus route, minutes from the best beaches on the Island, and close to all shops and, supermarkets including Waitrose, Les Quennevais School & the Airport are all nearby. The ground floor offers a welcoming entrance hall, a cloakroom, a large sitting/dining room, and a separate kitchen leading into the utility room providing access to the integral garage which could be converted into another reception room. Upstairs the property boasts 4 bedrooms (the primary being En-suite) and a large house bathroom. To the back of the property, you will find an easily maintained garden, which can be accessed via both reception rooms and the front of the property offering a patio area and parking for one vehicle. For more information or to arrange a viewing please call...

#### **GROUND FLOOR Entrance Hall** 9'6 x 11'0 Cloakroom 5′4 x 4′10 Sitting/Dining Room 10'8 x 21'9 Kitchen 9'6 x 10'10 8'6 x 7'0 **Utility Room** 8'6 x 15'11 Garage FIRST FLOOR Landing 9'6 x 8'8 **Primary Bedroom** 8'6 x 17'8 **En-suite** 8'6 x 5'3 **Bedroom Two** 10'8 x 13'5 **Bedroom Three** 11'7 × 7'10 **Bedroom Four** 10'8 x 8'0 **Bathroom** 8′11 x 4′10