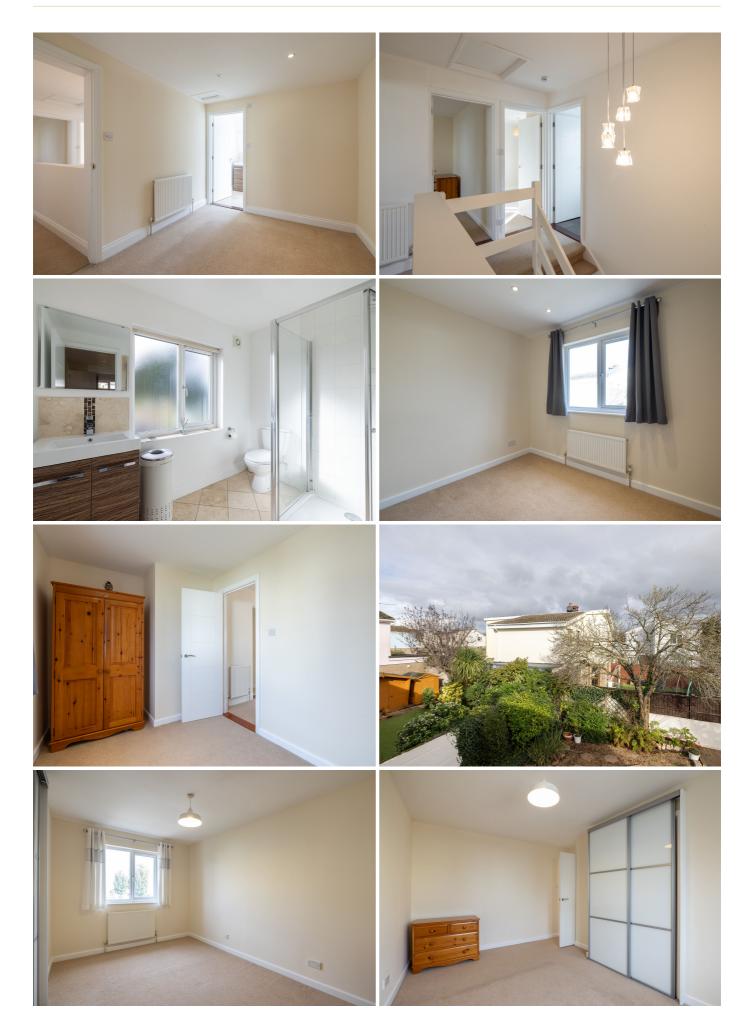

## POA ST. BRELADE

Livingroom is delighted to have been appointed Sole Agent of this fantastic semi-detached family home in the desirable location of Don Farm. The spacious, bright & flowing accommodation, this is the perfect home for a family a popular bus route, minutes from the best beaches on the Island, and close to all shops and, supermarkets including Waitrose, Les Quennevais School & the Airport are all nearby. The ground floor offers a welcoming entrance hall, a cloakroom, a large sitting/dining room, and a separate kitchen leading into the utility room providing access to the integral garage which could be converted into another reception room. Upstairs the property boasts 4 bedrooms (the primary being En-suite) and a large house bathroom. To the back of the property, you will find an easily maintained garden, which can be accessed via both reception rooms and the front of the property offering a patio area and parking for one vehicle. For more information or to arrange a viewing please call...

#### **GROUND FLOOR Entrance Hall** 9'6 x 11'0 Cloakroom 5′4 x 4′10 Sitting/Dining Room 10'8 x 21'9 Kitchen 9'6 x 10'10 8'6 x 7'0 **Utility Room** 8'6 x 15'11 Garage FIRST FLOOR Landing 9'6 x 8'8 **Primary Bedroom** 8'6 x 17'8 **En-suite** 8'6 x 5'3 **Bedroom Two** 10'8 x 13'5 **Bedroom Three** 11'7 × 7'10 **Bedroom Four** 10'8 x 8'0 **Bathroom** 8′11 x 4′10