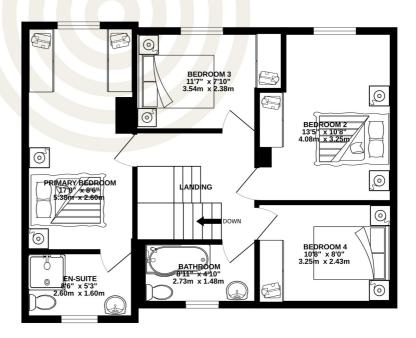

## GROUND FLOOR 620 sq.ft. (57.6 sq.m.) approx.

1ST FLOOR 617 sq.ft. (57.3 sq.m.) approx.

## TOTAL FLOOR AREA: 1237 sq.ft. (114.9 sq.m.) approx.

#### **GROUND FLOOR Entrance Hall** 9'6 x 11'0 Cloakroom 5′4 x 4′10 Sitting/Dining Room 10'8 x 21'9 Kitchen 9'6 x 10'10 8'6 x 7'0 **Utility Room** 8'6 x 15'11 Garage FIRST FLOOR Landing 9'6 x 8'8 **Primary Bedroom** 8'6 x 17'8 **En-suite** 8'6 x 5'3 **Bedroom Two** 10'8 x 13'5 **Bedroom Three** 11'7 × 7'10 **Bedroom Four** 10'8 x 8'0 **Bathroom** 8′11 x 4′10