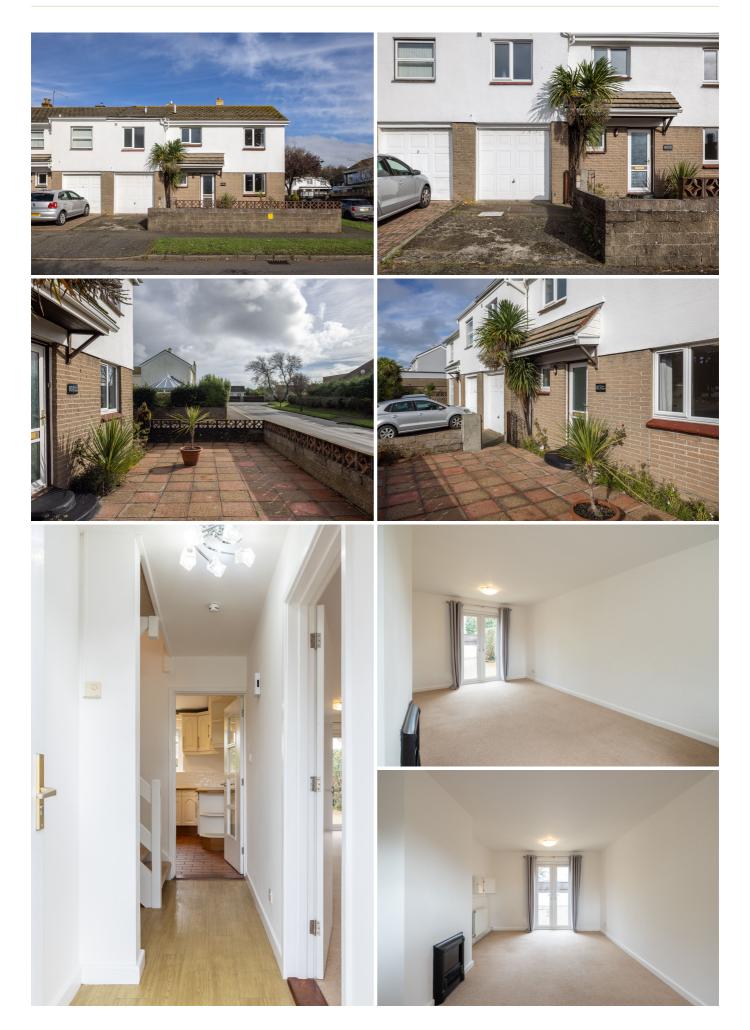

## POA ST. BRELADE

Livingroom is delighted to have been appointed Sole Agent of this fantastic semi-detached family home in the desirable location of Don Farm. The spacious, bright & flowing accommodation, this is the perfect home for a family a popular bus route, minutes from the best beaches on the Island, and close to all shops and, supermarkets including Waitrose, Les Quennevais School & the Airport are all nearby. The ground floor offers a welcoming entrance hall, a cloakroom, a large sitting/dining room, and a separate kitchen leading into the utility room providing access to the integral garage which could be converted into another reception room. Upstairs the property boasts 4 bedrooms (the primary being En-suite) and a large house bathroom. To the back of the property, you will find an easily maintained garden, which can be accessed via both reception rooms and the front of the property offering a patio area and parking for one vehicle. For more information or to arrange a viewing please call...

#### **GROUND FLOOR Entrance Hall** 9'6 x 11'0 Cloakroom 5′4 x 4′10 Sitting/Dining Room 10'8 x 21'9 Kitchen 9'6 x 10'10 8'6 x 7'0 **Utility Room** 8'6 x 15'11 Garage FIRST FLOOR Landing 9'6 x 8'8 **Primary Bedroom** 8'6 x 17'8 **En-suite** 8'6 x 5'3 **Bedroom Two** 10'8 x 13'5 **Bedroom Three** 11'7 × 7'10 **Bedroom Four** 10'8 x 8'0 **Bathroom** 8′11 x 4′10